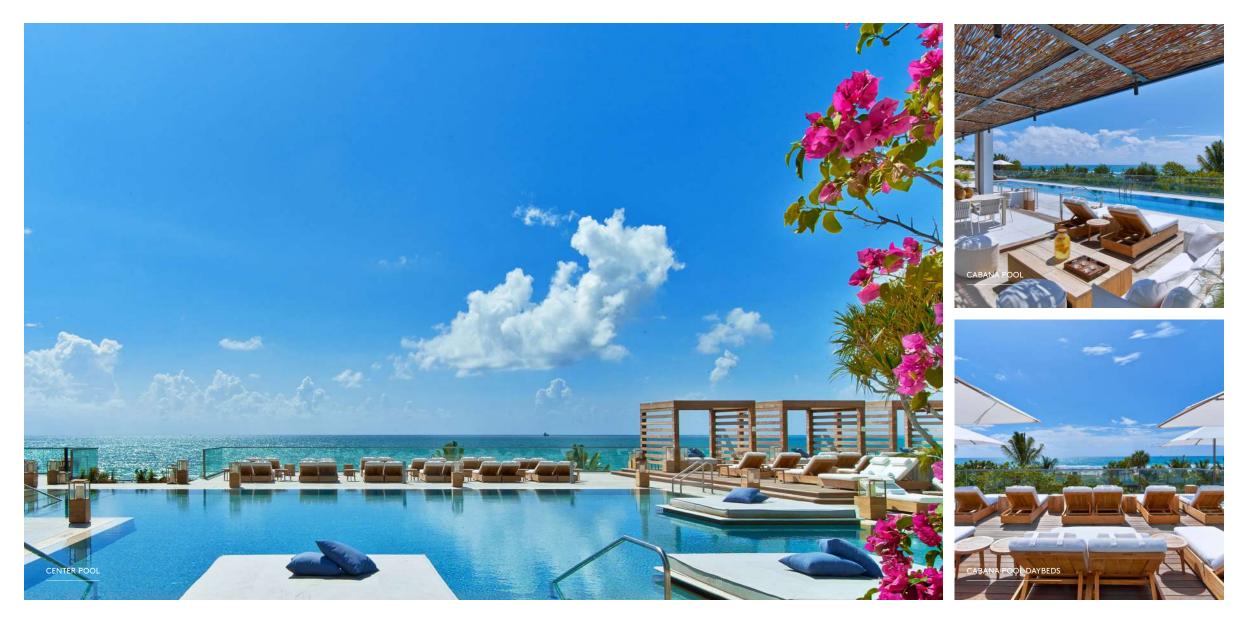

The Beach 600 linear feet of pristine beachfront with lounge and cabana service.

Watr at The 1 Rooftop A stunning rooftop pool and restaurant-bar with panoramic views of the Atlantic Ocean and Miami City Skyline.

Four outdoor swimming pools with 57 cabanas and daybeds ranging from intimate two-person daybeds to the rooftop living room cabana for up to 20.

Private Beach 600 feet of private beach featuring regularly curated events & experiences.