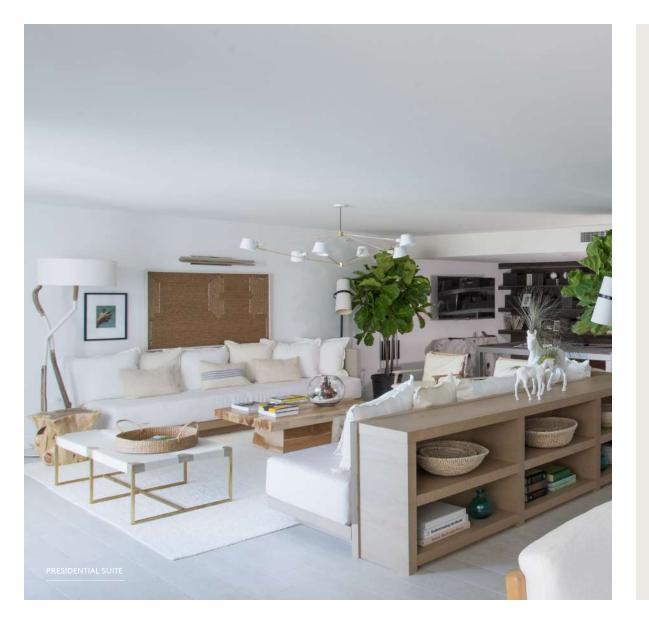

#### **PRESIDENTIAL SUITE FEATURES**

Spacious retreat and Master Bedroom with sweeping panoramic ocean views

Floor to ceiling windows in bedroom and living room

3,600 square feet of indoor and outdoor space

Living room with large sitting area and Pool table in alcove

State-of-the-art media room

Kitchen with pantry, large dining area, live edge table that seats eight

2 balconies with large daybed

Adjoining Two King Room anchors the suite with two and a half baths, each with a walk-in shower