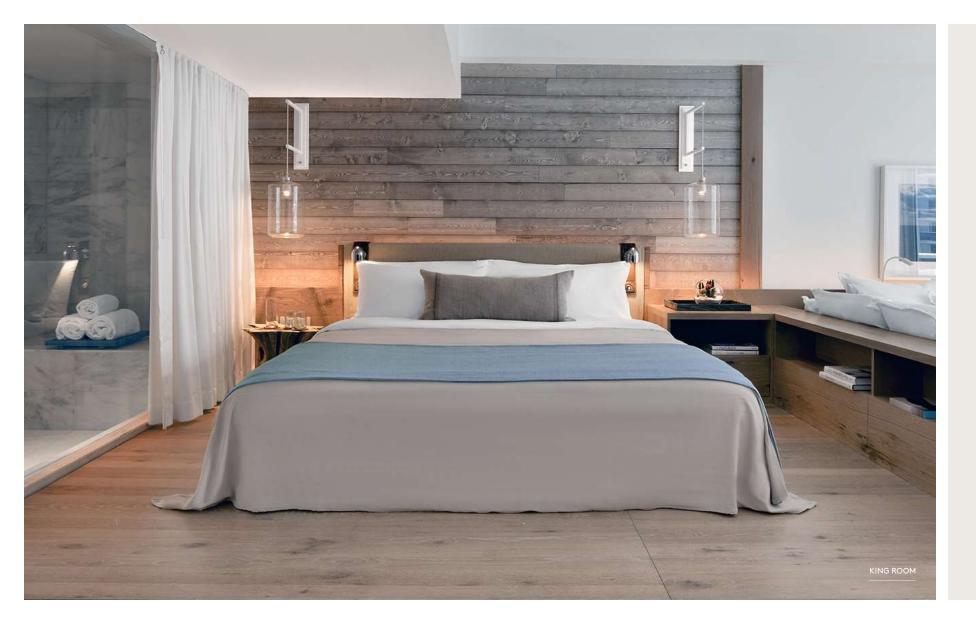

#### **EVERY 1 CONSIDERS YOU**

Every single thing in our rooms is there for one reason—to affect guests' well-being in a positive way.

Total Rooms: 425

165 KING ROOMS
650 - 700 sq ft average with & without balconies

#### **GUEST ROOM COMFORTS & FEATURES**

Average room size is 700 sq ft. Largest standard room on Miami Beach, FL

A wrap around couch with large seating area, custom sculptural live edge multipurpose smart desk and Built in LED lighting in the bathroom and bedroom

1 Hotels "1 Guide" app on your in-room Nexus device. A personal guide to control services, your room temperature and communications Triple filtered water system

In-room Nespresso coffee machine

Eco-Friendly Custom Hemp blend filled Keetsa mattresses. 100% organic cotton bedding

Superlative high definition "LCD LG 55" TV

Mini bars featuring all fresh and locally sourced products

WINNER OF THE GREEN HOTEL AWARD BY INTERIOR DESIGN – BEST OF YEAR, DECEMBER 2015