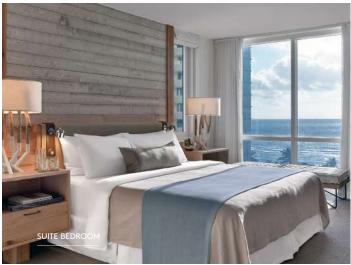

91 ROOMS WITH 2 BEDS • 650 - 700 sq ft average with & without balconies

169 SUITES
1 Ocean Front Presidential Suite 3,600 sq ft with a full kitchen
84 studio suites with a full kitchen, washer and dryer

#### **GUEST ROOM COMFORTS & FEATURES**

Average room size is 700 sq ft. Largest standard room on Miami Beach, FL

A wrap around couch with large seating area, custom sculptural live edge multipurpose smart desk and Built in LED lighting in the bathroom and bedroom

1 Hotels "1 Guide" app on your in-room Nexus device. A personal guide to control services, your room temperature and communications Triple filtered water system

In-room Nespresso coffee machine

Eco-Friendly Custom Hemp blend filled Keetsa mattresses. 100% organic cotton bedding