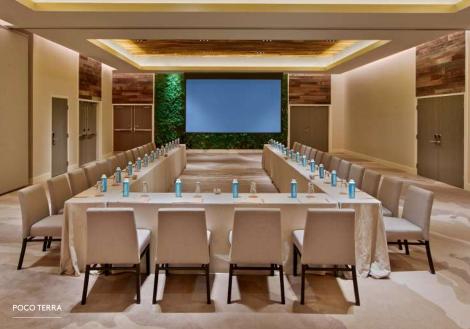

# TERRA BALLROOM & POCO TERRA ROOM

The 6,500 sq ft ballroom can be divided into up to three separate salons accommodating up to 500 people. The ballroom is anchored by a unique living green wall bringing nature into your meeting.