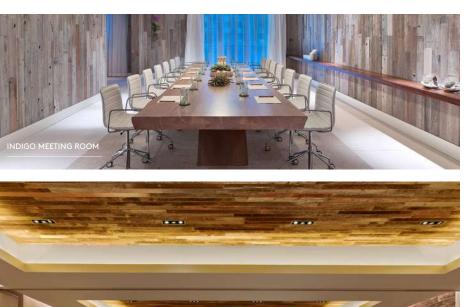

#### MEETING ROOMS

Adaptable meeting space that can be setup to your specifications. Built in house sound, connectivity and 60" flat screen televisions to assist with your presentations.

#### BOARDROOMS

Executive boardroom table accommodating up to 24 people. Built in house sound, connectivity and 60" flat screen television to assist with your presentations.

| ROOM                         | DIMENSIONS                             | SQ.FT. THE                       | EATHRE           |
|------------------------------|----------------------------------------|----------------------------------|------------------|
| Terra Ballroom               | Te&7d1B&16867thX 11'11''               | 59887'1" X 68'9" X 11'           | 500 5986         |
| Terra Ballroom I             | 44'6" X 68'9" X 11'11"                 | 3059                             | 250 3059         |
| Terra Ballroom II            | T <b>&amp;</b> &'&'B&I&8'&''hXI11'11'' | 29 <b>42</b> '6" X 68'9" X 11'   | 2921             |
| Terra Ballroom III           | Te4256BaXIZ353575 XI11'11''            | 141 <b>3</b> 2'6'' X 33'3'' X 11 |                  |
| Terra Ballroom IV            | Te4256B2N1Z5557HX11111                 | 151422'6" X 35'7" X 11           | 125 1512         |
| Terra Gallery                | Te3F68G&112557'' X 10'3''              | 269355'8'' X 75'7'' X 10         | 'NA 2695         |
| Atrium 1st floor (2nd floor) | A57812H Xs637766X 322Hd"floor)         | 3698 (528#22)X 63'7" X330        | 811(80) 3698 (24 |
| Terra Gallery/Atrium         | Te57169 (5%) 2004 27 Atta 374          | 125501'9'' X 24'2'' X 10         | NA 1250          |
| Oyster                       | OyzterX 31'6" X 8'                     | 242787'1" X 31'6" X 8'           | NA 2428          |
| Oyster I                     | Ojjeter K 16'3'' X 8'                  | 5836'2" X 16'3" X 8'             | 48 587           |
| Oyster I & III               | 29'5" X 37' X 8'                       | 1088                             | NA 1088          |
| Oyster II                    | O <b>⊋Bt6ľ</b> KX 17′X 8′              | 48248'6'' X 17' X 8'             | 35 484           |
| Oyster II & IV               | O354 B& XV8'                           | 108300' X 36' X 8'               | NA 1080          |
| Oyster III                   | О <b>ұ9</b> €БРИ 17'X 8'               | 50209'5''X17'X8'                 | 42               |
| Oyster IV                    | 28'10'' X 17' X 8'                     | 490                              | 42               |
| Breakout Foyer East          | Briediköut 4769er Bast                 | 70 <b>%</b> 5'11" x 41'9" x 8'   | NA 706           |
| Lapis                        | Latais" X 26'10" X 8'                  | 97 <b>3</b> 6'3'' X 26'10'' X 8  | 3NA 972          |
| Lapis I                      | Lozieisio'' X 16'6'' X 8'              | 44 <b>2</b> 6'10'' X 16'6'' X 8  | ' 36 442         |
| Lapis II                     | 26'10" X 16'6" X 8'                    | 442                              | 36 442           |
| Cobalt                       | C <b>3</b> B'a#t16'11'' x 8'           | 54 <b>3</b> 2' x 16'11'' x 8'    | 35 541           |
| Amethyst                     | 16'3" x 17'10" x 8'                    | 2896'3" x 17'10" x 8'            | 20 289           |
| Azur                         | A 20% × 15'5'' × 8'                    | 44 <b>2</b> 9' x 15'5'' x 8'     | 36 447           |
| Indigo (Built In Boardroom)  | Inอีไปอีช" (Blīlit"ไห Boardroom)       | 54 <b>3</b> 1'11" x 17'1" x 8    | NA 545           |
| Celadon                      | C@@d@hx 17'4'' x 8                     | 51 <b>2</b> 9'10" x 17'4" x 8    | 36 517           |
| Breakout Foyer West          | 12'9'' X 39' X 8'                      | 49172'9'' X 39' X 8'             | NA 497           |
| Poco Terra Ballroom          | P560X373XB6IIroom                      | 185506 X 33 X 16                 | 150 1850         |
| Poco Terra Ballroom I        | PatoXT337aXB6IIroom I                  | 9228 X 33 X 16                   | 75 925           |
| Poco Terra Ballroom II       | P2360XT3576XB6Ilroom II                | 9228 X 33 X 16                   | 75 925           |
| Garnet                       | G56nXet13 X 9                          | 72 <b>8</b> 6 X 13 X 9           | 50 728           |
| Garnet I                     | G297Xe13X9                             | 37 <b>2</b> 9 X 13 X 9           | 25 377           |
| Garnet II                    | Ganxe131 X 9                           | 37 <b>2</b> 9 X 13 X 9           | 25               |
| Rooftop Pool*                | R <b>65fX02810</b> 001*                | 18,2 <b>09</b> X 280             | NA 18,200        |
| Main Pool*                   | M186 R080                              | 32, <b>41800</b> X 180           | NA 32,400        |
| Cabana Pool Deck*            | Calaana Pool Deck*                     | _NA                              | NA _             |
|                              |                                        |                                  |                  |
| NE Terrace*                  | NEVÆrrace*                             | _NA                              | NA _             |