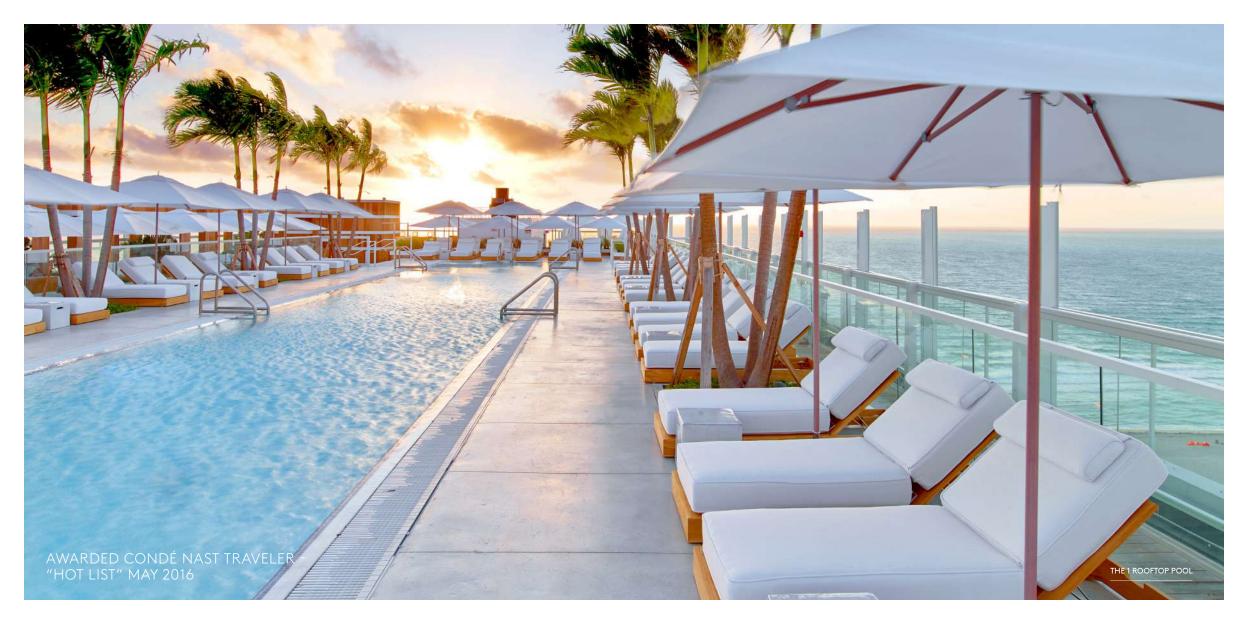

The Beach 600 linear feet of pristine beachfront with lounge and cabana service.

Watr at The 1 Rooftop A stunning rooftop pool and restaurant-bar with panoramic views of the Atlantic Ocean and Miami City Skyline.

Four outdoor swimming pools with 57 cabanas and daybeds ranging from intimate two-person daybeds to the rooftop living room cabana for up to 20.

Private Beach 600 feet of private beach featuring regularly curated events & experiences.