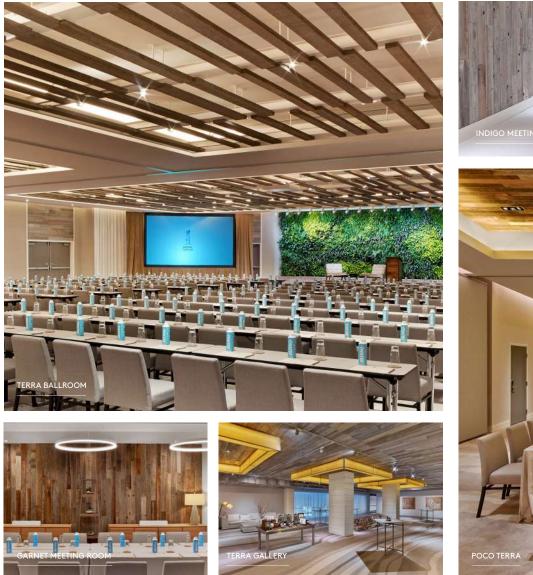

## GATHERING SPACES

Nature shows us that everything is interconnected. We've embraced that truth, creating a collection of inviting spaces at 1 Hotel South Beach.

# TERRA BALLROOM & POCO TERRA ROOM

The 6,500 sq ft ballroom can be divided into up to three separate salons accommodating up to 500 people. The ballroom is anchored by a unique living green wall bringing nature into your meeting.

#### MEETING ROOMS

Adaptable meeting space that can be setup to your specifications. Built in house sound, connectivity and 60" flat screen televisions to assist with your presentations.

#### BOARDROOMS

Executive boardroom table accommodating up to 24 people. Built in house sound, connectivity and 60" flat screen television to assist with your presentations.

| ROOM                         | DIMENSIONS                             | SQ.FT. THE                       | EATHRE           |
|------------------------------|----------------------------------------|----------------------------------|------------------|
| Terra Ballroom               | Te&7d1B&16867thX 11'11''               | 59887'1" X 68'9" X 11'           | 500 5986         |
| Terra Ballroom I             | 44'6" X 68'9" X 11'11"                 | 3059                             | 250 3059         |
| Terra Ballroom II            | T <b>&amp;</b> &'&'B&I&8'&''hXI11'11'' | 29 <b>42</b> '6" X 68'9" X 11'   | 2921             |
| Terra Ballroom III           | Te4256BaXIZ353575 XI11'11''            | 141 <b>3</b> 2'6'' X 33'3'' X 11 |                  |
| Terra Ballroom IV            | Te4256B2N1Z5557HX11111                 | 151422'6" X 35'7" X 11           | 125 1512         |
| Terra Gallery                | Te3F68G&112557'' X 10'3''              | 269355'8'' X 75'7'' X 10         | 'NA 2695         |
| Atrium 1st floor (2nd floor) | A57812H Xs637766X 322Hd"floor)         | 3698 (528#22)X 63'7" X330        | 811(80) 3698 (24 |
| Terra Gallery/Atrium         | Te57169 (5%) 2004 27 Atta 374          | 125501'9'' X 24'2'' X 10         | NA 1250          |
| Oyster                       | OyzterX 31'6" X 8'                     | 242787'1" X 31'6" X 8'           | NA 2428          |
| Oyster I                     | Ojjeter K 16'3'' X 8'                  | 5836'2" X 16'3" X 8'             | 48 587           |
| Oyster I & III               | 29'5" X 37' X 8'                       | 1088                             | NA 1088          |
| Oyster II                    | O <b>⊋Bt6ľ</b> KX 17′X 8′              | 48248'6'' X 17' X 8'             | 35 484           |
| Oyster II & IV               | O354 B& XV8'                           | 108300' X 36' X 8'               | NA 1080          |
| Oyster III                   | О <b>ұ9</b> €БРИ 17'X 8'               | 50209'5''X17'X8'                 | 42               |
| Oyster IV                    | 28'10'' X 17' X 8'                     | 490                              | 42               |
| Breakout Foyer East          | Briediköut 4769er Bast                 | 70 <b>%</b> 5'11" x 41'9" x 8'   | NA 706           |
| Lapis                        | Latais" X 26'10" X 8'                  | 97 <b>3</b> 6'3'' X 26'10'' X 8  | 3NA 972          |
| Lapis I                      | Lozieisio'' X 16'6'' X 8'              | 44 <b>2</b> 6'10'' X 16'6'' X 8  | ' 36 442         |
| Lapis II                     | 26'10" X 16'6" X 8'                    | 442                              | 36 442           |
| Cobalt                       | C <b>3</b> B'a#t16'11'' x 8'           | 54 <b>3</b> 2' x 16'11'' x 8'    | 35 541           |
| Amethyst                     | 16'3" x 17'10" x 8'                    | 2896'3" x 17'10" x 8'            | 20 289           |
| Azur                         | A 20% × 15'5'' × 8'                    | 44 <b>2</b> 9' x 15'5'' x 8'     | 36 447           |
| Indigo (Built In Boardroom)  | Inอีไปอีช" (Blīlit"ไห Boardroom)       | 54 <b>3</b> 1'11" x 17'1" x 8    | NA 545           |
| Celadon                      | C@@d@hx 17'4'' x 8                     | 51 <b>2</b> 9'10" x 17'4" x 8    | 36 517           |
| Breakout Foyer West          | 12'9'' X 39' X 8'                      | 49172'9'' X 39' X 8'             | NA 497           |
| Poco Terra Ballroom          | P560X373XB6IIroom                      | 185506 X 33 X 16                 | 150 1850         |
| Poco Terra Ballroom I        | PatoXT337aXB6IIroom I                  | 9228 X 33 X 16                   | 75 925           |
| Poco Terra Ballroom II       | P2360XT3576XB6Ilroom II                | 9228 X 33 X 16                   | 75 925           |
| Garnet                       | G56nXet13 X 9                          | 72 <b>8</b> 6 X 13 X 9           | 50 728           |
| Garnet I                     | G297Xe13X9                             | 37 <b>2</b> 9 X 13 X 9           | 25 377           |
| Garnet II                    | Ganxe131 X 9                           | 37 <b>2</b> 9 X 13 X 9           | 25               |
| Rooftop Pool*                | R <b>65fX02810</b> 001*                | 18,2 <b>09</b> X 280             | NA 18,200        |
| Main Pool*                   | M186 R080                              | 32, <b>41800</b> X 180           | NA 32,400        |
| Cabana Pool Deck*            | Calaana Pool Deck*                     | _NA                              | NA _             |
|                              |                                        |                                  |                  |
| NE Terrace*                  | NEVÆrrace*                             | _NA                              | NA _             |