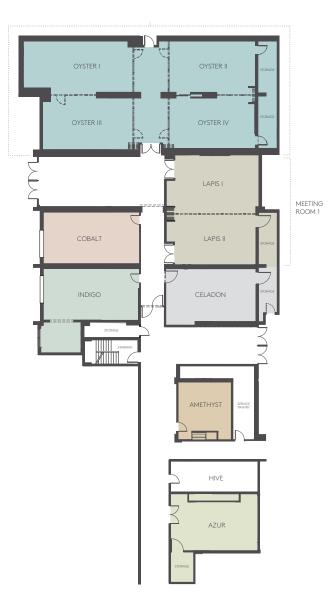

#### BOARDROOMS

Executive boardroom table accommodating up to 24 people. Built in house sound, connectivity and 60" flat screen television to assist with your presentations.

| ROOM                         | DIMENSIONS                             | SQ.FT. THE                       | EATHRE           |
|------------------------------|----------------------------------------|----------------------------------|------------------|
| Terra Ballroom               | Te&7d1B&16867thX 11'11''               | 59887'1" X 68'9" X 11'           | 500 5986         |
| Terra Ballroom I             | 44'6" X 68'9" X 11'11"                 | 3059                             | 250 3059         |
| Terra Ballroom II            | T <b>&amp;</b> &'&'B&I&8'&''hXI11'11'' | 29 <b>42</b> '6" X 68'9" X 11'   | 2921             |
| Terra Ballroom III           | Te4256BaXIZ353575 XI11'11''            | 141 <b>3</b> 2'6'' X 33'3'' X 11 |                  |
| Terra Ballroom IV            | Te4256B2N1Z5557HX11111                 | 151422'6" X 35'7" X 11           | 125 1512         |
| Terra Gallery                | Te3F68G&112557'' X 10'3''              | 269355'8'' X 75'7'' X 10         | 'NA 2695         |
| Atrium 1st floor (2nd floor) | A57812H Xs637766X 322Hd"floor)         | 3698 (528#22)X 63'7" X330        | 811(80) 3698 (24 |
| Terra Gallery/Atrium         | Te57169 (5%) 2004 27 Atta 374          | 125501'9'' X 24'2'' X 10         | NA 1250          |
| Oyster                       | OyzterX 31'6" X 8'                     | 242787'1" X 31'6" X 8'           | NA 2428          |
| Oyster I                     | Ojjeter K 16'3'' X 8'                  | 5836'2" X 16'3" X 8'             | 48 587           |
| Oyster I & III               | 29'5" X 37' X 8'                       | 1088                             | NA 1088          |
| Oyster II                    | O <b>⊋Bt6ľ</b> KX 17′X 8′              | 48248'6'' X 17' X 8'             | 35 484           |
| Oyster II & IV               | O354 B& XV8'                           | 108300' X 36' X 8'               | NA 1080          |
| Oyster III                   | О <b>ұ9</b> €БРИ 17'X 8'               | 50209'5''X17'X8'                 | 42               |
| Oyster IV                    | 28'10'' X 17' X 8'                     | 490                              | 42               |
| Breakout Foyer East          | Briediköut 4769er Bast                 | 70 <b>%</b> 5'11" x 41'9" x 8'   | NA 706           |
| Lapis                        | Latais" X 26'10" X 8'                  | 97 <b>3</b> 6'3'' X 26'10'' X 8  | 3NA 972          |
| Lapis I                      | Lozieisio'' X 16'6'' X 8'              | 44 <b>2</b> 6'10'' X 16'6'' X 8  | ' 36 442         |
| Lapis II                     | 26'10" X 16'6" X 8'                    | 442                              | 36 442           |
| Cobalt                       | C <b>3</b> B'a#t16'11'' x 8'           | 54 <b>3</b> 2' x 16'11'' x 8'    | 35 541           |
| Amethyst                     | 16'3" x 17'10" x 8'                    | 2896'3" x 17'10" x 8'            | 20 289           |
| Azur                         | A 20% × 15'5'' × 8'                    | 44 <b>2</b> 9' x 15'5'' x 8'     | 36 447           |
| Indigo (Built In Boardroom)  | Inอีไปอีช" (Blīlit"ไห Boardroom)       | 54 <b>3</b> 1'11" x 17'1" x 8    | NA 545           |
| Celadon                      | C@@d@hx 17'4'' x 8                     | 51 <b>2</b> 9'10" x 17'4" x 8    | 36 517           |
| Breakout Foyer West          | 12'9'' X 39' X 8'                      | 49172'9'' X 39' X 8'             | NA 497           |
| Poco Terra Ballroom          | P560X373XB6IIroom                      | 185506 X 33 X 16                 | 150 1850         |
| Poco Terra Ballroom I        | PatoXT337aXB6IIroom I                  | 9228 X 33 X 16                   | 75 925           |
| Poco Terra Ballroom II       | P2360XT3576XB6Ilroom II                | 9228 X 33 X 16                   | 75 925           |
| Garnet                       | G56nXet13 X 9                          | 72 <b>8</b> 6 X 13 X 9           | 50 728           |
| Garnet I                     | G297Xe13X9                             | 37 <b>2</b> 9 X 13 X 9           | 25 377           |
| Garnet II                    | Ganxe131 X 9                           | 37 <b>2</b> 9 X 13 X 9           | 25               |
| Rooftop Pool*                | R <b>65fX02810</b> 001*                | 18,2 <b>09</b> X 280             | NA 18,200        |
| Main Pool*                   | M186 R080                              | 32, <b>41800</b> X 180           | NA 32,400        |
| Cabana Pool Deck*            | Calaana Pool Deck*                     | _NA                              | NA _             |
|                              |                                        |                                  |                  |
| NE Terrace*                  | NEVÆrrace*                             | _NA                              | NA _             |