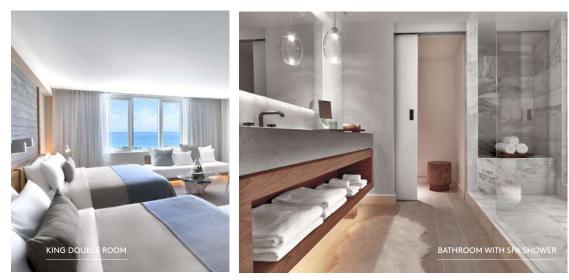

#### **EVERY 1 CONSIDERS YOU**

Every single thing in our rooms is there for one reason—to affect guests' well-being in a positive way.

Total Rooms: 425

165 KING ROOMS
650 - 700 sq ft average with & without balconies

#### **GUEST ROOM COMFORTS & FEATURES**

Average room size is 700 sq ft. Largest standard room on Miami Beach, FL

A wrap around couch with large seating area, custom sculptural live edge multipurpose smart desk and Built in LED lighting in the bathroom and bedroom

1 Hotels "1 Guide" app on your in-room Nexus device. A personal guide to control services, your room temperature and communications Triple filtered water system

In-room Nespresso coffee machine

Eco-Friendly Custom Hemp blend filled Keetsa mattresses. 100% organic cotton bedding

Superlative high definition "LCD LG 55" TV

Mini bars featuring all fresh and locally sourced products

WINNER OF THE GREEN HOTEL AWARD BY INTERIOR DESIGN – BEST OF YEAR, DECEMBER 2015