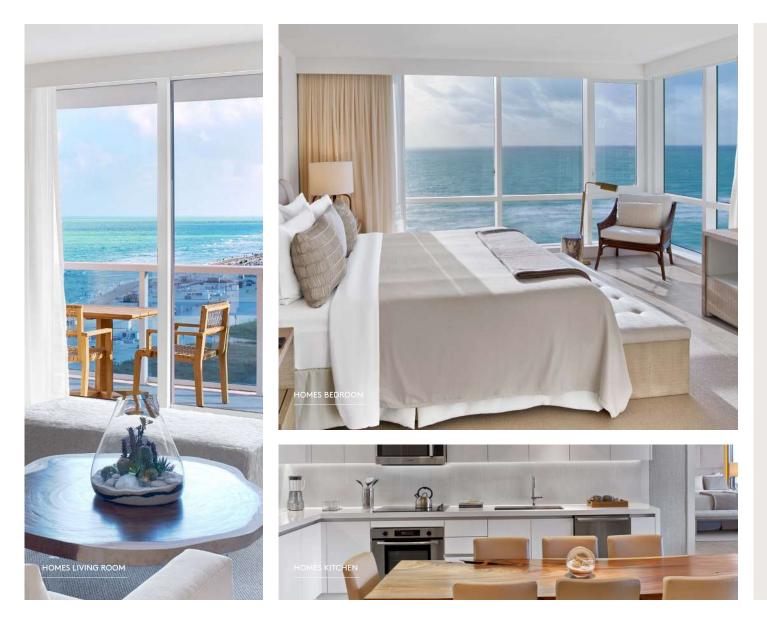

#### THE 1 RETREAT COLLECTION

The Retreat Collection at 1 Hotel & Homes invites guests to relax, recharge, and reconnect with a range of two to five bedroom beachside accommodations that honor the purity of nature. Our guests are paired with a Personal Guru for the duration of their stay. One part wellness expert, one part magician, our Personal Gurus take pride in our guest's wellbeing. With no need too large or request too grand, our Personal Gurus take care of it all. Allow mind and body to unwind and focus on embracing harmony. Be it yoga on the beach, or a forgotten bikini, your Personal Guru is there to take care for you. Welcome Home.

penthouses homes beach houses

#### **PRESIDENTIAL SUITE FEATURES**

Spacious retreat and Master Bedroom with sweeping panoramic ocean views

Floor to ceiling windows in bedroom and living room

3,600 square feet of indoor and outdoor space

Living room with large sitting area and Pool table in alcove

State-of-the-art media room

Kitchen with pantry, large dining area, live edge table that seats eight

2 balconies with large daybed

Adjoining Two King Room anchors the suite with two and a half baths, each with a walk-in shower