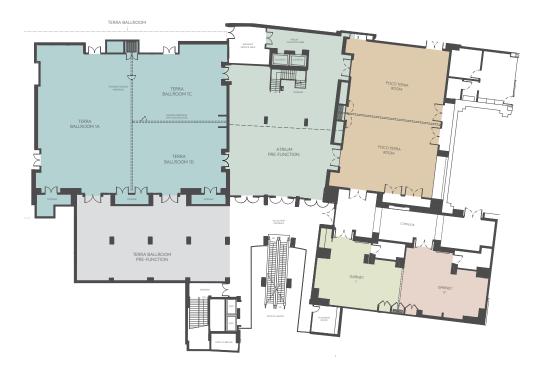

# TERRA BALLROOM & POCO TERRA ROOM

The 6,500 sq ft ballroom can be divided into up to three separate salons accommodating up to 500 people. The ballroom is anchored by a unique living green wall bringing nature into your meeting.

#### MEETING ROOMS

Adaptable meeting space that can be setup to your specifications. Built in house sound, connectivity and 60" flat screen televisions to assist with your presentations.

#### BOARDROOMS

Executive boardroom table accommodating up to 24 people. Built in house sound, connectivity and 60" flat screen television to assist with your presentations.

| ROOM                         | DIMENSIONS                             | SQ.FT. THE                       | EATHRE           |
|------------------------------|----------------------------------------|----------------------------------|------------------|
| Terra Ballroom               | Te&7d1B&16867thX 11'11''               | 59887'1" X 68'9" X 11'           | 500 5986         |
| Terra Ballroom I             | 44'6" X 68'9" X 11'11"                 | 3059                             | 250 3059         |
| Terra Ballroom II            | T <b>&amp;</b> &'&'B&I&8'&''hXI11'11'' | 29 <b>42</b> '6" X 68'9" X 11'   | 2921             |
| Terra Ballroom III           | Te4256BaXIZ353575 XI11'11''            | 141 <b>3</b> 2'6'' X 33'3'' X 11 |                  |
| Terra Ballroom IV            | Te4256B2N1Z5557HX11111                 | 151422'6" X 35'7" X 11           | 125 1512         |
| Terra Gallery                | Te3F68G&112557'' X 10'3''              | 269355'8'' X 75'7'' X 10         | 'NA 2695         |
| Atrium 1st floor (2nd floor) | A57812H Xs637766X 322Hd"floor)         | 3698 (528#22)X 63'7" X330        | 811(80) 3698 (24 |
| Terra Gallery/Atrium         | Te57169 (5%) 2004 27 Atta 374          | 125501'9'' X 24'2'' X 10         | NA 1250          |
| Oyster                       | OyzterX 31'6" X 8'                     | 242787'1" X 31'6" X 8'           | NA 2428          |
| Oyster I                     | Ojjeter K 16'3'' X 8'                  | 5836'2" X 16'3" X 8'             | 48 587           |
| Oyster I & III               | 29'5" X 37' X 8'                       | 1088                             | NA 1088          |
| Oyster II                    | O <b>⊋Bt6ľ</b> KX 17′X 8′              | 48248'6'' X 17' X 8'             | 35 484           |
| Oyster II & IV               | O354 B& XV8'                           | 108300' X 36' X 8'               | NA 1080          |
| Oyster III                   | О <b>ұ9</b> €БРИ 17'X 8'               | 50209'5''X17'X8'                 | 42               |
| Oyster IV                    | 28'10'' X 17' X 8'                     | 490                              | 42               |
| Breakout Foyer East          | Briediköut 4769er Bast                 | 70 <b>%</b> 5'11" x 41'9" x 8'   | NA 706           |
| Lapis                        | Latais" X 26'10" X 8'                  | 97 <b>3</b> 6'3'' X 26'10'' X 8  | 3NA 972          |
| Lapis I                      | Lozieisio'' X 16'6'' X 8'              | 44 <b>2</b> 6'10'' X 16'6'' X 8  | ' 36 442         |
| Lapis II                     | 26'10" X 16'6" X 8'                    | 442                              | 36 442           |
| Cobalt                       | C <b>3</b> B'a#t16'11'' x 8'           | 54 <b>3</b> 2' x 16'11'' x 8'    | 35 541           |
| Amethyst                     | 16'3" x 17'10" x 8'                    | 2896'3" x 17'10" x 8'            | 20 289           |
| Azur                         | A 20% × 15'5'' × 8'                    | 44 <b>2</b> 9' x 15'5'' x 8'     | 36 447           |
| Indigo (Built In Boardroom)  | Inอีไปอีช" (Blīlit"ไห Boardroom)       | 54 <b>3</b> 1'11" x 17'1" x 8    | NA 545           |
| Celadon                      | C@@d@hx 17'4'' x 8                     | 51 <b>2</b> 9'10" x 17'4" x 8    | 36 517           |
| Breakout Foyer West          | 12'9'' X 39' X 8'                      | 49172'9'' X 39' X 8'             | NA 497           |
| Poco Terra Ballroom          | P560X373XB6IIroom                      | 185506 X 33 X 16                 | 150 1850         |
| Poco Terra Ballroom I        | PatoXT337aXB6IIroom I                  | 9228 X 33 X 16                   | 75 925           |
| Poco Terra Ballroom II       | P2360XT3576XB6Ilroom II                | 9228 X 33 X 16                   | 75 925           |
| Garnet                       | G56nXet13 X 9                          | 72 <b>8</b> 6 X 13 X 9           | 50 728           |
| Garnet I                     | G297Xe13X9                             | 37 <b>2</b> 9 X 13 X 9           | 25 377           |
| Garnet II                    | Ganxe131 X 9                           | 37 <b>2</b> 9 X 13 X 9           | 25               |
| Rooftop Pool*                | R <b>65fX02810</b> 001*                | 18,2 <b>09</b> X 280             | NA 18,200        |
| Main Pool*                   | M186 R080                              | 32, <b>41800</b> X 180           | NA 32,400        |
| Cabana Pool Deck*            | Calaana Pool Deck*                     | _NA                              | NA _             |
|                              |                                        |                                  |                  |
| NE Terrace*                  | NEVÆrrace*                             | _NA                              | NA _             |