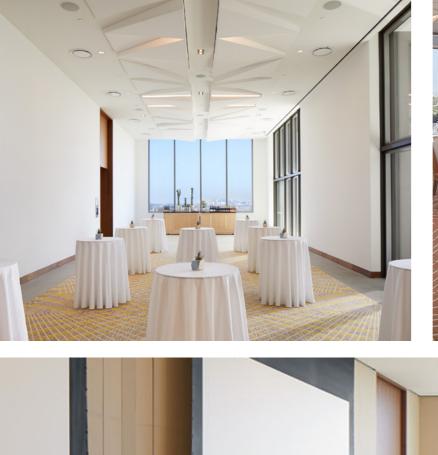

## **SUNSET**

### 6,668 SQ. FT. TOTAL

3,905 sq. ft. Sunset 1,925 sq. ft. Sunset North 1,980 sq. ft. Sunset South 1,114 sq. ft. Sunset North Foyer 1,649 sq. ft. Sunset South Foyer 16'3" – 17' ceiling height

### **840 GUESTS TOTAL**

500 guests Sunset250 guests Sunset North250 guests Sunset South140 guests Sunset North Foyer200 guests Sunset South Foyer

Tall windows frame LA skyline views, with roll-down sheers and blackout shades.