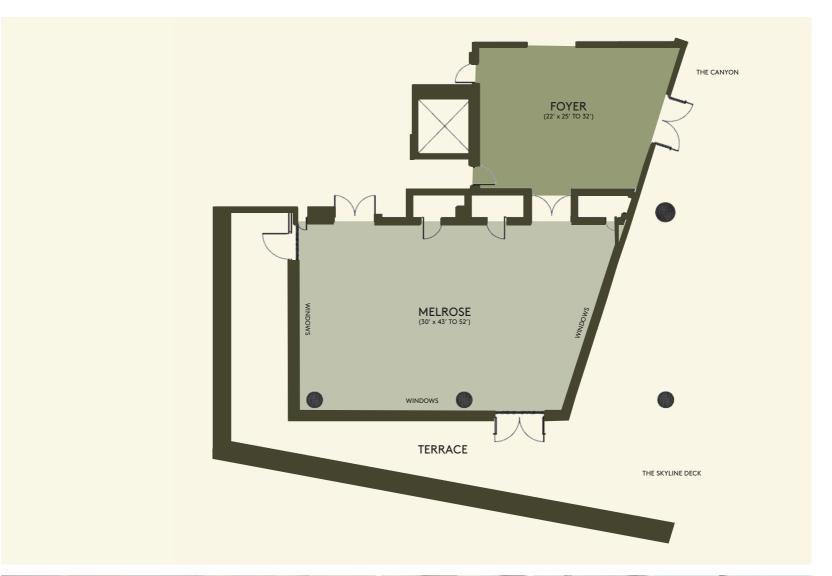

# **MELROSE**

1,986 SQ. FT. TOTAL

1,371 sq. ft. Melrose 615 sq. ft Foyer 11'3"–12' ceiling height

### **200 GUESTS TOTAL**

Floor-to-ceiling windows on three sides showcase panoramic LA views, with sheers and blackout shades.