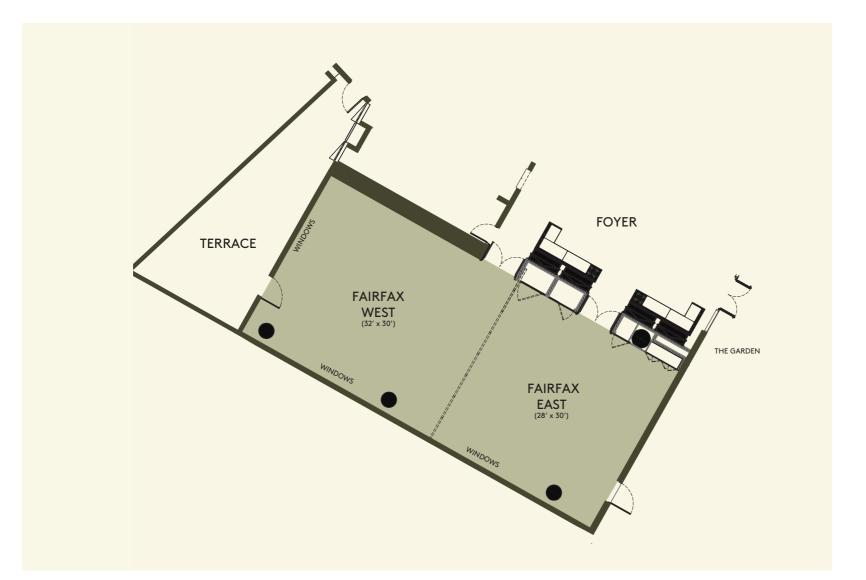

# **FAIRFAX**

1,800 SQ. FT. TOTAL

960 sq. ft. Fairfax West 840 sq. ft. Fairfax East

### **280 GUESTS TOTAL**

180 guests Fairfax West 100 guests Fairfax East

Tall windows frame LA skyline views, with roll-down sheets and blackout shades.

Located on the lobby level.