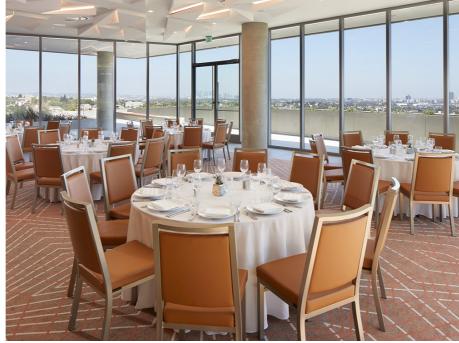

## **SUNSET**

### 6,668 SQ. FT. TOTAL

3,905 sq. ft. Sunset 1,925 sq. ft. Sunset North 1,980 sq. ft. Sunset South 1,114 sq. ft. Sunset North Foyer 1,649 sq. ft. Sunset South Foyer 16'3" – 17' ceiling height

### **840 GUESTS TOTAL**

500 guests Sunset250 guests Sunset North250 guests Sunset South140 guests Sunset North Foyer200 guests Sunset South Foyer

Tall windows frame LA skyline views, with roll-down sheers and blackout shades.