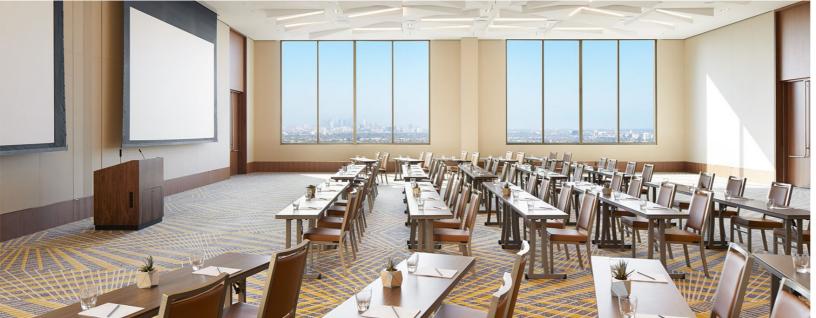

# **MELROSE**

1,986 SQ. FT. TOTAL

1,371 sq. ft. Melrose 615 sq. ft Foyer 11'3"–12' ceiling height

### **200 GUESTS TOTAL**

Floor-to-ceiling windows on three sides showcase panoramic LA views, with sheers and blackout shades.