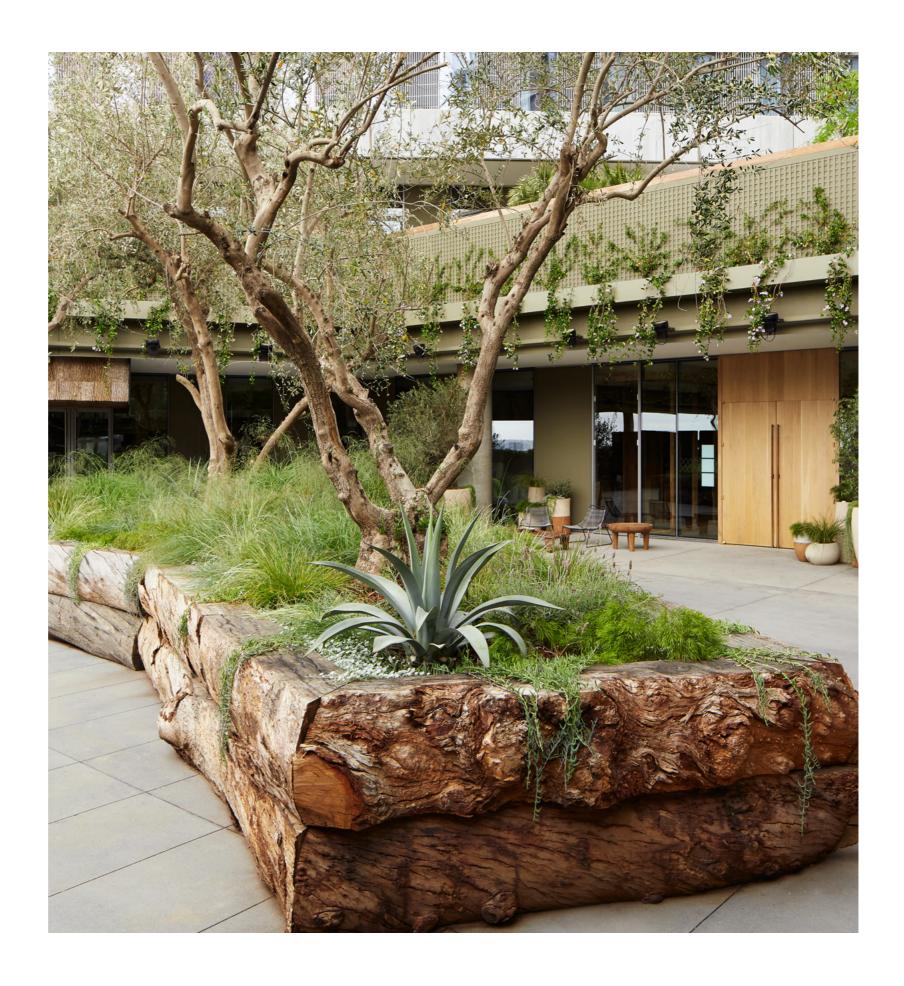

# THE GARDEN

5,000 SQ. FT. TOTAL

### **300 GUESTS TOTAL**

Filled with native greenery,
The Garden is an outdoor
sanctuary in the heart of West
Hollywood, accommodating up
to 300 guests reception-style.
Cascading vines and potted
plants surround the space, while
mature olive trees rising from
a raw-wood planter create a
striking centerpiece.