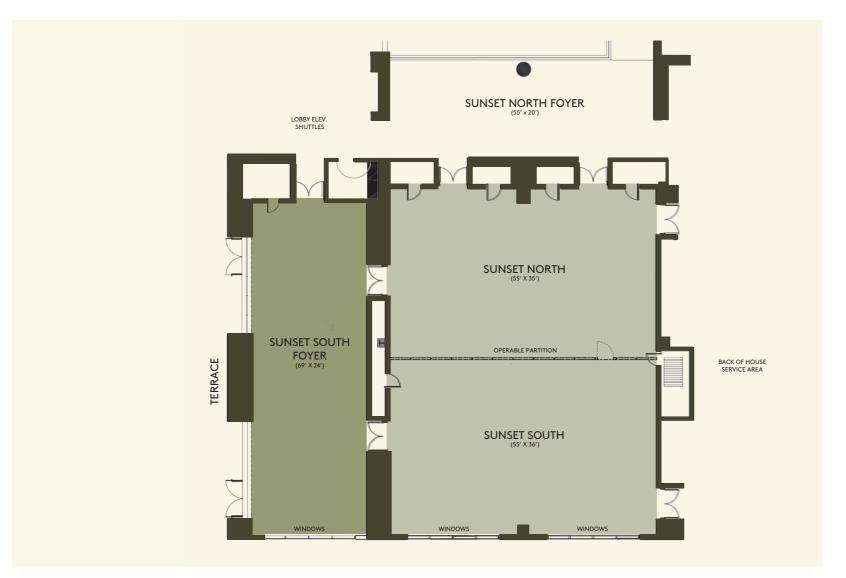

## **SUNSET**

### 6,668 SQ. FT. TOTAL

3,905 sq. ft. Sunset 1,925 sq. ft. Sunset North 1,980 sq. ft. Sunset South 1,114 sq. ft. Sunset North Foyer 1,649 sq. ft. Sunset South Foyer 16'3" – 17' ceiling height

### **840 GUESTS TOTAL**

500 guests Sunset250 guests Sunset North250 guests Sunset South140 guests Sunset North Foyer200 guests Sunset South Foyer

Tall windows frame LA skyline views, with roll-down sheers and blackout shades.