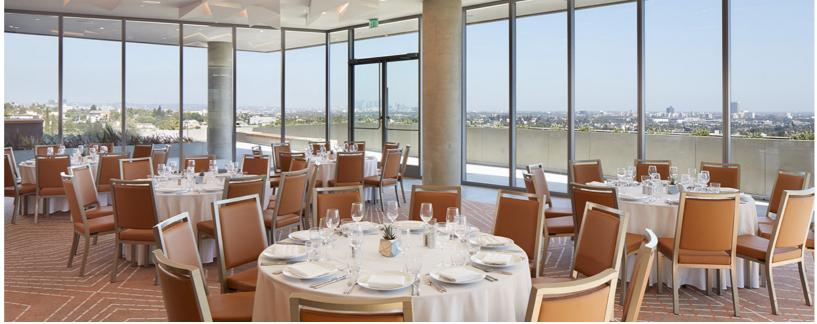

# **FAIRFAX**

1,800 SQ. FT. TOTAL

960 sq. ft. Fairfax West 840 sq. ft. Fairfax East

### **280 GUESTS TOTAL**

180 guests Fairfax West 100 guests Fairfax East

Tall windows frame LA skyline views, with roll-down sheets and blackout shades.

Located on the lobby level.