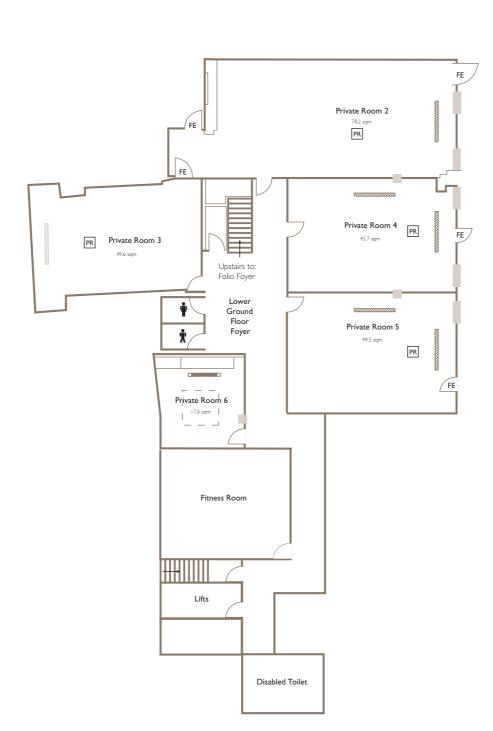

### Floor Dimensions

|                | Area              | Length m (ft)    | Width m (ft)    | Height m (ft)  |
|----------------|-------------------|------------------|-----------------|----------------|
| Folio Room     | 232 m² (2496 ft²) | 23.2 m (76'12'') | 10 m (32'10'')  | 2.9 m (9'51'') |
| Folio 1 and 2  | 170 m² (1829 ft²) | 17 m (55'77'')   | 10 m (32'10'')  | 2.9 m (9'51'') |
| Folio 2 and 3  | 115 m² (1237 ft²) | II.5 m (37'73'') | 10 m (32'10'')  | 2.9 m (9'51'') |
| Folio I        | 117 m² (1258 ft²) | II.7 m (38'39'') | 10 m (32'10'')  | 2.9 m (9'51'') |
| Folio 2        | 53 m² (570 ft²)   | 5.3 m (17'39'')  | 10 m (32'10'')  | 2.9 m (9'51'') |
| Folio 3        | 62 m² (667 ft²)   | 6.2 m (20'34'')  | 10 m (32'10'')  | 2.9 m (9'51'') |
| Private Room I | 34 m² (366 ft²)   | 6.3 m (20'67'')  | 5.4 m (17'72'') | 2.9 m (9'51'') |
| Private Room 2 | 78.2 m² (841 ft²) | 12.4 m (40'68'') | 5 m (16'40'')   | 2.5 m (8'20'') |
| Private Room 3 | 49.6 m² (534 ft²) | 9 m (29'53'')    | 5.6 m (18'37'') | 2.5 m (8'20'') |
| Private Room 4 | 45.7 m² (492 ft²) | 8.1 m (26'57'')  | 5.7 m (18'70'') | 2.5 m (8'20'') |
| Private Room 5 | 49.5 m² (533 ft²) | 8.2 m (26'90'')  | 6.1 m (20'01'') | 2.5 m (8'20'') |
| Private Room 6 | 17.6 m² (189 ft²) | 4.4 m (14'44'')  | 4 m (13'12'')   | 2.3 m (7'55'') |