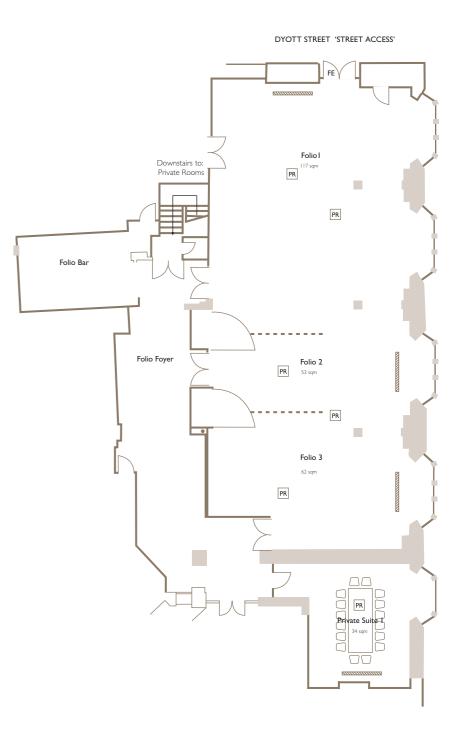

### Floor Dimensions

|                | Area              | Length m (ft)    | Width m (ft)    | Height m (ft)  |
|----------------|-------------------|------------------|-----------------|----------------|
| Folio Room     | 232 m² (2496 ft²) | 23.2 m (76'12'') | 10 m (32'10'')  | 2.9 m (9'51'') |
| Folio 1 and 2  | 170 m² (1829 ft²) | 17 m (55'77'')   | 10 m (32'10'')  | 2.9 m (9'51'') |
| Folio 2 and 3  | 115 m² (1237 ft²) | II.5 m (37'73'') | 10 m (32'10'')  | 2.9 m (9'51'') |
| Folio I        | 117 m² (1258 ft²) | II.7 m (38'39'') | 10 m (32'10'')  | 2.9 m (9'51'') |
| Folio 2        | 53 m² (570 ft²)   | 5.3 m (17'39'')  | 10 m (32'10'')  | 2.9 m (9'51'') |
| Folio 3        | 62 m² (667 ft²)   | 6.2 m (20'34'')  | 10 m (32'10'')  | 2.9 m (9'51'') |
| Private Room I | 34 m² (366 ft²)   | 6.3 m (20'67'')  | 5.4 m (17'72'') | 2.9 m (9'51'') |
| Private Room 2 | 78.2 m² (841 ft²) | 12.4 m (40'68'') | 5 m (16'40'')   | 2.5 m (8'20'') |
| Private Room 3 | 49.6 m² (534 ft²) | 9 m (29'53'')    | 5.6 m (18'37'') | 2.5 m (8'20'') |
| Private Room 4 | 45.7 m² (492 ft²) | 8.1 m (26'57'')  | 5.7 m (18'70'') | 2.5 m (8'20'') |
| Private Room 5 | 49.5 m² (533 ft²) | 8.2 m (26'90'')  | 6.1 m (20'01'') | 2.5 m (8'20'') |
| Private Room 6 | 17.6 m² (189 ft²) | 4.4 m (14'44'')  | 4 m (13'12'')   | 2.3 m (7'55'') |