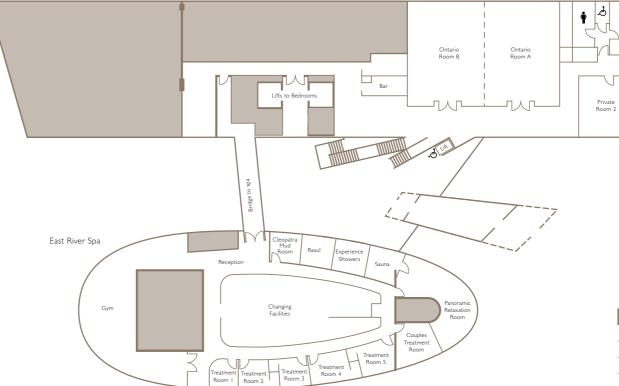

## First Floor

All meeting rooms are fully air conditioned with natural daylight and benefit from:

- Complimentary wireless
- CD, DVD,VHS
- LCD projector and screen or plasma
- MP3 and PC connectivity
- TV, radio
- Procon integrated AV control panel
- AMX touchscreen
- AV control system (Ontario and River Room)