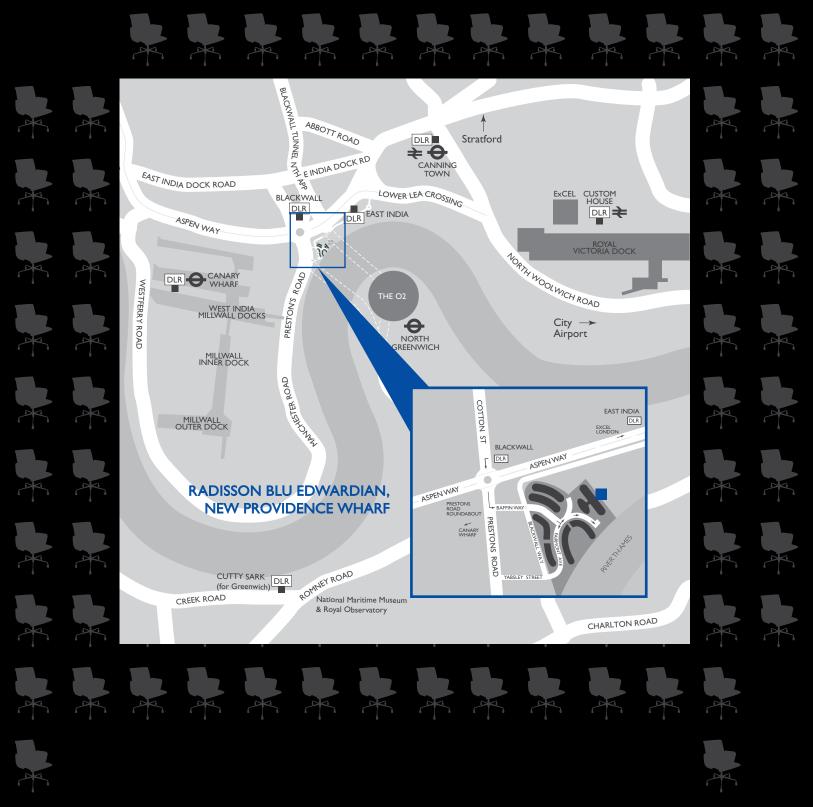

Visit radissonblu-edwardian.com/meetwell

New Providence Wharf gives you seven high-spec meeting and event spaces in a serene waterside location moments from Canary Wharf. With tomorrow's technology, seamless service and a great bar and restaurant for time out, this is a place designed for relaxation and clear thinking.