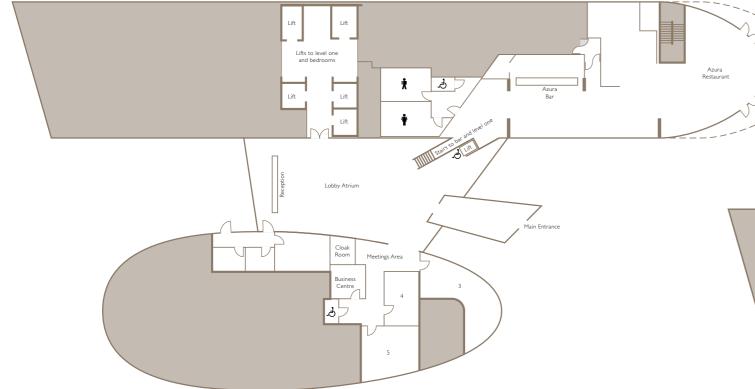

## First Floor

All meeting rooms are fully air conditioned with natural daylight and benefit from:

- Complimentary wireless
- CD, DVD,VHS
- LCD projector and screen or plasma
- MP3 and PC connectivity
- TV, radio
- Procon integrated AV control panel
- AMX touchscreen
- AV control system (Ontario and River Room)