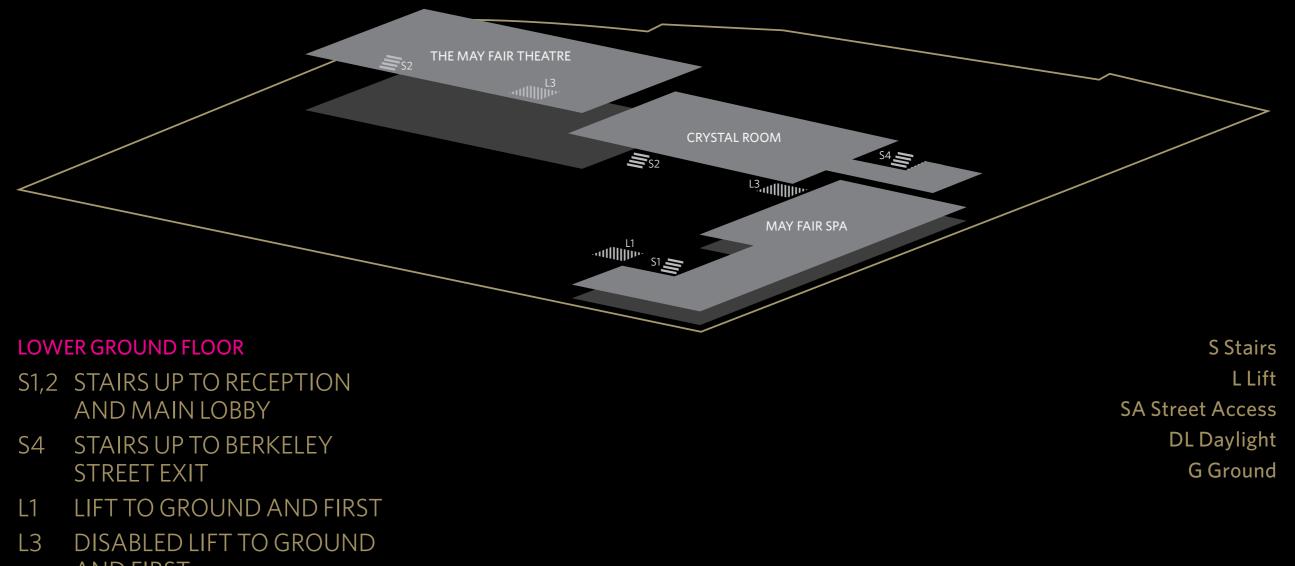

# LOWER GROUND FLOOR

AND FIRST

| CAPACITIES           | THEATRE | RECEPTION | CABARET | CLASSROOM | BOARDROOM | U-SHAPE | LUNCH/DINNER | DINNER DANCE |                                                           |
|----------------------|---------|-----------|---------|-----------|-----------|---------|--------------|--------------|-----------------------------------------------------------|
| LOWER GROUND         |         |           |         |           |           |         |              |              |                                                           |
| CRYSTAL ROOM         | 280     | 370       | 120     | 140       | 60        | 65      | 260          | 220          | THEATRE                                                   |
| CRYSTAL ROOM A       | 260     | 300       | 120     | 130       | 60        | 65      | 200          | 150          | 0000 0000<br>0000 0000                                    |
| CRYSTAL ROOM B       | 70      | 70        | 30      | 30        | 24        | 30      | 50           | _            | 0000 0000<br>0000 0000                                    |
| THE MAY FAIR THEATRE | 201     | _         | -       | 201       | _         | -       | _            | -            |                                                           |
| GROUND FLOOR         |         |           |         |           |           |         |              |              | CABARET                                                   |
| PRIVATE DINING ROOM  | 70      | 100       | 30      | _         | 20        | -       | 64           | 50           | $\left\{\begin{array}{c} \\ \\ \\ \\ \end{array}\right\}$ |
| FIRST FLOOR          |         |           |         |           |           |         |              |              |                                                           |
| DANZIGER SUITE       | 220     | 250       | 120     | 110       | 60        | 65      | 170          | 160          | CLASSROOM                                                 |
| DANZIGER SUITE A     | 150     | 150       | 80      | 75        | 40        | 45      | 120          | -            |                                                           |
| DANZIGER SUITE B     | 70      | 70        | 40      | 35        | 25        | 25      | 50           | -            |                                                           |
| ATRIUM               | -       | 150       | -       | _         | _         | -       | -            | -            | LUNCH/DINNER                                              |
| ATRIUM (UPPER)       | -       | 90        | _       | _         | _         | -       | _            | -            |                                                           |
| ATRIUM (LOWER)       | -       | 60        | -       | _         | _         | -       | -            | -            | A A A A                                                   |
| PRIVATE ROOM 1       | 50      | 60        | 24      | 30        | 20        | 22      | 50           | -            |                                                           |
| PRIVATE ROOM 2       | -       | _         | -       | _         | 18        | 16      | 18           | _            | BOARDROOM                                                 |
| PRIVATE ROOM 3       | 40      | 50        | 24      | 20        | 20        | 22      | 40           | _            |                                                           |
| PRIVATE ROOM 4       | -       | -         | -       | _         | 10        | -       | 10           | -            |                                                           |
| PRIVATE ROOM 5       | 30      | 40        | 18      | 18        | 16        | 18      | 30           |              | 00000                                                     |
| PRIVATE ROOM 6       | -       | _         | -       | _         | 6         | -       | 6            | _            | DINNER DANCE                                              |
| PRIVATE ROOM 7       | 70      | 80        | 40      | 36        | 30        | 32      | 70           | -            |                                                           |
| PRIVATE ROOM 8       | 100     | 120       | 56      | 60        | 50        | 54      | 100          | 70           |                                                           |
| PRIVATE ROOM 9       | _       | -         | -       | _         | 12        | -       | 12           | -            |                                                           |
| PRIVATE ROOM 10      | _       | -         | -       | _         | 6         | -       | 6            | _            | <b>U-SHAPE</b><br>аПо аПо                                 |
| PRIVATE ROOM 11      | -       | -         | -       | -         | 6         | -       | 6            | -            |                                                           |
|                      |         |           |         |           |           |         |              |              | 00000                                                     |

| DIMENSIONS                     | LENGTH        | WIDTH                | HEIGHT                | AREA                        | ACCESS & DAYLIGHT | DOORS                     |
|--------------------------------|---------------|----------------------|-----------------------|-----------------------------|-------------------|---------------------------|
| LOWER GROUND                   |               |                      |                       |                             |                   |                           |
| CRYSTAL ROOM                   | 27.8m 91'2ft  | 12.1m 39'8ft         | 3.5m 11'6ft           | 336m <sup>2</sup> 3616sq.ft | L/S/SA            | 1.6 x2.4m 5'3x7'10ft      |
| CRYSTAL ROOM A                 | 22.2m 72'10ft | 12.1m 39'8ft         | 3.5m 11'6ft           | 269m <sup>2</sup> 2888sq.ft | L/S/SA            | 1.6 x2.4m 5'3x7'10ft      |
| CRYSTAL ROOM B                 | 5.6m 18'5ft   | 12.1m 39'8ft         | 3.5m 11'6ft           | 269m <sup>2</sup> 2888sq.ft | L/S/SA            | 1.6x2.4m 5'3x7'10ft       |
| THE MAY FAIR THEATRE           | 15.8m 51'10ft | 11.2m 36'9ft         | 3.5-4.8m 11'6-15'9ft  | 177m² 1905sq.ft             | L/S               | 1.5 x2.0m 4'11x6'7ft      |
| THE MAY FAIR THEATRE (STAGE)   | 2.3m 7'6ft    | 8.6m 28'3ft          | 4.8m 15'9ft           | 20m <sup>2</sup> 212sq.ft   | L/S               | 1.5 x2.0m 4'11 x 6'7ft    |
| THE MAY FAIR THEATRE (SEATING) | 13.5m 44'4ft  | 11.2m 36'9ft         | 3.5-4.8m 11'6-15'9ft  | 151m² 1629sq.ft             | L/S               | 1.5 x2.0m 4'11 x 6'7ft    |
| GROUND FLOOR                   |               |                      |                       |                             |                   |                           |
| PRIVATE DINING ROOM            | 19.9m 65'4ft  | 5.9-7.1m 19'4-23'3ft | 2.3m 7'7ft            | 129m <sup>2</sup> 1384ft    | G                 | 1.4 x 2m 4'7 x 6'7ft      |
| FIRST FLOOR                    |               |                      |                       |                             |                   |                           |
| DANZIGER SUITE                 | 19.8m 65ft    | 11.1m 36'5 ft        | 3.5m 11'6ft           | 220m <sup>2</sup> 2367sq.ft | L/S               | 1.4 x 2.2m 4'7 ft x 7'3ft |
| DANZIGER SUITE A               | 12.1m 39'8ft  | 11.1m 36'5 ft        | 3.5m 11'6ft           | 134m² 1444sq.ft             | L/S               | 1.4 x 2.2m 4'7 x 7'3ft    |
| DANZIGER SUITE B               | 7.7m 25'3ft   | 11.1m 36'5 ft        | 3.5m 11'6ft           | 85m <sup>2</sup> 920sq.ft   | L/S               | 1.4 x 2.2m 4'7 x 7'3ft    |
| ATRIUM                         | 11.8m 38'9ft  | 11.8m 38'9 ft        | 6.2-7.9m 20'4-25'11ft | 118m² 1272sq.ft             | L/S/DL            | N/A                       |
| ATRIUM (UPPER)                 | 6.4m 21ft     | 10m 32'10ft          | 6.6-7.9m 21'8-25'11ft | 64m <sup>2</sup> 689sq.ft   | L/S/DL            | N/A                       |
| ATRIUM (LOWER)                 | 5.4m 17'9ft   | 5.5m 18'ft           | 6.2m 20'4ft           | 30m <sup>2</sup> 320sq.ft   | L/S/DL            | N/A                       |
| PRIVATE ROOM 1                 | 9m 29'6ft     | 6.2m 20'4ft          | 2.2m 7'3ft            | 56m <sup>2</sup> 600sq.ft   | L/S/DL            | 1 x2m 3'3 x 6'7 ft        |
| PRIVATE ROOM 2                 | 8.5m 27ft     | 5.8m 19ft            | 2.2m 7'3ft            | 49m <sup>2</sup> 513sq.ft   | L/S/DL            | 0.9 x 2m 2'11 x 6'7 ft    |
| PRIVATE ROOM 3                 | 8.4m 27'7ft   | 5.3m 17'5ft          | 2.2m 7'3ft            | 45m <sup>2</sup> 480sq.ft   | L/S/DL            | 0.9 x 2m 2'11 x 6'7ft     |
| PRIVATE ROOM 4                 | 5.5m 18ft     | 5.7m 18'8ft          | 2.2m 7'3ft            | 31m <sup>2</sup> 336sq.ft   | L/S/DL            | 0.9 x 2m 2'11 x 6'7ft     |
| PRIVATE ROOM 5                 | 7.4m 24'3ft   | 5.8m 19ft            | 2.2m 7'3ft            | 43m <sup>2</sup> 461sq.ft   | L/S               | 0.9 x 2m 2'11 x 6'7ft     |
| PRIVATE ROOM 6                 | 4m 13'1ft     | 4.3m 14'1ft          | 2.3m 7'7ft            | 17m² 184sq.ft               | L/S/DL            | 0.9 x 2m 2'11 x 6'7ft     |
| PRIVATE ROOM 7                 | 12.4m 40'8ft  | 6.3m 20'8ft          | 2.3m 7'7ft            | 78m² 840 sq.ft              | L/S/DL            | 0.9 x 2m 2'11 x 6'7ft     |
| PRIVATE ROOM 8                 | 18.9m 62ft    | 7.2m 23'8ft          | 2.3m 7'7ft            | 136m² 1467sq.ft             | L/S/DL            | 0.9 x 2m 2'11 x 6'7ft     |
| PRIVATE ROOM 9                 | 7.8m 25'7ft   | 3.6m 11'10ft         | 2.3m 7'7ft            | 28m <sup>2</sup> 303sq.ft   | L/S               | 0.9 x 2m 2'11 x 6'7ft     |
| PRIVATE ROOM 10                | 4.2m 13'9ft   | 3.7m 12'2ft          | 2.2m 7'3ft            | 15m² 167sq.ft               | L/S               | 0.9 x 2m 2'11 x 6'7ft     |
| PRIVATE ROOM 11                | 4m 13'1ft     | 4.1m 13'5ft          | 2.3m 7'7ft            | 16m² 176sq.ft               | L/S               | 0.9 x 2m 2'11 x 6'7ft     |