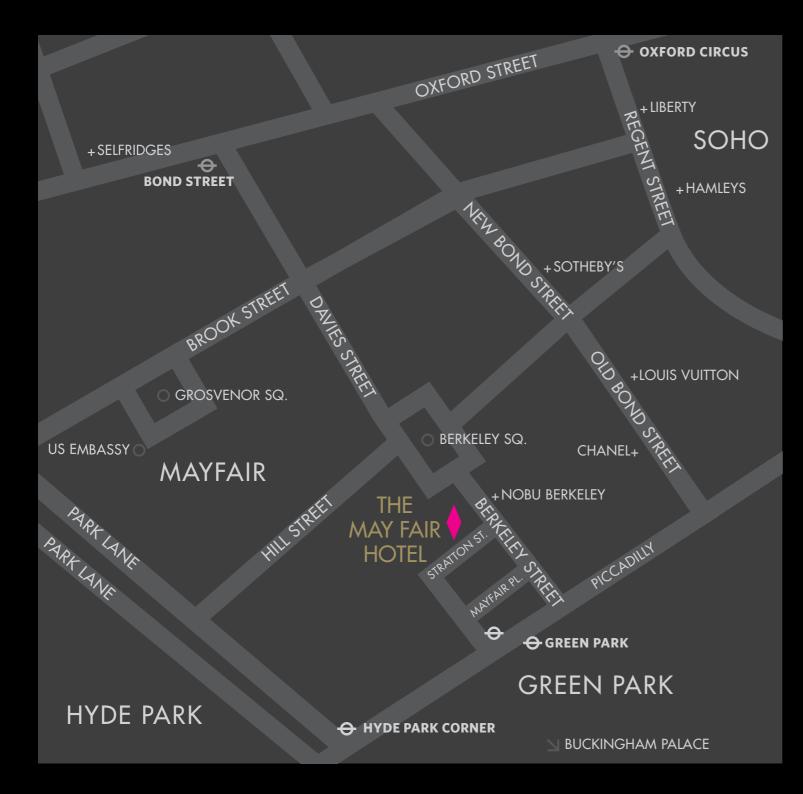

# HOW TO GET HERE

### THE MAY FAIR HOTEL, STRATTON STREET, LONDON W1J 8LT UNITED KINGDOM

### UNDERGROUND

- GREEN PARK (PICCADILLY, VICTORIA AND JUBILEE LINES)

### AIRPORTS

- CITY AIRPORT (11 MILES)
- HEATHROW (15 MILES)
- GATWICK (28 MILES)
- LUTON (35 MILES)
- STANSTED (37 MILES)

### CAR PARK

CARRINGTON STREET
W1J7AF (OFF HERTFORD STREET)

### DELIVERIES

- FITZMAURICE PLACE LONDON W1J 8LT