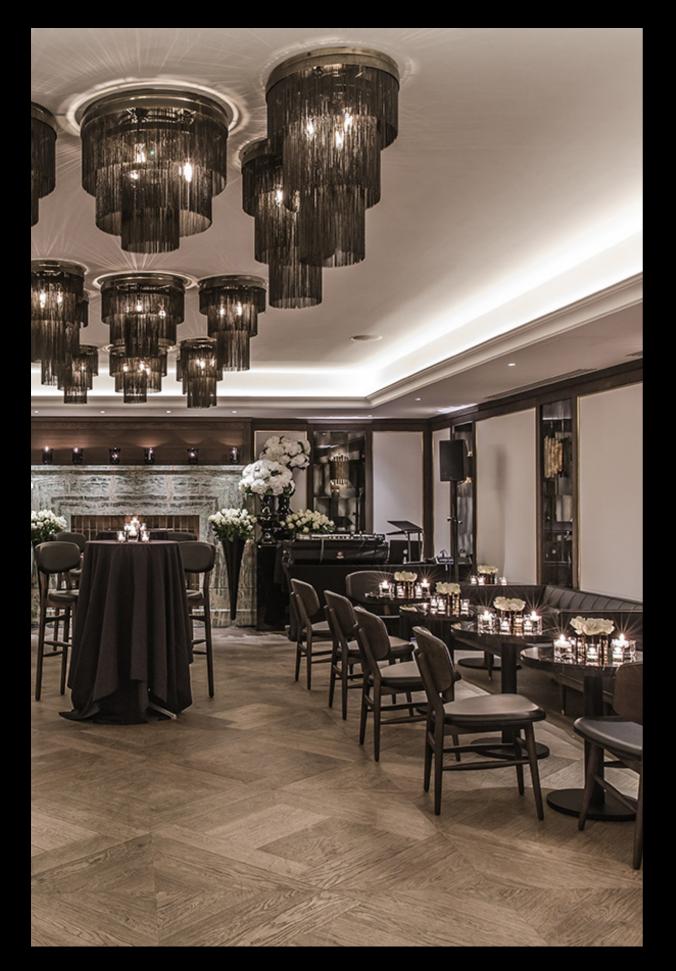

#### EVENTS

THE MAY FAIR IS NO ORDINARY MEETING SPACE. A GLAMOROUS HERITAGE IS CAPTURED IN THE RETRO CHIC OF SPECTACULAR ART DECO FURNISHINGS. THE SUITE IS SPACIOUS ENOUGH TO WELCOME UP TO 180 GUESTS FOR A SPECIAL EVENT, UP TO 130 FOR SEATED DINING AND CONFERENCES. WITH STATE-OF-THE-ART IMAGE PROJECTION AND IT'S OWN BAR, ALL BENEATH A GLITTERING BACCARAT CHANDELIER.