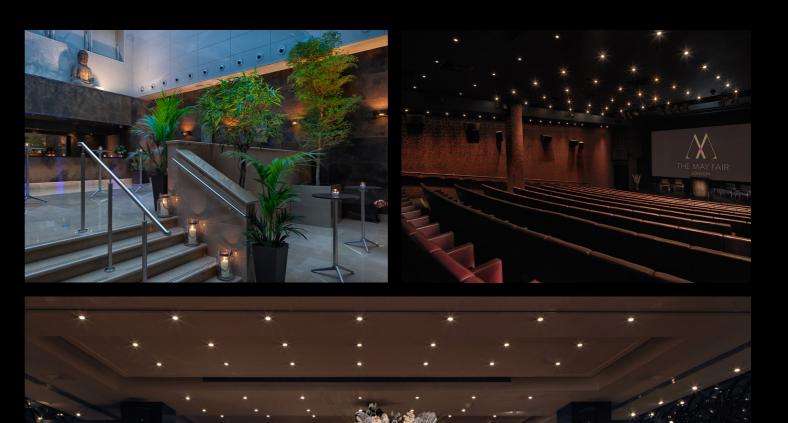

#### **MEETING ROOMS**

ELEVEN STYLISH PRIVATE ROOMS, EACH UNIQUE IN DESIGN AND BATHED IN NATURAL LIGHT. EACH PLANNED AROUND AN AIRY BREAKOUT AREA. SUPREME ON-SITE CATERING MENUS, FEATURING FRESH SEASONAL PRODUCE - ADDING A TOUCH OF QUALITY TO ANY BUSINESS MEETING.

#### EVENTS

THE MAY FAIR IS NO ORDINARY MEETING SPACE. A GLAMOROUS HERITAGE IS CAPTURED IN THE RETRO CHIC OF SPECTACULAR ART DECO FURNISHINGS. THE SUITE IS SPACIOUS ENOUGH TO WELCOME UP TO 180 GUESTS FOR A SPECIAL EVENT, UP TO 130 FOR SEATED DINING AND CONFERENCES. WITH STATE-OF-THE-ART IMAGE PROJECTION AND IT'S OWN BAR, ALL BENEATH A GLITTERING BACCARAT CHANDELIER.