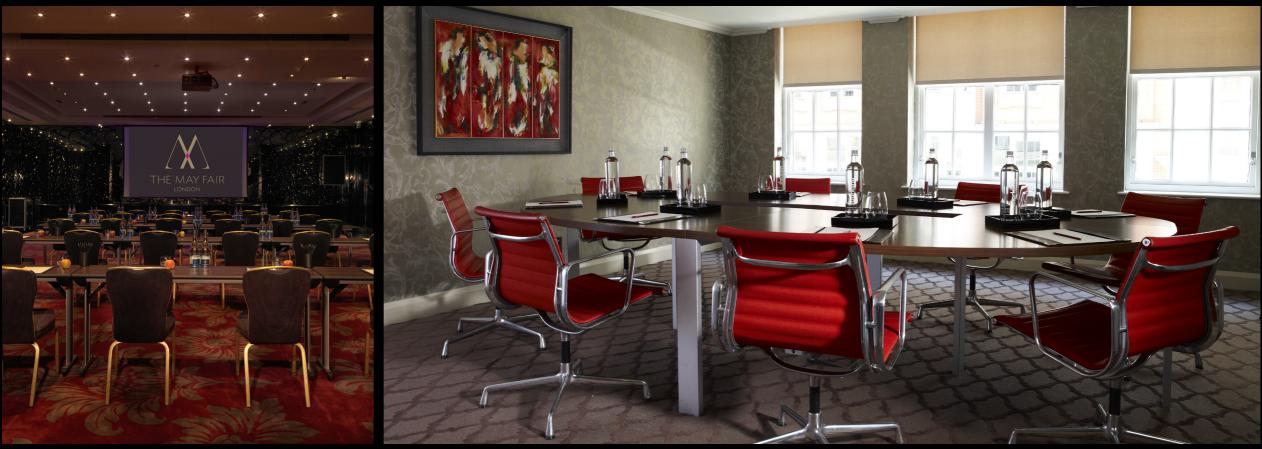

#### **MEETING ROOMS**

ELEVEN STYLISH PRIVATE ROOMS, EACH UNIQUE IN DESIGN AND BATHED IN NATURAL LIGHT. EACH PLANNED AROUND AN AIRY BREAKOUT AREA. SUPREME ON-SITE CATERING MENUS, FEATURING FRESH SEASONAL PRODUCE - ADDING A TOUCH OF QUALITY TO ANY BUSINESS MEETING.

#### EVENTS

THE MAY FAIR IS NO ORDINARY MEETING SPACE. A GLAMOROUS HERITAGE IS CAPTURED IN THE RETRO CHIC OF SPECTACULAR ART DECO FURNISHINGS. THE SUITE IS SPACIOUS ENOUGH TO WELCOME UP TO 180 GUESTS FOR A SPECIAL EVENT, UP TO 130 FOR SEATED DINING AND CONFERENCES. WITH STATE-OF-THE-ART IMAGE PROJECTION AND IT'S OWN BAR, ALL BENEATH A GLITTERING BACCARAT CHANDELIER.