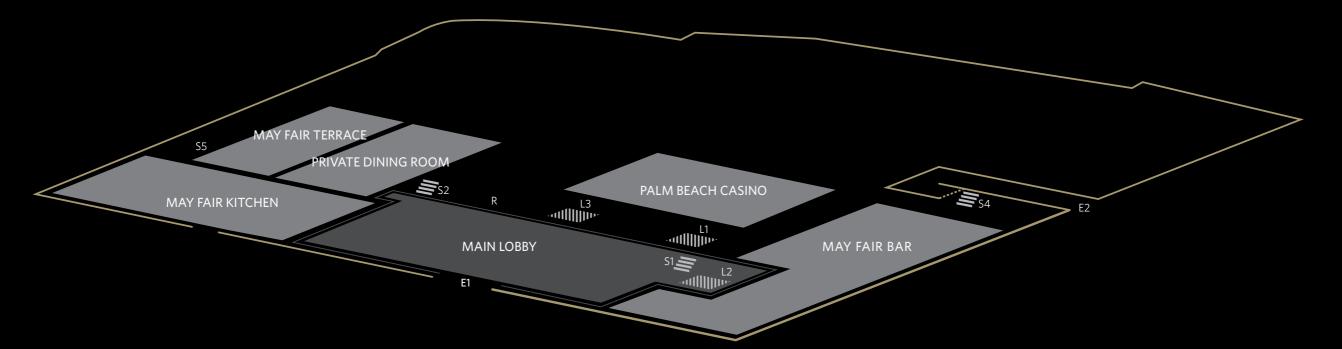

## GROUND FLOOR

#### **GROUND FLOOR**

- E1 ENTRANCE FROM STRATTON STREET
- E2 ENTRANCE FROM BERKELEY STREET
- R RECEPTION
- L1 LIFT TO FIRST, LOWER GROUND AND BEDROOMS
- L2 LIFT TO ALL UPPER HOTEL FLOORS
- L3 DISABLED LIFT TO FIRST AND LOWER GROUND

- S1 STAIRS TO MAY FAIR SPA AND FIRST
- S2 STAIRS TO THE MAY FAIR THEATRE AND THE CRYSTAL ROOM
- S4 STAIRS DOWN TO THE CRYSTAL ROOM

S Stairs L Lift SA Street Access DL Daylight G Ground