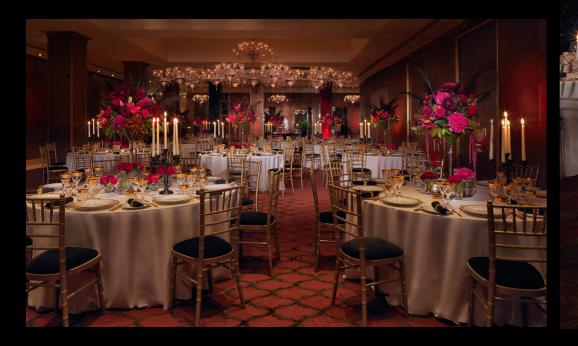

#### EVENTS

THE MAY FAIR IS NO ORDINARY MEETING SPACE. A GLAMOROUS HERITAGE IS CAPTURED IN THE RETRO CHIC OF SPECTACULAR ART DECO FURNISHINGS. THE SUITE IS SPACIOUS ENOUGH TO WELCOME UP TO 180 GUESTS FOR A SPECIAL EVENT, UP TO 130 FOR SEATED DINING AND CONFERENCES. WITH STATE-OF-THE-ART IMAGE PROJECTION AND IT'S OWN BAR, ALL BENEATH A GLITTERING BACCARAT CHANDELIER.