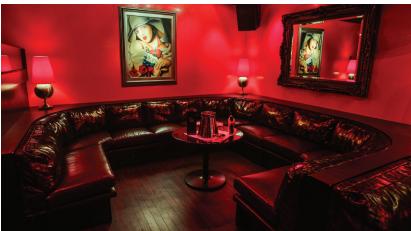

Drai's After Hours retains industry locals as well as fans from abroad, as it feeds off the continual excitement of the Las Vegas Strip. At 11,000 square feet and a capacity of 598, Drai's After Hours features four unique rooms with two different music formats. Adorned with opulent black, red and gold décor, the ambience reflects the style of a vintage French mansion. Accents include pin-up photography, palm trees and 55 luxurious VIP tables. With comfortably lavish seating for hundreds, two dance floors and multiple bars, prepare yourself for an amazing experience. Experience Drai's After Hours. This venue is available for private events.