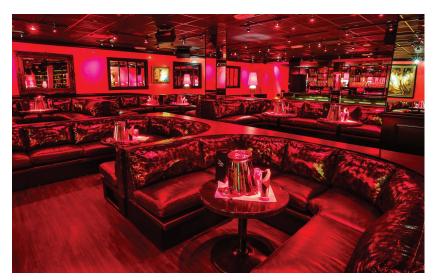

Drai's After Hours retains industry locals as well as fans from abroad, as it feeds off the continual excitement of the Las Vegas Strip. At 11,000 square feet and a capacity of 598, Drai's After Hours features four unique rooms with two different music formats. Adorned with opulent black, red and gold décor, the ambience reflects the style of a vintage French mansion. Accents include pin-up photography, palm trees and 55 luxurious VIP tables. With comfortably lavish seating for hundreds, two dance floors and multiple bars, prepare yourself for an amazing experience. Experience Drai's After Hours. This venue is available for private events.