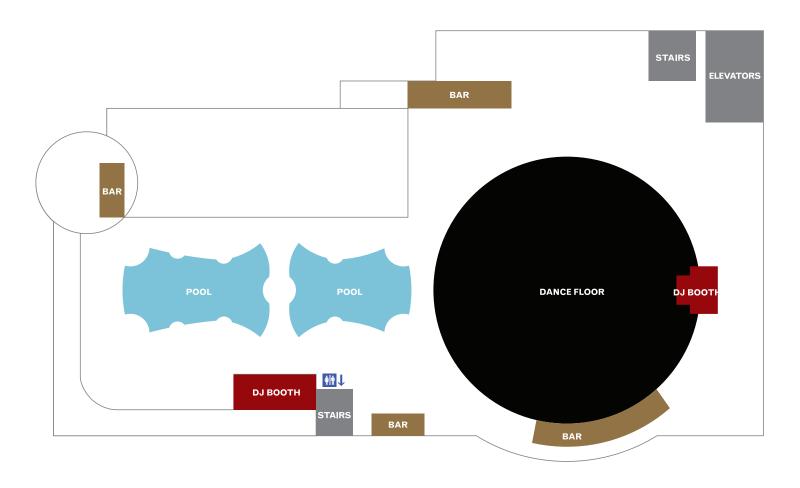

#### DRAI'S BEACH CLUB

- 35,000 square feet
- 2,500 capacity

#### DRAI'S NIGHTCLUB

- 25,000 square feet
- 2,200 capacity

#### TOTAL MEETING SPACE AVAILABILITY

- 65,000 square feet
- 4,700 max capacity
- Two lower level main pools
- Central wet deck and perimeter seating
- 40 poolside day beds
- Nine exclusive VIP Bungalows sharing five elevated pools
- 15 luxury mezzanine level cabanas with private pool and private shower/restroom
- Two full bars