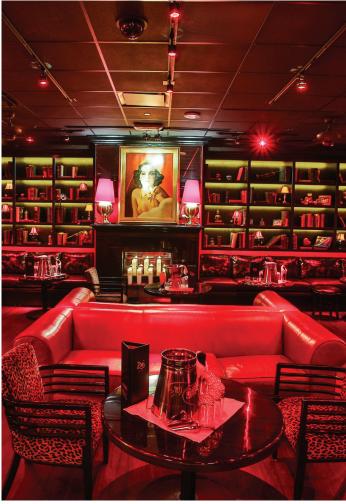

Drai's After Hours retains industry locals as well as fans from abroad, as it feeds off the continual excitement of the Las Vegas Strip. At 11,000 square feet and a capacity of 598, Drai's After Hours features four unique rooms with two different music formats. Adorned with opulent black, red and gold décor, the ambience reflects the style of a vintage French mansion. Accents include pin-up photography, palm trees and 55 luxurious VIP tables. With comfortably lavish seating for hundreds, two dance floors and multiple bars, prepare yourself for an amazing experience. Experience Drai's After Hours. This venue is available for private events.