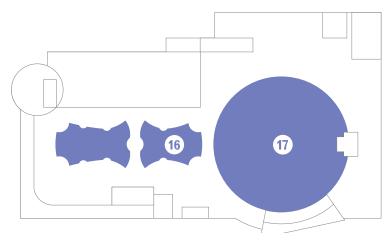

#### CASINO FLOOR

SECOND FLOOR GIADA

ELEVENTH FLOOR
DRAI'S BEACHCLUB • NIGHTCLUB

## RESTAURANTS + BARS

- 1. Eatwell
- 6. Bound
- 15. GIADA
- 16. Drai's Nightclub
- 17. Drai's Beach Club