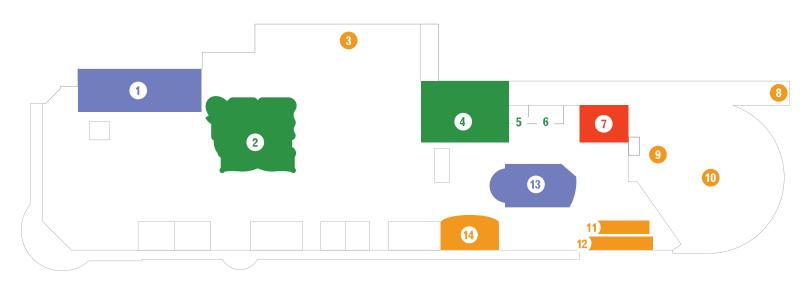

## RESTAURANTS + BARS

- 1. Eatwell
- 6. Bound
- 15. GIADA
- 16. Drai's Nightclub
- 17. Drai's Beach Club

## SHOPPING

7. Curios

# CASINO

- 2. Interlude
- 4. High Limit Table Games
- 5. Total Rewards® Center
- 11. The Abbey High Limit Slots
- 13. Cashier

# **FACILITY**

- 3. Security
- 8. Parking Garage
- 9. Valet
- 10. Porte-Cochère
- 12. Fitness Center
- 14. Hotel Registration