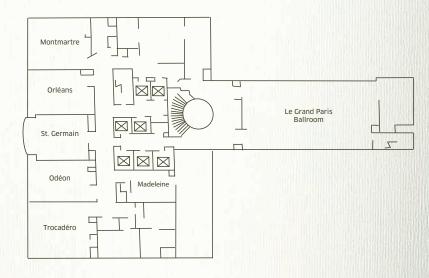

## 398 ROOMS 52 SUITES 9 MEETING ROOMS

8 TO 190 EVENT CAPACITY

The Meeting Room

## SERVICES

Events come naturally, with more than 6,700 square feet of meeting and banquet space, including Le Grand Paris Ballroom, a spectacular venue with soaring windows that fill the space with natural light; wired and wireless Internet access; valet parking; currency exchange; and taxi and limousine service. Pets are welcome.

| ROOM                       | AREA (FT²) | LENGTH (FT) | WIDTH (FT) | CEILING | CLASSROOM | THEATRE | U SHAPE | BOARD | BANQUET | RECEPTION |
|----------------------------|------------|-------------|------------|---------|-----------|---------|---------|-------|---------|-----------|
| LE GRAND PARIS BALLROOM    | 2580       | 63          | 33         | 22      | 180       | 180     | 54      | -     | 190     | 190       |
| BASTILLE                   | 450        | 18          | 25         | 8.5     | 25        | 30      | 24      | 20    | 30      | 30        |
| CONCORDE (PERM BOARDROOM)  | 435        | 28          | 15         | 8.5     | -         | -       | -       | 8     | -       | -         |
| MADELEINE (PERM BOARDROOM) | 322        | 14          | 23         | 9.5     | -         | -       | -       | 12    | -       | -         |
| MONTMARTRE                 | 648        | 24          | 27         | 13      | 40        | 50      | 28      | 20    | 50      | 50        |
| ODÉON                      | 621        | 23          | 27         | 13      | 30        | 40      | 24      | 20    | 40      | 40        |
| ORLÉANS                    | 572        | 22          | 26         | 13      | 30        | 40      | 24      | 20    | 40      | 40        |
| ST. GERMAIN                | 570        | 19          | 30         | 12      | 20        | 30      | 24      | 20    | 40      | 40        |
| TROCARDÉRO                 | 648        | 24          | 27         | 13      | 40        | 50      | 28      | 20    | 50      | 50        |