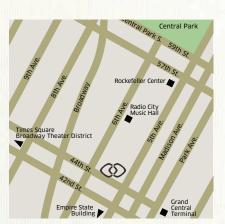

## A TOUCH OF PARIS IN THE HEART OF THE BIG APPLE

Ideally situated on 44th Street between Fifth Avenue and Avenue of the Americas near Bryant Park and Grand Central Station, you are close to Park Avenue, Central Park, Times Square, Broadway theaters, Rockefeller Center and world-famous restaurants, museums and shopping along Fifth and Madison avenues.