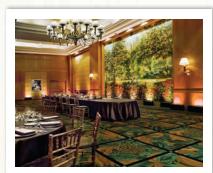

## SERVICES

Events come naturally, with more than 6,700 square feet of meeting and banquet space, including Le Grand Paris Ballroom, a spectacular venue with soaring windows that fill the space with natural light; wired and wireless Internet access; valet parking; currency exchange; and taxi and limousine service. Pets are welcome.