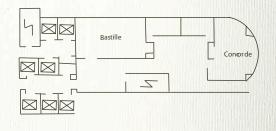

## 398 ROOMS 52 SUITES 9 MEETING ROOMS

8 TO 190 EVENT CAPACITY

The Meeting Room

## SERVICES

Events come naturally, with more than 6,700 square feet of meeting and banquet space, including Le Grand Paris Ballroom, a spectacular venue with soaring windows that fill the space with natural light; wired and wireless Internet access; valet parking; currency exchange; and taxi and limousine service. Pets are welcome.

| ROOM                       | AREA (FT²) | LENGTH (FT) | WIDTH (FT) | CEILING | CLASSROOM | THEATRE | U SHAPE | BOARD | BANQUET | RECEPTION |
|----------------------------|------------|-------------|------------|---------|-----------|---------|---------|-------|---------|-----------|
| LE GRAND PARIS BALLROOM    | 2580       | 63          | 33         | 22      | 180       | 180     | 54      | -     | 190     | 190       |
| BASTILLE                   | 450        | 18          | 25         | 8.5     | 25        | 30      | 24      | 20    | 30      | 30        |
| CONCORDE (PERM BOARDROOM)  | 435        | 28          | 15         | 8.5     | -         | -       | -       | 8     | -       | -         |
| MADELEINE (PERM BOARDROOM) | 322        | 14          | 23         | 9.5     | -         | -       | -       | 12    | -       | -         |
| MONTMARTRE                 | 648        | 24          | 27         | 13      | 40        | 50      | 28      | 20    | 50      | 50        |
| ODÉON                      | 621        | 23          | 27         | 13      | 30        | 40      | 24      | 20    | 40      | 40        |
| ORLÉANS                    | 572        | 22          | 26         | 13      | 30        | 40      | 24      | 20    | 40      | 40        |
| ST. GERMAIN                | 570        | 19          | 30         | 12      | 20        | 30      | 24      | 20    | 40      | 40        |
| TROCARDÉRO                 | 648        | 24          | 27         | 13      | 40        | 50      | 28      | 20    | 50      | 50        |