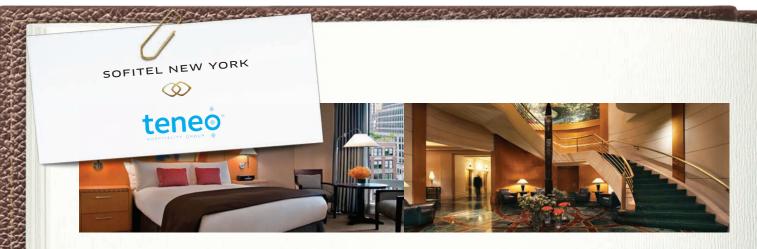

## ACCOMMODATIONS

Sofitel New York welcomes you with 398 rooms on 30 floors, including 52 suites and one presidential suite. Room amenities include SoBed<sup>™</sup> - Sofitel's luxurious feathertop and duvet sleep system, LCD flat-panel TV with laptop connection, wired and wireless Internet access, music system, minibar, safe deposit box, and a spacious bathroom with a separate bathtub and rain shower and luxurious French toiletries.