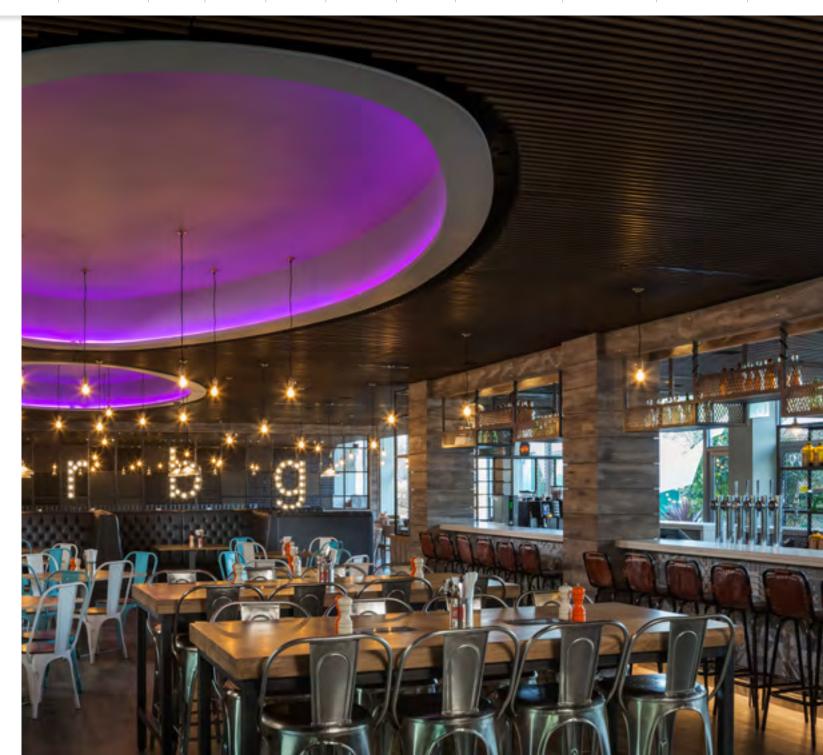

#### dining

### dining the way you want it

Well balance and nutritious meals made fresh using local produce.

With rooms equipped to cater for 20-500 guests your dining experience can be tailored to suit your event. Alternatively, RBG Bar & Grill restaurant is a vibrant space to host guests, offering a high street style menu with healthy and hearty options to suit.

- · Experienced team of chefs
- Private bar facilities
- · Printed menus
- Professional table plans
- Table decorations and chair covers
- · Theming and entertainment

carbon neutral