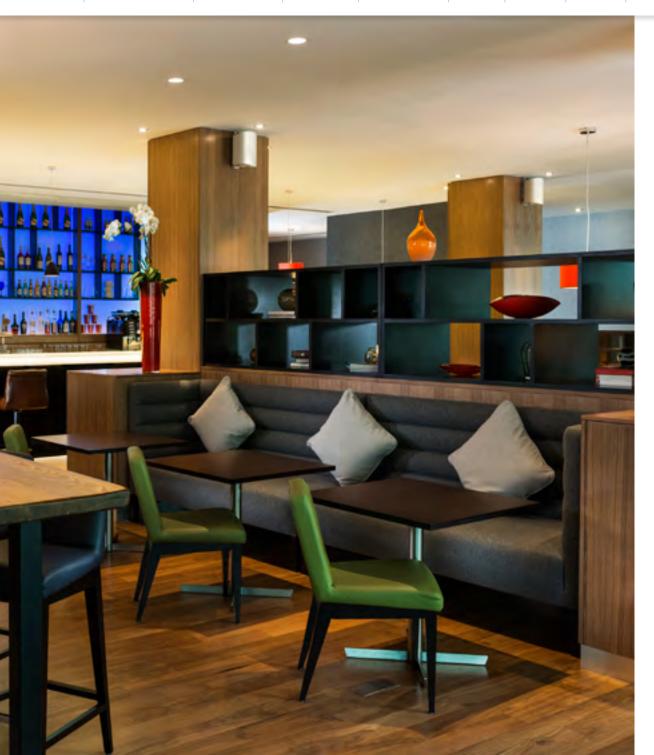

#### dining

### dining the way you want it

Well balance and nutritious meals made fresh using local produce.

With rooms equipped to cater for 20-500 guests your dining experience can be tailored to suit your event. Alternatively, RBG Bar & Grill restaurant is a vibrant space to host guests, offering a high street style menu with healthy and hearty options to suit.