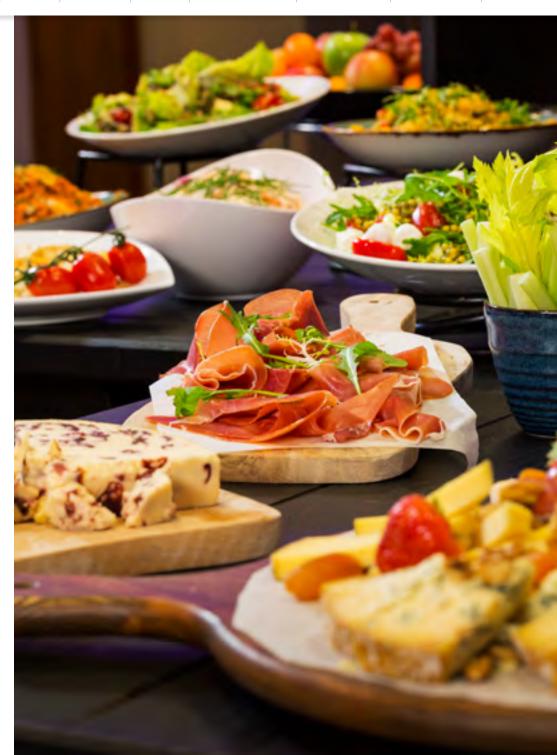

#### smart food

### great flavours, nutritionally balanced.

energy-boosting meals for all diets

Flexible options cater for whatever the guest desires and each meal is created using fresh, seasonal ingredients for maximum taste. Smart food is geared towards delegates used to interacting while they eat. Stylishly presented meals in convenient to eat portions are available for selfselection and not limited by one menu. Meeting organisers can select flexible packages to suit their needs, to be eaten in a way that suits them.