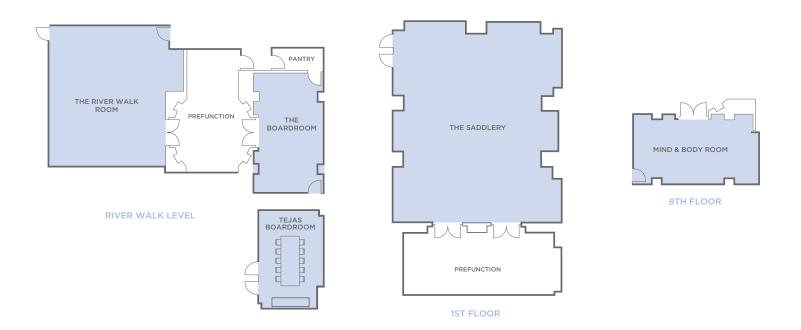

### THE SADDLERY

Our 1,692-square-foot ballroom can accommodate up to 130 guests and features 12-foot ceilings.

### THE BOARDROOM

Perfect for a high-profile business meeting, our private Boardroom can accommodate up to 16 guests.

# THE RIVER WALK ROOM

This 816-square-foot space on the River Walk level can accommodate up to 80 guests.

## MIND & BODY ROOM

This contemporary rooftop meeting room features glorious downtown views, making it ideal for receptions.

### **TEJAS BOARDROOM**

This space is perfect as an intimate boardroom and can accommodate up to 10 guests.