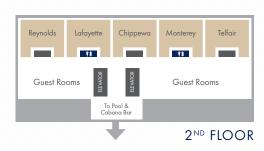

# **MEETING & EVENT SPACES**

Allow our experienced team to arrange your memorable event in our 20,000 sq. ft. of flexible meeting space, including 6 ballrooms, 11 breakout rooms, plus numerous outdoor options. Internet access, audio-visual services, and lighting and sound packages are available, plus personalized catering menus full of chef-prepared specialties to please any palate.

| CAPACITIES<br>& DIMENSIONS | Dimensions  | Sq. Ft.                     | Ceiling<br>Height | Theater | Classroom | Banquet | Reception | 8 x 10<br>Booths | Exhibit<br>Tabletop | U-Shape |  |
|----------------------------|-------------|-----------------------------|-------------------|---------|-----------|---------|-----------|------------------|---------------------|---------|--|
| Oglethorpe Ballroom        | 104 x 52    | 5408                        | 18'               | 850     | 350       | 550     | 750       | 30               | 60                  | 80      |  |
| Foyer                      | 91 x 21     | 1911                        | 10'               |         |           |         |           | 8                | 10                  |         |  |
| Ossabaw Ballroom           | 52 x 28     | 1456                        | 18'               | 140     | 80        | 100     | 130       | 10               | 19                  | 40      |  |
| Cumberland Ballroom        | 52 x 48     | 2496                        | 18'               | 300     | 150       | 250     | 325       | 14               | 27                  | 50      |  |
| Sapelo Ballroom            | 52 x 28     | 1456                        | 18'               | 140     | 80        | 100     | 130       | 10               | 19                  | 40      |  |
| Harborview Room            | 51 x 51     | 2601                        | 10'               | 150     | 70        | 150     | 200       |                  |                     | 30      |  |
| Pulaski Room               | 68 x 26     | 1768                        | 16'               | 200     | 90        | 130     | 150       | 15               | 21                  | 50      |  |
| Madison Ballroom           | 100 x 40    | 4000                        | 17'               | 450     | 250       | 360     | 500       | 23               | 40                  | 50      |  |
| 2nd Floor Meeting Suites   | 16 x 26     | 416                         | 8'                | 40      | 24        | 30      | 30        |                  |                     | 20      |  |
| Pool & Cabana Bar          | Ask sales s | Ask sales staff for details |                   |         |           |         |           |                  |                     |         |  |