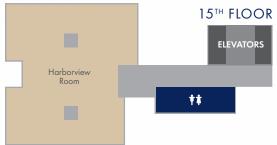

# **MEETING & EVENT SPACES**

Allow our experienced team to arrange your memorable event in our 20,000 sq. ft. of flexible meeting space, including 6 ballrooms, 11 breakout rooms, plus numerous outdoor options. Internet access, audio-visual services, and lighting and sound packages are available, plus personalized catering menus full of chef-prepared specialties to please any palate.

| CAPACITIES<br>& DIMENSIONS | Dimensions  | Sq. Ft.                     | Ceiling<br>Height | Theater | Classroom | Banquet | Reception | 8 x 10<br>Booths | Exhibit<br>Tabletop | U-Shape |  |
|----------------------------|-------------|-----------------------------|-------------------|---------|-----------|---------|-----------|------------------|---------------------|---------|--|
| Oglethorpe Ballroom        | 104 x 52    | 5408                        | 18'               | 850     | 350       | 550     | 750       | 30               | 60                  | 80      |  |
| Foyer                      | 91 x 21     | 1911                        | 10'               |         |           |         |           | 8                | 10                  |         |  |
| Ossabaw Ballroom           | 52 x 28     | 1456                        | 18'               | 140     | 80        | 100     | 130       | 10               | 19                  | 40      |  |
| Cumberland Ballroom        | 52 x 48     | 2496                        | 18'               | 300     | 150       | 250     | 325       | 14               | 27                  | 50      |  |
| Sapelo Ballroom            | 52 x 28     | 1456                        | 18'               | 140     | 80        | 100     | 130       | 10               | 19                  | 40      |  |
| Harborview Room            | 51 x 51     | 2601                        | 10'               | 150     | 70        | 150     | 200       |                  |                     | 30      |  |
| Pulaski Room               | 68 x 26     | 1768                        | 16'               | 200     | 90        | 130     | 150       | 15               | 21                  | 50      |  |
| Madison Ballroom           | 100 x 40    | 4000                        | 17'               | 450     | 250       | 360     | 500       | 23               | 40                  | 50      |  |
| 2nd Floor Meeting Suites   | 16 x 26     | 416                         | 8'                | 40      | 24        | 30      | 30        |                  |                     | 20      |  |
| Pool & Cabana Bar          | Ask sales s | Ask sales staff for details |                   |         |           |         |           |                  |                     |         |  |