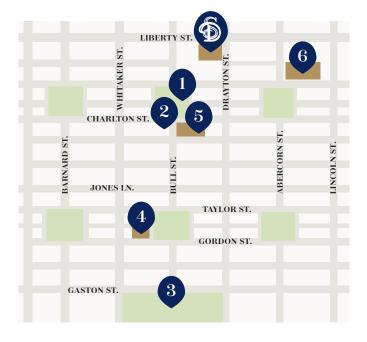

### LOCATION

Perfectly located in the heart of the Historic District, The DeSoto is only a short stroll away from Savannah's celebrated squares, art museums, boutiques, cafés, restaurants, and the city's largest green space, Forsyth Park. The DeSoto is located just 14 miles from Savannah International Airport.

- 1. MADISON SQUARE
- 2. GRYPHON TEA ROOM
- 3. FORSYTH PARK
- 4. MERCER HOUSE
- 5. SAVANNAH COLLEGE OF ART & DESIGN WELCOME CENTER
- 6. CATHEDRAL OF JOHN THE BAPTIST