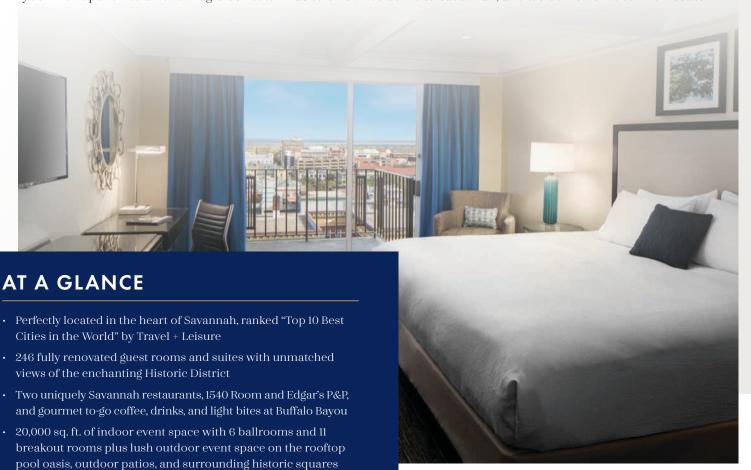

#### **OUR HOTEL**

**Guest Rooms & Suites:** Each of our 246 guest rooms are thoughtfully designed to make you feel right at home with rich hardwood floors, marble baths, plush Beautyrest mattresses, and signature Sotherly amenities—including a sweet Southern treat to greet you upon arrival.