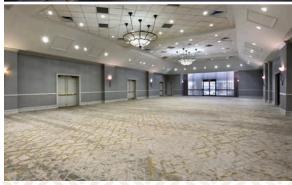

# **MEETING & EVENT SPACES**

Allow our experienced team to arrange your memorable event in our 20,000 sq. ft. of flexible meeting space, including 6 ballrooms, 11 breakout rooms, plus numerous outdoor options. Internet access, audio-visual services, and lighting and sound packages are available, plus personalized catering menus full of chef-prepared specialties to please any palate.