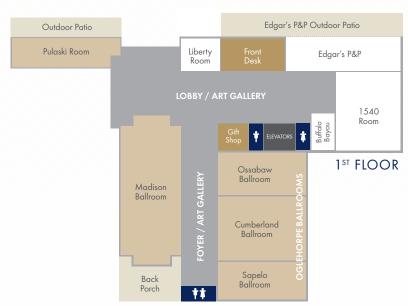

# **MEETING & EVENT SPACES**

Allow our experienced team to arrange your memorable event in our 20,000 sq. ft. of flexible meeting space, including 6 ballrooms, 11 breakout rooms, plus numerous outdoor options. Internet access, audio-visual services, and lighting and sound packages are available, plus personalized catering menus full of chef-prepared specialties to please any palate.

| CAPACITIES<br>& DIMENSIONS | Dimensions  | Sq. Ft.                     | Ceiling<br>Height | Theater | Classroom | Banquet | Reception | 8 x 10<br>Booths | Exhibit<br>Tabletop | U-Shape |  |
|----------------------------|-------------|-----------------------------|-------------------|---------|-----------|---------|-----------|------------------|---------------------|---------|--|
| Oglethorpe Ballroom        | 104 x 52    | 5408                        | 18'               | 850     | 350       | 550     | 750       | 30               | 60                  | 80      |  |
| Foyer                      | 91 x 21     | 1911                        | 10'               |         |           |         |           | 8                | 10                  |         |  |
| Ossabaw Ballroom           | 52 x 28     | 1456                        | 18'               | 140     | 80        | 100     | 130       | 10               | 19                  | 40      |  |
| Cumberland Ballroom        | 52 x 48     | 2496                        | 18'               | 300     | 150       | 250     | 325       | 14               | 27                  | 50      |  |
| Sapelo Ballroom            | 52 x 28     | 1456                        | 18'               | 140     | 80        | 100     | 130       | 10               | 19                  | 40      |  |
| Harborview Room            | 51 x 51     | 2601                        | 10'               | 150     | 70        | 150     | 200       |                  |                     | 30      |  |
| Pulaski Room               | 68 x 26     | 1768                        | 16'               | 200     | 90        | 130     | 150       | 15               | 21                  | 50      |  |
| Madison Ballroom           | 100 x 40    | 4000                        | 17'               | 450     | 250       | 360     | 500       | 23               | 40                  | 50      |  |
| 2nd Floor Meeting Suites   | 16 x 26     | 416                         | 8'                | 40      | 24        | 30      | 30        |                  |                     | 20      |  |
| Pool & Cabana Bar          | Ask sales s | Ask sales staff for details |                   |         |           |         |           |                  |                     |         |  |