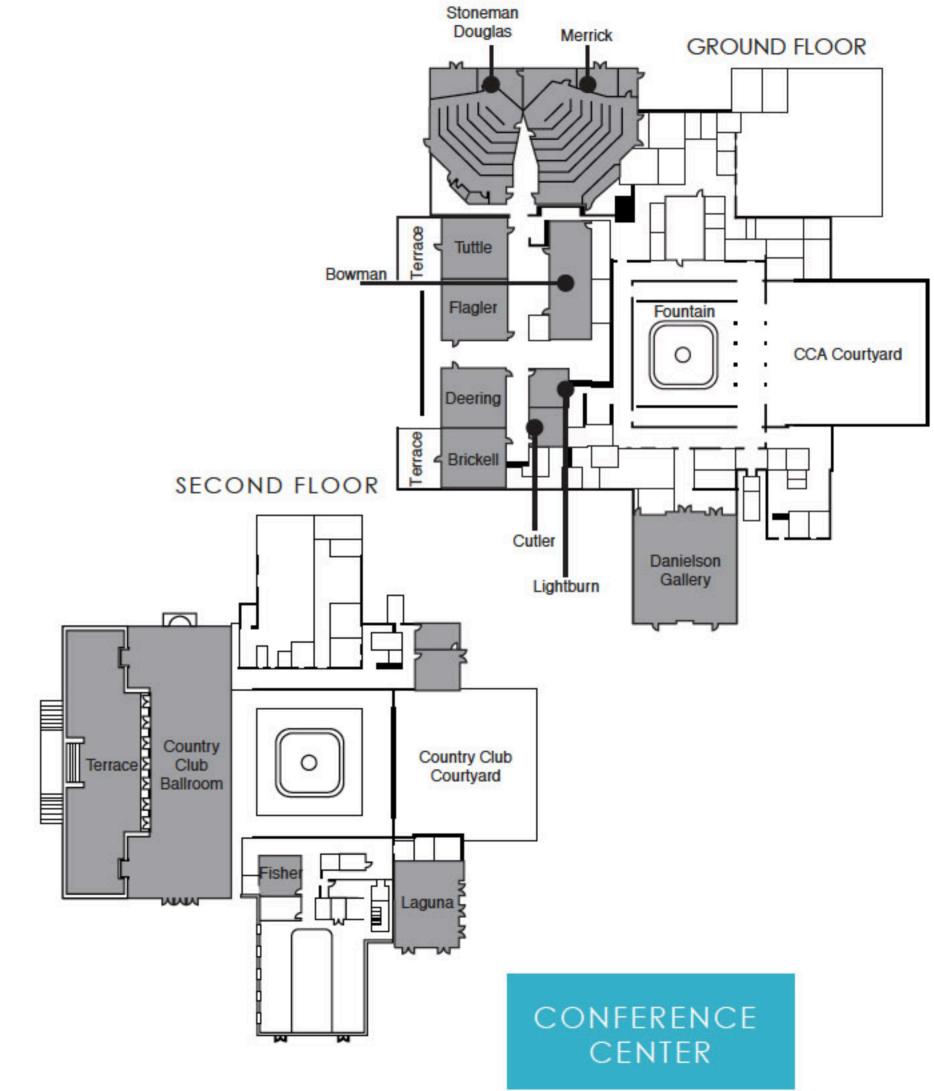

| Main Bullding         L x W x H           Alhambra         96 x 39 x 25         3744         347         86         500         400         200         90         100         270           SW Terrace         6490         603          500         200           350           Granada         96 x 39 x 25         3744         347         86         500         400         200         90         100         280           Genter Ferrace          5811         540          500         200            350           Majorca         35 x 24 x 10         852         79         28         70         70         50         32         40         60           Majorca         35 x 19 x 8         701         65         28         60         80         40         30         36         60           Majorca         45 x 19 x 9         1373         128         40         100         120         80         48         38         80           Prado         47 x 14 x 9         262         24         12          18         8                                                                                                                                                                                                                                                                                                                                                                                                                                                                                                                                                                                                                                                                                                                                                                                                                                                                                                                        |                                                                                                                                                                                                                                                                                                                                                                                                                                                                                                                                                                                                                                                                                                                                                                                                                                                                                                                                                                                                                                                                                                                                                                                                                                                                                                                                                                                                                                                                                                                                                                                                                                                                                                                                                                                                                                                                                                                                                                                                                                                                                                                                |                    |           |              |       |               |               |           |         |             |        |
|----------------------------------------------------------------------------------------------------------------------------------------------------------------------------------------------------------------------------------------------------------------------------------------------------------------------------------------------------------------------------------------------------------------------------------------------------------------------------------------------------------------------------------------------------------------------------------------------------------------------------------------------------------------------------------------------------------------------------------------------------------------------------------------------------------------------------------------------------------------------------------------------------------------------------------------------------------------------------------------------------------------------------------------------------------------------------------------------------------------------------------------------------------------------------------------------------------------------------------------------------------------------------------------------------------------------------------------------------------------------------------------------------------------------------------------------------------------------------------------------------------------------------------------------------------------------------------------------------------------------------------------------------------------------------------------------------------------------------------------------------------------------------------------------------------------------------------------------------------------------------------------------------------------------------------------------------------------------------|--------------------------------------------------------------------------------------------------------------------------------------------------------------------------------------------------------------------------------------------------------------------------------------------------------------------------------------------------------------------------------------------------------------------------------------------------------------------------------------------------------------------------------------------------------------------------------------------------------------------------------------------------------------------------------------------------------------------------------------------------------------------------------------------------------------------------------------------------------------------------------------------------------------------------------------------------------------------------------------------------------------------------------------------------------------------------------------------------------------------------------------------------------------------------------------------------------------------------------------------------------------------------------------------------------------------------------------------------------------------------------------------------------------------------------------------------------------------------------------------------------------------------------------------------------------------------------------------------------------------------------------------------------------------------------------------------------------------------------------------------------------------------------------------------------------------------------------------------------------------------------------------------------------------------------------------------------------------------------------------------------------------------------------------------------------------------------------------------------------------------------|--------------------|-----------|--------------|-------|---------------|---------------|-----------|---------|-------------|--------|
| Alhambra 96 x 39 x 25 3744 347 86 500 400 200 90 100 270 STATERINE                                                                                                                                                                                                                                                                                                                                                                                                                                                                                                                                                                                                                                                                                                                                                                                                                                                                                                                                                                                                                                                                                                                                                                                                                                                                                                                                                                                                                                                                                                                                                                                                                                                                                                                                                                                                                                                                                                         | ROOM                                                                                                                                                                                                                                                                                                                                                                                                                                                                                                                                                                                                                                                                                                                                                                                                                                                                                                                                                                                                                                                                                                                                                                                                                                                                                                                                                                                                                                                                                                                                                                                                                                                                                                                                                                                                                                                                                                                                                                                                                                                                                                                           | ROOM DETAIL        | SQ. FEET  | SQ. METERS   | CONF. | RECEPTION     | THEATER       | CLASSROOM | U-SHAPE | HOLLOW SQ.  | ROUNDS |
| GW Terrace          6490         603          500         200            350           Granada         96 x 39 x 25         3744         347         86         500         400         200            350           Back Lawn          2396         223          200         200            160           Marbella         35 x 24 x 10         852         79         28         70         70         50         32         40         60           Marbella         35 x 19 x 8         701         65         28         60         80         40         30         36         60           Amarbella         35 x 19 x 8         701         65         28         60         80         40         30         36         60           Amarbella         35 x 19 x 8         701         68         28         60         70         48         30         40         60           Santiago         17 x 14 x 9         262         24         12          18         8 <td< td=""><td>Main Building</td><td>LxWxH</td><td></td><td></td><td></td><td></td><td></td><td></td><td></td><td></td><td></td></td<>                                                                                                                                                                                                                                                                                                                                                                                                                                                                                                                                                                                                                                                                                                                                                                                                                                                      | Main Building                                                                                                                                                                                                                                                                                                                                                                                                                                                                                                                                                                                                                                                                                                                                                                                                                                                                                                                                                                                                                                                                                                                                                                                                                                                                                                                                                                                                                                                                                                                                                                                                                                                                                                                                                                                                                                                                                                                                                                                                                                                                                                                  | LxWxH              |           |              |       |               |               |           |         |             |        |
| Granada 96 x 39 x 25 3744 347 86 500 400 200 90 100 280 Center Ferrace 5811 540 500 200 350 380 ABAC Lawn 2396 223 200 200 160 Majorca 35 x 24 x 10 852 79 28 70 70 50 32 40 60 Marbella 35 x 19 x 8 701 65 28 60 80 40 30 36 60 Marbella 35 x 19 x 8 701 65 28 60 80 40 30 36 60 ABAC Lawn 350 Majorca 48 x 28 x 9 1373 128 40 100 120 80 48 58 80 ABAC Lawn 12 Aragon 40 x 28 x 9 1374 68 28 60 70 48 30 40 60 ABAC Lawn 12 Aragon 40 x 28 x 9 1134 105 34 90 100 72 38 44 80 ABAC Lastonia 23 x 15 x 9 365 33 12 18 8 8 18 ABAC Lastonia 23 x 15 x 9 365 33 12 18 ABAC Lastonia 23 x 15 x 9 365 34 10 18 ABAC Lastonia 23 x 15 x 9 365 34 10 18 ABAC Lastonia 23 x 15 x 9 365 34 10 18 ABAC Lastonia 23 x 15 x 9 365 34 10 18 ABAC Lastonia 23 x 15 x 9 365 34 10 18 ABAC Lastonia 23 x 15 x 9 365 34 10 18 ABAC Lastonia 23 x 15 x 9 365 34 10 18 ABAC Lastonia 23 x 15 x 9 365 34 10 18 ABAC Lastonia 23 x 15 x 9 365 34 10 18 ABAC Lastonia 23 x 15 x 9 365 34 10 18 ABAC Lastonia 23 x 15 x 9 365 34 10 18 ABAC Lastonia 23 x 15 x 9 365 34 10 18 ABAC Lastonia 23 x 15 x 9 365 34 10 18 ABAC Lastonia 23 x 15 x 9 365 34 10 18 ABAC Lastonia 23 x 15 x 9 365 34 10 18 ABAC Lastonia 23 x 15 x 9 365 34 10 18 ABAC Lastonia 23 x 15 x 9 365 34 10 18 ABAC Lastonia 23 x 15 x 9 365 34 10 18 ABAC Lastonia 23 x 15 x 9 365 34 10 18 ABAC Lastonia 23 x 15 x 9 365 34 10 18 ABAC Lastonia 23 x 15 x 9 365 34 10 18 ABAC Lastonia 23 x 15 x 9 365 34 10 18 ABAC Lastonia 23 x 15 x 9 365 34 10 18 ABAC Lastonia 23 x 15 x 9 365 34 10 18 ABAC Lastonia 23 x 15 x 9 365 34 10 18 ABAC Lastonia 23 x 15 x 9 365 34 10 18 ABAC Lastonia 23 x 15 x 9 365 34 10 18 ABAC Lastonia 23 x 15 x 9 365 34 10 18 ABAC Lastonia 23 x 15 x 9 365 34 10 18 ABAC Lastonia 23 x 15 x 9 365 34 10 18 ABAC Lastonia 23 x 15 x 9 365 34 10 18 ABAC Lastonia 24 ABAC ABAC LASTONIA 24 ABAC LASTONIA 24 ABAC ABAC LASTONIA 24 ABAC ABAC LASTONIA 24 ABAC ABAC LASTONIA 24 ABAC ABAC LASTONIA | Alhambra                                                                                                                                                                                                                                                                                                                                                                                                                                                                                                                                                                                                                                                                                                                                                                                                                                                                                                                                                                                                                                                                                                                                                                                                                                                                                                                                                                                                                                                                                                                                                                                                                                                                                                                                                                                                                                                                                                                                                                                                                                                                                                                       | 96 x 39 x 25       | 3744      | 347          | 86    | 500           | 400           | 200       | 90      | 100         | 270    |
| Service                                                                                                                                                                                                                                                                                                                                                                                                                                                                                                                                                                                                                                                                                                                                                                                                                                                                                                                                                                                                                                                                                                                                                                                                                                                                                                                                                                                                                                                                                                                                                                                                                                                                                                                                                                                                                                                                                                                                                                    | SW Terrace                                                                                                                                                                                                                                                                                                                                                                                                                                                                                                                                                                                                                                                                                                                                                                                                                                                                                                                                                                                                                                                                                                                                                                                                                                                                                                                                                                                                                                                                                                                                                                                                                                                                                                                                                                                                                                                                                                                                                                                                                                                                                                                     |                    | 6490      | 603          |       | 500           | 200           |           |         |             | 350    |
| Back Lawn                                                                                                                                                                                                                                                                                                                                                                                                                                                                                                                                                                                                                                                                                                                                                                                                                                                                                                                                                                                                                                                                                                                                                                                                                                                                                                                                                                                                                                                                                                                                                                                                                                                                                                                                                                                                                                                                                                                                                                  | Granada                                                                                                                                                                                                                                                                                                                                                                                                                                                                                                                                                                                                                                                                                                                                                                                                                                                                                                                                                                                                                                                                                                                                                                                                                                                                                                                                                                                                                                                                                                                                                                                                                                                                                                                                                                                                                                                                                                                                                                                                                                                                                                                        | 96 x 39 x 25       | 3744      | 347          | 86    | 500           | 400           | 200       | 90      | 100         | 280    |
| Majorca         35 x 24 x 10         852         79         28         70         70         50         32         40         60           Marbella         35 x 19 x 8         701         65         28         60         80         40         30         36         60           Prado         48 x 28 x 9         1373         128         40         100         120         80         48         58         80           Anastasia         34 x 21 x 9         734         68         28         60         70         48         30         40         60           Santiago         17 x 14 x 9         262         24         12          18         8           12           Aragon         40 x 28 x 9         1134         105         34         90         100         72         38         44         80           sabella         28 x 12 x 8         356         33         12                                                                                                                                                                                                                                                                                                                                                                                                                                                                                                                                                                                                                                                                                                                                                                                                                                                                                                                                                                                                                                                                        | Center Terrace                                                                                                                                                                                                                                                                                                                                                                                                                                                                                                                                                                                                                                                                                                                                                                                                                                                                                                                                                                                                                                                                                                                                                                                                                                                                                                                                                                                                                                                                                                                                                                                                                                                                                                                                                                                                                                                                                                                                                                                                                                                                                                                 | 95 <del>55</del> 9 | 5811      | 540          |       | 500           | 200           |           |         |             | 350    |
| Marbella         35 x 19 x 8         701         65         28         60         80         40         30         36         60           Prado         48 x 28 x 9         1373         128         40         100         120         80         48         58         80           Anastasia         34 x 21 x 9         734         68         28         60         70         48         30         40         60           Santiago         17 x 14 x 9         262         24         12          18         8           12           Aragon         40 x 28 x 9         1134         105         34         90         100         72         38         44         80           Sabella         28 x 12 x 8         356         33         12                                                                                                                                                                                                                                                                                                                                                                                                                                                                                                                                                                                                                                                                                                                                                                                                                                                                                                                                                                                                                                                                                                                                                                                                                   | Back Lawn                                                                                                                                                                                                                                                                                                                                                                                                                                                                                                                                                                                                                                                                                                                                                                                                                                                                                                                                                                                                                                                                                                                                                                                                                                                                                                                                                                                                                                                                                                                                                                                                                                                                                                                                                                                                                                                                                                                                                                                                                                                                                                                      |                    | 2396      | 223          |       | 200           | 200           |           |         |             | 160    |
| Prado 48 x 28 x 9 1373 128 40 100 120 80 48 58 80  Anastasia 34 x 21 x 9 734 68 28 60 70 48 30 40 60  Santiago 17 x 14 x 9 262 24 12 18 8 8 12  Aragon 40 x 28 x 9 1134 105 34 90 100 72 38 44 80  Sasbella 28 x 12 x 8 356 33 12                                                                                                                                                                                                                                                                                                                                                                                                                                                                                                                                                                                                                                                                                                                                                                                                                                                                                                                                                                                                                                                                                                                                                                                                                                                                                                                                                                                                                                                                                                                                                                                                                                                                                                                                          | Majorca                                                                                                                                                                                                                                                                                                                                                                                                                                                                                                                                                                                                                                                                                                                                                                                                                                                                                                                                                                                                                                                                                                                                                                                                                                                                                                                                                                                                                                                                                                                                                                                                                                                                                                                                                                                                                                                                                                                                                                                                                                                                                                                        | 35 x 24 x 10       | 852       | 79           | 28    | 70            | 70            | 50        | 32      | 40          | 60     |
| Anastasia 34 x 21 x 9 734 68 28 60 70 48 30 40 60 Santiago 17 x 14 x 9 262 24 12 18 8 12 Aragon 40 x 28 x 9 1134 105 34 90 100 72 38 44 80 Sabella 28 x 12 x 8 356 33 12                                                                                                                                                                                                                                                                                                                                                                                                                                                                                                                                                                                                                                                                                                                                                                                                                                                                                                                                                                                                                                                                                                                                                                                                                                                                                                                                                                                                                                                                                                                                                                                                                                                                                                                                                                                                   | Marbella                                                                                                                                                                                                                                                                                                                                                                                                                                                                                                                                                                                                                                                                                                                                                                                                                                                                                                                                                                                                                                                                                                                                                                                                                                                                                                                                                                                                                                                                                                                                                                                                                                                                                                                                                                                                                                                                                                                                                                                                                                                                                                                       | 35 x 19 x 8        | 701       | 65           | 28    | 60            | 80            | 40        | 30      | 36          | 60     |
| Santiago 17 x 14 x 9 262 24 12 18 8 12 Aragon 40 x 28 x 9 1134 105 34 90 100 72 38 44 80 Insabella 28 x 12 x 8 356 33 12                                                                                                                                                                                                                                                                                                                                                                                                                                                                                                                                                                                                                                                                                                                                                                                                                                                                                                                                                                                                                                                                                                                                                                                                                                                                                                                                                                                                                                                                                                                                                                                                                                                                                                                                                                                                                                                   | Prado                                                                                                                                                                                                                                                                                                                                                                                                                                                                                                                                                                                                                                                                                                                                                                                                                                                                                                                                                                                                                                                                                                                                                                                                                                                                                                                                                                                                                                                                                                                                                                                                                                                                                                                                                                                                                                                                                                                                                                                                                                                                                                                          | 48 x 28 x 9        | 1373      | 128          | 40    | 100           | 120           | 80        | 48      | 58          | 80     |
| Aragon 40 x 28 x 9 1134 105 34 90 100 72 38 44 80 sabella 28 x 12 x 8 356 33 12                                                                                                                                                                                                                                                                                                                                                                                                                                                                                                                                                                                                                                                                                                                                                                                                                                                                                                                                                                                                                                                                                                                                                                                                                                                                                                                                                                                                                                                                                                                                                                                                                                                                                                                                                                                                                                                                                            | Anastasia                                                                                                                                                                                                                                                                                                                                                                                                                                                                                                                                                                                                                                                                                                                                                                                                                                                                                                                                                                                                                                                                                                                                                                                                                                                                                                                                                                                                                                                                                                                                                                                                                                                                                                                                                                                                                                                                                                                                                                                                                                                                                                                      | 34 x 21 x 9        | 734       | 68           | 28    | 60            | 70            | 48        | 30      | 40          | 60     |
| Aragon 40 x 28 x 9 1134 105 34 90 100 72 38 44 80 sabella 28 x 12 x 8 356 33 12                                                                                                                                                                                                                                                                                                                                                                                                                                                                                                                                                                                                                                                                                                                                                                                                                                                                                                                                                                                                                                                                                                                                                                                                                                                                                                                                                                                                                                                                                                                                                                                                                                                                                                                                                                                                                                                                                            | Santiago                                                                                                                                                                                                                                                                                                                                                                                                                                                                                                                                                                                                                                                                                                                                                                                                                                                                                                                                                                                                                                                                                                                                                                                                                                                                                                                                                                                                                                                                                                                                                                                                                                                                                                                                                                                                                                                                                                                                                                                                                                                                                                                       | 17 x 14 x 9        | 262       | 24           | 12    | 1 <del></del> | 18            | 8         |         |             | 12     |
| Sabella   28 x 12 x 8   356   33   12                                                                                                                                                                                                                                                                                                                                                                                                                                                                                                                                                                                                                                                                                                                                                                                                                                                                                                                                                                                                                                                                                                                                                                                                                                                                                                                                                                                                                                                                                                                                                                                                                                                                                                                                                                                                                                                                                                                                      | 12                                                                                                                                                                                                                                                                                                                                                                                                                                                                                                                                                                                                                                                                                                                                                                                                                                                                                                                                                                                                                                                                                                                                                                                                                                                                                                                                                                                                                                                                                                                                                                                                                                                                                                                                                                                                                                                                                                                                                                                                                                                                                                                             | 40 x 28 x 9        | 1134      | 105          | 34    | 90            | 100           | 72        | 38      | 44          | 80     |
| Valencia 23 x 14 x 11 334 31 8                                                                                                                                                                                                                                                                                                                                                                                                                                                                                                                                                                                                                                                                                                                                                                                                                                                                                                                                                                                                                                                                                                                                                                                                                                                                                                                                                                                                                                                                                                                                                                                                                                                                                                                                                                                                                                                                                                                                             | Isabella                                                                                                                                                                                                                                                                                                                                                                                                                                                                                                                                                                                                                                                                                                                                                                                                                                                                                                                                                                                                                                                                                                                                                                                                                                                                                                                                                                                                                                                                                                                                                                                                                                                                                                                                                                                                                                                                                                                                                                                                                                                                                                                       | 28 x 12 x 8        | 356       | 33           | 12    | 155           |               | -         | 100     | 618<br>618  |        |
| Conference Center                                                                                                                                                                                                                                                                                                                                                                                                                                                                                                                                                                                                                                                                                                                                                                                                                                                                                                                                                                                                                                                                                                                                                                                                                                                                                                                                                                                                                                                                                                                                                                                                                                                                                                                                                                                                                                                                                                                                                          | Catalonia                                                                                                                                                                                                                                                                                                                                                                                                                                                                                                                                                                                                                                                                                                                                                                                                                                                                                                                                                                                                                                                                                                                                                                                                                                                                                                                                                                                                                                                                                                                                                                                                                                                                                                                                                                                                                                                                                                                                                                                                                                                                                                                      | 23 x 15 x 9        | 365       | 34           | 10    |               | ((            |           |         |             |        |
| Conference Center  Stoneman Douglas                                                                                                                                                                                                                                                                                                                                                                                                                                                                                                                                                                                                                                                                                                                                                                                                                                                                                                                                                                                                                                                                                                                                                                                                                                                                                                                                                                                                                                                                                                                                                                                                                                                                                                                                                                                                                                                                                                                                        | Valencia                                                                                                                                                                                                                                                                                                                                                                                                                                                                                                                                                                                                                                                                                                                                                                                                                                                                                                                                                                                                                                                                                                                                                                                                                                                                                                                                                                                                                                                                                                                                                                                                                                                                                                                                                                                                                                                                                                                                                                                                                                                                                                                       | 23 x 14 x 11       | 334       | 31           | 8     | 1222          | 199           |           |         |             | 222    |
| Conference Center   Stoneman Douglas                                                                                                                                                                                                                                                                                                                                                                                                                                                                                                                                                                                                                                                                                                                                                                                                                                                                                                                                                                                                                                                                                                                                                                                                                                                                                                                                                                                                                                                                                                                                                                                                                                                                                                                                                                                                                                                                                                                                       |                                                                                                                                                                                                                                                                                                                                                                                                                                                                                                                                                                                                                                                                                                                                                                                                                                                                                                                                                                                                                                                                                                                                                                                                                                                                                                                                                                                                                                                                                                                                                                                                                                                                                                                                                                                                                                                                                                                                                                                                                                                                                                                                | 27 x 12 x 9        | 400       | 37           | 10    |               | 1.55          |           |         |             |        |
| Tuttle 31 x 29 x 9 929 86 24 80 70 40 30 38 60  Tuttle Terrace 880 82 75 60  Flagler 30 x 31 x 9 871 81 24 40 60 40 25 30 50  Bowman 61 x 20 x 9 1271 118 50 120 120 72 54 60 100  Deering 30 x 31 x 9 871 81 24 40 60 40 25 30 50  Lightburn 20 x 18 x 8 385 36 16 32 20 16 20 20  Brickell 31 x 29 x 9 934 87 24 80 70 40 30 38 60  Brickell Terrace 880 82 75 60  Cutler 20 x 18 x 8 385 36 10 75 60  Cutler 20 x 18 x 8 385 36 10 75 60  Cutler 20 x 18 x 8 385 36 10 75 60  Cutler 20 x 18 x 8 385 36 10 60  Cutler 20 x 18 x 8 385 36 10 60  Cutler 20 x 18 x 8 385 36 10 60  CC Ballroom 136 x 48 x 46 6528 606 124 700 600 275 130 140 500  CC Courtyard 10420 968 1000+ 400 650  CC Terrace 5560 517 500 350 350  Laguna 46 x 32 x 16 1472 137 40 100 80 32 1100                                                                                                                                                                                                                                                                                                                                                                                                                                                                                                                                                                                                                                                                                                                                                                                                                                                                                                                                                                                                                                                                                                                                                                                                  | rich since since                                                                                                                                                                                                                                                                                                                                                                                                                                                                                                                                                                                                                                                                                                                                                                                                                                                                                                                                                                                                                                                                                                                                                                                                                                                                                                                                                                                                                                                                                                                                                                                                                                                                                                                                                                                                                                                                                                                                                                                                                                                                                                               |                    | 2496      | 232          |       |               |               | 60        |         |             |        |
| Merrick         59 x 65 x 14         3520         327            90 <td>Property States</td> <td></td> <td>2496</td> <td>232</td> <td></td> <td>1</td> <td>(11</td> <td>60</td> <td></td> <td></td> <td></td>                                                                                                                                                                                                                                                                                                                                                                                                                                                                                                                                                                                                                                                                                                                                                                                                                                                                                                                                                                                                                                                                                                                                                                                                                                                                                                                                                                                                                                                                                                                                                                                                                                                                                                                                                              | Property States                                                                                                                                                                                                                                                                                                                                                                                                                                                                                                                                                                                                                                                                                                                                                                                                                                                                                                                                                                                                                                                                                                                                                                                                                                                                                                                                                                                                                                                                                                                                                                                                                                                                                                                                                                                                                                                                                                                                                                                                                                                                                                                |                    | 2496      | 232          |       | 1             | (11           | 60        |         |             |        |
| Tuttle Terrace 880 82 75 60 Flagler 30 x 31 x 9 871 81 24 40 60 40 25 30 50 Bowman 61 x 20 x 9 1271 118 50 120 120 72 54 60 100 Deering 30 x 31 x 9 871 81 24 40 60 40 25 30 50 Lightburn 20 x 18 x 8 385 36 16 32 20 16 20 20 Brickell 31 x 29 x 9 934 87 24 80 70 40 30 38 60 Brickell Terrace 880 82 75 60 Cutler 20 x 18 x 8 385 36 10 60 Cutler 20 x 18 x 8 385 36 10 60 Cutler 20 x 18 x 8 385 36 10 60 Cutler 20 x 18 x 8 385 36 10 60 Cutler 20 x 18 x 8 385 36 10 60 CC Ballroom 136 x 48 x 46 6528 606 124 700 600 275 130 140 500 CC Courtyard 10420 968 1000+ 400 650 CC Terrace 5560 517 500 350 550 Laguna 46 x 32 x 16 1472 137 40 100 80 32 110                                                                                                                                                                                                                                                                                                                                                                                                                                                                                                                                                                                                                                                                                                                                                                                                                                                                                                                                                                                                                                                                                                                                                                                                                                                                                                            | Merrick                                                                                                                                                                                                                                                                                                                                                                                                                                                                                                                                                                                                                                                                                                                                                                                                                                                                                                                                                                                                                                                                                                                                                                                                                                                                                                                                                                                                                                                                                                                                                                                                                                                                                                                                                                                                                                                                                                                                                                                                                                                                                                                        | 59 x 65 x 14       | 3520      | 327          |       |               |               | 90        |         |             |        |
| Flagler 30 x 31 x 9 871 81 24 40 60 40 25 30 50 80 80 32 110 80 80 30 x 31 x 9 871 81 24 40 60 40 25 30 50 80 80 30 x 31 x 9 871 81 24 40 60 40 25 30 50 80 80 32 110 80 80 80 32 110 80 80 80 32 350 80 80 80 80 80 80 80 80 80 80 80 80 80                                                                                                                                                                                                                                                                                                                                                                                                                                                                                                                                                                                                                                                                                                                                                                                                                                                                                                                                                                                                                                                                                                                                                                                                                                                                                                                                                                                                                                                                                                                                                                                                                                                                                                                               | Tuttle                                                                                                                                                                                                                                                                                                                                                                                                                                                                                                                                                                                                                                                                                                                                                                                                                                                                                                                                                                                                                                                                                                                                                                                                                                                                                                                                                                                                                                                                                                                                                                                                                                                                                                                                                                                                                                                                                                                                                                                                                                                                                                                         | 31 x 29 x 9        | 929       | 86           | 24    | 80            | 70            | 40        | 30      | 38          | 60     |
| Bowman         61 x 20 x 9         1271         118         50         120         120         72         54         60         100           Deering         30 x 31 x 9         871         81         24         40         60         40         25         30         50           Lightburn         20 x 18 x 8         385         36         16          32         20         16         20         20           Brickell         31 x 29 x 9         934         87         24         80         70         40         30         38         60           Brickell Terrace          880         82          75             60           Cutler         20 x 18 x 8         385         36         10                                                                                                                                                                                                                                                                                                                                                                                                                                                                                                                                                                                                                                                                                                                                                                                                                                                                                                                                                                                                                                                                                                                                                                                                                                                            | Tuttle Terrace                                                                                                                                                                                                                                                                                                                                                                                                                                                                                                                                                                                                                                                                                                                                                                                                                                                                                                                                                                                                                                                                                                                                                                                                                                                                                                                                                                                                                                                                                                                                                                                                                                                                                                                                                                                                                                                                                                                                                                                                                                                                                                                 |                    | 880       | 82           |       | 75            | 1             |           |         | <del></del> | 60     |
| Deering   30 x 31 x 9   871   81   24   40   60   40   25   30   50                                                                                                                                                                                                                                                                                                                                                                                                                                                                                                                                                                                                                                                                                                                                                                                                                                                                                                                                                                                                                                                                                                                                                                                                                                                                                                                                                                                                                                                                                                                                                                                                                                                                                                                                                                                                                                                                                                        | Flagler                                                                                                                                                                                                                                                                                                                                                                                                                                                                                                                                                                                                                                                                                                                                                                                                                                                                                                                                                                                                                                                                                                                                                                                                                                                                                                                                                                                                                                                                                                                                                                                                                                                                                                                                                                                                                                                                                                                                                                                                                                                                                                                        | 30 x 31 x 9        | 871       | 81           | 24    | 40            | 60            | 40        | 25      | 30          | 50     |
| Lightburn       20 x 18 x 8       385       36       16        32       20       16       20       20         Brickell       31 x 29 x 9       934       87       24       80       70       40       30       38       60         Brickell Terrace        880       82        75           60         Cutler       20 x 18 x 8       385       36       10 <td>Bowman</td> <td>61 x 20 x 9</td> <td>1271</td> <td>118</td> <td>50</td> <td>120</td> <td>120</td> <td>72</td> <td>54</td> <td>60</td> <td>100</td>                                                                                                                                                                                                                                                                                                                                                                                                                                                                                                                                                                                                                                                                                                                                                                                                                                                                                                                                                                                                                                                                                                                                                                                                                                                                                                                                                                                                                                                         | Bowman                                                                                                                                                                                                                                                                                                                                                                                                                                                                                                                                                                                                                                                                                                                                                                                                                                                                                                                                                                                                                                                                                                                                                                                                                                                                                                                                                                                                                                                                                                                                                                                                                                                                                                                                                                                                                                                                                                                                                                                                                                                                                                                         | 61 x 20 x 9        | 1271      | 118          | 50    | 120           | 120           | 72        | 54      | 60          | 100    |
| Brickell 31 x 29 x 9 934 87 24 80 70 40 30 38 60  Brickell Terrace 880 82 75 60  Cutler 20 x 18 x 8 385 36 10                                                                                                                                                                                                                                                                                                                                                                                                                                                                                                                                                                                                                                                                                                                                                                                                                                                                                                                                                                                                                                                                                                                                                                                                                                                                                                                                                                                                                                                                                                                                                                                                                                                                                                                                                                                                                                                              | Deering                                                                                                                                                                                                                                                                                                                                                                                                                                                                                                                                                                                                                                                                                                                                                                                                                                                                                                                                                                                                                                                                                                                                                                                                                                                                                                                                                                                                                                                                                                                                                                                                                                                                                                                                                                                                                                                                                                                                                                                                                                                                                                                        | 30 x 31 x 9        | 871       | 81           | 24    | 40            | 60            | 40        | 25      | 30          | 50     |
| Brickell Terrace 880 82 75 60  Cutler 20 x 18 x 8 385 36 10  Danielson Gallery 57 x 51 x 19 2933/1900 272/176 44/44 350 200 72/60 50 58 200/12  CC Ballroom 136 x 48 x 46 6528 606 124 700 600 275 130 140 500  CC Courtyard 10420 968 1000+ 400 650  CC Terrace 5560 517 500 350 350  Laguna 46 x 32 x 16 1472 137 40 100 80 32 110                                                                                                                                                                                                                                                                                                                                                                                                                                                                                                                                                                                                                                                                                                                                                                                                                                                                                                                                                                                                                                                                                                                                                                                                                                                                                                                                                                                                                                                                                                                                                                                                                                       | Lightburn                                                                                                                                                                                                                                                                                                                                                                                                                                                                                                                                                                                                                                                                                                                                                                                                                                                                                                                                                                                                                                                                                                                                                                                                                                                                                                                                                                                                                                                                                                                                                                                                                                                                                                                                                                                                                                                                                                                                                                                                                                                                                                                      | 20 x 18 x 8        | 385       | 36           | 16    | (+-           | 32            | 20        | 16      | 20          | 20     |
| Cutler     20 x 18 x 8     385     36     10 <th< td=""><td>Brickell</td><td>31 x 29 x 9</td><td>934</td><td>87</td><td>24</td><td>80</td><td>70</td><td>40</td><td>30</td><td>38</td><td>60</td></th<>                                                                                                                                                                                                                                                                                                                                                                                                                                                                                                                                                                                                                                                                                                                                                                                                                                                                                                                                                                                                                                                                                                                                                                                                                                                                                                                                                                                                                                                                                                                                                                                                                                                                                                                                                                    | Brickell                                                                                                                                                                                                                                                                                                                                                                                                                                                                                                                                                                                                                                                                                                                                                                                                                                                                                                                                                                                                                                                                                                                                                                                                                                                                                                                                                                                                                                                                                                                                                                                                                                                                                                                                                                                                                                                                                                                                                                                                                                                                                                                       | 31 x 29 x 9        | 934       | 87           | 24    | 80            | 70            | 40        | 30      | 38          | 60     |
| Danielson Gallery     57 x 51 x 19     2933/1900     272/176     44/44     350     200     72/60     50     58     200/12       CC Ballroom     136 x 48 x 46     6528     606     124     700     600     275     130     140     500       CC Courtyard      10420     968      1000+     400        650       CC Terrace      5560     517      500     350        350       Laguna     46 x 32 x 16     1472     137     40     100     80     32        110                                                                                                                                                                                                                                                                                                                                                                                                                                                                                                                                                                                                                                                                                                                                                                                                                                                                                                                                                                                                                                                                                                                                                                                                                                                                                                                                                                                                                                                                                                           | Brickell Terrace                                                                                                                                                                                                                                                                                                                                                                                                                                                                                                                                                                                                                                                                                                                                                                                                                                                                                                                                                                                                                                                                                                                                                                                                                                                                                                                                                                                                                                                                                                                                                                                                                                                                                                                                                                                                                                                                                                                                                                                                                                                                                                               | 1221               | 880       | 82           |       | 75            | 1990          | ==        |         |             | 60     |
| CC Ballroom 136 x 48 x 46 6528 606 124 700 600 275 130 140 500 CC Courtyard 10420 968 1000+ 400 650 CC Terrace 5560 517 500 350 350 Laguna 46 x 32 x 16 1472 137 40 100 80 32 1000+ 100                                                                                                                                                                                                                                                                                                                                                                                                                                                                                                                                                                                                                                                                                                                                                                                                                                                                                                                                                                                                                                                                                                                                                                                                                                                                                                                                                                                                                                                                                                                                                                                                                                                                                                                                                                                    | Cutler                                                                                                                                                                                                                                                                                                                                                                                                                                                                                                                                                                                                                                                                                                                                                                                                                                                                                                                                                                                                                                                                                                                                                                                                                                                                                                                                                                                                                                                                                                                                                                                                                                                                                                                                                                                                                                                                                                                                                                                                                                                                                                                         | 20 x 18 x 8        | 385       | 36           | 10    | 1.55          | 25.75         |           |         |             | -      |
| CC Ballroom 136 x 48 x 46 6528 606 124 700 600 275 130 140 500 CC Courtyard 10420 968 1000+ 400 650 CC Terrace 5560 517 500 350 350 Laguna 46 x 32 x 16 1472 137 40 100 80 32 110                                                                                                                                                                                                                                                                                                                                                                                                                                                                                                                                                                                                                                                                                                                                                                                                                                                                                                                                                                                                                                                                                                                                                                                                                                                                                                                                                                                                                                                                                                                                                                                                                                                                                                                                                                                          | Danielson Gallery                                                                                                                                                                                                                                                                                                                                                                                                                                                                                                                                                                                                                                                                                                                                                                                                                                                                                                                                                                                                                                                                                                                                                                                                                                                                                                                                                                                                                                                                                                                                                                                                                                                                                                                                                                                                                                                                                                                                                                                                                                                                                                              | 57 x 51 x 19       | 2933/1900 | 272/176      | 44/44 | 350           | 200           | 72/60     | 50      | 58          | 200/12 |
| CC Courtyard 10420 968 1000+ 400 650<br>CC Terrace 5560 517 500 350 350<br>Laguna 46 x 32 x 16 1472 137 40 100 80 32 110                                                                                                                                                                                                                                                                                                                                                                                                                                                                                                                                                                                                                                                                                                                                                                                                                                                                                                                                                                                                                                                                                                                                                                                                                                                                                                                                                                                                                                                                                                                                                                                                                                                                                                                                                                                                                                                   | CC Ballroom                                                                                                                                                                                                                                                                                                                                                                                                                                                                                                                                                                                                                                                                                                                                                                                                                                                                                                                                                                                                                                                                                                                                                                                                                                                                                                                                                                                                                                                                                                                                                                                                                                                                                                                                                                                                                                                                                                                                                                                                                                                                                                                    | 12000              | 6528      | 606          | 124   | 700           | 600           | 275       | 130     | 140         | 500    |
| CC Terrace 5560 517 500 350 350<br>Laguna 46 x 32 x 16 1472 137 40 100 80 32 110                                                                                                                                                                                                                                                                                                                                                                                                                                                                                                                                                                                                                                                                                                                                                                                                                                                                                                                                                                                                                                                                                                                                                                                                                                                                                                                                                                                                                                                                                                                                                                                                                                                                                                                                                                                                                                                                                           | CC Courtyard                                                                                                                                                                                                                                                                                                                                                                                                                                                                                                                                                                                                                                                                                                                                                                                                                                                                                                                                                                                                                                                                                                                                                                                                                                                                                                                                                                                                                                                                                                                                                                                                                                                                                                                                                                                                                                                                                                                                                                                                                                                                                                                   |                    | 10420     |              |       | 1000+         | 400           |           |         |             | 650    |
| Laguna 46 x 32 x 16 1472 137 40 100 80 32 110                                                                                                                                                                                                                                                                                                                                                                                                                                                                                                                                                                                                                                                                                                                                                                                                                                                                                                                                                                                                                                                                                                                                                                                                                                                                                                                                                                                                                                                                                                                                                                                                                                                                                                                                                                                                                                                                                                                              | CC Terrace                                                                                                                                                                                                                                                                                                                                                                                                                                                                                                                                                                                                                                                                                                                                                                                                                                                                                                                                                                                                                                                                                                                                                                                                                                                                                                                                                                                                                                                                                                                                                                                                                                                                                                                                                                                                                                                                                                                                                                                                                                                                                                                     | (44)               | 5560      | 15/7/1/15/05 |       | 500           | 350           |           |         |             | 350    |
|                                                                                                                                                                                                                                                                                                                                                                                                                                                                                                                                                                                                                                                                                                                                                                                                                                                                                                                                                                                                                                                                                                                                                                                                                                                                                                                                                                                                                                                                                                                                                                                                                                                                                                                                                                                                                                                                                                                                                                            | La constantina del constantina | 46 x 32 x 16       | 1472      | 0.000000     | 40    | 120000000     | 1.00.00.00.00 | 32        | 44      | E           | 110    |
|                                                                                                                                                                                                                                                                                                                                                                                                                                                                                                                                                                                                                                                                                                                                                                                                                                                                                                                                                                                                                                                                                                                                                                                                                                                                                                                                                                                                                                                                                                                                                                                                                                                                                                                                                                                                                                                                                                                                                                            | Fisher                                                                                                                                                                                                                                                                                                                                                                                                                                                                                                                                                                                                                                                                                                                                                                                                                                                                                                                                                                                                                                                                                                                                                                                                                                                                                                                                                                                                                                                                                                                                                                                                                                                                                                                                                                                                                                                                                                                                                                                                                                                                                                                         | 21 x 18 x 9        |           | 35           | 18    |               | 30            | 12        |         |             |        |