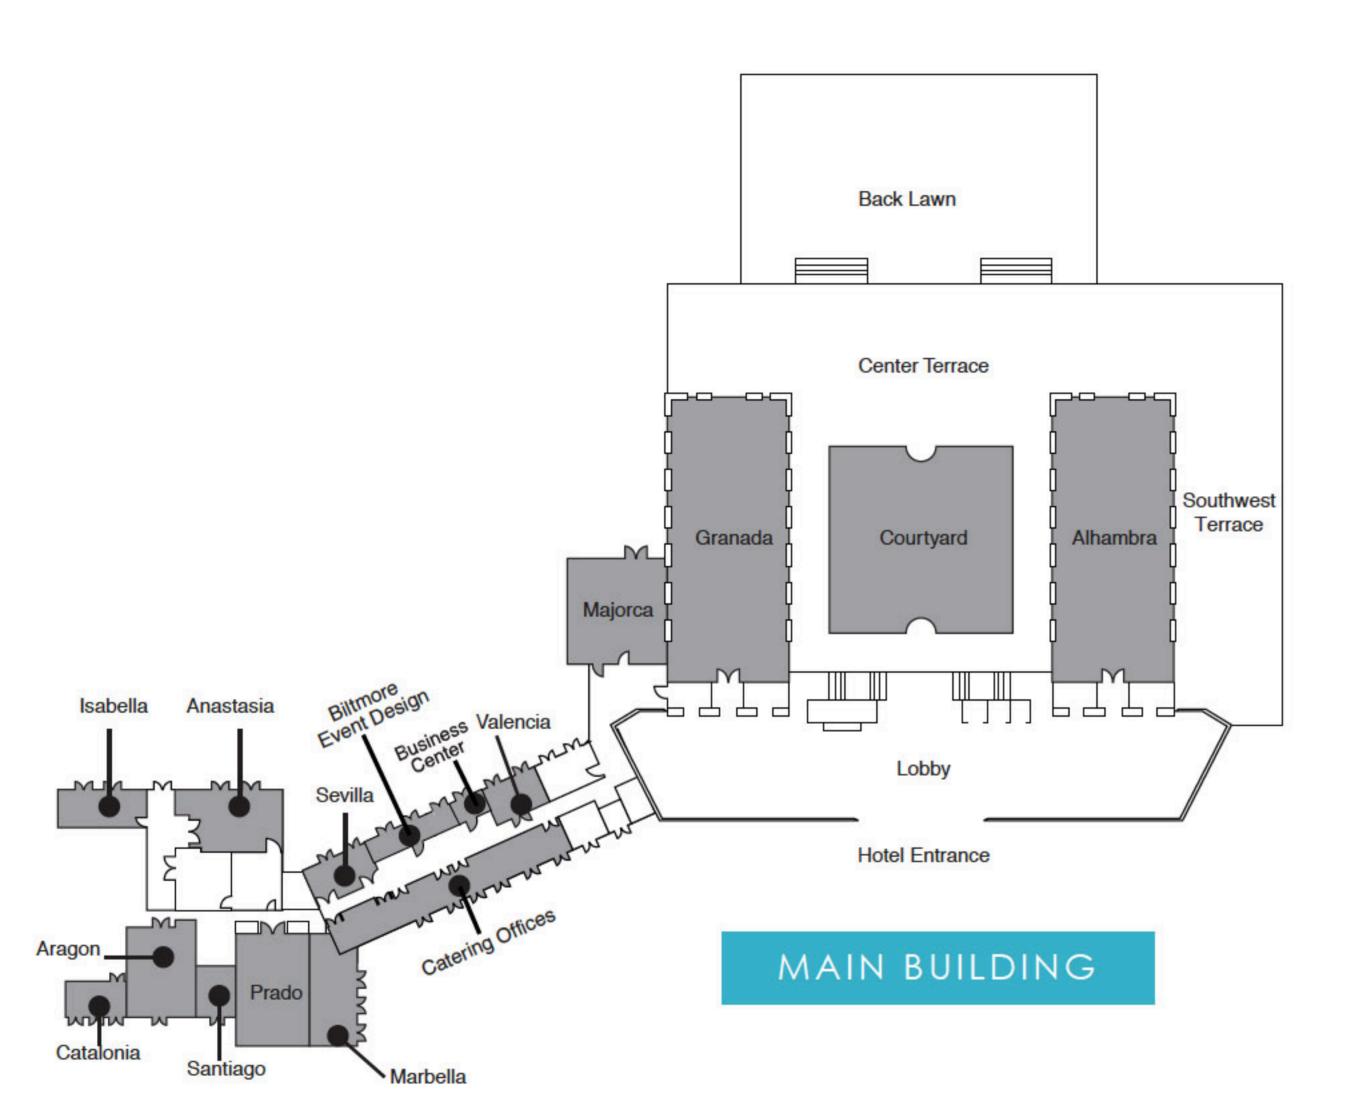

| Main Bullding         L x W x H           Alhambra         96 x 39 x 25         3744         347         86         500         400         200         90         100         270           SW Terrace         6490         603          500         200           350           Granada         96 x 39 x 25         3744         347         86         500         400         200         90         100         280           Genter Ferrace          5811         540          500         200            350           Majorca         35 x 24 x 10         852         79         28         70         70         50         32         40         60           Majorca         35 x 19 x 8         701         65         28         60         80         40         30         36         60           Majorca         45 x 19 x 9         1373         128         40         100         120         80         48         38         80           Prado         47 x 14 x 9         262         24         12          18         8                                                                                                                                                                                                                                                                                                                                                                                                                                                                                                                                                                                                                                                                                                                                                                                                                                                                                                                        |                                                                                                                                                                                                                                                                                                                                                                                                                                                                                                                                                                                                                                                                                                                                                                                                                                                                                                                                                                                                                                                                                                                                                                                                                                                                                                                                                                                                                                                                                                                                                                                                                                                                                                                                                                                                                                                                                                                                                                                                                                                                                                                                |                    |           |              |       |               |               |           |         |             |        |
|----------------------------------------------------------------------------------------------------------------------------------------------------------------------------------------------------------------------------------------------------------------------------------------------------------------------------------------------------------------------------------------------------------------------------------------------------------------------------------------------------------------------------------------------------------------------------------------------------------------------------------------------------------------------------------------------------------------------------------------------------------------------------------------------------------------------------------------------------------------------------------------------------------------------------------------------------------------------------------------------------------------------------------------------------------------------------------------------------------------------------------------------------------------------------------------------------------------------------------------------------------------------------------------------------------------------------------------------------------------------------------------------------------------------------------------------------------------------------------------------------------------------------------------------------------------------------------------------------------------------------------------------------------------------------------------------------------------------------------------------------------------------------------------------------------------------------------------------------------------------------------------------------------------------------------------------------------------------------|--------------------------------------------------------------------------------------------------------------------------------------------------------------------------------------------------------------------------------------------------------------------------------------------------------------------------------------------------------------------------------------------------------------------------------------------------------------------------------------------------------------------------------------------------------------------------------------------------------------------------------------------------------------------------------------------------------------------------------------------------------------------------------------------------------------------------------------------------------------------------------------------------------------------------------------------------------------------------------------------------------------------------------------------------------------------------------------------------------------------------------------------------------------------------------------------------------------------------------------------------------------------------------------------------------------------------------------------------------------------------------------------------------------------------------------------------------------------------------------------------------------------------------------------------------------------------------------------------------------------------------------------------------------------------------------------------------------------------------------------------------------------------------------------------------------------------------------------------------------------------------------------------------------------------------------------------------------------------------------------------------------------------------------------------------------------------------------------------------------------------------|--------------------|-----------|--------------|-------|---------------|---------------|-----------|---------|-------------|--------|
| Alhambra 96 x 39 x 25 3744 347 86 500 400 200 90 100 270 STATERINE                                                                                                                                                                                                                                                                                                                                                                                                                                                                                                                                                                                                                                                                                                                                                                                                                                                                                                                                                                                                                                                                                                                                                                                                                                                                                                                                                                                                                                                                                                                                                                                                                                                                                                                                                                                                                                                                                                         | ROOM                                                                                                                                                                                                                                                                                                                                                                                                                                                                                                                                                                                                                                                                                                                                                                                                                                                                                                                                                                                                                                                                                                                                                                                                                                                                                                                                                                                                                                                                                                                                                                                                                                                                                                                                                                                                                                                                                                                                                                                                                                                                                                                           | ROOM DETAIL        | SQ. FEET  | SQ. METERS   | CONF. | RECEPTION     | THEATER       | CLASSROOM | U-SHAPE | HOLLOW SQ.  | ROUNDS |
| GW Terrace          6490         603          500         200            350           Granada         96 x 39 x 25         3744         347         86         500         400         200            350           Back Lawn          2396         223          200         200            160           Marbella         35 x 24 x 10         852         79         28         70         70         50         32         40         60           Marbella         35 x 19 x 8         701         65         28         60         80         40         30         36         60           Amarbella         35 x 19 x 8         701         65         28         60         80         40         30         36         60           Amarbella         35 x 19 x 8         701         68         28         60         70         48         30         40         60           Santiago         17 x 14 x 9         262         24         12          18         8 <td< td=""><td>Main Building</td><td>LxWxH</td><td></td><td></td><td></td><td></td><td></td><td></td><td></td><td></td><td></td></td<>                                                                                                                                                                                                                                                                                                                                                                                                                                                                                                                                                                                                                                                                                                                                                                                                                                                      | Main Building                                                                                                                                                                                                                                                                                                                                                                                                                                                                                                                                                                                                                                                                                                                                                                                                                                                                                                                                                                                                                                                                                                                                                                                                                                                                                                                                                                                                                                                                                                                                                                                                                                                                                                                                                                                                                                                                                                                                                                                                                                                                                                                  | LxWxH              |           |              |       |               |               |           |         |             |        |
| Granada 96 x 39 x 25 3744 347 86 500 400 200 90 100 280 Center Ferrace 5811 540 500 200 350 380 ABAC Lawn 2396 223 200 200 160 Majorca 35 x 24 x 10 852 79 28 70 70 50 32 40 60 Marbella 35 x 19 x 8 701 65 28 60 80 40 30 36 60 Marbella 35 x 19 x 8 701 65 28 60 80 40 30 36 60 ABAC Lawn 350 Majorca 48 x 28 x 9 1373 128 40 100 120 80 48 58 80 ABAC Lawn 12 Aragon 40 x 28 x 9 1374 68 28 60 70 48 30 40 60 ABAC Lawn 12 Aragon 40 x 28 x 9 1134 105 34 90 100 72 38 44 80 ABAC Lastonia 23 x 15 x 9 365 33 12 18 8 8 18 ABAC Lastonia 23 x 15 x 9 365 33 12 18 ABAC Lastonia 23 x 15 x 9 365 34 10 18 ABAC Lastonia 23 x 15 x 9 365 34 10 18 ABAC Lastonia 23 x 15 x 9 365 34 10 18 ABAC Lastonia 23 x 15 x 9 365 34 10 18 ABAC Lastonia 23 x 15 x 9 365 34 10 18 ABAC Lastonia 23 x 15 x 9 365 34 10 18 ABAC Lastonia 23 x 15 x 9 365 34 10 18 ABAC Lastonia 23 x 15 x 9 365 34 10 18 ABAC Lastonia 23 x 15 x 9 365 34 10 18 ABAC Lastonia 23 x 15 x 9 365 34 10 18 ABAC Lastonia 23 x 15 x 9 365 34 10 18 ABAC Lastonia 23 x 15 x 9 365 34 10 18 ABAC Lastonia 23 x 15 x 9 365 34 10 18 ABAC Lastonia 23 x 15 x 9 365 34 10 18 ABAC Lastonia 23 x 15 x 9 365 34 10 18 ABAC Lastonia 23 x 15 x 9 365 34 10 18 ABAC Lastonia 23 x 15 x 9 365 34 10 18 ABAC Lastonia 23 x 15 x 9 365 34 10 18 ABAC Lastonia 23 x 15 x 9 365 34 10 18 ABAC Lastonia 23 x 15 x 9 365 34 10 18 ABAC Lastonia 23 x 15 x 9 365 34 10 18 ABAC Lastonia 23 x 15 x 9 365 34 10 18 ABAC Lastonia 23 x 15 x 9 365 34 10 18 ABAC Lastonia 23 x 15 x 9 365 34 10 18 ABAC Lastonia 23 x 15 x 9 365 34 10 18 ABAC Lastonia 23 x 15 x 9 365 34 10 18 ABAC Lastonia 23 x 15 x 9 365 34 10 18 ABAC Lastonia 23 x 15 x 9 365 34 10 18 ABAC Lastonia 23 x 15 x 9 365 34 10 18 ABAC Lastonia 23 x 15 x 9 365 34 10 18 ABAC Lastonia 23 x 15 x 9 365 34 10 18 ABAC Lastonia 24 ABAC ABAC LASTONIA 24 ABAC LASTONIA 24 ABAC ABAC LASTONIA 24 ABAC ABAC LASTONIA 24 ABAC ABAC LASTONIA 24 ABAC ABAC LASTONIA | Alhambra                                                                                                                                                                                                                                                                                                                                                                                                                                                                                                                                                                                                                                                                                                                                                                                                                                                                                                                                                                                                                                                                                                                                                                                                                                                                                                                                                                                                                                                                                                                                                                                                                                                                                                                                                                                                                                                                                                                                                                                                                                                                                                                       | 96 x 39 x 25       | 3744      | 347          | 86    | 500           | 400           | 200       | 90      | 100         | 270    |
| Service                                                                                                                                                                                                                                                                                                                                                                                                                                                                                                                                                                                                                                                                                                                                                                                                                                                                                                                                                                                                                                                                                                                                                                                                                                                                                                                                                                                                                                                                                                                                                                                                                                                                                                                                                                                                                                                                                                                                                                    | SW Terrace                                                                                                                                                                                                                                                                                                                                                                                                                                                                                                                                                                                                                                                                                                                                                                                                                                                                                                                                                                                                                                                                                                                                                                                                                                                                                                                                                                                                                                                                                                                                                                                                                                                                                                                                                                                                                                                                                                                                                                                                                                                                                                                     |                    | 6490      | 603          |       | 500           | 200           |           |         |             | 350    |
| Back Lawn                                                                                                                                                                                                                                                                                                                                                                                                                                                                                                                                                                                                                                                                                                                                                                                                                                                                                                                                                                                                                                                                                                                                                                                                                                                                                                                                                                                                                                                                                                                                                                                                                                                                                                                                                                                                                                                                                                                                                                  | Granada                                                                                                                                                                                                                                                                                                                                                                                                                                                                                                                                                                                                                                                                                                                                                                                                                                                                                                                                                                                                                                                                                                                                                                                                                                                                                                                                                                                                                                                                                                                                                                                                                                                                                                                                                                                                                                                                                                                                                                                                                                                                                                                        | 96 x 39 x 25       | 3744      | 347          | 86    | 500           | 400           | 200       | 90      | 100         | 280    |
| Majorca         35 x 24 x 10         852         79         28         70         70         50         32         40         60           Marbella         35 x 19 x 8         701         65         28         60         80         40         30         36         60           Prado         48 x 28 x 9         1373         128         40         100         120         80         48         58         80           Anastasia         34 x 21 x 9         734         68         28         60         70         48         30         40         60           Santiago         17 x 14 x 9         262         24         12          18         8           12           Aragon         40 x 28 x 9         1134         105         34         90         100         72         38         44         80           sabella         28 x 12 x 8         356         33         12                                                                                                                                                                                                                                                                                                                                                                                                                                                                                                                                                                                                                                                                                                                                                                                                                                                                                                                                                                                                                                                                        | Center Terrace                                                                                                                                                                                                                                                                                                                                                                                                                                                                                                                                                                                                                                                                                                                                                                                                                                                                                                                                                                                                                                                                                                                                                                                                                                                                                                                                                                                                                                                                                                                                                                                                                                                                                                                                                                                                                                                                                                                                                                                                                                                                                                                 | 95 <del>55</del> 9 | 5811      | 540          |       | 500           | 200           |           |         |             | 350    |
| Marbella         35 x 19 x 8         701         65         28         60         80         40         30         36         60           Prado         48 x 28 x 9         1373         128         40         100         120         80         48         58         80           Anastasia         34 x 21 x 9         734         68         28         60         70         48         30         40         60           Santiago         17 x 14 x 9         262         24         12          18         8           12           Aragon         40 x 28 x 9         1134         105         34         90         100         72         38         44         80           Sabella         28 x 12 x 8         356         33         12                                                                                                                                                                                                                                                                                                                                                                                                                                                                                                                                                                                                                                                                                                                                                                                                                                                                                                                                                                                                                                                                                                                                                                                                                   | Back Lawn                                                                                                                                                                                                                                                                                                                                                                                                                                                                                                                                                                                                                                                                                                                                                                                                                                                                                                                                                                                                                                                                                                                                                                                                                                                                                                                                                                                                                                                                                                                                                                                                                                                                                                                                                                                                                                                                                                                                                                                                                                                                                                                      |                    | 2396      | 223          |       | 200           | 200           |           |         |             | 160    |
| Prado 48 x 28 x 9 1373 128 40 100 120 80 48 58 80  Anastasia 34 x 21 x 9 734 68 28 60 70 48 30 40 60  Santiago 17 x 14 x 9 262 24 12 18 8 8 12  Aragon 40 x 28 x 9 1134 105 34 90 100 72 38 44 80  Sasbella 28 x 12 x 8 356 33 12                                                                                                                                                                                                                                                                                                                                                                                                                                                                                                                                                                                                                                                                                                                                                                                                                                                                                                                                                                                                                                                                                                                                                                                                                                                                                                                                                                                                                                                                                                                                                                                                                                                                                                                                          | Majorca                                                                                                                                                                                                                                                                                                                                                                                                                                                                                                                                                                                                                                                                                                                                                                                                                                                                                                                                                                                                                                                                                                                                                                                                                                                                                                                                                                                                                                                                                                                                                                                                                                                                                                                                                                                                                                                                                                                                                                                                                                                                                                                        | 35 x 24 x 10       | 852       | 79           | 28    | 70            | 70            | 50        | 32      | 40          | 60     |
| Anastasia 34 x 21 x 9 734 68 28 60 70 48 30 40 60 Santiago 17 x 14 x 9 262 24 12 18 8 12 Aragon 40 x 28 x 9 1134 105 34 90 100 72 38 44 80 Sabella 28 x 12 x 8 356 33 12                                                                                                                                                                                                                                                                                                                                                                                                                                                                                                                                                                                                                                                                                                                                                                                                                                                                                                                                                                                                                                                                                                                                                                                                                                                                                                                                                                                                                                                                                                                                                                                                                                                                                                                                                                                                   | Marbella                                                                                                                                                                                                                                                                                                                                                                                                                                                                                                                                                                                                                                                                                                                                                                                                                                                                                                                                                                                                                                                                                                                                                                                                                                                                                                                                                                                                                                                                                                                                                                                                                                                                                                                                                                                                                                                                                                                                                                                                                                                                                                                       | 35 x 19 x 8        | 701       | 65           | 28    | 60            | 80            | 40        | 30      | 36          | 60     |
| Santiago 17 x 14 x 9 262 24 12 18 8 12 Aragon 40 x 28 x 9 1134 105 34 90 100 72 38 44 80 Insabella 28 x 12 x 8 356 33 12                                                                                                                                                                                                                                                                                                                                                                                                                                                                                                                                                                                                                                                                                                                                                                                                                                                                                                                                                                                                                                                                                                                                                                                                                                                                                                                                                                                                                                                                                                                                                                                                                                                                                                                                                                                                                                                   | Prado                                                                                                                                                                                                                                                                                                                                                                                                                                                                                                                                                                                                                                                                                                                                                                                                                                                                                                                                                                                                                                                                                                                                                                                                                                                                                                                                                                                                                                                                                                                                                                                                                                                                                                                                                                                                                                                                                                                                                                                                                                                                                                                          | 48 x 28 x 9        | 1373      | 128          | 40    | 100           | 120           | 80        | 48      | 58          | 80     |
| Aragon 40 x 28 x 9 1134 105 34 90 100 72 38 44 80 sabella 28 x 12 x 8 356 33 12                                                                                                                                                                                                                                                                                                                                                                                                                                                                                                                                                                                                                                                                                                                                                                                                                                                                                                                                                                                                                                                                                                                                                                                                                                                                                                                                                                                                                                                                                                                                                                                                                                                                                                                                                                                                                                                                                            | Anastasia                                                                                                                                                                                                                                                                                                                                                                                                                                                                                                                                                                                                                                                                                                                                                                                                                                                                                                                                                                                                                                                                                                                                                                                                                                                                                                                                                                                                                                                                                                                                                                                                                                                                                                                                                                                                                                                                                                                                                                                                                                                                                                                      | 34 x 21 x 9        | 734       | 68           | 28    | 60            | 70            | 48        | 30      | 40          | 60     |
| Aragon 40 x 28 x 9 1134 105 34 90 100 72 38 44 80 sabella 28 x 12 x 8 356 33 12                                                                                                                                                                                                                                                                                                                                                                                                                                                                                                                                                                                                                                                                                                                                                                                                                                                                                                                                                                                                                                                                                                                                                                                                                                                                                                                                                                                                                                                                                                                                                                                                                                                                                                                                                                                                                                                                                            | Santiago                                                                                                                                                                                                                                                                                                                                                                                                                                                                                                                                                                                                                                                                                                                                                                                                                                                                                                                                                                                                                                                                                                                                                                                                                                                                                                                                                                                                                                                                                                                                                                                                                                                                                                                                                                                                                                                                                                                                                                                                                                                                                                                       | 17 x 14 x 9        | 262       | 24           | 12    | 1 <del></del> | 18            | 8         |         |             | 12     |
| Sabella   28 x 12 x 8   356   33   12                                                                                                                                                                                                                                                                                                                                                                                                                                                                                                                                                                                                                                                                                                                                                                                                                                                                                                                                                                                                                                                                                                                                                                                                                                                                                                                                                                                                                                                                                                                                                                                                                                                                                                                                                                                                                                                                                                                                      | 12                                                                                                                                                                                                                                                                                                                                                                                                                                                                                                                                                                                                                                                                                                                                                                                                                                                                                                                                                                                                                                                                                                                                                                                                                                                                                                                                                                                                                                                                                                                                                                                                                                                                                                                                                                                                                                                                                                                                                                                                                                                                                                                             | 40 x 28 x 9        | 1134      | 105          | 34    | 90            | 100           | 72        | 38      | 44          | 80     |
| Valencia 23 x 14 x 11 334 31 8                                                                                                                                                                                                                                                                                                                                                                                                                                                                                                                                                                                                                                                                                                                                                                                                                                                                                                                                                                                                                                                                                                                                                                                                                                                                                                                                                                                                                                                                                                                                                                                                                                                                                                                                                                                                                                                                                                                                             | Isabella                                                                                                                                                                                                                                                                                                                                                                                                                                                                                                                                                                                                                                                                                                                                                                                                                                                                                                                                                                                                                                                                                                                                                                                                                                                                                                                                                                                                                                                                                                                                                                                                                                                                                                                                                                                                                                                                                                                                                                                                                                                                                                                       | 28 x 12 x 8        | 356       | 33           | 12    | 155           |               | -         | 100     | 618<br>618  |        |
| Conference Center                                                                                                                                                                                                                                                                                                                                                                                                                                                                                                                                                                                                                                                                                                                                                                                                                                                                                                                                                                                                                                                                                                                                                                                                                                                                                                                                                                                                                                                                                                                                                                                                                                                                                                                                                                                                                                                                                                                                                          | Catalonia                                                                                                                                                                                                                                                                                                                                                                                                                                                                                                                                                                                                                                                                                                                                                                                                                                                                                                                                                                                                                                                                                                                                                                                                                                                                                                                                                                                                                                                                                                                                                                                                                                                                                                                                                                                                                                                                                                                                                                                                                                                                                                                      | 23 x 15 x 9        | 365       | 34           | 10    |               | ((            |           |         |             |        |
| Conference Center  Stoneman Douglas                                                                                                                                                                                                                                                                                                                                                                                                                                                                                                                                                                                                                                                                                                                                                                                                                                                                                                                                                                                                                                                                                                                                                                                                                                                                                                                                                                                                                                                                                                                                                                                                                                                                                                                                                                                                                                                                                                                                        | Valencia                                                                                                                                                                                                                                                                                                                                                                                                                                                                                                                                                                                                                                                                                                                                                                                                                                                                                                                                                                                                                                                                                                                                                                                                                                                                                                                                                                                                                                                                                                                                                                                                                                                                                                                                                                                                                                                                                                                                                                                                                                                                                                                       | 23 x 14 x 11       | 334       | 31           | 8     | 1222          | 199           |           |         |             | 222    |
| Conference Center   Stoneman Douglas                                                                                                                                                                                                                                                                                                                                                                                                                                                                                                                                                                                                                                                                                                                                                                                                                                                                                                                                                                                                                                                                                                                                                                                                                                                                                                                                                                                                                                                                                                                                                                                                                                                                                                                                                                                                                                                                                                                                       |                                                                                                                                                                                                                                                                                                                                                                                                                                                                                                                                                                                                                                                                                                                                                                                                                                                                                                                                                                                                                                                                                                                                                                                                                                                                                                                                                                                                                                                                                                                                                                                                                                                                                                                                                                                                                                                                                                                                                                                                                                                                                                                                | 27 x 12 x 9        | 400       | 37           | 10    |               | 1.55          |           |         |             |        |
| Tuttle 31 x 29 x 9 929 86 24 80 70 40 30 38 60  Tuttle Terrace 880 82 75 60  Flagler 30 x 31 x 9 871 81 24 40 60 40 25 30 50  Bowman 61 x 20 x 9 1271 118 50 120 120 72 54 60 100  Deering 30 x 31 x 9 871 81 24 40 60 40 25 30 50  Lightburn 20 x 18 x 8 385 36 16 32 20 16 20 20  Brickell 31 x 29 x 9 934 87 24 80 70 40 30 38 60  Brickell Terrace 880 82 75 60  Cutler 20 x 18 x 8 385 36 10 75 60  Cutler 20 x 18 x 8 385 36 10 75 60  Cutler 20 x 18 x 8 385 36 10 75 60  Cutler 20 x 18 x 8 385 36 10 60  Cutler 20 x 18 x 8 385 36 10 60  Cutler 20 x 18 x 8 385 36 10 60  CC Ballroom 136 x 48 x 46 6528 606 124 700 600 275 130 140 500  CC Courtyard 10420 968 1000+ 400 650  CC Terrace 5560 517 500 350 350  Laguna 46 x 32 x 16 1472 137 40 100 80 32 1100                                                                                                                                                                                                                                                                                                                                                                                                                                                                                                                                                                                                                                                                                                                                                                                                                                                                                                                                                                                                                                                                                                                                                                                                  | rich since since                                                                                                                                                                                                                                                                                                                                                                                                                                                                                                                                                                                                                                                                                                                                                                                                                                                                                                                                                                                                                                                                                                                                                                                                                                                                                                                                                                                                                                                                                                                                                                                                                                                                                                                                                                                                                                                                                                                                                                                                                                                                                                               |                    | 2496      | 232          |       |               |               | 60        |         |             |        |
| Merrick         59 x 65 x 14         3520         327            90 <td>Property States</td> <td></td> <td>2496</td> <td>232</td> <td></td> <td>1</td> <td>(11</td> <td>60</td> <td></td> <td></td> <td></td>                                                                                                                                                                                                                                                                                                                                                                                                                                                                                                                                                                                                                                                                                                                                                                                                                                                                                                                                                                                                                                                                                                                                                                                                                                                                                                                                                                                                                                                                                                                                                                                                                                                                                                                                                              | Property States                                                                                                                                                                                                                                                                                                                                                                                                                                                                                                                                                                                                                                                                                                                                                                                                                                                                                                                                                                                                                                                                                                                                                                                                                                                                                                                                                                                                                                                                                                                                                                                                                                                                                                                                                                                                                                                                                                                                                                                                                                                                                                                |                    | 2496      | 232          |       | 1             | (11           | 60        |         |             |        |
| Tuttle Terrace 880 82 75 60 Flagler 30 x 31 x 9 871 81 24 40 60 40 25 30 50 Bowman 61 x 20 x 9 1271 118 50 120 120 72 54 60 100 Deering 30 x 31 x 9 871 81 24 40 60 40 25 30 50 Lightburn 20 x 18 x 8 385 36 16 32 20 16 20 20 Brickell 31 x 29 x 9 934 87 24 80 70 40 30 38 60 Brickell Terrace 880 82 75 60 Cutler 20 x 18 x 8 385 36 10 60 Cutler 20 x 18 x 8 385 36 10 60 Cutler 20 x 18 x 8 385 36 10 60 Cutler 20 x 18 x 8 385 36 10 60 Cutler 20 x 18 x 8 385 36 10 60 CC Ballroom 136 x 48 x 46 6528 606 124 700 600 275 130 140 500 CC Courtyard 10420 968 1000+ 400 650 CC Terrace 5560 517 500 350 550 Laguna 46 x 32 x 16 1472 137 40 100 80 32 110                                                                                                                                                                                                                                                                                                                                                                                                                                                                                                                                                                                                                                                                                                                                                                                                                                                                                                                                                                                                                                                                                                                                                                                                                                                                                                            | Merrick                                                                                                                                                                                                                                                                                                                                                                                                                                                                                                                                                                                                                                                                                                                                                                                                                                                                                                                                                                                                                                                                                                                                                                                                                                                                                                                                                                                                                                                                                                                                                                                                                                                                                                                                                                                                                                                                                                                                                                                                                                                                                                                        | 59 x 65 x 14       | 3520      | 327          |       |               |               | 90        |         |             |        |
| Flagler 30 x 31 x 9 871 81 24 40 60 40 25 30 50 80 80 32 110 80 80 30 x 31 x 9 871 81 24 40 60 40 25 30 50 80 80 30 x 31 x 9 871 81 24 40 60 40 25 30 50 80 80 32 110 80 80 80 32 110 80 80 80 32 350 80 80 80 80 80 80 80 80 80 80 80 80 80                                                                                                                                                                                                                                                                                                                                                                                                                                                                                                                                                                                                                                                                                                                                                                                                                                                                                                                                                                                                                                                                                                                                                                                                                                                                                                                                                                                                                                                                                                                                                                                                                                                                                                                               | Tuttle                                                                                                                                                                                                                                                                                                                                                                                                                                                                                                                                                                                                                                                                                                                                                                                                                                                                                                                                                                                                                                                                                                                                                                                                                                                                                                                                                                                                                                                                                                                                                                                                                                                                                                                                                                                                                                                                                                                                                                                                                                                                                                                         | 31 x 29 x 9        | 929       | 86           | 24    | 80            | 70            | 40        | 30      | 38          | 60     |
| Bowman         61 x 20 x 9         1271         118         50         120         120         72         54         60         100           Deering         30 x 31 x 9         871         81         24         40         60         40         25         30         50           Lightburn         20 x 18 x 8         385         36         16          32         20         16         20         20           Brickell         31 x 29 x 9         934         87         24         80         70         40         30         38         60           Brickell Terrace          880         82          75             60           Cutler         20 x 18 x 8         385         36         10                                                                                                                                                                                                                                                                                                                                                                                                                                                                                                                                                                                                                                                                                                                                                                                                                                                                                                                                                                                                                                                                                                                                                                                                                                                            | Tuttle Terrace                                                                                                                                                                                                                                                                                                                                                                                                                                                                                                                                                                                                                                                                                                                                                                                                                                                                                                                                                                                                                                                                                                                                                                                                                                                                                                                                                                                                                                                                                                                                                                                                                                                                                                                                                                                                                                                                                                                                                                                                                                                                                                                 |                    | 880       | 82           |       | 75            | 1             |           |         | <del></del> | 60     |
| Deering   30 x 31 x 9   871   81   24   40   60   40   25   30   50                                                                                                                                                                                                                                                                                                                                                                                                                                                                                                                                                                                                                                                                                                                                                                                                                                                                                                                                                                                                                                                                                                                                                                                                                                                                                                                                                                                                                                                                                                                                                                                                                                                                                                                                                                                                                                                                                                        | Flagler                                                                                                                                                                                                                                                                                                                                                                                                                                                                                                                                                                                                                                                                                                                                                                                                                                                                                                                                                                                                                                                                                                                                                                                                                                                                                                                                                                                                                                                                                                                                                                                                                                                                                                                                                                                                                                                                                                                                                                                                                                                                                                                        | 30 x 31 x 9        | 871       | 81           | 24    | 40            | 60            | 40        | 25      | 30          | 50     |
| Lightburn       20 x 18 x 8       385       36       16        32       20       16       20       20         Brickell       31 x 29 x 9       934       87       24       80       70       40       30       38       60         Brickell Terrace        880       82        75           60         Cutler       20 x 18 x 8       385       36       10 <td>Bowman</td> <td>61 x 20 x 9</td> <td>1271</td> <td>118</td> <td>50</td> <td>120</td> <td>120</td> <td>72</td> <td>54</td> <td>60</td> <td>100</td>                                                                                                                                                                                                                                                                                                                                                                                                                                                                                                                                                                                                                                                                                                                                                                                                                                                                                                                                                                                                                                                                                                                                                                                                                                                                                                                                                                                                                                                         | Bowman                                                                                                                                                                                                                                                                                                                                                                                                                                                                                                                                                                                                                                                                                                                                                                                                                                                                                                                                                                                                                                                                                                                                                                                                                                                                                                                                                                                                                                                                                                                                                                                                                                                                                                                                                                                                                                                                                                                                                                                                                                                                                                                         | 61 x 20 x 9        | 1271      | 118          | 50    | 120           | 120           | 72        | 54      | 60          | 100    |
| Brickell 31 x 29 x 9 934 87 24 80 70 40 30 38 60  Brickell Terrace 880 82 75 60  Cutler 20 x 18 x 8 385 36 10                                                                                                                                                                                                                                                                                                                                                                                                                                                                                                                                                                                                                                                                                                                                                                                                                                                                                                                                                                                                                                                                                                                                                                                                                                                                                                                                                                                                                                                                                                                                                                                                                                                                                                                                                                                                                                                              | Deering                                                                                                                                                                                                                                                                                                                                                                                                                                                                                                                                                                                                                                                                                                                                                                                                                                                                                                                                                                                                                                                                                                                                                                                                                                                                                                                                                                                                                                                                                                                                                                                                                                                                                                                                                                                                                                                                                                                                                                                                                                                                                                                        | 30 x 31 x 9        | 871       | 81           | 24    | 40            | 60            | 40        | 25      | 30          | 50     |
| Brickell Terrace 880 82 75 60  Cutler 20 x 18 x 8 385 36 10  Danielson Gallery 57 x 51 x 19 2933/1900 272/176 44/44 350 200 72/60 50 58 200/12  CC Ballroom 136 x 48 x 46 6528 606 124 700 600 275 130 140 500  CC Courtyard 10420 968 1000+ 400 650  CC Terrace 5560 517 500 350 350  Laguna 46 x 32 x 16 1472 137 40 100 80 32 110                                                                                                                                                                                                                                                                                                                                                                                                                                                                                                                                                                                                                                                                                                                                                                                                                                                                                                                                                                                                                                                                                                                                                                                                                                                                                                                                                                                                                                                                                                                                                                                                                                       | Lightburn                                                                                                                                                                                                                                                                                                                                                                                                                                                                                                                                                                                                                                                                                                                                                                                                                                                                                                                                                                                                                                                                                                                                                                                                                                                                                                                                                                                                                                                                                                                                                                                                                                                                                                                                                                                                                                                                                                                                                                                                                                                                                                                      | 20 x 18 x 8        | 385       | 36           | 16    | (+-           | 32            | 20        | 16      | 20          | 20     |
| Cutler     20 x 18 x 8     385     36     10 <th< td=""><td>Brickell</td><td>31 x 29 x 9</td><td>934</td><td>87</td><td>24</td><td>80</td><td>70</td><td>40</td><td>30</td><td>38</td><td>60</td></th<>                                                                                                                                                                                                                                                                                                                                                                                                                                                                                                                                                                                                                                                                                                                                                                                                                                                                                                                                                                                                                                                                                                                                                                                                                                                                                                                                                                                                                                                                                                                                                                                                                                                                                                                                                                    | Brickell                                                                                                                                                                                                                                                                                                                                                                                                                                                                                                                                                                                                                                                                                                                                                                                                                                                                                                                                                                                                                                                                                                                                                                                                                                                                                                                                                                                                                                                                                                                                                                                                                                                                                                                                                                                                                                                                                                                                                                                                                                                                                                                       | 31 x 29 x 9        | 934       | 87           | 24    | 80            | 70            | 40        | 30      | 38          | 60     |
| Danielson Gallery     57 x 51 x 19     2933/1900     272/176     44/44     350     200     72/60     50     58     200/12       CC Ballroom     136 x 48 x 46     6528     606     124     700     600     275     130     140     500       CC Courtyard      10420     968      1000+     400        650       CC Terrace      5560     517      500     350        350       Laguna     46 x 32 x 16     1472     137     40     100     80     32        110                                                                                                                                                                                                                                                                                                                                                                                                                                                                                                                                                                                                                                                                                                                                                                                                                                                                                                                                                                                                                                                                                                                                                                                                                                                                                                                                                                                                                                                                                                           | Brickell Terrace                                                                                                                                                                                                                                                                                                                                                                                                                                                                                                                                                                                                                                                                                                                                                                                                                                                                                                                                                                                                                                                                                                                                                                                                                                                                                                                                                                                                                                                                                                                                                                                                                                                                                                                                                                                                                                                                                                                                                                                                                                                                                                               | 1221               | 880       | 82           |       | 75            | 1990          | ==        |         |             | 60     |
| CC Ballroom 136 x 48 x 46 6528 606 124 700 600 275 130 140 500 CC Courtyard 10420 968 1000+ 400 650 CC Terrace 5560 517 500 350 350 Laguna 46 x 32 x 16 1472 137 40 100 80 32 1000+ 100                                                                                                                                                                                                                                                                                                                                                                                                                                                                                                                                                                                                                                                                                                                                                                                                                                                                                                                                                                                                                                                                                                                                                                                                                                                                                                                                                                                                                                                                                                                                                                                                                                                                                                                                                                                    | Cutler                                                                                                                                                                                                                                                                                                                                                                                                                                                                                                                                                                                                                                                                                                                                                                                                                                                                                                                                                                                                                                                                                                                                                                                                                                                                                                                                                                                                                                                                                                                                                                                                                                                                                                                                                                                                                                                                                                                                                                                                                                                                                                                         | 20 x 18 x 8        | 385       | 36           | 10    | 1.55          | 25.75         |           |         |             | -      |
| CC Ballroom 136 x 48 x 46 6528 606 124 700 600 275 130 140 500 CC Courtyard 10420 968 1000+ 400 650 CC Terrace 5560 517 500 350 350 Laguna 46 x 32 x 16 1472 137 40 100 80 32 110                                                                                                                                                                                                                                                                                                                                                                                                                                                                                                                                                                                                                                                                                                                                                                                                                                                                                                                                                                                                                                                                                                                                                                                                                                                                                                                                                                                                                                                                                                                                                                                                                                                                                                                                                                                          | Danielson Gallery                                                                                                                                                                                                                                                                                                                                                                                                                                                                                                                                                                                                                                                                                                                                                                                                                                                                                                                                                                                                                                                                                                                                                                                                                                                                                                                                                                                                                                                                                                                                                                                                                                                                                                                                                                                                                                                                                                                                                                                                                                                                                                              | 57 x 51 x 19       | 2933/1900 | 272/176      | 44/44 | 350           | 200           | 72/60     | 50      | 58          | 200/12 |
| CC Courtyard 10420 968 1000+ 400 650<br>CC Terrace 5560 517 500 350 350<br>Laguna 46 x 32 x 16 1472 137 40 100 80 32 110                                                                                                                                                                                                                                                                                                                                                                                                                                                                                                                                                                                                                                                                                                                                                                                                                                                                                                                                                                                                                                                                                                                                                                                                                                                                                                                                                                                                                                                                                                                                                                                                                                                                                                                                                                                                                                                   | CC Ballroom                                                                                                                                                                                                                                                                                                                                                                                                                                                                                                                                                                                                                                                                                                                                                                                                                                                                                                                                                                                                                                                                                                                                                                                                                                                                                                                                                                                                                                                                                                                                                                                                                                                                                                                                                                                                                                                                                                                                                                                                                                                                                                                    | 12000              | 6528      | 606          | 124   | 700           | 600           | 275       | 130     | 140         | 500    |
| CC Terrace 5560 517 500 350 350<br>Laguna 46 x 32 x 16 1472 137 40 100 80 32 110                                                                                                                                                                                                                                                                                                                                                                                                                                                                                                                                                                                                                                                                                                                                                                                                                                                                                                                                                                                                                                                                                                                                                                                                                                                                                                                                                                                                                                                                                                                                                                                                                                                                                                                                                                                                                                                                                           | CC Courtyard                                                                                                                                                                                                                                                                                                                                                                                                                                                                                                                                                                                                                                                                                                                                                                                                                                                                                                                                                                                                                                                                                                                                                                                                                                                                                                                                                                                                                                                                                                                                                                                                                                                                                                                                                                                                                                                                                                                                                                                                                                                                                                                   |                    | 10420     |              |       | 1000+         | 400           |           |         |             | 650    |
| Laguna 46 x 32 x 16 1472 137 40 100 80 32 110                                                                                                                                                                                                                                                                                                                                                                                                                                                                                                                                                                                                                                                                                                                                                                                                                                                                                                                                                                                                                                                                                                                                                                                                                                                                                                                                                                                                                                                                                                                                                                                                                                                                                                                                                                                                                                                                                                                              | CC Terrace                                                                                                                                                                                                                                                                                                                                                                                                                                                                                                                                                                                                                                                                                                                                                                                                                                                                                                                                                                                                                                                                                                                                                                                                                                                                                                                                                                                                                                                                                                                                                                                                                                                                                                                                                                                                                                                                                                                                                                                                                                                                                                                     | (44)               | 5560      | 15/7/1/15/05 |       | 500           | 350           |           |         |             | 350    |
|                                                                                                                                                                                                                                                                                                                                                                                                                                                                                                                                                                                                                                                                                                                                                                                                                                                                                                                                                                                                                                                                                                                                                                                                                                                                                                                                                                                                                                                                                                                                                                                                                                                                                                                                                                                                                                                                                                                                                                            | La constantina del constantina | 46 x 32 x 16       | 1472      | 0.000000     | 40    | 120000000     | 1.00.00.00.00 | 32        | 44      | E           | 110    |
|                                                                                                                                                                                                                                                                                                                                                                                                                                                                                                                                                                                                                                                                                                                                                                                                                                                                                                                                                                                                                                                                                                                                                                                                                                                                                                                                                                                                                                                                                                                                                                                                                                                                                                                                                                                                                                                                                                                                                                            | Fisher                                                                                                                                                                                                                                                                                                                                                                                                                                                                                                                                                                                                                                                                                                                                                                                                                                                                                                                                                                                                                                                                                                                                                                                                                                                                                                                                                                                                                                                                                                                                                                                                                                                                                                                                                                                                                                                                                                                                                                                                                                                                                                                         | 21 x 18 x 9        |           | 35           | 18    |               | 30            | 12        |         |             |        |