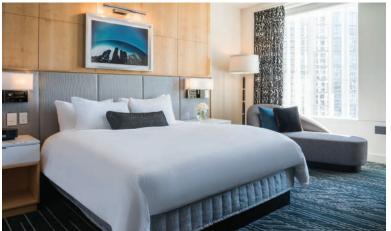

## ROOMS & SUITES

- 415 rooms (350 1,235 sq. ft.)
- 63 suites from Junior to Presidential Suite (500 1,235 sq. ft.)

#### Distinctive features

- City view rooms SoBed<sup>™</sup> luxurious feather top and duvet sleep system • Lanvin<sup>©</sup> or Hermès<sup>©</sup> amenities
- Spacious bathroom with bathtub and shower

## Features and amenities

- Bose<sup>©</sup> sound system LCD HD Television
- Keurig Coffee Maker Safe Minibar

Luxury King Room