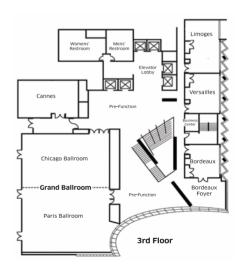

### **Distinctive features**

- 10 meeting rooms
- Up to 400 event capacity
- Banquet menus that are creative, flexible and offer a large variety

| ROOM                 | AREA (FT <sup>2</sup> ) | CLASSROOM | THEATRE | U SHAPE | BOARD | BANQUET | RECEPTION |
|----------------------|-------------------------|-----------|---------|---------|-------|---------|-----------|
| GRAND BALLROOM       | 4592                    | 260       | 400     | 120     | 100   | 340     | 400       |
| PARIS                | 2520                    | 140       | 225     | 55      | 48    | 180     | 225       |
| CHICAGO              | 2072                    | 110       | 200     | 45      | 48    | 160     | 200       |
| GRAND BALLROOM FOYER | 2820                    | -         | -       | -       | -     | -       | 250       |
| CANNES               | 870                     | 50        | 85      | 30      | 32    | 60      | 60        |
| LIMOGES              | 681                     | 40        | 65      | 28      | 32    | 60      | 50        |
| VERSAILLES           | 518                     | 32        | 45      | 20      | 24    | 50      | 40        |
| BORDEAUX             | 418                     | 24        | 35      | 16      | 16    | 40      | 60        |
| BORDEAUX FOYER       | 400                     | -         | -       | -       | -     | 30      | 50        |
| STRASBOURG           | 681                     | 40        | 65      | 28      | 32    | 60      | 50        |
| AVIGNON              | 518                     | 32        | 45      | 20      | 24    | 50      | 40        |
| MARSEILLE            | 418                     | 24        | 35      | 16      | 16    | 40      | 60        |
| MARSEILLE FOYER      | 400                     | -         | -       | -       | -     | 30      | 50        |
| CIGALE               | 1092                    | 48        | 85      | 32      | 24    | 70      | 85        |