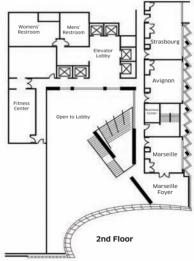

### **Distinctive features**

- 10 meeting rooms
- Up to 400 event capacity
- Banquet menus that are creative, flexible and offer a large variety

| ROOM                 | AREA (FT <sup>2</sup> ) | CLASSROOM | THEATRE | U SHAPE | BOARD | BANQUET | RECEPTION |
|----------------------|-------------------------|-----------|---------|---------|-------|---------|-----------|
| GRAND BALLROOM       | 4592                    | 260       | 400     | 120     | 100   | 340     | 400       |
| PARIS                | 2520                    | 140       | 225     | 55      | 48    | 180     | 225       |
| CHICAGO              | 2072                    | 110       | 200     | 45      | 48    | 160     | 200       |
| GRAND BALLROOM FOYER | 2820                    | -         | -       | -       | -     | -       | 250       |
| CANNES               | 870                     | 50        | 85      | 30      | 32    | 60      | 60        |
| LIMOGES              | 681                     | 40        | 65      | 28      | 32    | 60      | 50        |
| VERSAILLES           | 518                     | 32        | 45      | 20      | 24    | 50      | 40        |
| BORDEAUX             | 418                     | 24        | 35      | 16      | 16    | 40      | 60        |
| BORDEAUX FOYER       | 400                     | -         | -       | -       | -     | 30      | 50        |
| STRASBOURG           | 681                     | 40        | 65      | 28      | 32    | 60      | 50        |
| AVIGNON              | 518                     | 32        | 45      | 20      | 24    | 50      | 40        |
| MARSEILLE            | 418                     | 24        | 35      | 16      | 16    | 40      | 60        |
| MARSEILLE FOYER      | 400                     | -         | -       | -       | -     | 30      | 50        |
| CIGALE               | 1092                    | 48        | 85      | 32      | 24    | 70      | 85        |