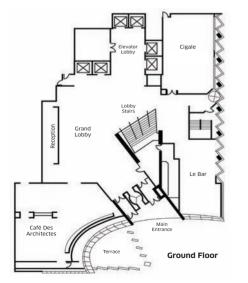

## MAGNIFIQUE MEETINGS

Set the stage in our ballroom or meeting rooms with impressive views of the city. Feel welcome, as our Magnifique Meetings team will always be on hand to ensure the experience is flawless.

### **Distinctive features**

- 10 meeting rooms
- Up to 400 event capacity
- Banquet menus that are creative, flexible and offer a large variety

| ROOM                 | AREA (FT <sup>2</sup> ) | CLASSROOM | THEATRE | U SHAPE | BOARD | BANQUET | RECEPTION |
|----------------------|-------------------------|-----------|---------|---------|-------|---------|-----------|
| GRAND BALLROOM       | 4592                    | 260       | 400     | 120     | 100   | 340     | 400       |
| PARIS                | 2520                    | 140       | 225     | 55      | 48    | 180     | 225       |
| CHICAGO              | 2072                    | 110       | 200     | 45      | 48    | 160     | 200       |
| GRAND BALLROOM FOYER | 2820                    | -         | -       | -       | -     | -       | 250       |
| CANNES               | 870                     | 50        | 85      | 30      | 32    | 60      | 60        |
| LIMOGES              | 681                     | 40        | 65      | 28      | 32    | 60      | 50        |
| VERSAILLES           | 518                     | 32        | 45      | 20      | 24    | 50      | 40        |
| BORDEAUX             | 418                     | 24        | 35      | 16      | 16    | 40      | 60        |
| BORDEAUX FOYER       | 400                     | -         | -       | -       | -     | 30      | 50        |
| STRASBOURG           | 681                     | 40        | 65      | 28      | 32    | 60      | 50        |
| AVIGNON              | 518                     | 32        | 45      | 20      | 24    | 50      | 40        |
| MARSEILLE            | 418                     | 24        | 35      | 16      | 16    | 40      | 60        |
| MARSEILLE FOYER      | 400                     | -         | -       | -       | -     | 30      | 50        |
| CIGALE               | 1092                    | 48        | 85      | 32      | 24    | 70      | 85        |