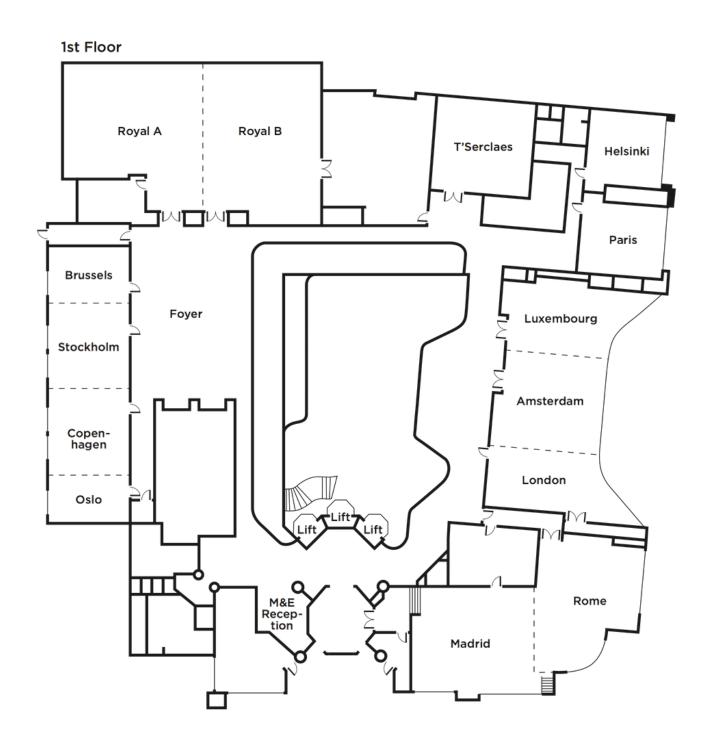

# **MEETING FLOOR**

| 1 ST FLOOR                             | Board-<br>room | U-shape | Class-<br>room | Cabaret | Hollow square | Banquet | Theatre | Cocktail | m2  | sq. ft  | ceiling | dimensions       |
|----------------------------------------|----------------|---------|----------------|---------|---------------|---------|---------|----------|-----|---------|---------|------------------|
| Royal A                                | 38             | 42      | 81             | 48      | 56            | 120     | 130     | 120      | 139 | 1496    | 3.5     | 11 x 10.3        |
| Royal B                                | 54             | 54      | 108            | 72      | 72            | 132     | 160     | 150      | 156 | 1679    | 3.5     | 15.2 x 10.2      |
| Royal                                  | 94             | 72      | 246            | 160     | 96            | 300     | 420     | 350      | 295 | 3174    | 3.5     | 22.9 x 13        |
| Foyer                                  | _              | _       | _              | _       | _             | 90      | _       | 250      | 133 | 1431    | 3.8     | 8.8 x 15.1       |
| Foyer & Balcony                        | -              | -       | -              | -       | -             | 170     | -       | 330      | 238 | 2560.88 | 3.8     | -                |
| Brussels                               | 14             | 14      | 12             | 16      | 22            | 24      | 20      | 20       | 32  | 344     | 3.5     | 6.7 x 4.8        |
| Stockholm                              | 24             | 24      | 27             | 24      | 32            | 48      | 50      | 40       | 49  | 527     | 3.5     | 6.7 x 7.3        |
| Copenhagen                             | 24             | 24      | 27             | 24      | 32            | 48      | 50      | 40       | 49  | 527     | 3.5     | $6.7 \times 7.3$ |
| Oslo                                   | 14             | 14      | 12             | 16      | 22            | 24      | 20      | 20       | 30  | 323     | 3.5     | 6.7 x 4.5        |
| Brussels, Stockholm, Copenhagen & Oslo | _              | _       | _              | _       | _             | 144     | _       | 200      | 160 | 1722    | 3.5     | 24.4 x 7.1       |
| T'Serclaes                             | 30             | 32      | 48             | 32      | 48            | 60      | 90      | 60       | 75  | 807     | 3.5     | 8.3 x 9          |
| Amsterdam                              | 18             | 21      | 36             | 30      | 30            | 50      | 66      | 40       | 68  | 732     | 3.2     | $8.7 \times 7.8$ |
| Luxembourg                             | 18             | 21      | 27             | 18      | 24            | 50      | 40      | 30       | 47  | 506     | 3.2     | 8.3 x 5.7        |
| Amsterdam & Luxembourg                 | 30             | 36      | 63             | 48      | 42            | 100     | 117     | 100      | 117 | 1259    | 3.2     | 8.7 x 13.5       |
| London                                 | 20             | 21      | 27             | 24      | 30            | 40      | 50      | 40       | 58  | 624     | 3.2     | 8.7 x 6.7        |
| Amsterdam, Luxembourg & London         | 48             | 48      | 99             | 72      | 54            | 150     | 178     | 150      | 175 | 1883    | 3.2     | 8.7 x 20.2       |
| Madrid                                 | 18             | 21      | 33             | 30      | 24            | 40      | 50      | 60       | 102 | 1098    | 3.3     | 9.3 x 10.9       |
| Rome                                   | 18             | 18      | 27             | 24      | 24            | 40      | 50      | 45       | 63  | 678     | 3.3     | 8.9 x 7.1        |
| Madrid & Rome                          | -              | -       | -              | -       | _             | 90      | _       | 120      | 185 | 1991    | 3.3     | -                |
| Paris                                  | 12             | _       | _              | _       | _             | _       | _       | _        | 44  | 473     | 3.2     | 7.3 x 6          |
| Helsinki                               | 12             |         | _              |         | _             |         |         |          | 44  | 473     | 3.2     | 7.3 x 6          |