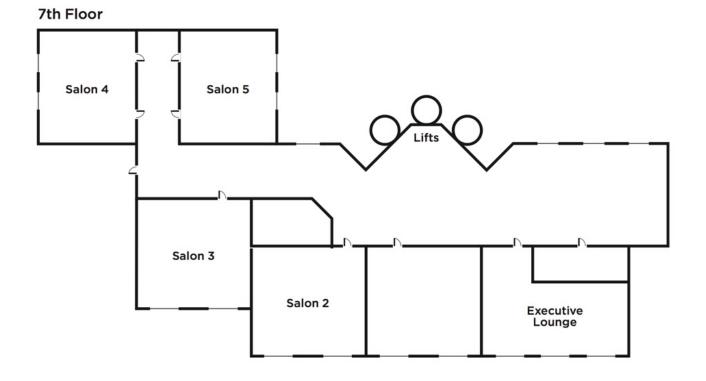

|
| Rome                                   | 18             | 18      | 27             | 24      | 24            | 40      | 50      | 45       | 63  | 678     | 3.3     | 8.9 x 7.1        |
| Madrid & Rome                          | -              | -       | -              | -       | _             | 90      | _       | 120      | 185 | 1991    | 3.3     | -                |
| Paris                                  | 12             | _       | _              | _       | _             | _       | _       | _        | 44  | 473     | 3.2     | 7.3 x 6          |
| Helsinki                               | 12             |         | _              |         | _             |         |         |          | 44  | 473     | 3.2     | 7.3 x 6          |

### Additional

# **MEETING SPACES**









Radisson Collection Hotel, Grand Place Brussels Rue du Fossé-aux-Loups, 47 1000 Brussels, Belgium