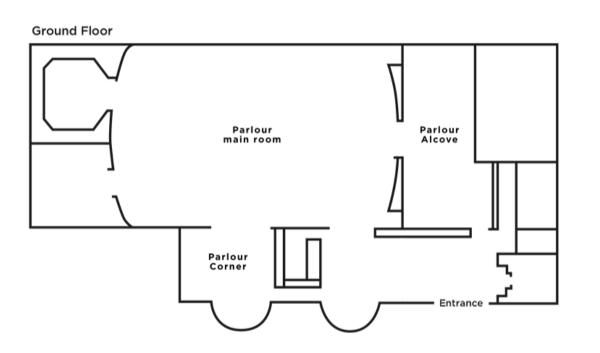

# **MEETING SPACES**

Radisson Collection Hotel, Grand Place Brussels Rue du Fossé-aux-Loups, 47 1000 Brussels, Belgium