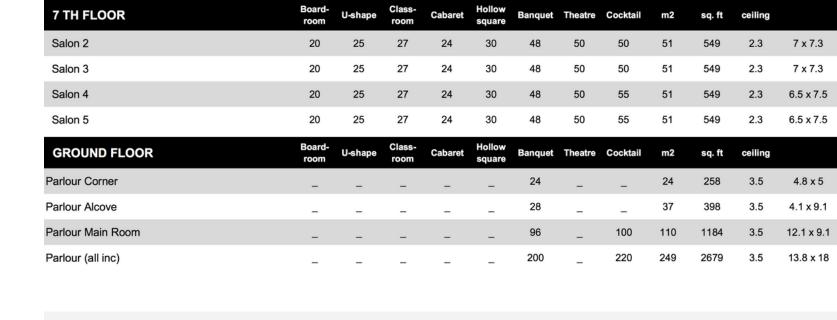

### Additional

# **MEETING SPACES**

Radisson Collection Hotel, Grand Place Brussels Rue du Fossé-aux-Loups, 47 1000 Brussels, Belgium