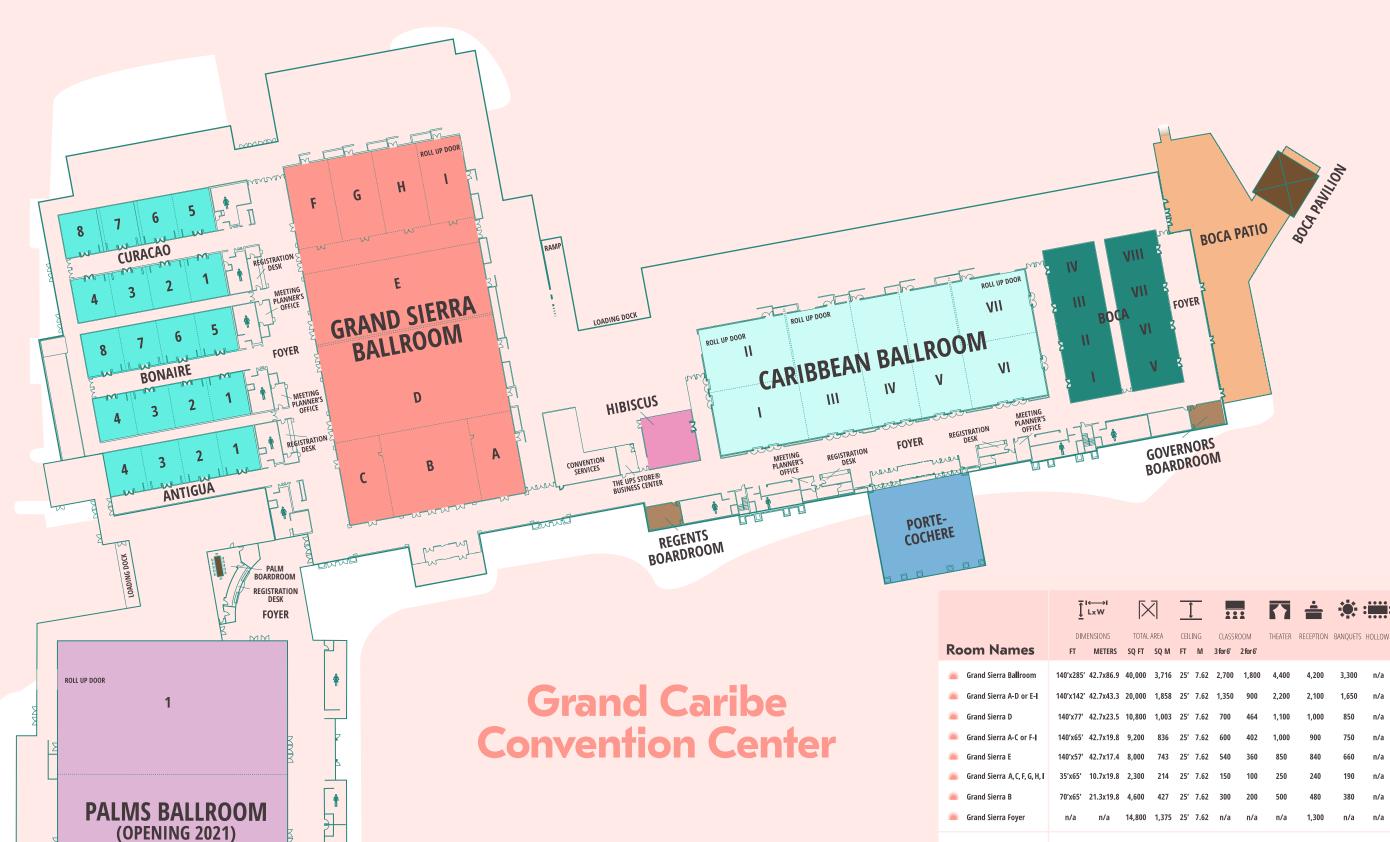

## 

Caribbean Ballro

### Caribbean VI or V Porte-Cocher 1 Boca Room

### **Reception Building**

Villas available for breakout sessions for up to 14 people (120 villas)

|                       |            | .xW              | [>             | $\langle  $  | 1    | ,               | 2.2               | 1 2                    |         | ≐         |          | ::::::::::::::::::::::::::::::::::::::: | 1           | •              |
|-----------------------|------------|------------------|----------------|--------------|------|-----------------|-------------------|------------------------|---------|-----------|----------|-----------------------------------------|-------------|----------------|
| Room Names            | DIME<br>FT | NSIONS<br>METERS | TOTAL<br>SO FT | AREA<br>SQ M | CEIL | ING<br><b>M</b> | CLASS<br>3 for 6' | R00M<br><b>2 for 6</b> | THEATER | RECEPTION | BANQUETS | HOLLOW                                  | EXH<br>8x10 | IBITS<br>10x10 |
| Martinique Ballroom   | 84'x76'    | 25.6x23.2        | •              | 595          |      | 7.62            | 400               | 268                    | 700     | 700       | 440      | n/a                                     | 40          | 32             |
| Martinique l          | 42'x76'    | 12.8x23.2        | 3,200          | 297          | 25′  | 7.62            | 200               | 134                    | 350     | 340       | 220      | n/a                                     | 20          | 16             |
| Martinique            | 42'x76'    | 12.8x23.2        | 3,200          | 297          | 25′  | 7.62            | 200               | 134                    | 350     | 340       | 220      | n/a                                     | 20          | 16             |
| Martinique Foyer      | 30'x40'    | 9.1x12.2         | 1,200          | 111          | 25′  | 7.62            | n/a               | n/a                    | n/a     | n/a       | n/a      | n/a                                     | n/a         | n/a            |
| Cayman/Barbados Rooms | 40'x23'ea  | 12.2x7ea.        | 920            | 85           | 11′  | 3.35            | 50                | 34                     | 80      | 80        | 60       | 24                                      | n/a         | n/a            |
| Cayman I/Barbados I   | 18'x23'ea  | 5.5x7ea.         | 414            | 38           | 11′  | 3.35            | 20                | 12                     | 40      | 40        | 25       | 12                                      | n/a         | n/a            |
| Cayman II/Barbados I  | 22'x23'ea  | 6.7x7ea.         | 506            | 47           | 11′  | 3.35            | 20                | 12                     | 40      | 40        | 25       | 12                                      | n/a         | n/a            |
| Cayman/Barbados Foyer | 30'x40'ea  | 9.1x12.2         | 1,200          | 111          | 11′  | 3.35            | n/a               | n/a                    | n/a     | n/a       | n/a      | n/a                                     | n/a         | n/a            |
| Sierra Boardroom      | 12'x30'    | 3.7x9.1          | 360            | 33           | 10′  | 3.04            | n/a               | n/a                    | n/a     | n/a       | n/a      | n/a                                     | n/a         | n/a            |

New 50,000 Sq. Ft. ballroom coming in 2021

|                           | DIMI      | ENSIONS   | TOTAL  | AREA  | CFI | LING | CLASSE   | ROOM     | THEATER | RECEPTION | RANOLIETS  | HOLLOW   | FXH  | IBITS |
|---------------------------|-----------|-----------|--------|-------|-----|------|----------|----------|---------|-----------|------------|----------|------|-------|
| Room Names                | FT        | METERS    | SQ FT  | SQ M  | FT  | M    | 3 for 6' | 2 for 6' |         |           | 5/11/402/5 | 11022011 | 8x10 | 10x10 |
| Palms Ballroom            | 302'x166' | 92x50.5   | 50,000 | 4,645 | 25′ | 7.62 | 3300     | 2400     | 5000    | 5250      | 4000       | n/a      | 300  | 250   |
| Palms 1                   | 100'x166' | 30.4x50.5 | 16,650 | 1,546 | 25′ | 7.62 | 1100     | 800      | 1650    | 1750      | 1330       | n/a      | 100  | 80    |
| Palms 2                   | 102'x166' | 31x50.5   | 16,700 | 1,551 | 25′ | 7.62 | 1100     | 800      | 1650    | 1750      | 1330       | n/a      | 100  | 80    |
| Palms 3                   | 100'x166' | 30.4x50.5 | 16,650 | 1,546 | 25′ | 7.62 | 1100     | 800      | 1650    | 1750      | 1330       | n/a      | 100  | 80    |
| Palms Foyer               | 302'x42'  | 92x12.8   | 12,900 | 1,198 | 25" | 7.62 | n/a      | n/a      | n/a     | n/a       | n/a        | n/a      | n/a  | n/a   |
| Palms Boardroom           | 16'x 22'  | 4.9x6.7   | 352    | 33    | n/a | n/a  | n/a      | n/a      | n/a     | n/a       | n/a        | n/a      | n/a  | n/a   |
| Antigua, Bonaire, Curacao |           |           |        |       |     |      |          |          |         |           |            |          |      |       |
| 1 Breakout                | 35'x30'   | 10.7x9.1  | 1,000  | 93    | 16′ | 4.87 | 60       | 40       | 100     | 100       | 60         | 24       | 6    | 4     |
| 2 Breakout Combined       | 35'x60'   | 10.7x18.3 | 2,000  | 186   | 16′ | 4.87 | 120      | 80       | 200     | 200       | 120        | 48       | 12   | 10    |
| 3 Breakout Combined       | 35'x90'   | 10.7x27.4 | 3,000  | 279   | 16′ | 4.87 | 180      | 120      | 300     | 300       | 180        | n/a      | 18   | 15    |
| A Dreakout Combined       | 25/2420/  | 10 7,26 6 | 4 000  | 272   | 101 | 4 07 | 240      | 160      | 400     | 400       | 240        | n/n      | 25   | 20    |