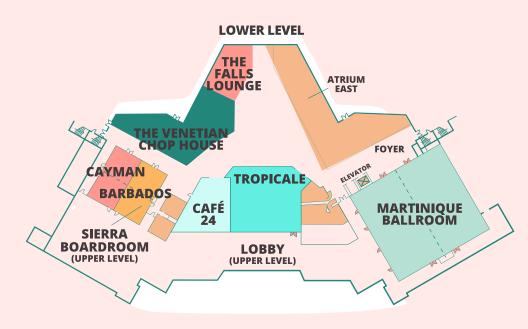

### Caribe Royale **Property Map**

### **Map Legend**

Resort Spa

### **Reception Building**

Villas available for breakout sessions for up to 14 people (120 villas)

|                       |            | .xW              | [>             | $\langle  $  | 1    | ,               | 2.2               | 1 2                    |         | ≐         |          | ::::::::::::::::::::::::::::::::::::::: | 1           | •              |
|-----------------------|------------|------------------|----------------|--------------|------|-----------------|-------------------|------------------------|---------|-----------|----------|-----------------------------------------|-------------|----------------|
| Room Names            | DIME<br>FT | NSIONS<br>METERS | TOTAL<br>SO FT | AREA<br>SQ M | CEIL | ING<br><b>M</b> | CLASS<br>3 for 6' | R00M<br><b>2 for 6</b> | THEATER | RECEPTION | BANQUETS | HOLLOW                                  | EXH<br>8x10 | IBITS<br>10x10 |
| Martinique Ballroom   | 84'x76'    | 25.6x23.2        | •              | 595          |      | 7.62            | 400               | 268                    | 700     | 700       | 440      | n/a                                     | 40          | 32             |
| Martinique l          | 42'x76'    | 12.8x23.2        | 3,200          | 297          | 25′  | 7.62            | 200               | 134                    | 350     | 340       | 220      | n/a                                     | 20          | 16             |
| Martinique            | 42'x76'    | 12.8x23.2        | 3,200          | 297          | 25′  | 7.62            | 200               | 134                    | 350     | 340       | 220      | n/a                                     | 20          | 16             |
| Martinique Foyer      | 30'x40'    | 9.1x12.2         | 1,200          | 111          | 25′  | 7.62            | n/a               | n/a                    | n/a     | n/a       | n/a      | n/a                                     | n/a         | n/a            |
| Cayman/Barbados Rooms | 40'x23'ea  | 12.2x7ea.        | 920            | 85           | 11′  | 3.35            | 50                | 34                     | 80      | 80        | 60       | 24                                      | n/a         | n/a            |
| Cayman I/Barbados I   | 18'x23'ea  | 5.5x7ea.         | 414            | 38           | 11′  | 3.35            | 20                | 12                     | 40      | 40        | 25       | 12                                      | n/a         | n/a            |
| Cayman II/Barbados I  | 22'x23'ea  | 6.7x7ea.         | 506            | 47           | 11′  | 3.35            | 20                | 12                     | 40      | 40        | 25       | 12                                      | n/a         | n/a            |
| Cayman/Barbados Foyer | 30'x40'ea  | 9.1x12.2         | 1,200          | 111          | 11′  | 3.35            | n/a               | n/a                    | n/a     | n/a       | n/a      | n/a                                     | n/a         | n/a            |
| Sierra Boardroom      | 12'x30'    | 3.7x9.1          | 360            | 33           | 10′  | 3.04            | n/a               | n/a                    | n/a     | n/a       | n/a      | n/a                                     | n/a         | n/a            |