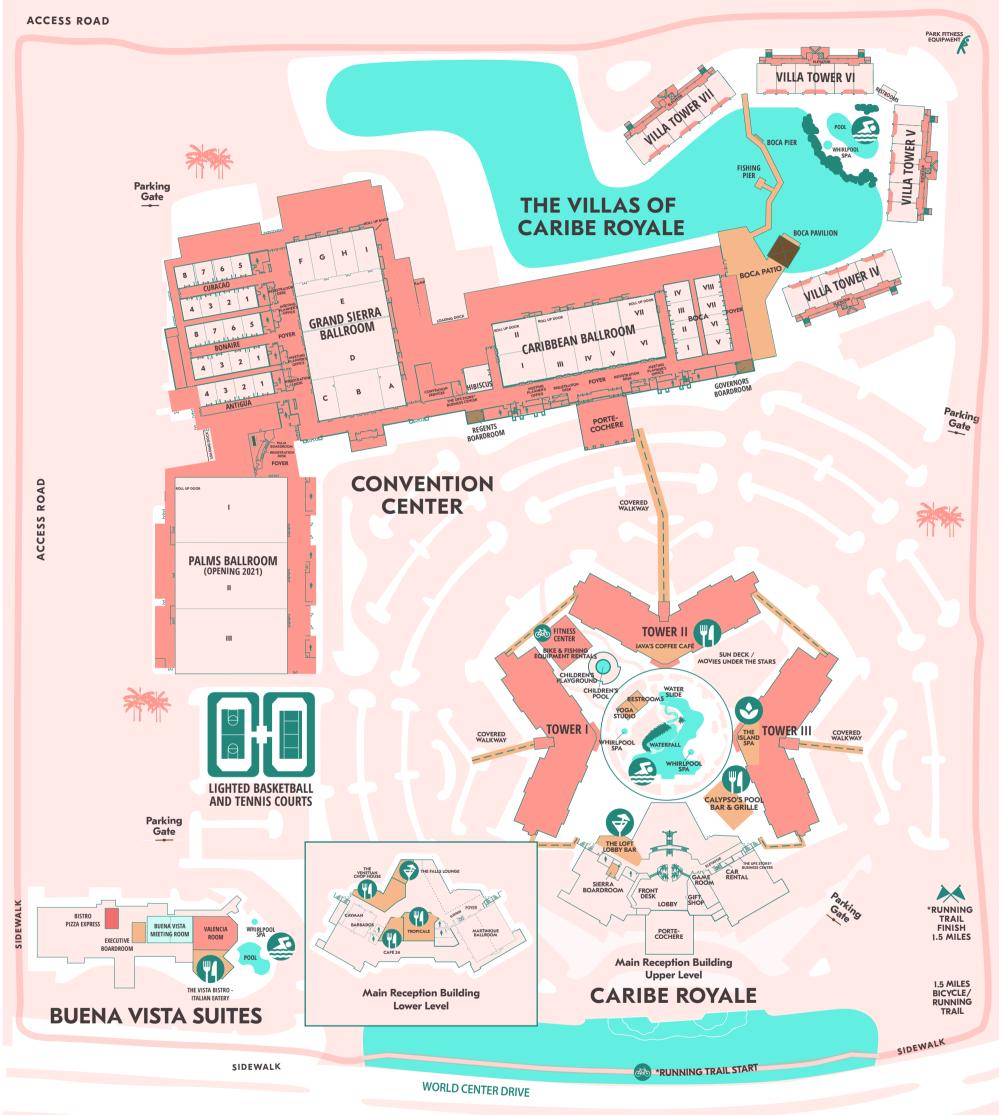

### Caribe Royale **Property Map**

### **Map Legend**

Resort Spa

### **Amenities**

### **LEISURE**

**Two Outdoor Swimming Pools Three Hot Tubs** Private Pool for Villa Guests Luxurious Cabanas (Available for Private Rental) Gift Shop Tennis and Basketball Courts **Fishing** 

### **BUSINESS**

**Business Center** The UPS Store® **Convention Center and** Meeting Facilities

### **KIDS**

**Kiddie Pool** 75-Foot Water Slide **Movies Under The Stars** (Friday and Saturday) Game Room **Seasonal Activities** 

### **HEALTH AND WELLNESS**

The Island Spa (Temporarily closed until spring 2021) **Fitness Center** 

Running Trail (1.5 mile)

### **Reception Building**

Villas available for breakout sessions for up to 14 people (120 villas)

|                       |            | .xW              | [>             | $\langle  $  | 1    | ,               | 2.2               | 1 2                    |         | ≐         |          | ::::::::::::::::::::::::::::::::::::::: | 1           | •              |
|-----------------------|------------|------------------|----------------|--------------|------|-----------------|-------------------|------------------------|---------|-----------|----------|-----------------------------------------|-------------|----------------|
| Room Names            | DIME<br>FT | NSIONS<br>METERS | TOTAL<br>SO FT | AREA<br>SQ M | CEIL | ING<br><b>M</b> | CLASS<br>3 for 6' | R00M<br><b>2 for 6</b> | THEATER | RECEPTION | BANQUETS | HOLLOW                                  | EXH<br>8x10 | IBITS<br>10x10 |
| Martinique Ballroom   | 84'x76'    | 25.6x23.2        | •              | 595          |      | 7.62            | 400               | 268                    | 700     | 700       | 440      | n/a                                     | 40          | 32             |
| Martinique l          | 42'x76'    | 12.8x23.2        | 3,200          | 297          | 25′  | 7.62            | 200               | 134                    | 350     | 340       | 220      | n/a                                     | 20          | 16             |
| Martinique            | 42'x76'    | 12.8x23.2        | 3,200          | 297          | 25′  | 7.62            | 200               | 134                    | 350     | 340       | 220      | n/a                                     | 20          | 16             |
| Martinique Foyer      | 30'x40'    | 9.1x12.2         | 1,200          | 111          | 25′  | 7.62            | n/a               | n/a                    | n/a     | n/a       | n/a      | n/a                                     | n/a         | n/a            |
| Cayman/Barbados Rooms | 40'x23'ea  | 12.2x7ea.        | 920            | 85           | 11′  | 3.35            | 50                | 34                     | 80      | 80        | 60       | 24                                      | n/a         | n/a            |
| Cayman I/Barbados I   | 18'x23'ea  | 5.5x7ea.         | 414            | 38           | 11′  | 3.35            | 20                | 12                     | 40      | 40        | 25       | 12                                      | n/a         | n/a            |
| Cayman II/Barbados I  | 22'x23'ea  | 6.7x7ea.         | 506            | 47           | 11′  | 3.35            | 20                | 12                     | 40      | 40        | 25       | 12                                      | n/a         | n/a            |
| Cayman/Barbados Foyer | 30'x40'ea  | 9.1x12.2         | 1,200          | 111          | 11′  | 3.35            | n/a               | n/a                    | n/a     | n/a       | n/a      | n/a                                     | n/a         | n/a            |
| Sierra Boardroom      | 12'x30'    | 3.7x9.1          | 360            | 33           | 10′  | 3.04            | n/a               | n/a                    | n/a     | n/a       | n/a      | n/a                                     | n/a         | n/a            |