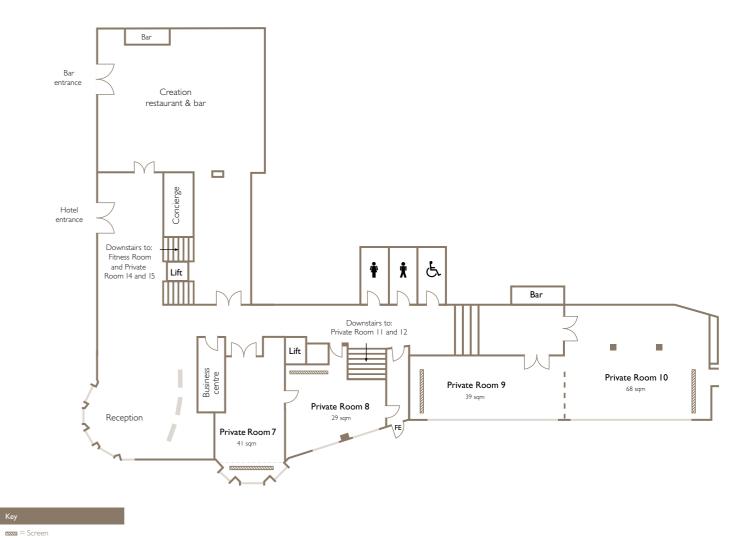

### Floor Dimensions

|                        | Area                | Length m (ft)    | Width m (ft)    | Height m (ft)  |
|------------------------|---------------------|------------------|-----------------|----------------|
| Private Room 7         | 41 m² (441 ft²)     | 8.2 m (26'90'')  | 5.0 m (16'40'') | 2.8 m (9'18'') |
| Private Room 8         | 29 m² (313 ft²)     | 5.4 m (17'71'')  | 5.4 m (17'70'') | 2.8 m (9'18'') |
| Private Room 9 and 10  | 118.4 m² (1274 ft²) | 18.8 m (61'66'') | 6.3 m (20'66'') | 2.6 m (8'52'') |
| Private Room 9         | 39 m² (421 ft²)     | 8.9 m (29'19'')  | 4.4 m (14'43'') | 2.6 m (8'52'') |
| Private Room 10        | 68 m² (735 ft²)     | 9.9 m (32'47'')  | 6.9 m (22'63'') | 2.6 m (8'52'') |
| Private Room 11 and 12 | 138.5 m² (1477 ft²) | 19.9 m (65'27'') | 6.9 m (22'63'') | 2.6 m (8'52'') |
| Private Room 11        | 48.4 m² (45 l ft²)  | 8.4 m (27'55'')  | 5.0 m (16'40'') | 2.6 m (8'52'') |
| Private Room 12        | 90.1 m² (779 ft²)   | II.5 m (37'72'') | 6.3 m (20'66'') | 2.6 m (8'52'') |
| Private Room 14        | 41.2 m² (430 ft²)   | 8 m (26'24'')    | 5 m (16'40'')   | 2.6 m (8'52'') |
| Private Room 15        | 37.4 m² (387 ft²)   | 9 m (29'52'')    | 4.0 m (13'12'') | 2.6 m (8'52'') |

## Ground Floor

FS = Floor socket

**FE** = Fire exit

R = Ceiling mounted projector