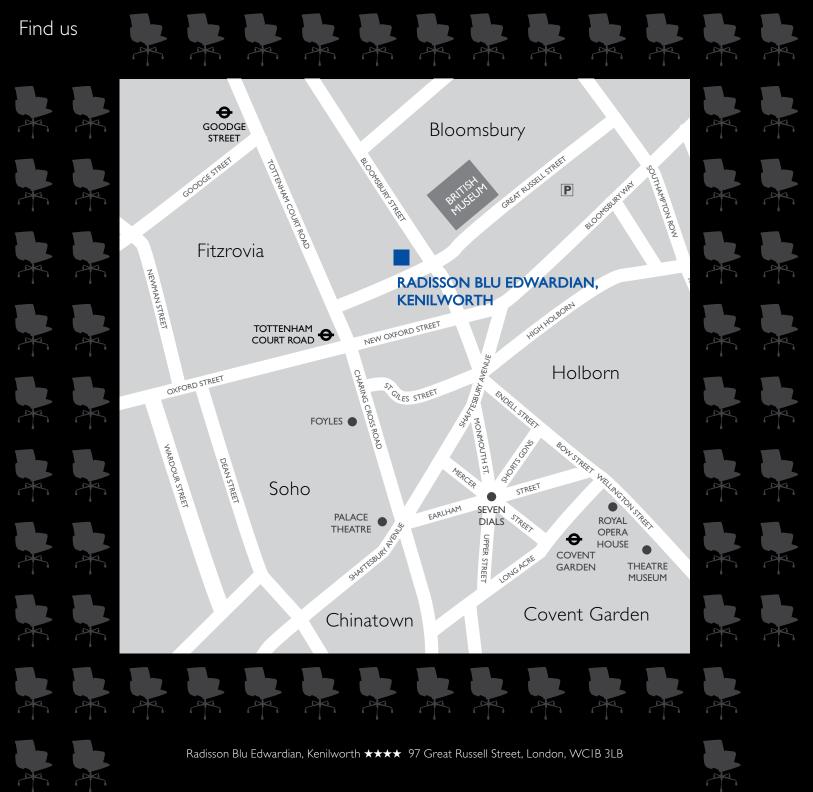

Just 50 metres from the British Museum and close to Covent Garden, the Radisson Blu Edwardian, Kenilworth is a contemporary townhouse hotel with a buzzing bar and restaurant serving great seasonal British cooking. Sleek design and original art create a relaxing vibe for meetings in the heart of literary Bloomsbury.