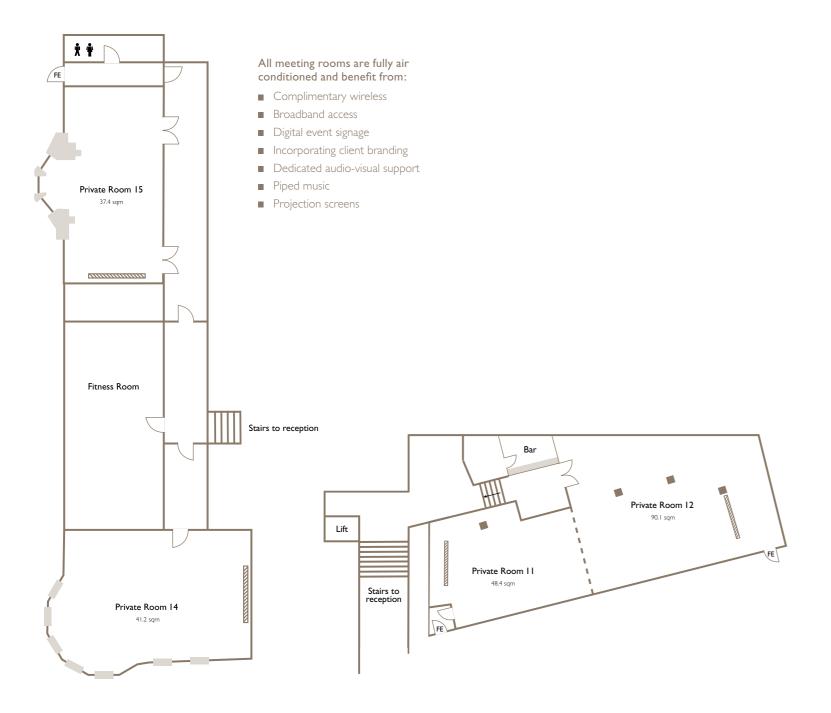

### Floor Dimensions

|                        | Area                | Length m (ft)    | Width m (ft)    | Height m (ft)  |
|------------------------|---------------------|------------------|-----------------|----------------|
| Private Room 7         | 41 m² (441 ft²)     | 8.2 m (26'90'')  | 5.0 m (16'40'') | 2.8 m (9'18'') |
| Private Room 8         | 29 m² (313 ft²)     | 5.4 m (17'71'')  | 5.4 m (17'70'') | 2.8 m (9'18'') |
| Private Room 9 and 10  | 118.4 m² (1274 ft²) | 18.8 m (61'66'') | 6.3 m (20'66'') | 2.6 m (8'52'') |
| Private Room 9         | 39 m² (421 ft²)     | 8.9 m (29'19'')  | 4.4 m (14'43'') | 2.6 m (8'52'') |
| Private Room 10        | 68 m² (735 ft²)     | 9.9 m (32'47'')  | 6.9 m (22'63'') | 2.6 m (8'52'') |
| Private Room 11 and 12 | 138.5 m² (1477 ft²) | 19.9 m (65'27'') | 6.9 m (22'63'') | 2.6 m (8'52'') |
| Private Room 11        | 48.4 m² (45 l ft²)  | 8.4 m (27'55'')  | 5.0 m (16'40'') | 2.6 m (8'52'') |
| Private Room 12        | 90.1 m² (779 ft²)   | II.5 m (37'72'') | 6.3 m (20'66'') | 2.6 m (8'52'') |
| Private Room 14        | 41.2 m² (430 ft²)   | 8 m (26'24'')    | 5 m (16'40'')   | 2.6 m (8'52'') |
| Private Room 15        | 37.4 m² (387 ft²)   | 9 m (29'52'')    | 4.0 m (13'12'') | 2.6 m (8'52'') |

## Lower Ground Floor