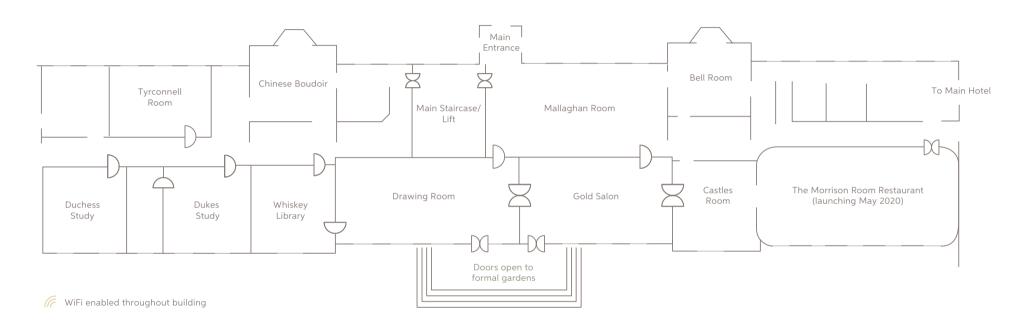

# DINE IN THE MANOR HOUSE

Arrange a board meeting in the Duke's Study followed by private dining with the most exquisite of menus in the opulent Gold Salon or Drawing Room. Whateveryour requirements or objectives, our dedicated meetings and events team will advise on how Carton can best meet your needs.

### MANOR HOUSE MAP

| Room            | Sq mts | Ceiling<br>Height | Banquet | Theatre | Classroom | Boardroom | U-shape | Cabaret | Cocktail<br>Reception |
|-----------------|--------|-------------------|---------|---------|-----------|-----------|---------|---------|-----------------------|
| Duchess Study   | 35     | 5.5m              | -       | -       | -         | 8         | -       | -       | -                     |
| Dukes Study     | 31     | 5.5m              | -       | -       | -         | 8         | -       | -       | -                     |
| Whiskey Library | 31     | 5.5m              | -       | -       | -         | 6         | -       | -       | -                     |
| Drawing Room    | 83     | 5.5m              | 70      | 70      | 30        | 26        | 20      | 36      | 100                   |
| Tyrconnell Room | 31     | 5.5m              | -       | 25      | -         | 16        | 14      | -       | -                     |
| Gold Salon      | 62     | 5.5m              | 40      | 40      | 24        | 24        | 15      | 24      | 60                    |