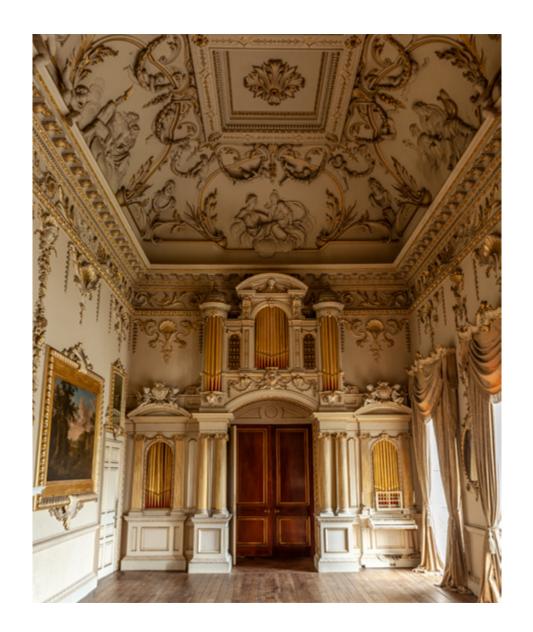

# DINE IN THE MANOR HOUSE

Arrange a board meeting in the Duke's Study followed by private dining with the most exquisite of menus in the opulent Gold Salon or Drawing Room. Whateveryour requirements or objectives, our dedicated meetings and events team will advise on how Carton can best meet your needs.

### MANOR HOUSE MAP

| Room            | Sq mts | Ceiling<br>Height | Banquet | Theatre | Classroom | Boardroom | U-shape | Cabaret | Cocktail<br>Reception |
|-----------------|--------|-------------------|---------|---------|-----------|-----------|---------|---------|-----------------------|
| Duchess Study   | 35     | 5.5m              | -       | -       | -         | 8         | -       | -       | -                     |
| Dukes Study     | 31     | 5.5m              | -       | -       | -         | 8         | -       | -       | -                     |
| Whiskey Library | 31     | 5.5m              | -       | -       | -         | 6         | -       | -       | -                     |
| Drawing Room    | 83     | 5.5m              | 70      | 70      | 30        | 26        | 20      | 36      | 100                   |
| Tyrconnell Room | 31     | 5.5m              | -       | 25      | -         | 16        | 14      | -       | -                     |
| Gold Salon      | 62     | 5.5m              | 40      | 40      | 24        | 24        | 15      | 24      | 60                    |