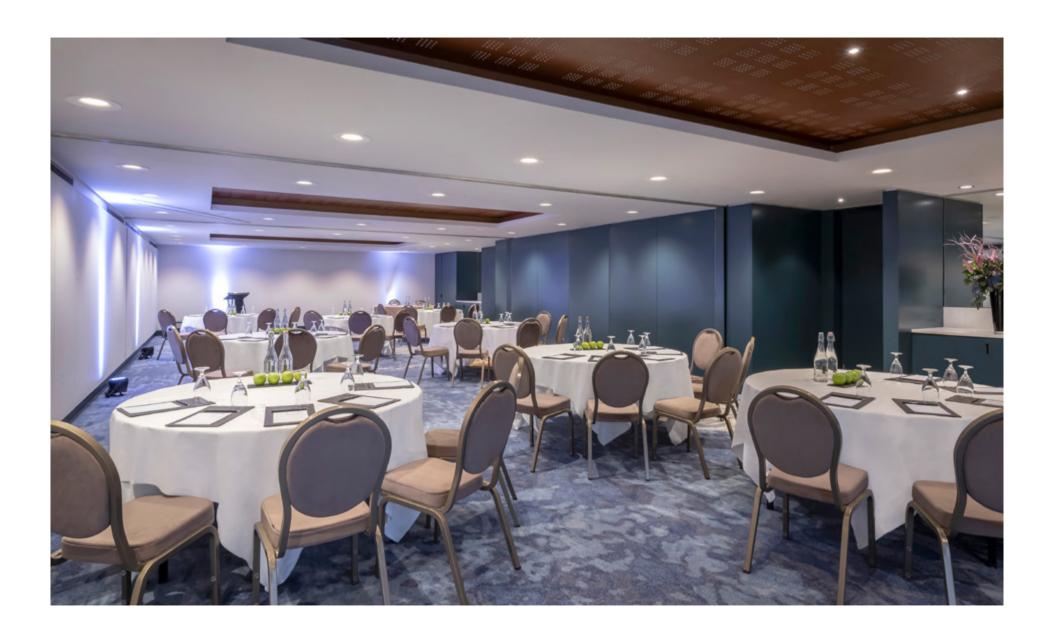

#### CARTON SUITE

The Carton Suite is a contemporary meeting space that seamlessly reflects the grandeur of the estate. It has been designed with fluidity of purpose in mind. This very special space combines new thinking and design with a refined and luxurious aesthetic.

The suite can be divided into three for smaller gatherings, or used as one large, open and inclusive space. Large international conferences, exhibitions, car launches, training events, sports teams gatherings - the Carton Suite has experienced it all and more.

Enjoy ample natural light and refreshing breaks out on the manicured lawn. Later, the Carton Suite can become a sophisticated venue for a gala dinner or a shimmering ballroom for up to 360 dinner guests.