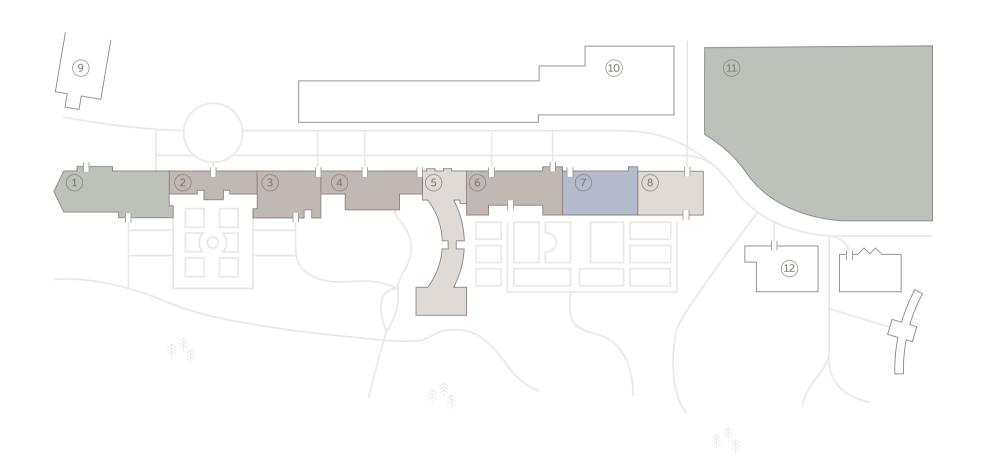

#### RESORT MAP

- 1. Carton House Golf
- 2. Manor House
- 3. Main entrance
- 4. Restaurant
- 5. Guest bedrooms
- 6. Meetings & events space

- 7. Spa & Wellness
- 8. The Kildare Gallery
- 9. Orangeworks teambuilding
- 10. Car parking
- 11. Sports training facilities
- 12. GUI Golf Academy