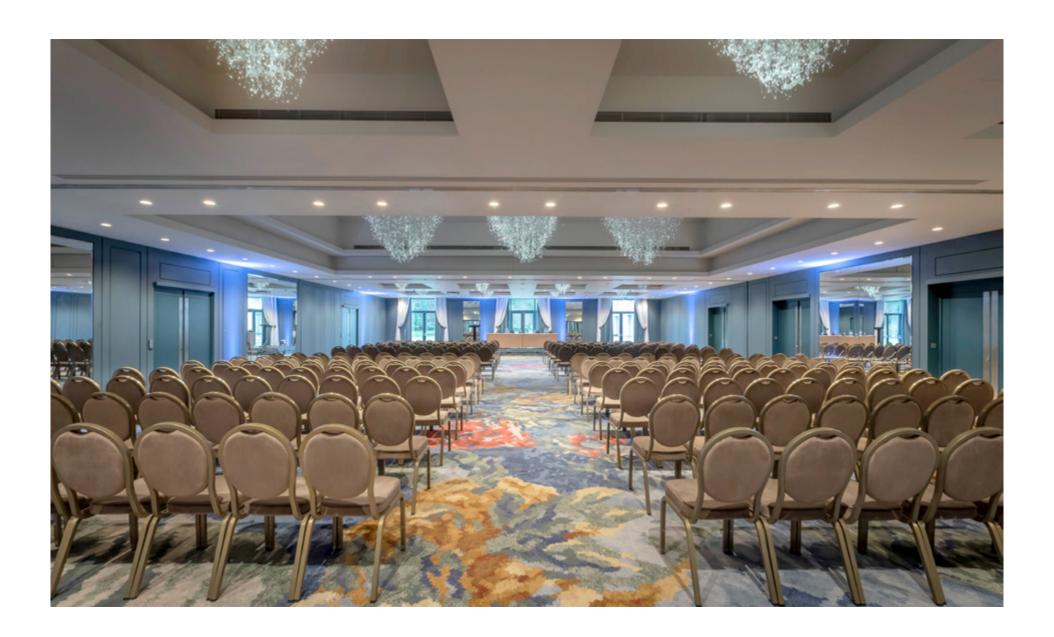

#### CARTON SUITE

The Carton Suite is a contemporary meeting space that seamlessly reflects the grandeur of the estate. It has been designed with fluidity of purpose in mind. This very special space combines new thinking and design with a refined and luxurious aesthetic.

The suite can be divided into three for smaller gatherings, or used as one large, open and inclusive space. Large international conferences, exhibitions, car launches, training events, sports teams gatherings - the Carton Suite has experienced it all and more.

Enjoy ample natural light and refreshing breaks out on the manicured lawn. Later, the Carton Suite can become a sophisticated venue for a gala dinner or a shimmering ballroom for up to 360 dinner guests.