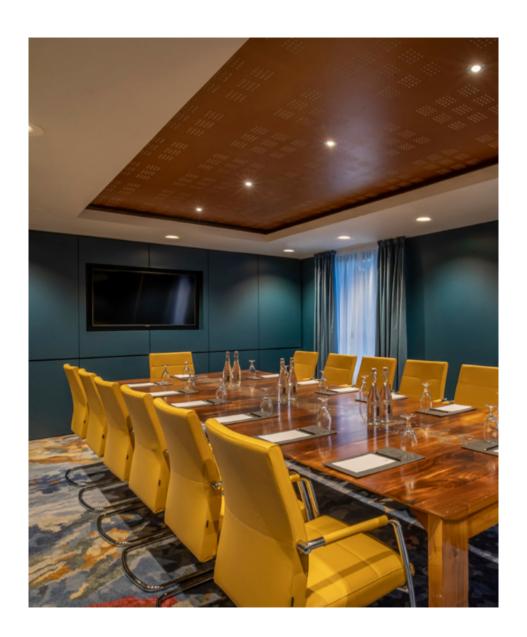

### LEINSTER BOARDROO AND KILDARE SUITE

The Leinster Boardroom or the Kildare Suite at Carton House are the perfect choice for more intimate meetings. Similar to the Carton Suite on the floor located below, the Kildare Suite can be divided into three smaller meeting rooms also.

Our boardroom and suites are ideal for business planning and team-building workshops. Orangeworks our on-site experience partners, also offer an exciting range of engaging team-building activities and experiences for you and your team to enjoy on the resort, inside or out. Contact us for more information regarding this.