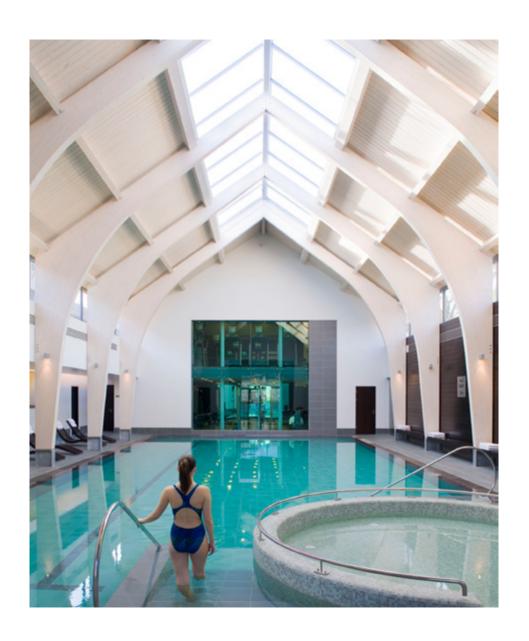

# BEYOND THE BOARDROOM

After an important day at the podium or boardroom table, the rest of Carton House awaits.

Relax in a quiet corner filled with history and intrigue. Spend time with colleagues while enjoying one of our exceptional dining experiences. Unwind at Carton House Spa & Wellness. Enjoy a swim in our eighteen metre swimming pool. Reflect on the day's learnings and takeaways with an evening stroll or cycle through the estate's magnificent grounds.