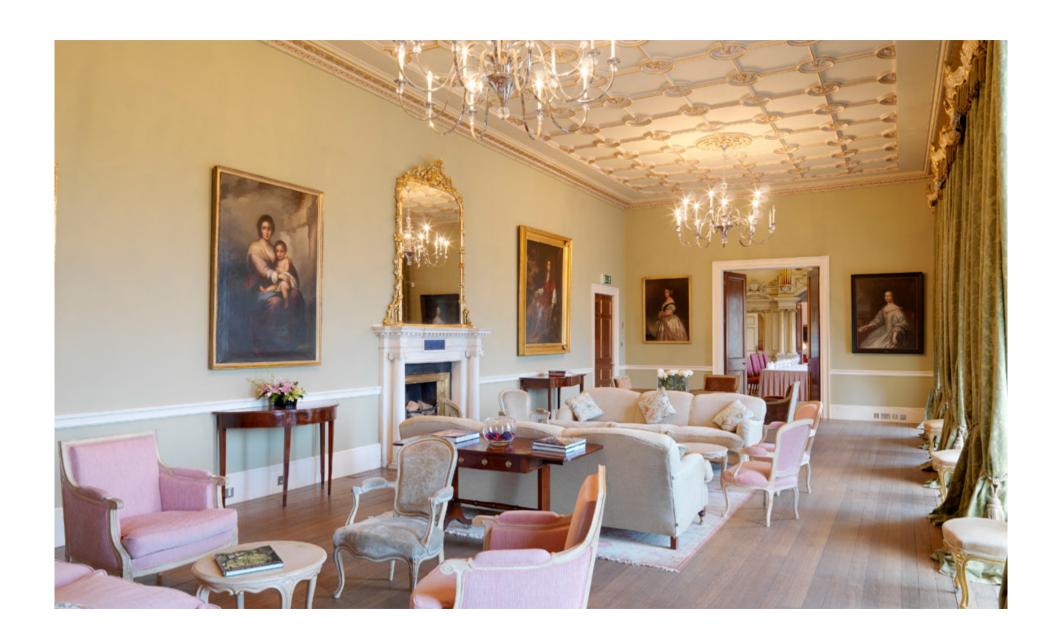

# DINE IN THE MANOR HOUSE

Arrange a board meeting in the Duke's Study followed by private dining with the most exquisite of menus in the opulent Gold Salon or Drawing Room. Whateveryour requirements or objectives, our dedicated meetings and events team will advise on how Carton can best meet your needs.

### MANOR HOUSE MAP

| Room            | Sq mts | Ceiling<br>Height | Banquet | Theatre | Classroom | Boardroom | U-shape | Cabaret | Cocktail<br>Reception |
|-----------------|--------|-------------------|---------|---------|-----------|-----------|---------|---------|-----------------------|
| Duchess Study   | 35     | 5.5m              | -       | -       | -         | 8         | -       | -       | -                     |
| Dukes Study     | 31     | 5.5m              | -       | -       | -         | 8         | -       | -       | -                     |
| Whiskey Library | 31     | 5.5m              | -       | -       | -         | 6         | -       | -       | -                     |
| Drawing Room    | 83     | 5.5m              | 70      | 70      | 30        | 26        | 20      | 36      | 100                   |
| Tyrconnell Room | 31     | 5.5m              | -       | 25      | -         | 16        | 14      | -       | -                     |
| Gold Salon      | 62     | 5.5m              | 40      | 40      | 24        | 24        | 15      | 24      | 60                    |