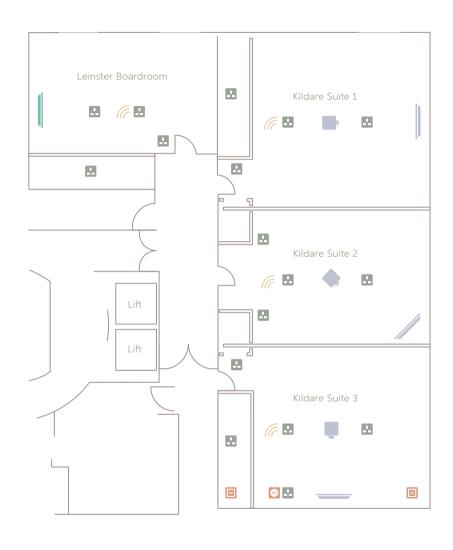

### LEINSTER BOARDROO AND KILDARE SUITE

The Leinster Boardroom or the Kildare Suite at Carton House are the perfect choice for more intimate meetings. Similar to the Carton Suite on the floor located below, the Kildare Suite can be divided into three smaller meeting rooms also.

| Room               | Sq mts | Ceiling<br>Height | Theatre | Classroom | Boardroom | U-shape | Cabaret |
|--------------------|--------|-------------------|---------|-----------|-----------|---------|---------|
| Leinster Boardroom | 34     | 2.4m              | -       | -         | 14        | -       | -       |
| Kildare Suite      | 288    | 2.4m              | 100     | 60        | 40        | 50      | 54      |
| Kildare Suite 1    | 102    | 2.4m              | 30      | 20        | 18        | 18      | -       |
| Kildare Suite 2    | 86     | 2.4m              | 30      | 20        | 18        | 18      | -       |
| Kildare Suite 3    | 99     | 2.4m              | 30      | 20        | 18        | 18      | -       |