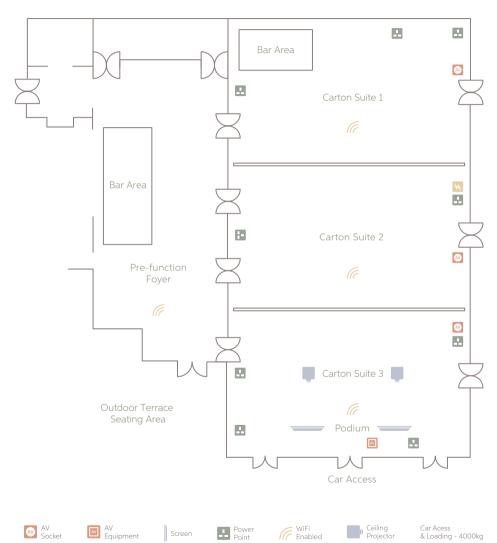

| Room               | Sq mts | Ceiling<br>Height | Banquet | Theatre | Classroom | Boardroom | U-shape | Dinner<br>Dance | Cabaret |
|--------------------|--------|-------------------|---------|---------|-----------|-----------|---------|-----------------|---------|
| Carton Suite       | 510    | 3.2m              | 360     | 500     | 250       | -         | 94      | 330             | 250     |
| Carton Suite 1     | 162    | 3.2m              | 100     | 150     | 60        | 40        | 42      | 100             | 60      |
| Carton Suite 2     | 186    | 3.2m              | 100     | 150     | 60        | 40        | 42      | 100             | 60      |
| Carton Suite 3     | 162    | 3.2m              | 100     | 150     | 60        | 40        | 42      | 100             | 60      |
| Pre-function Fover | 190    | 2.5m              | _       | _       | _         | _         | _       | _               | _       |