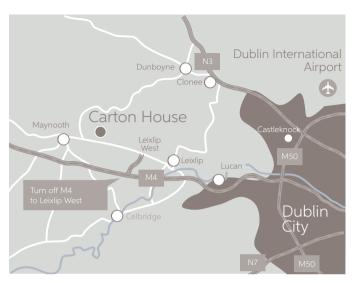

## TO EVERYWHERE, CARTON IS NEAR

Carton feels a world away, yet incredibly it is only 14 miles from Dublin's bustling city centre, and 25 minutes from Dublin International Airport.

Dublin is a compact and dynamic city, which effortlessly blends culture and commerce, history, wit and charm. Walkable, stylish and trendy, this is a small city with personality and a generous spirit of welcome.

#### Travelling by car?

From Dublin, take the N4 motorway westbound turning off on the Leixlip/Celbridge exit. Then simply follow the signs to Carton House – it's only 5 minutes drive from the exit

#### Travelling by train?

Look for Maynooth station on the Western Suburban railway line. It's a short 40-minute train journey from Dublin and then just a 5-minute taxi ride from Maynooth station to Carton House.

#### Travelling by air?

Dublin International Airport serves all major European and international destinations. For onward travel by car, follow signs to the M1, M50, then the N4. Or we can recommend taxi and chauffeur services. For executive travellers arriving at Weston Airport, the N4 is close by and very convenient. Arrangements can also be made to land at Carton House by helicopter. We are happy to assist.