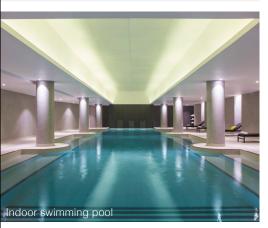

## **500 SQM** OF WELLNESS SPACE

with a 20m length indoor pool, sauna, steam-room and fitness center