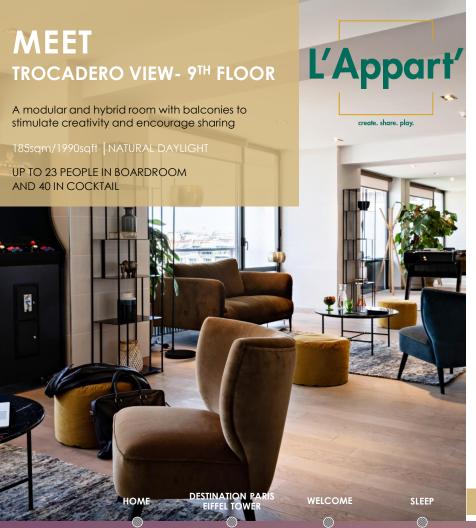

DESTINATION PARIS

993

HOME

2 200sqm/23 680sqft for tailor-made meetings & events

24 modular meetings rooms from 16sqm/172sqft to 430sqm/4630sqft

- Orsay room: ballroom up to 430sqm/4630sqft | 6,5m ceiling height | up to 400 people in theater style (around 200 people with respect of social distancing)
- Trocadero room: An exceptionnal plenary room, for unforgettable moments with a unique 180° view overlooking the Eiffel Tower and all the main monuments of Paris. A 280sq/3015sqft modular room | up to 170 people in theater (around 85 people with respect of social distancing)
- L'Appart': a modular and hybrid 185sqm/1990sqft room with balconies to stimulate creativity and encourage sharing | up to 35 people in cabaret (around 17 people with respect of social distancing)