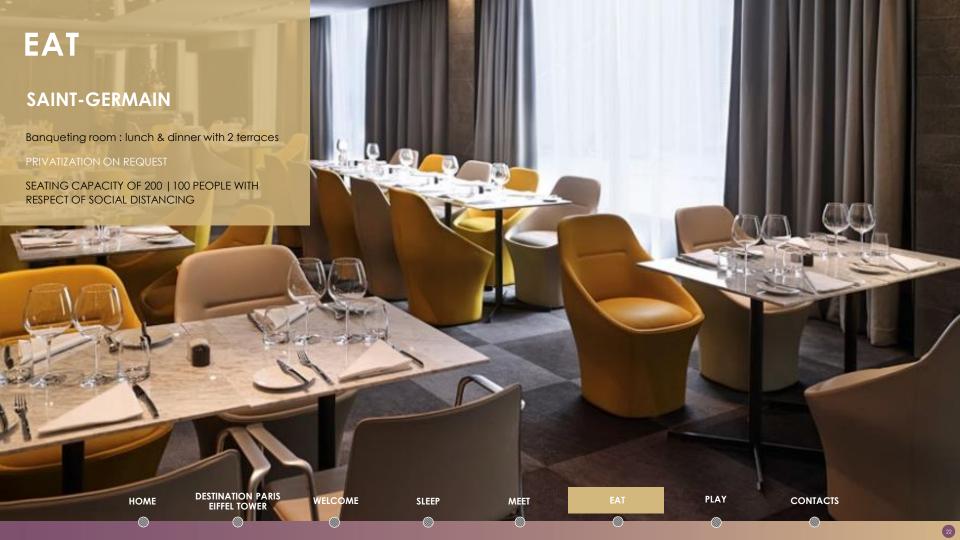

| 30       | 14        |
| Trocadéro 2             | 87           | 40      | 18        |         | 15      | 15                | 35       | 17        |
| Trocadéro 3             | 87           | 40      | 18        |         | 15      | 15                | 35       | 17        |
| Trocadéro 2+3           | 174          | 85      | 18        |         | 36      | 75                | 88       | 24        |
| Trocadéro 1+2+3         | 284          | 85      | -         |         | -       | -                 | 115      | +         |
|                         |              |         |           |         |         |                   |          |           |

DESTINATION PARIS EIFFEL TOWER

HOME

WELCOME

SLEEP

MEET

EAT

PLAY



### **EAT**

#### FR\AME BRASSERIE AND BAR