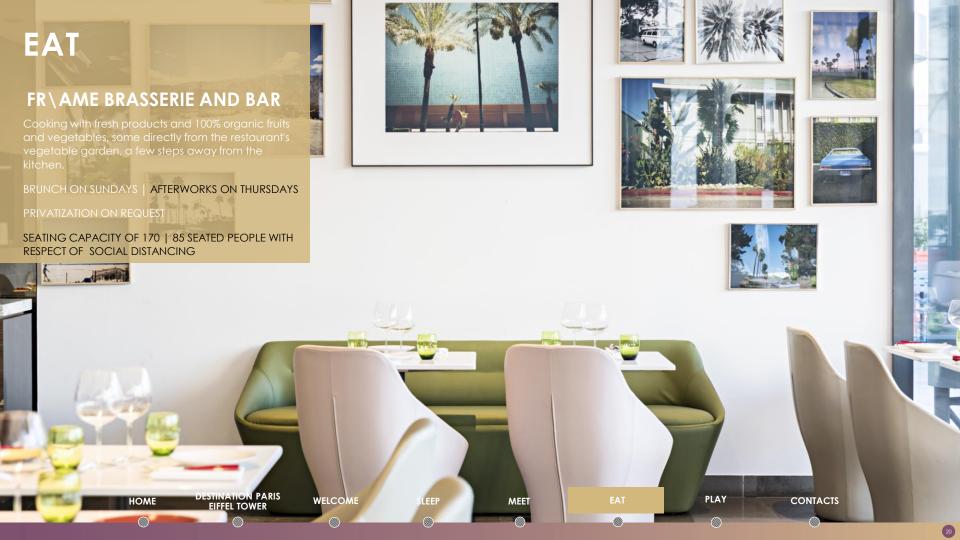

| 33      | 12        |         | 13      | 15                | 30       | 14        |
| Trocadéro 2             | 87           | 40      | 18        |         | 15      | 15                | 35       | 17        |
| Trocadéro 3             | 87           | 40      | 18        |         | 15      | 15                | 35       | 17        |
| Trocadéro 2+3           | 174          | 85      | 18        |         | 36      | 75                | 88       | 24        |
| Trocadéro 1+2+3         | 284          | 85      | -         |         | -       | -                 | 115      | +         |
|                         |              |         |           |         |         |                   |          |           |

DESTINATION PARIS EIFFEL TOWER

HOME

WELCOME

SLEEP

MEET

EAT

PLAY



### **EAT**

#### FR\AME BRASSERIE AND BAR