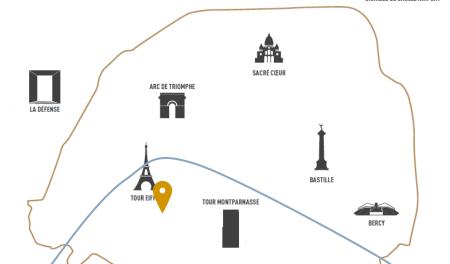

#### **DESTINATION PARIS EIFFEL TOWER**

**EIFFEL TOWER & CHAMPS DE MARS** 3 min walk

SHOPPING MALL BEAUGRENELLE 15 min walk

**CRUISE ON THE RIVER SEINE** 7 min walk

ÉLYSÉES - 20 min

ARC DE TRIOMPHE & THE CHAMPS- CONGRESS CENTER & PORTE MAILLOT -20 min

**ORSAY MUSEUM, QUAI BRANLY & INVALIDES - 12 min** 

WELCOME

SLEEP

MEET

EAT

PLAY

8 suites of 72 sqm | 775 sqft with 2 balconies, One balcony with Eiffel Tower view

The Penthouse Eiffel:
presidential suite on top floor of
110 sqm | 1076 sqft with eiffel
tower view and balcony of 18
sqm | 194 sqft