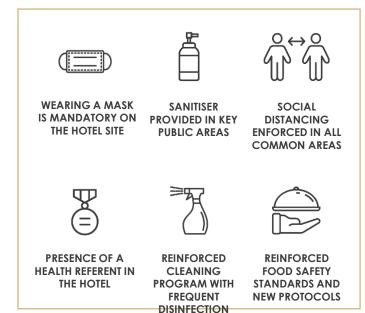

#### WELCOME BACK

We have introduced intensified hygiene & prevention measures to ensure your safety. The **ALLSAFE** label verified by Clifton represents our new elevated cleanliness protocols and standards and provides assurance that these standards have been met in our hotels.