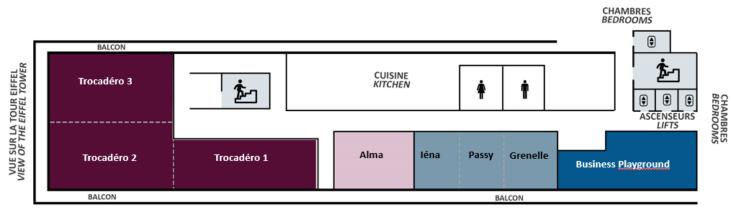

## MEETING ROOMS CAPACITIES

| ROOM                    | SURFACE<br>(M²) | THEATER | CLASSROOM | U-SHAPE | CABARET | BANQUET<br>ROUNDS | COCKTAIL | BOARDROOM |
|-------------------------|-----------------|---------|-----------|---------|---------|-------------------|----------|-----------|
| 10 <sup>™</sup> FLOOR   |                 |         |           |         |         |                   |          |           |
| Grenelle                | 25              | 15      | ·=        | 8       | -       | 16                | 25       | 12        |
| Passy                   | 25              | 15      | -         | 8       | -       | 16                | 25       | 12        |
| léna                    | 25              | 15      | -         | 8       | -       | 16                | 25       | 12        |
| Grenelle / Passy / Iéna | 75              | 66      | 28        | 26      | 42      | 56                | 75       | 28        |
| Alma                    | 40              | -       | -         | -       | -       | -                 | -        | 16        |
| Trocadéro 1             | 78              | 66      | 28        | 26      | 30      | 60                | 75       | 28        |
| Trocadéro 2             | 87              | 80      | 36        | 30      | 30      | 70                | 80       | 34        |
| Trocadéro 3             | 87              | 80      | 36        | 30      | 30      | 70                | 80       | 34        |
| Trocadéro 2 + 3         | 174             | 171     | 84        | 36      | 72      | 150               | 175      | 48        |
| Trocadéro 1+2+3         | 284             | -       | -         | -       | -       | 230               | 285      | -         |

#### WITH RESPECT OF SOCIAL DISTANCING

1M BETWEEN EACH PARTICIPANT AND WEARING OF THE MASK MANDATORY

| ROOM                    | SURFACE (M²) | THEATER | CLASSROOM | U-SHAPE | CABARET | BANQUET<br>ROUNDS | COCKTAIL | BOARDROOM |
|-------------------------|--------------|---------|-----------|---------|---------|-------------------|----------|-----------|
| 10 <sup>™</sup> FLOOR   |              |         |           |         |         |                   |          |           |
| Grenelle                | 25           | 7       | -         |         | 4       | -                 | 8        | 6         |
| Passy                   | 25           | 7       | -         |         | 4       | -                 | 8        | 6         |
| léna                    | 25           | 7       | -         |         | 4       | -                 | 8        | 6         |
| Grenelle / Passy / Iéna | 75           | 33      | 14        |         | 13      | 21                | 16       | 14        |
| Alma                    | 40           | -       | -         |         | -       | -                 | -        | 7         |
| Trocadéro 1             | 78           | 33      | 12        |         | 13      | 15                | 30       | 14        |
| Trocadéro 2             | 87           | 40      | 18        |         | 15      | 15                | 35       | 17        |
| Trocadéro 3             | 87           | 40      | 18        |         | 15      | 15                | 35       | 17        |
| Trocadéro 2+3           | 174          | 85      | 18        |         | 36      | 75                | 88       | 24        |
| Trocadéro 1+2+3         | 284          | 85      | -         |         | -       | -                 | 115      | +         |
|                         |              |         |           |         |         |                   |          |           |