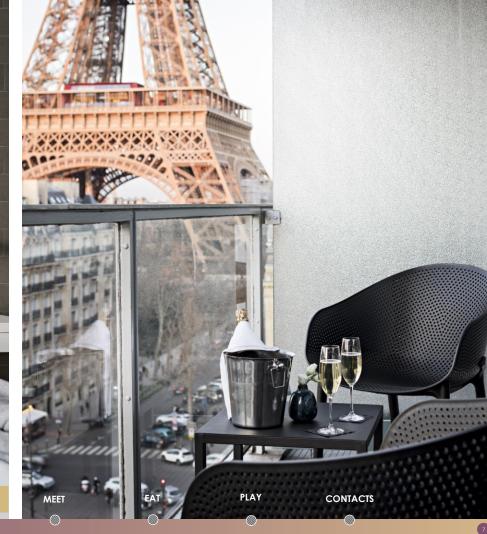

#### **DESTINATION PARIS EIFFEL TOWER**

**EIFFEL TOWER & CHAMPS DE MARS** 3 min walk

SHOPPING MALL BEAUGRENELLE 15 min walk

**CRUISE ON THE RIVER SEINE** 7 min walk

ÉLYSÉES - 20 min

ARC DE TRIOMPHE & THE CHAMPS- CONGRESS CENTER & PORTE MAILLOT -20 min

**ORSAY MUSEUM, QUAI BRANLY & INVALIDES - 12 min** 

WELCOME

SLEEP

MEET

EAT

PLAY

8 suites of 72 sqm | 775 sqft with 2 balconies, One balcony with Eiffel Tower view

The Penthouse Eiffel:
presidential suite on top floor of
110 sqm | 1076 sqft with eiffel
tower view and balcony of 18
sqm | 194 sqft