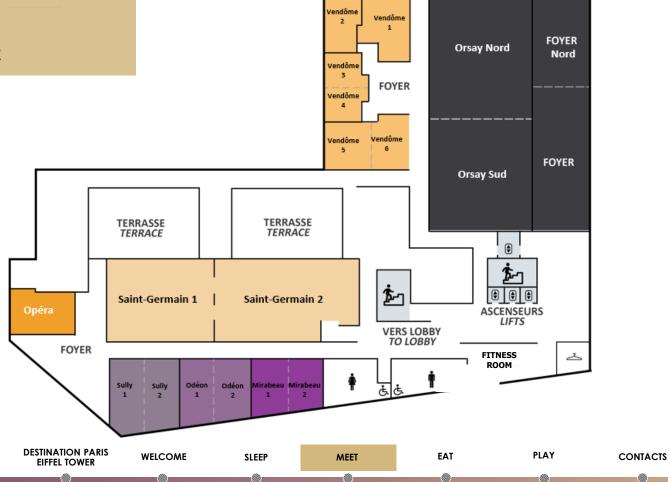

DESTINATION PARIS EIFFEL TOWER

HOME

WELCOME

SLEEP

**GROUND FLOOR** 

HOME

**MEET** 

#### **GROUND FLOOR**

#### **MEETING ROOM CAPACITIES**

HOME

| ROOM             | SURFACE<br>(M²) | THEATER | CLASSROOM | U-SHAPE | CABARET | BANQUET<br>ROUNDS                       | I<br>COCKTAIL | BOARDROOM |
|------------------|-----------------|---------|-----------|---------|---------|-----------------------------------------|---------------|-----------|
| GARDEN FLOOR     | ,,,,,           |         |           |         |         | ,,,,,,,,,,,,,,,,,,,,,,,,,,,,,,,,,,,,,,, |               |           |
| Vendôme 1        | 36              | 36      | 18        | 16      | 18      | 30                                      | 35            | 20        |
| Vendôme 2        | 33              | 30      | 12        | 15      | 12      | 20                                      | 30            | 18        |
| Vendôme 3        | 16              | 10      | 6         | 8       | -       | 12                                      | -             | 8         |
| Vendôme 4        | 18              | 10      | 6         | 8       | -       | 12                                      | -             | 8         |
| Vendôme 5        | 34              | 32      | 12        | 14      | 12      | 20                                      | 35            | 16        |
| Vendôme 6        | 33              | 32      | 12        | 10      | 12      | 20                                      | 30            | 12        |
| Vendôme 2+3      | 49              | 48      | 24        | -       | 18      | 40                                      | 50            | 24        |
| Vendôme 3+4      | 34              | 35      | 16        | -       | 12      | 30                                      | 40            | 12        |
| Vendôme 2+3+4    | 67              | 60      | 27        | 30      | 30      | 80                                      | 70            | 33        |
| Vendôme 5+6      | 67              | 63      | 30        | 24      | 24      | 50                                      | 65            | 28        |
| Sully 1+2        | 72              | 42      | 32        | 20      | 24      | 60                                      | 72            | 22        |
| Odéon 1+2        | 48              | 48      | 20        | 16      | 28      | 40                                      | 60            | 18        |
| Mirabeau 1+2     | 42              | 36      | 20        | 18      | 18      | 40                                      | 45            | 20        |
| Opéra            | 45              | -       | -         | -       | -       | 81                                      | -             | 14        |
| Orsay            | 430             | 400     | 210       | 70      | 180     | 350                                     | 450           | 80        |
| Foyer Orsay Nord | 84              | 70      | 40        | 30      | 42      | 70                                      | 90            | 36        |