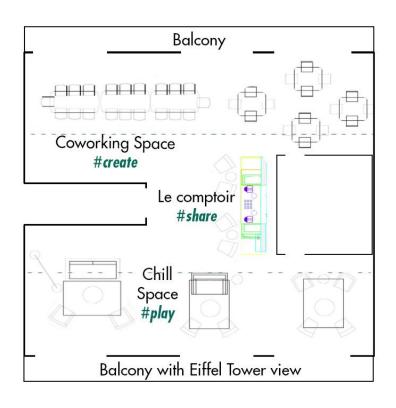

DESTINATION PARIS

993

HOME

2 200sqm/23 680sqft for tailor-made meetings & events

24 modular meetings rooms from 16sqm/172sqft to 430sqm/4630sqft

- Orsay room: ballroom up to 430sqm/4630sqft | 6,5m ceiling height | up to 400 people in theater style (around 200 people with respect of social distancing)
- Trocadero room: An exceptionnal plenary room, for unforgettable moments with a unique 180° view overlooking the Eiffel Tower and all the main monuments of Paris. A 280sq/3015sqft modular room | up to 170 people in theater (around 85 people with respect of social distancing)
- L'Appart': a modular and hybrid 185sqm/1990sqft room with balconies to stimulate creativity and encourage sharing | up to 35 people in cabaret (around 17 people with respect of social distancing)