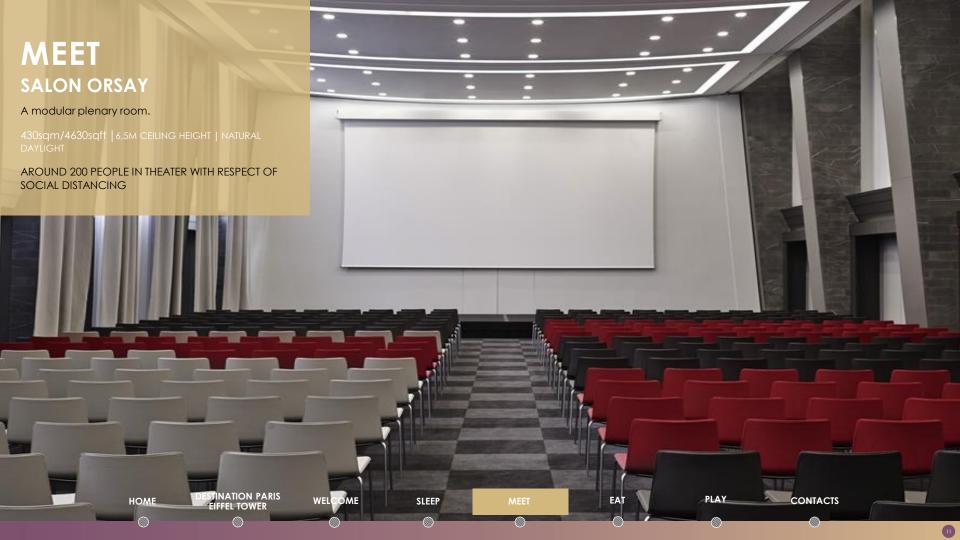

DESTINATION PARIS

993

HOME

2 200sqm/23 680sqft for tailor-made meetings & events

24 modular meetings rooms from 16sqm/172sqft to 430sqm/4630sqft

- Orsay room: ballroom up to 430sqm/4630sqft | 6,5m ceiling height | up to 400 people in theater style (around 200 people with respect of social distancing)
- Trocadero room: An exceptionnal plenary room, for unforgettable moments with a unique 180° view overlooking the Eiffel Tower and all the main monuments of Paris. A 280sq/3015sqft modular room | up to 170 people in theater (around 85 people with respect of social distancing)
- L'Appart': a modular and hybrid 185sqm/1990sqft room with balconies to stimulate creativity and encourage sharing | up to 35 people in cabaret (around 17 people with respect of social distancing)

#### **MEETING ROOM CAPACITIES**

HOME

| ROOM             | SURFACE<br>(M²) | THEATER | CLASSROOM | U-SHAPE | CABARET | BANQUET<br>ROUNDS                       | I<br>COCKTAIL | BOARDROOM |
|------------------|-----------------|---------|-----------|---------|---------|-----------------------------------------|---------------|-----------|
| GARDEN FLOOR     | ,,,,,           |         |           |         |         | ,,,,,,,,,,,,,,,,,,,,,,,,,,,,,,,,,,,,,,, |               |           |
| Vendôme 1        | 36              | 36      | 18        | 16      | 18      | 30                                      | 35            | 20        |
| Vendôme 2        | 33              | 30      | 12        | 15      | 12      | 20                                      | 30            | 18        |
| Vendôme 3        | 16              | 10      | 6         | 8       | -       | 12                                      | -             | 8         |
| Vendôme 4        | 18              | 10      | 6         | 8       | -       | 12                                      | -             | 8         |
| Vendôme 5        | 34              | 32      | 12        | 14      | 12      | 20                                      | 35            | 16        |
| Vendôme 6        | 33              | 32      | 12        | 10      | 12      | 20                                      | 30            | 12        |
| Vendôme 2+3      | 49              | 48      | 24        | -       | 18      | 40                                      | 50            | 24        |
| Vendôme 3+4      | 34              | 35      | 16        | -       | 12      | 30                                      | 40            | 12        |
| Vendôme 2+3+4    | 67              | 60      | 27        | 30      | 30      | 80                                      | 70            | 33        |
| Vendôme 5+6      | 67              | 63      | 30        | 24      | 24      | 50                                      | 65            | 28        |
| Sully 1+2        | 72              | 42      | 32        | 20      | 24      | 60                                      | 72            | 22        |
| Odéon 1+2        | 48              | 48      | 20        | 16      | 28      | 40                                      | 60            | 18        |
| Mirabeau 1+2     | 42              | 36      | 20        | 18      | 18      | 40                                      | 45            | 20        |
| Opéra            | 45              | -       | -         | -       | -       | 81                                      | -             | 14        |
| Orsay            | 430             | 400     | 210       | 70      | 180     | 350                                     | 450           | 80        |
| Foyer Orsay Nord | 84              | 70      | 40        | 30      | 42      | 70                                      | 90            | 36        |