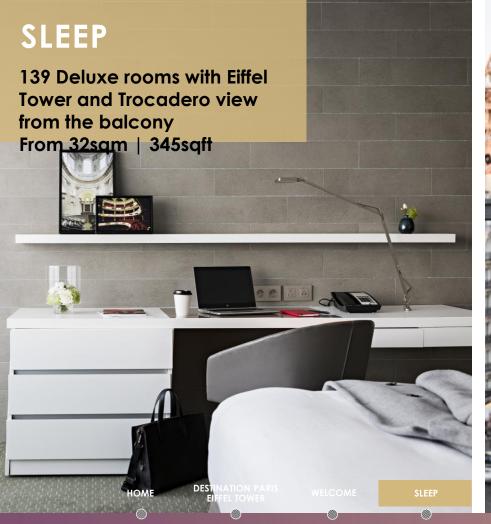

**ORSAY MUSEUM, QUAI BRANLY & INVALIDES - 12 min** 

WELCOME

SLEEP

MEET

EAT

PLAY

8 suites of 72 sqm | 775 sqft with 2 balconies, One balcony with Eiffel Tower view

The Penthouse Eiffel:
presidential suite on top floor of
110 sqm | 1076 sqft with eiffel
tower view and balcony of 18
sqm | 194 sqft