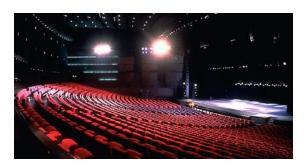

DESTINATION PARIS

993

HOME

2 200sqm/23 680sqft for tailor-made meetings & events

24 modular meetings rooms from 16sqm/172sqft to 430sqm/4630sqft

- Orsay room: ballroom up to 430sqm/4630sqft | 6,5m ceiling height | up to 400 people in theater style (around 200 people with respect of social distancing)
- Trocadero room: An exceptionnal plenary room, for unforgettable moments with a unique 180° view overlooking the Eiffel Tower and all the main monuments of Paris. A 280sq/3015sqft modular room | up to 170 people in theater (around 85 people with respect of social distancing)
- L'Appart': a modular and hybrid 185sqm/1990sqft room with balconies to stimulate creativity and encourage sharing | up to 35 people in cabaret (around 17 people with respect of social distancing)