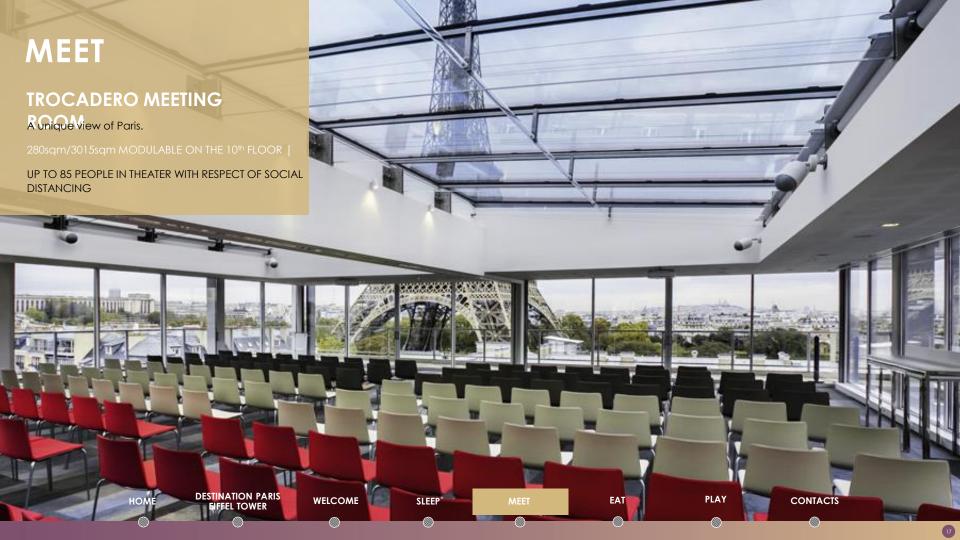

DESTINATION PARIS

993

HOME

2 200sqm/23 680sqft for tailor-made meetings & events

24 modular meetings rooms from 16sqm/172sqft to 430sqm/4630sqft

- Orsay room: ballroom up to 430sqm/4630sqft | 6,5m ceiling height | up to 400 people in theater style (around 200 people with respect of social distancing)
- Trocadero room: An exceptionnal plenary room, for unforgettable moments with a unique 180° view overlooking the Eiffel Tower and all the main monuments of Paris. A 280sq/3015sqft modular room | up to 170 people in theater (around 85 people with respect of social distancing)
- L'Appart': a modular and hybrid 185sqm/1990sqft room with balconies to stimulate creativity and encourage sharing | up to 35 people in cabaret (around 17 people with respect of social distancing)