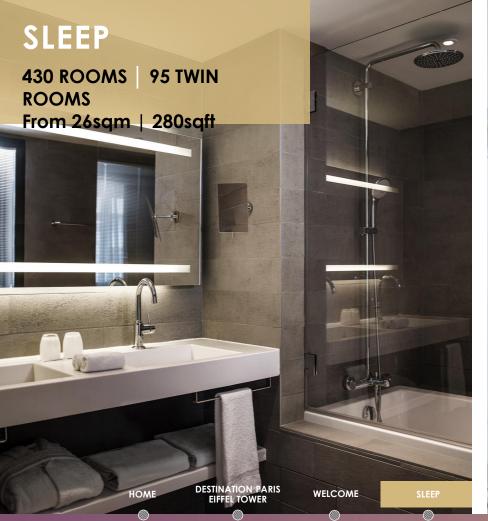

IFFEL TOWER** 

WELCOME

SLEEP

MEET

EAT

PLAY

## **WELCOME TO PULLMAN PARIS EIFFEL TOWER**











Orly: 30 min\* Roissy CDG: 45 min\* Gare de Lyon, Gare St Lazare & Gare du Nord: 25-30 min\*\*

**Montparnasse Train** Station: 15 min\*\*

Train RER line C 3 min walk

Metro line 6 Bus lines 42, 69, 82, 87 5 min walk

\* Driving time / \*\* Public transportation

WELCOME

SLEEP

MEET

EAT

PLAY

CONTACTS

CHÂTEAU DE VERSAILLES

HOME

#### **DESTINATION PARIS EIFFEL TOWER**



**EIFFEL TOWER & CHAMPS DE MARS** 3 min walk



SHOPPING MALL BEAUGRENELLE 15 min walk



**CRUISE ON THE RIVER SEINE** 7 min walk



ÉLYSÉES - 20 min



ARC DE TRIOMPHE & THE CHAMPS- CONGRESS CENTER & PORTE MAILLOT -20 min



**ORSAY MUSEUM, QUAI BRANLY & INVALIDES - 12 min** 

WELCOME

SLEEP

MEET

EAT

PLAY













8 suites of 72 sqm | 775 sqft with 2 balconies, One balcony with Eiffel Tower view

The Penthouse Eiffel:
presidential suite on top floor of
110 sqm | 1076 sqft with eiffel
tower view and balcony of 18
sqm | 194 sqft

DESTINATION PARIS

993

HOME



2 200sqm/23 680sqft for tailor-made meetings & events

24 modular meetings rooms from 16sqm/172sqft to 430sqm/4630sqft

- Orsay room: ballroom up to 430sqm/4630sqft | 6,5m ceiling height | up to 400 people in theater style (around 200 people with respect of social distancing)
- Trocadero room: An exceptionnal plenary room, for unforgettable moments with a unique 180° view overlooking the Eiffel Tower and all the main monuments of Paris. A 280sq/3015sqft modular room | up to 170 people in theater (around 85 people with respect of socia