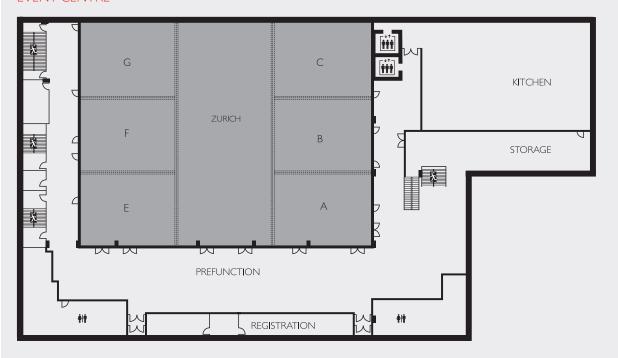

# **EVENT CENTRE**

# CAPACITY CHART

|                 | TOTAL AREA |       | LENGTH |                | WIDTH |       | CEILING HT |       |         |         |               |                         |           |         |
|-----------------|------------|-------|--------|----------------|-------|-------|------------|-------|---------|---------|---------------|-------------------------|-----------|---------|
| meeting rooms   |            | $M^2$ |        | M <sup>2</sup> |       | $M^2$ |            | $M^2$ | BANQUET | THEATRE | CLASS<br>ROOM | CONFERENCE<br>HOLLOW SQ | RECEPTION | U-SHAPE |
| EVENT CENTRE    |            |       |        |                |       |       |            |       |         |         |               |                         |           |         |
| Zurich          | 13,974     | 1299  | 137    | 42             | 102   | 31    | 17         | 5     | 1110    | 1365    | 872           | -                       | 1800      | -       |
| Zurich ABC      | 4590       | 427   | 45     | 14             | 102   | 31    | 17         | 5     | 340     | 420     | 285           | 90                      | 450       | 75      |
| Zurich D        | 4590       | 427   | 45     | 14             | 102   | 31    | 17         | 5     | 340     | 420     | 285           | 90                      | 450       | 75      |
| Zurich EFG      | 4590       | 427   | 45     | 14             | 102   | 31    | 17         | 5     | 340     | 420     | 285           | 90                      | 450       | 75      |
| Zurich A        | 1575       | 146   | 45     | 4              | 35    | 11    | 17         | 5     | 100     | 145     | 80            | 30                      | 150       | 40      |
| Zurich B        | 1530       | 142   | 45     | 14             | 34    | 10    | 17         | 5     | 100     | 145     | 80            | 30                      | 150       | 40      |
| Zurich C        | 1575       | 146   | 45     | 14             | 35    | 11    | 17         | 5     | 100     | 145     | 80            | 30                      | 150       | 40      |
| Zurich E        | 1575       | 146   | 45     | 14             | 35    | 11    | 17         | 5     | 100     | 145     | 80            | 30                      | 150       | 40      |
| Zurich F        | 1530       | 142   | 45     | 14             | 34    | 10    | 17         | 5     | 100     | 145     | 80            | 30                      | 150       | 40      |
| Zurich G        | 1575       | 146   | 45     | 14             | 35    | 11    | 17         | 5     | 100     | 145     | 80            | 30                      | 150       | 40      |
| Zurich ABCD     | 9180       | 853   | 90     | 27             | 102   | 31    | 17         | 5     | 660     | 875     | 600           | 120                     | 900       | 100     |
| Zurich DEFG     | 9180       | 853   | 90     | 27             | 102   | 31    | 17         | 5     | 660     | 875     | 600           | 120                     | 900       | 100     |
| Zurich AB       | 3105       | 289   | 45     | 14             | 69    | 21    | 17         | 5     | 200     | 290     | 160           | 60                      | 300       | 60      |
| Zurich BC       | 3105       | 289   | 45     | 14             | 69    | 21    | 17         | 5     | 200     | 290     | 160           | 60                      | 300       | 60      |
| Zurich EF       | 3105       | 289   | 45     | 14             | 69    | 21    | 17         | 5     | 200     | 290     | 160           | 60                      | 300       | 60      |
| Zurich FG       | 3105       | 289   | 45     | 14             | 69    | 21    | 17         | 5     | 200     | 290     | 160           | 60                      | 300       | 60      |
| Vevey           | 5720       | 532   | 104    | 32             | 55    | 17    | 15         | 4     | 440     | 480     | 330           | 120                     | 500       | 102     |
| Vevey 1         | 1430       | 133   | 26     | 8              | 55    | 17    | 15         | 4     | 110     | 130     | 85            | 40                      | 180       | 43      |
| Vevey 2         | 1430       | 133   | 26     | 8              | 55    | 17    | 15         | 4     | 110     | 130     | 85            | 40                      | 180       | 43      |
| Vevey 3         | 1430       | 133   | 26     | 8              | 55    | 17    | 15         | 4     | 110     | 130     | 85            | 40                      | 180       | 43      |
| Vevey 4         | 1375       | 128   | 25     | 8              | 55    | 17    | 15         | 4     | 110     | 130     | 85            | 40                      | 180       | 43      |
| Vevey 1 + 2     | 2860       | 266   | 52     | 16             | 55    | 17    | 15         | 4     | 220     | 260     | 170           | 80                      | 350       | 68      |
| Vevey 2 + 3     | 2860       | 266   | 52     | 16             | 55    | 17    | 15         | 4     | 220     | 260     | 170           | 80                      | 350       | 68      |
| Vevey 3 + 4     | 2805       | 261   | 51     | 16             | 55    | 17    | 15         | 4     | 220     | 260     | 170           | 80                      | 350       | 68      |
| Vevey 1, 2, 3   | 4290       | 399   | 78     | 24             | 55    | 17    | 15         | 4     | 330     | 390     | 255           | 100                     | 500       | 90      |
| Vevey 2, 3, 4   | 4235       | 394   | 77     | 23             | 55    | 17    | 15         | 4     | 330     | 390     | 255           | 100                     | 500       | 90      |
| St Gallen       | 2738       | 254   | 74     | 23             | 37    | 11    | 15         | 4     | 260     | 310     | 180           | 60                      | 353       | 60      |
| St Gallen 1     | 925        | 86    | 25     | 8              | 37    | 11    | 15         | 4     | 80      | 105     | 51            | 20                      | 120       | 35      |
| St Gallen 2     | 925        | 86    | 25     | 8              | 37    | 11    | 15         | 4     | 80      | 105     | 51            | 20                      | 120       | 35      |
| St Gallen 3     | 925        | 86    | 25     | 8              | 37    | 11    | 15         | 4     | 80      | 105     | 51            | 20                      | 120       | 35      |
| St Gallen 1 + 2 | 1850       | 172   | 50     | 15             | 37    | 11    | 15         | 4     | 160     | 210     | 102           | 40                      | 235       | 46      |
| St Gallen 2 + 3 | 1850       | 172   | 50     | 15             | 37    | 11    | 15         | 4     | 160     | 210     | 102           | 40                      | 235       | 46      |
| Montreux        | 2664       | 248   | 74     | 23             | 36    | 11    | 15         | 4     | 260     | 310     | 180           | 60                      | 360       | 60      |
| Montreux 1      | 864        | 80    | 24     | 7              | 36    | 11    | 15         | 4     | 80      | 105     | 51            | 20                      | 120       | 35      |
| Montreux 2      | 900        | 84    | 25     | 8              | 36    | 11    | 15         | 4     | 80      | 105     | 51            | 20                      | 120       | 35      |
| Montreux 3      | 900        | 84    | 25     | 8              | 36    | 11    | 15         | 4     | 80      | 105     | 51            | 20                      | 120       | 35      |
| Montreux 1 + 2  | 1764       | 164   | 49     | 15             | 36    | 11    | 15         | 4     | 160     | 210     | 102           | 40                      | 235       | 46      |
| Montreux 2 + 3  | 1800       | 167   | 50     | 15             | 36    | 11    | 15         | 4     | 160     | 210     | 102           | 40                      | 235       | 46      |
| Monte Rosa      | 400        | 37    | 20     | 6              | 20    | 6     | 15         | 4     | 30      | 30      | 16            | 16                      | 40        | 16      |
| Arose           | 391        | 36    | 23     | 7              | 17    | 5     | 11         | 4     | 20      | 20      | 12            | -                       | 30        | 15      |
| Lugano          | 391        | 36    | 23     | 7              | 17    | 5     | 11         | 4     | 20      | 20      | 12            | -                       | 30        | 15      |