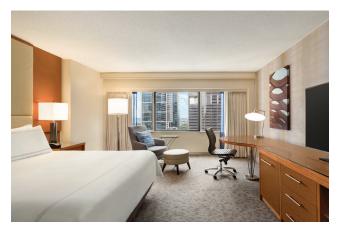

#### **GUEST ROOMS**

#### SPACIOUS ROOMS WITH IMPRESSIVE VIEWS

Feel relaxed and stay connected. Our 662 contemporary guest rooms and suites are designed with your comfort in mind and feature the latest in-room technologies. The hotel's unique triangular shape means that many of the spacious rooms have large windows and offer panoramic views of the Chicago skyline. For true luxury, reserve the spacious split-level Skyline Duplex Suite or the Presidential Suite featuring elegant artwork, media center, and a grand executive office. If you are looking to energize and rejuvenate, consider The Vitality Suite. The five-room suite is equipped with a Peloton bike, water rowing machine, weights, and a "Wellbeing Wall" with built-in strength-training equipment and a TV loaded with on-demand workouts.