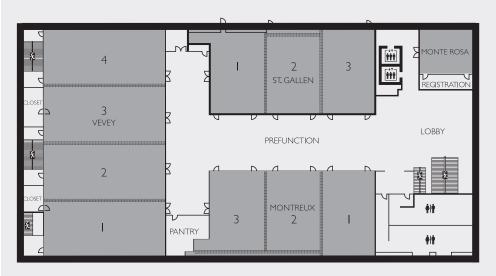

# CAPACITY CHART

|                 | TOTAL AREA |       | LENGTH |                | WIDTH |       | CEILING HT |       |         |         |               |                         |           |         |
|-----------------|------------|-------|--------|----------------|-------|-------|------------|-------|---------|---------|---------------|-------------------------|-----------|---------|
| meeting rooms   |            | $M^2$ |        | M <sup>2</sup> |       | $M^2$ |            | $M^2$ | BANQUET | THEATRE | CLASS<br>ROOM | CONFERENCE<br>HOLLOW SQ | RECEPTION | U-SHAPE |
| EVENT CENTRE    |            |       |        |                |       |       |            |       |         |         |               |                         |           |         |
| Zurich          | 13,974     | 1299  | 137    | 42             | 102   | 31    | 17         | 5     | 1110    | 1365    | 872           | -                       | 1800      | -       |
| Zurich ABC      | 4590       | 427   | 45     | 14             | 102   | 31    | 17         | 5     | 340     | 420     | 285           | 90                      | 450       | 75      |
| Zurich D        | 4590       | 427   | 45     | 14             | 102   | 31    | 17         | 5     | 340     | 420     | 285           | 90                      | 450       | 75      |
| Zurich EFG      | 4590       | 427   | 45     | 14             | 102   | 31    | 17         | 5     | 340     | 420     | 285           | 90                      | 450       | 75      |
| Zurich A        | 1575       | 146   | 45     | 4              | 35    | 11    | 17         | 5     | 100     | 145     | 80            | 30                      | 150       | 40      |
| Zurich B        | 1530       | 142   | 45     | 14             | 34    | 10    | 17         | 5     | 100     | 145     | 80            | 30                      | 150       | 40      |
| Zurich C        | 1575       | 146   | 45     | 14             | 35    | 11    | 17         | 5     | 100     | 145     | 80            | 30                      | 150       | 40      |
| Zurich E        | 1575       | 146   | 45     | 14             | 35    | 11    | 17         | 5     | 100     | 145     | 80            | 30                      | 150       | 40      |
| Zurich F        | 1530       | 142   | 45     | 14             | 34    | 10    | 17         | 5     | 100     | 145     | 80            | 30                      | 150       | 40      |
| Zurich G        | 1575       | 146   | 45     | 14             | 35    | 11    | 17         | 5     | 100     | 145     | 80            | 30                      | 150       | 40      |
| Zurich ABCD     | 9180       | 853   | 90     | 27             | 102   | 31    | 17         | 5     | 660     | 875     | 600           | 120                     | 900       | 100     |
| Zurich DEFG     | 9180       | 853   | 90     | 27             | 102   | 31    | 17         | 5     | 660     | 875     | 600           | 120                     | 900       | 100     |
| Zurich AB       | 3105       | 289   | 45     | 14             | 69    | 21    | 17         | 5     | 200     | 290     | 160           | 60                      | 300       | 60      |
| Zurich BC       | 3105       | 289   | 45     | 14             | 69    | 21    | 17         | 5     | 200     | 290     | 160           | 60                      | 300       | 60      |
| Zurich EF       | 3105       | 289   | 45     | 14             | 69    | 21    | 17         | 5     | 200     | 290     | 160           | 60                      | 300       | 60      |
| Zurich FG       | 3105       | 289   | 45     | 14             | 69    | 21    | 17         | 5     | 200     | 290     | 160           | 60                      | 300       | 60      |
| Vevey           | 5720       | 532   | 104    | 32             | 55    | 17    | 15         | 4     | 440     | 480     | 330           | 120                     | 500       | 102     |
| Vevey 1         | 1430       | 133   | 26     | 8              | 55    | 17    | 15         | 4     | 110     | 130     | 85            | 40                      | 180       | 43      |
| Vevey 2         | 1430       | 133   | 26     | 8              | 55    | 17    | 15         | 4     | 110     | 130     | 85            | 40                      | 180       | 43      |
| Vevey 3         | 1430       | 133   | 26     | 8              | 55    | 17    | 15         | 4     | 110     | 130     | 85            | 40                      | 180       | 43      |
| Vevey 4         | 1375       | 128   | 25     | 8              | 55    | 17    | 15         | 4     | 110     | 130     | 85            | 40                      | 180       | 43      |
| Vevey 1 + 2     | 2860       | 266   | 52     | 16             | 55    | 17    | 15         | 4     | 220     | 260     | 170           | 80                      | 350       | 68      |
| Vevey 2 + 3     | 2860       | 266   | 52     | 16             | 55    | 17    | 15         | 4     | 220     | 260     | 170           | 80                      | 350       | 68      |
| Vevey 3 + 4     | 2805       | 261   | 51     | 16             | 55    | 17    | 15         | 4     | 220     | 260     | 170           | 80                      | 350       | 68      |
| Vevey 1, 2, 3   | 4290       | 399   | 78     | 24             | 55    | 17    | 15         | 4     | 330     | 390     | 255           | 100                     | 500       | 90      |
| Vevey 2, 3, 4   | 4235       | 394   | 77     | 23             | 55    | 17    | 15         | 4     | 330     | 390     | 255           | 100                     | 500       | 90      |
| St Gallen       | 2738       | 254   | 74     | 23             | 37    | 11    | 15         | 4     | 260     | 310     | 180           | 60                      | 353       | 60      |
| St Gallen 1     | 925        | 86    | 25     | 8              | 37    | 11    | 15         | 4     | 80      | 105     | 51            | 20                      | 120       | 35      |
| St Gallen 2     | 925        | 86    | 25     | 8              | 37    | 11    | 15         | 4     | 80      | 105     | 51            | 20                      | 120       | 35      |
| St Gallen 3     | 925        | 86    | 25     | 8              | 37    | 11    | 15         | 4     | 80      | 105     | 51            | 20                      | 120       | 35      |
| St Gallen 1 + 2 | 1850       | 172   | 50     | 15             | 37    | 11    | 15         | 4     | 160     | 210     | 102           | 40                      | 235       | 46      |
| St Gallen 2 + 3 | 1850       | 172   | 50     | 15             | 37    | 11    | 15         | 4     | 160     | 210     | 102           | 40                      | 235       | 46      |
| Montreux        | 2664       | 248   | 74     | 23             | 36    | 11    | 15         | 4     | 260     | 310     | 180           | 60                      | 360       | 60      |
| Montreux 1      | 864        | 80    | 24     | 7              | 36    | 11    | 15         | 4     | 80      | 105     | 51            | 20                      | 120       | 35      |
| Montreux 2      | 900        | 84    | 25     | 8              | 36    | 11    | 15         | 4     | 80      | 105     | 51            | 20                      | 120       | 35      |
| Montreux 3      | 900        | 84    | 25     | 8              | 36    | 11    | 15         | 4     | 80      | 105     | 51            | 20                      | 120       | 35      |
| Montreux 1 + 2  | 1764       | 164   | 49     | 15             | 36    | 11    | 15         | 4     | 160     | 210     | 102           | 40                      | 235       | 46      |
| Montreux 2 + 3  | 1800       | 167   | 50     | 15             | 36    | 11    | 15         | 4     | 160     | 210     | 102           | 40                      | 235       | 46      |
| Monte Rosa      | 400        | 37    | 20     | 6              | 20    | 6     | 15         | 4     | 30      | 30      | 16            | 16                      | 40        | 16      |
| Arose           | 391        | 36    | 23     | 7              | 17    | 5     | 11         | 4     | 20      | 20      | 12            | -                       | 30        | 15      |
| Lugano          | 391        | 36    | 23     | 7              | 17    | 5     | 11         | 4     | 20      | 20      | 12            | -                       | 30        | 15      |