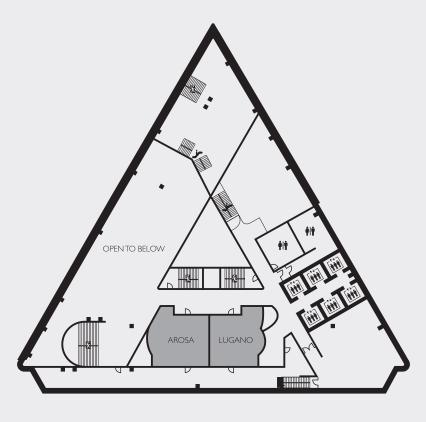

# CAPACITY CHART

|                 | TOTAL AREA |       | LENGTH |                | WIDTH |       | CEILING HT |       |         |         |               |                         |           |         |
|-----------------|------------|-------|--------|----------------|-------|-------|------------|-------|---------|---------|---------------|-------------------------|-----------|---------|
| meeting rooms   |            | $M^2$ |        | M <sup>2</sup> |       | $M^2$ |            | $M^2$ | BANQUET | THEATRE | CLASS<br>ROOM | CONFERENCE<br>HOLLOW SQ | RECEPTION | U-SHAPE |
| EVENT CENTRE    |            |       |        |                |       |       |            |       |         |         |               |                         |           |         |
| Zurich          | 13,974     | 1299  | 137    | 42             | 102   | 31    | 17         | 5     | 1110    | 1365    | 872           | -                       | 1800      | -       |
| Zurich ABC      | 4590       | 427   | 45     | 14             | 102   | 31    | 17         | 5     | 340     | 420     | 285           | 90                      | 450       | 75      |
| Zurich D        | 4590       | 427   | 45     | 14             | 102   | 31    | 17         | 5     | 340     | 420     | 285           | 90                      | 450       | 75      |
| Zurich EFG      | 4590       | 427   | 45     | 14             | 102   | 31    | 17         | 5     | 340     | 420     | 285           | 90                      | 450       | 75      |
| Zurich A        | 1575       | 146   | 45     | 4              | 35    | 11    | 17         | 5     | 100     | 145     | 80            | 30                      | 150       | 40      |
| Zurich B        | 1530       | 142   | 45     | 14             | 34    | 10    | 17         | 5     | 100     | 145     | 80            | 30                      | 150       | 40      |
| Zurich C        | 1575       | 146   | 45     | 14             | 35    | 11    | 17         | 5     | 100     | 145     | 80            | 30                      | 150       | 40      |
| Zurich E        | 1575       | 146   | 45     | 14             | 35    | 11    | 17         | 5     | 100     | 145     | 80            | 30                      | 150       | 40      |
| Zurich F        | 1530       | 142   | 45     | 14             | 34    | 10    | 17         | 5     | 100     | 145     | 80            | 30                      | 150       | 40      |
| Zurich G        | 1575       | 146   | 45     | 14             | 35    | 11    | 17         | 5     | 100     | 145     | 80            | 30                      | 150       | 40      |
| Zurich ABCD     | 9180       | 853   | 90     | 27             | 102   | 31    | 17         | 5     | 660     | 875     | 600           | 120                     | 900       | 100     |
| Zurich DEFG     | 9180       | 853   | 90     | 27             | 102   | 31    | 17         | 5     | 660     | 875     | 600           | 120                     | 900       | 100     |
| Zurich AB       | 3105       | 289   | 45     | 14             | 69    | 21    | 17         | 5     | 200     | 290     | 160           | 60                      | 300       | 60      |
| Zurich BC       | 3105       | 289   | 45     | 14             | 69    | 21    | 17         | 5     | 200     | 290     | 160           | 60                      | 300       | 60      |
| Zurich EF       | 3105       | 289   | 45     | 14             | 69    | 21    | 17         | 5     | 200     | 290     | 160           | 60                      | 300       | 60      |
| Zurich FG       | 3105       | 289   | 45     | 14             | 69    | 21    | 17         | 5     | 200     | 290     | 160           | 60                      | 300       | 60      |
| Vevey           | 5720       | 532   | 104    | 32             | 55    | 17    | 15         | 4     | 440     | 480     | 330           | 120                     | 500       | 102     |
| Vevey 1         | 1430       | 133   | 26     | 8              | 55    | 17    | 15         | 4     | 110     | 130     | 85            | 40                      | 180       | 43      |
| Vevey 2         | 1430       | 133   | 26     | 8              | 55    | 17    | 15         | 4     | 110     | 130     | 85            | 40                      | 180       | 43      |
| Vevey 3         | 1430       | 133   | 26     | 8              | 55    | 17    | 15         | 4     | 110     | 130     | 85            | 40                      | 180       | 43      |
| Vevey 4         | 1375       | 128   | 25     | 8              | 55    | 17    | 15         | 4     | 110     | 130     | 85            | 40                      | 180       | 43      |
| Vevey 1 + 2     | 2860       | 266   | 52     | 16             | 55    | 17    | 15         | 4     | 220     | 260     | 170           | 80                      | 350       | 68      |
| Vevey 2 + 3     | 2860       | 266   | 52     | 16             | 55    | 17    | 15         | 4     | 220     | 260     | 170           | 80                      | 350       | 68      |
| Vevey 3 + 4     | 2805       | 261   | 51     | 16             | 55    | 17    | 15         | 4     | 220     | 260     | 170           | 80                      | 350       | 68      |
| Vevey 1, 2, 3   | 4290       | 399   | 78     | 24             | 55    | 17    | 15         | 4     | 330     | 390     | 255           | 100                     | 500       | 90      |
| Vevey 2, 3, 4   | 4235       | 394   | 77     | 23             | 55    | 17    | 15         | 4     | 330     | 390     | 255           | 100                     | 500       | 90      |
| St Gallen       | 2738       | 254   | 74     | 23             | 37    | 11    | 15         | 4     | 260     | 310     | 180           | 60                      | 353       | 60      |
| St Gallen 1     | 925        | 86    | 25     | 8              | 37    | 11    | 15         | 4     | 80      | 105     | 51            | 20                      | 120       | 35      |
| St Gallen 2     | 925        | 86    | 25     | 8              | 37    | 11    | 15         | 4     | 80      | 105     | 51            | 20                      | 120       | 35      |
| St Gallen 3     | 925        | 86    | 25     | 8              | 37    | 11    | 15         | 4     | 80      | 105     | 51            | 20                      | 120       | 35      |
| St Gallen 1 + 2 | 1850       | 172   | 50     | 15             | 37    | 11    | 15         | 4     | 160     | 210     | 102           | 40                      | 235       | 46      |
| St Gallen 2 + 3 | 1850       | 172   | 50     | 15             | 37    | 11    | 15         | 4     | 160     | 210     | 102           | 40                      | 235       | 46      |
| Montreux        | 2664       | 248   | 74     | 23             | 36    | 11    | 15         | 4     | 260     | 310     | 180           | 60                      | 360       | 60      |
| Montreux 1      | 864        | 80    | 24     | 7              | 36    | 11    | 15         | 4     | 80      | 105     | 51            | 20                      | 120       | 35      |
| Montreux 2      | 900        | 84    | 25     | 8              | 36    | 11    | 15         | 4     | 80      | 105     | 51            | 20                      | 120       | 35      |
| Montreux 3      | 900        | 84    | 25     | 8              | 36    | 11    | 15         | 4     | 80      | 105     | 51            | 20                      | 120       | 35      |
| Montreux 1 + 2  | 1764       | 164   | 49     | 15             | 36    | 11    | 15         | 4     | 160     | 210     | 102           | 40                      | 235       | 46      |
| Montreux 2 + 3  | 1800       | 167   | 50     | 15             | 36    | 11    | 15         | 4     | 160     | 210     | 102           | 40                      | 235       | 46      |
| Monte Rosa      | 400        | 37    | 20     | 6              | 20    | 6     | 15         | 4     | 30      | 30      | 16            | 16                      | 40        | 16      |
| Arose           | 391        | 36    | 23     | 7              | 17    | 5     | 11         | 4     | 20      | 20      | 12            | -                       | 30        | 15      |
| Lugano          | 391        | 36    | 23     | 7              | 17    | 5     | 11         | 4     | 20      | 20      | 12            | -                       | 30        | 15      |