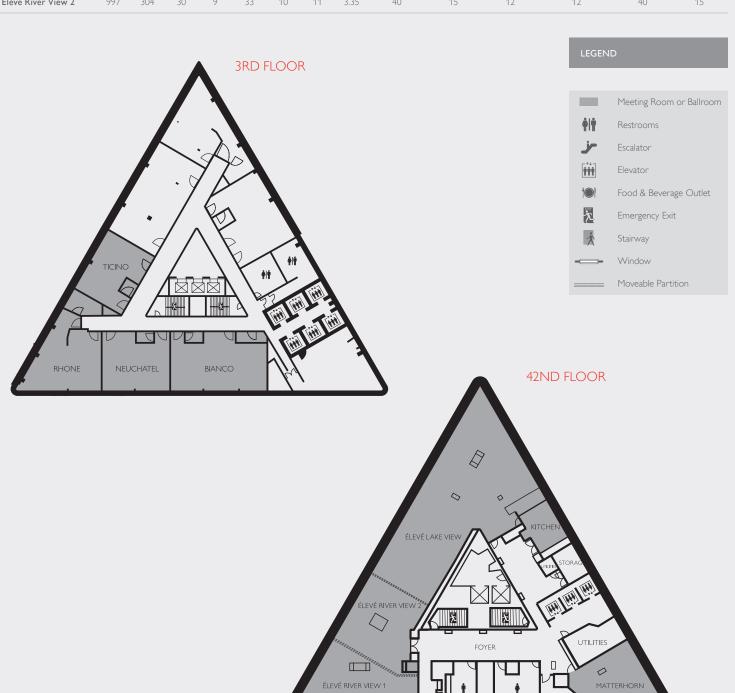

# CAPACITY CHART

|                 | TOTAL AREA |       | LENGTH |                | WIDTH |       | CEILING HT |       |         |         |               |                         |           |         |
|-----------------|------------|-------|--------|----------------|-------|-------|------------|-------|---------|---------|---------------|-------------------------|-----------|---------|
| meeting rooms   |            | $M^2$ |        | M <sup>2</sup> |       | $M^2$ |            | $M^2$ | BANQUET | THEATRE | CLASS<br>ROOM | CONFERENCE<br>HOLLOW SQ | RECEPTION | U-SHAPE |
| EVENT CENTRE    |            |       |        |                |       |       |            |       |         |         |               |                         |           |         |
| Zurich          | 13,974     | 1299  | 137    | 42             | 102   | 31    | 17         | 5     | 1110    | 1365    | 872           | -                       | 1800      | -       |
| Zurich ABC      | 4590       | 427   | 45     | 14             | 102   | 31    | 17         | 5     | 340     | 420     | 285           | 90                      | 450       | 75      |
| Zurich D        | 4590       | 427   | 45     | 14             | 102   | 31    | 17         | 5     | 340     | 420     | 285           | 90                      | 450       | 75      |
| Zurich EFG      | 4590       | 427   | 45     | 14             | 102   | 31    | 17         | 5     | 340     | 420     | 285           | 90                      | 450       | 75      |
| Zurich A        | 1575       | 146   | 45     | 4              | 35    | 11    | 17         | 5     | 100     | 145     | 80            | 30                      | 150       | 40      |
| Zurich B        | 1530       | 142   | 45     | 14             | 34    | 10    | 17         | 5     | 100     | 145     | 80            | 30                      | 150       | 40      |
| Zurich C        | 1575       | 146   | 45     | 14             | 35    | 11    | 17         | 5     | 100     | 145     | 80            | 30                      | 150       | 40      |
| Zurich E        | 1575       | 146   | 45     | 14             | 35    | 11    | 17         | 5     | 100     | 145     | 80            | 30                      | 150       | 40      |
| Zurich F        | 1530       | 142   | 45     | 14             | 34    | 10    | 17         | 5     | 100     | 145     | 80            | 30                      | 150       | 40      |
| Zurich G        | 1575       | 146   | 45     | 14             | 35    | 11    | 17         | 5     | 100     | 145     | 80            | 30                      | 150       | 40      |
| Zurich ABCD     | 9180       | 853   | 90     | 27             | 102   | 31    | 17         | 5     | 660     | 875     | 600           | 120                     | 900       | 100     |
| Zurich DEFG     | 9180       | 853   | 90     | 27             | 102   | 31    | 17         | 5     | 660     | 875     | 600           | 120                     | 900       | 100     |
| Zurich AB       | 3105       | 289   | 45     | 14             | 69    | 21    | 17         | 5     | 200     | 290     | 160           | 60                      | 300       | 60      |
| Zurich BC       | 3105       | 289   | 45     | 14             | 69    | 21    | 17         | 5     | 200     | 290     | 160           | 60                      | 300       | 60      |
| Zurich EF       | 3105       | 289   | 45     | 14             | 69    | 21    | 17         | 5     | 200     | 290     | 160           | 60                      | 300       | 60      |
| Zurich FG       | 3105       | 289   | 45     | 14             | 69    | 21    | 17         | 5     | 200     | 290     | 160           | 60                      | 300       | 60      |
| Vevey           | 5720       | 532   | 104    | 32             | 55    | 17    | 15         | 4     | 440     | 480     | 330           | 120                     | 500       | 102     |
| Vevey 1         | 1430       | 133   | 26     | 8              | 55    | 17    | 15         | 4     | 110     | 130     | 85            | 40                      | 180       | 43      |
| Vevey 2         | 1430       | 133   | 26     | 8              | 55    | 17    | 15         | 4     | 110     | 130     | 85            | 40                      | 180       | 43      |
| Vevey 3         | 1430       | 133   | 26     | 8              | 55    | 17    | 15         | 4     | 110     | 130     | 85            | 40                      | 180       | 43      |
| Vevey 4         | 1375       | 128   | 25     | 8              | 55    | 17    | 15         | 4     | 110     | 130     | 85            | 40                      | 180       | 43      |
| Vevey 1 + 2     | 2860       | 266   | 52     | 16             | 55    | 17    | 15         | 4     | 220     | 260     | 170           | 80                      | 350       | 68      |
| Vevey 2 + 3     | 2860       | 266   | 52     | 16             | 55    | 17    | 15         | 4     | 220     | 260     | 170           | 80                      | 350       | 68      |
| Vevey 3 + 4     | 2805       | 261   | 51     | 16             | 55    | 17    | 15         | 4     | 220     | 260     | 170           | 80                      | 350       | 68      |
| Vevey 1, 2, 3   | 4290       | 399   | 78     | 24             | 55    | 17    | 15         | 4     | 330     | 390     | 255           | 100                     | 500       | 90      |
| Vevey 2, 3, 4   | 4235       | 394   | 77     | 23             | 55    | 17    | 15         | 4     | 330     | 390     | 255           | 100                     | 500       | 90      |
| St Gallen       | 2738       | 254   | 74     | 23             | 37    | 11    | 15         | 4     | 260     | 310     | 180           | 60                      | 353       | 60      |
| St Gallen 1     | 925        | 86    | 25     | 8              | 37    | 11    | 15         | 4     | 80      | 105     | 51            | 20                      | 120       | 35      |
| St Gallen 2     | 925        | 86    | 25     | 8              | 37    | 11    | 15         | 4     | 80      | 105     | 51            | 20                      | 120       | 35      |
| St Gallen 3     | 925        | 86    | 25     | 8              | 37    | 11    | 15         | 4     | 80      | 105     | 51            | 20                      | 120       | 35      |
| St Gallen 1 + 2 | 1850       | 172   | 50     | 15             | 37    | 11    | 15         | 4     | 160     | 210     | 102           | 40                      | 235       | 46      |
| St Gallen 2 + 3 | 1850       | 172   | 50     | 15             | 37    | 11    | 15         | 4     | 160     | 210     | 102           | 40                      | 235       | 46      |
| Montreux        | 2664       | 248   | 74     | 23             | 36    | 11    | 15         | 4     | 260     | 310     | 180           | 60                      | 360       | 60      |
| Montreux 1      | 864        | 80    | 24     | 7              | 36    | 11    | 15         | 4     | 80      | 105     | 51            | 20                      | 120       | 35      |
| Montreux 2      | 900        | 84    | 25     | 8              | 36    | 11    | 15         | 4     | 80      | 105     | 51            | 20                      | 120       | 35      |
| Montreux 3      | 900        | 84    | 25     | 8              | 36    | 11    | 15         | 4     | 80      | 105     | 51            | 20                      | 120       | 35      |
| Montreux 1 + 2  | 1764       | 164   | 49     | 15             | 36    | 11    | 15         | 4     | 160     | 210     | 102           | 40                      | 235       | 46      |
| Montreux 2 + 3  | 1800       | 167   | 50     | 15             | 36    | 11    | 15         | 4     | 160     | 210     | 102           | 40                      | 235       | 46      |
| Monte Rosa      | 400        | 37    | 20     | 6              | 20    | 6     | 15         | 4     | 30      | 30      | 16            | 16                      | 40        | 16      |
| Arose           | 391        | 36    | 23     | 7              | 17    | 5     | 11         | 4     | 20      | 20      | 12            | -                       | 30        | 15      |
| Lugano          | 391        | 36    | 23     | 7              | 17    | 5     | 11         | 4     | 20      | 20      | 12            | -                       | 30        | 15      |

# Meeting Room or Ballroom Restrooms Escalator Elevator Food & Beverage Outlet Emergency Exit Stairway Window Moveable Partition

# CAPACITY CHART

|                    | TOTAL AREA |       | LENGTH |       | WIDTH |       | HEIGHT |       |         |         |               |                         |           |         |
|--------------------|------------|-------|--------|-------|-------|-------|--------|-------|---------|---------|---------------|-------------------------|-----------|---------|
| MEETING ROOMS      |            | $M^2$ |        | $M^2$ |       | $M^2$ |        | $M^2$ | BANQUET | THEATRE | CLASS<br>ROOM | CONFERENCE<br>HOLLOW SQ | RECEPTION | U-SHAPE |
| 3RD FLOOR          |            |       |        |       |       |       |        |       |         |         |               |                         |           |         |
| Bianco             | 810        | 75    | 45     | 14    | 18    | 5     | 9      | 2     | 20      | 25      | 20            | -                       | 70        | -       |
| Ticino             | 510        | 47    | 30     | 9     | 17    | 5     | 9      | 2     | 20      | 15      | 10            | -                       | 70        | -       |
| Neuchatel          | 510        | 47    | 30     | 9     | 17    | 5     | 9      | 2     | 20      | 15      | 10            | -                       | 70        | -       |
| Rhone              | 493        | 46    | 29     | 9     | 17    | 5     | 9      | 2     | 20      | 15      | 10            | -                       | 70        | -       |
| 42ND FLOOR         |            |       |        |       |       |       |        |       |         |         |               |                         |           |         |
| Matterhorn         | 900        | 114   | 35     | 11    | 35    | 11    | 11     | 4     | 50      | 40      | 28            | 16                      | 50        | 25      |
| Élevé              | 4960       | 1474  | 161    | 49    | 33-50 | 10-15 | 11     | 3.35  | 246     | 150     | 108           | 66                      | 300       | 57      |
| Élevé Lake View    | 2917       | 889   | 92     | 28    | 33-50 | 10-15 | 11     | 3.35  | 160     | 150     | 108           | 66                      | 180       | 57      |
| Élevé River View 1 | 1046       | 319   | 33     | 10    | 50    | 15    | 11     | 3.35  | 50      | 30      | 18            | 40                      | 70        | 40      |
| Élevé River View 2 | 997        | 304   | 30     | 9     | 33    | 10    | 11     | 3.35  | 40      | 15      | 12            | 12                      | 40        | 15      |