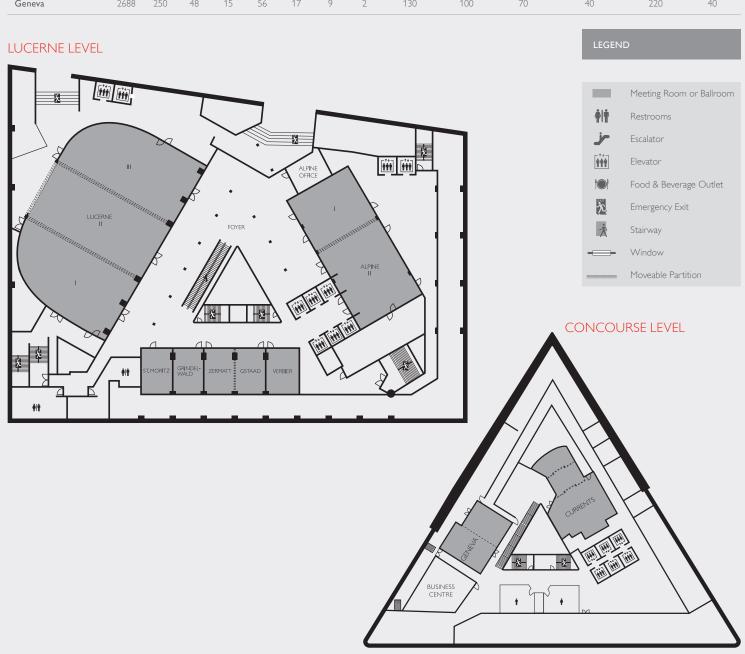

# CAPACITY CHART

|                 | TOTAL | TOTAL AREA LENGT |    | GTH WIDTH |    | CEILING HT |    |       |         |         |               |                         |           |         |
|-----------------|-------|------------------|----|-----------|----|------------|----|-------|---------|---------|---------------|-------------------------|-----------|---------|
| MEETING ROOMS   |       | $M^2$            |    | $M^2$     |    | $M^2$      |    | $M^2$ | BANQUET | THEATRE | CLASS<br>ROOM | CONFERENCE<br>HOLLOW SQ | RECEPTION | U-SHAPE |
| LUCERNE LEVEL   |       |                  |    |           |    |            |    |       |         |         |               |                         |           |         |
| Lucerne         | 6016  | 559              | 64 | 20        | 94 | 29         | 13 | 4     | 500     | 500     | 350           | 120                     | 500       | 120     |
| Lucerne I       | 2048  | 190              | 64 | 20        | 32 | 10         | 13 | 4     | 130     | 160     | 105           | 60                      | 200       | 50      |
| Lucerne II      | 1920  | 178              | 64 | 20        | 30 | 9          | 13 | 4     | 110     | 140     | 100           | 50                      | 180       | 50      |
| Lucerne III     | 2048  | 190              | 64 | 20        | 32 | 10         | 13 | 4     | 130     | 160     | 105           | 60                      | 200       | 50      |
| Alpine          | 2560  | 238              | 80 | 24        | 32 | 10         | 18 | 6     | 180     | 220     | 145           | 75                      | 250       | 70      |
| Alpine I        | 1024  | 95               | 32 | 10        | 32 | 10         | 18 | 6     | 50      | 80      | 40            | 30                      | 80        | 28      |
| Alpine II       | 1536  | 143              | 48 | 15        | 32 | 10         | 18 | 6     | 110     | 150     | 72            | 50                      | 150       | 39      |
| St. Mortiz      | 270   | 25               | 18 | 5         | 15 | 5          | 9  | 2     | 20      | 20      | 8             | 12                      | 10        | 10      |
| Grindelwald     | 270   | 25               | 18 | 5         | 15 | 5          | 9  | 2     | 20      | 20      | 8             | 12                      | 10        | 10      |
| Zermatt         | 270   | 25               | 18 | 5         | 15 | 5          | 9  | 2     | 20      | 20      | 8             | 12                      | 10        | 10      |
| Gstaad          | 270   | 25               | 18 | 5         | 15 | 5          | 9  | 2     | 20      | 20      | 8             | 12                      | 10        | 10      |
| Verbier         | 270   | 25               | 18 | 5         | 15 | 5          | 9  | 2     | 20      | 20      | 8             | 12                      | 10        | 10      |
| CONCOURSE LEVEL |       |                  |    |           |    |            |    |       |         |         |               |                         |           |         |
| Currents        | 2600  | 242              | 65 | 20        | 40 | 12         | 10 | 3     | 80      | 15      | 20            | 20                      | 120       | 26      |
| Geneva          | 2688  | 250              | 48 | 15        | 56 | 17         | 9  | 2     | 130     | 100     | 70            | 40                      | 220       | 40      |

# Meeting Room or Ballroom Restrooms Escalator Elevator Food & Beverage Outlet Emergency Exit Stairway Window Moveable Partition