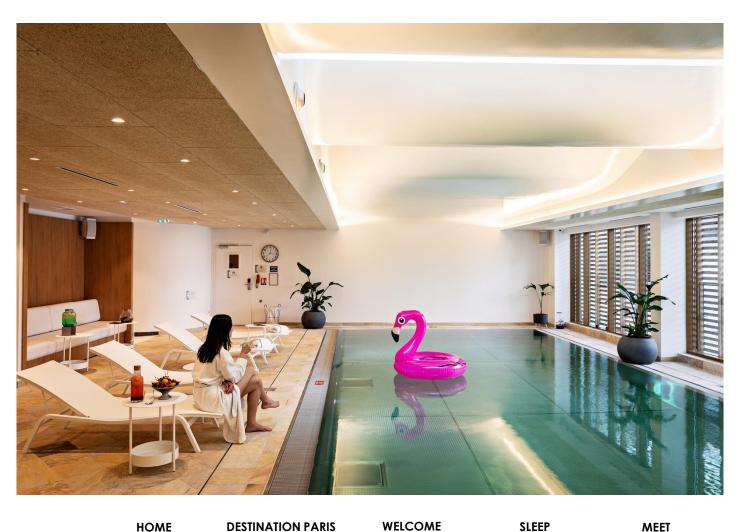

#### 

CONTACTS

3

The wellness lounge provides guests with moments of deep relaxation. This sophisticated designed space features a swimming pool, sauna and steam room.

PLAY

EAT

- . BEST-IN-CLASS CARDIO EQUIPMENT . BENCH PRESS . CLASS TO DO ALONE OR IN A GROUP
- . IMMERSIVE SPINNING CYCLE ROOM