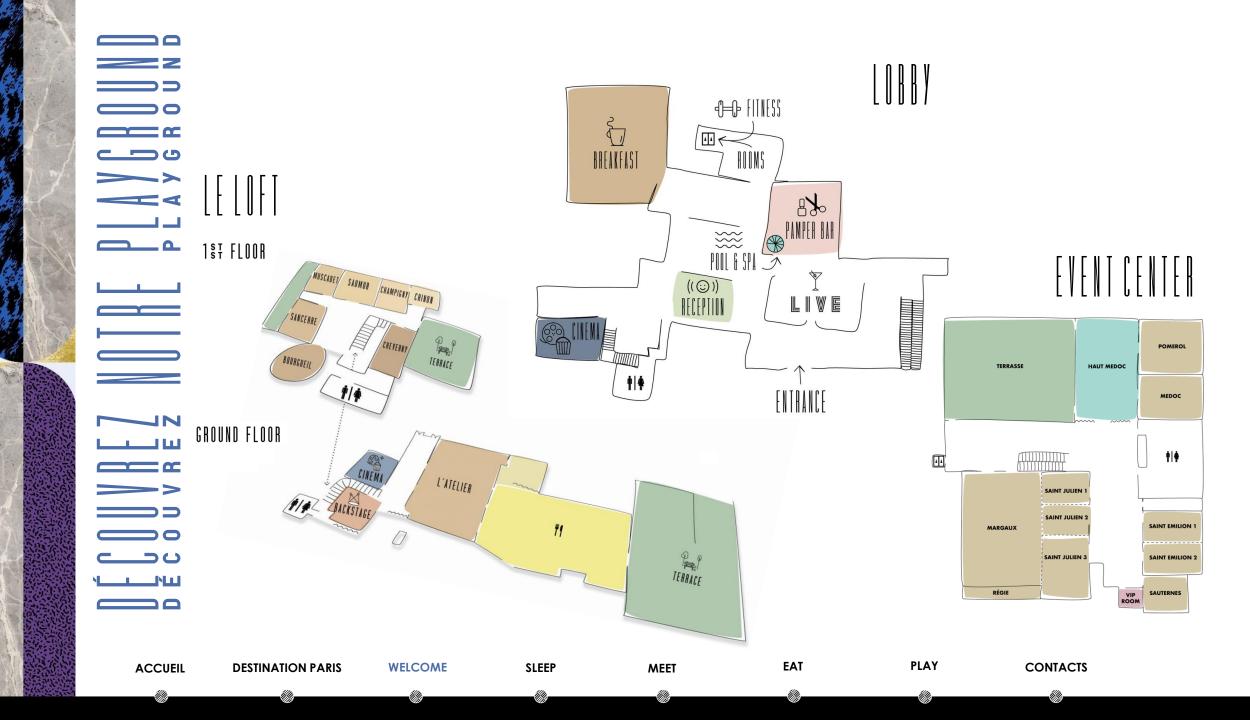

WELCOME

PRIVATE CINEMA

**DESTINATION PARIS** 

1 PAMPER BAR

CORNER SHOP

PATIO & TERRACES

1

WELLNESS LOUNGE SWIMMING-POOL, SAUNA, STEAM ROOM, SPA

1 PRESIDENTIAL ROOM 10<sup>th</sup> floor 105 sq m

9 SUITES JUNIOR Angle view 40 sq m

86 DELUXE, 8<sup>th</sup> / 9<sup>th</sup> / 10<sup>th</sup> floor 27 sq m

202 CLASSIC ROOMS Double ou Twin 27 sq m

MEET

**SLEEP** 

10 SUITES DUPLEX, 10<sup>th</sup> floor 50 sq m

84 SUPERIOR ROOMS Double / Double double (4 personnes) 27 Including 16 compresenting rooms

CONTACTS

PLAY

EAT

| HOME  | <b>DESTINATION PARIS</b> | WELCOME     |  |
|-------|--------------------------|-------------|--|
| Alle. | 414                      | <i>(</i> )h |  |

WELCOME

SLEEP

**DESTINATION PARIS** 

| State of |                                                  |                     |      |         | **        | ٠       | :      | T        | • <b>•</b> • | :::::         |
|----------|--------------------------------------------------|---------------------|------|---------|-----------|---------|--------|----------|--------------|---------------|
| NIN NOT  | MEETING ROOM                                     | Height in<br>meters | SQ M | THEATRE | CLASSROOM | BANQUET | OPEN U | COCKTAIL | CABARET      | BOARD<br>ROOM |
|          | LE LOFT - 1 <sup>ST</sup> FLOOR                  |                     |      |         |           |         |        |          |              |               |
|          | Bourgueil                                        | 2,20                | 28   | -       | -         | -       | -      | -        | -            | 10            |
|          | Sancerre                                         | 2,50                | 30   | -       | -         | -       | 13     | -        | -            | -             |
|          | Muscadet                                         | 4,00                | 29   | 16      | -         | -       | 13     | -        | -            | 16            |
| ļ        | Saumur                                           | 4,00                | 53   | 41      | 22        | -       | 18     | -        | 18           | 22            |
|          | Champigny                                        | 4,00                | 34   | 30      | 16        | -       | 14     | -        | 12           | 18            |
| -        | Saumur-Champigny                                 | 4,00                | 87   | 72      | 40        | -       | 36     | -        | 36           | 42            |
| 2        | Chinon                                           | 3,30                | 22   | -       | -         | -       | -      | -        | -            | 10            |
| 11.000   | Cheverny                                         | 2,50                | 27   | -       | -         | -       | 13     | -        | -            | 16            |
| -        | LE LOFT - GROUND FLOOR                           |                     |      |         |           |         |        |          |              |               |
|          | L'Atelier 1 or 2                                 | 2,60                | 60   | 50      | 30        | 40      | 20     | 40       | 18           | -             |
|          | L'Atelier 3                                      | 2,60                | 73   | 66      | 40        | 60      | 22     | 60       | 35           | -             |
|          | L'Atelier 1+2                                    | 2,60                | 116  | 100     | 60        | 90      | 28     | 90       | 49           | -             |
| N        | L'Atelier 2+3                                    | 2,60                | 129  | 113     | 56        | 100     | 30     | 100      | 49           | -             |
|          | L'Atelier 1+2+3                                  | 2,60                | 189  | 150     | 96        | 150     | 46     | 150      | 77           | -             |
|          | Private Cinma by mk2                             | -                   | -    | 18      | 18        | -       | -      | -        | -            | -             |
|          | Club Cabin 1 or 2                                | -                   | -    | -       | -         | -       | -      | 8        | -            | -             |
|          | Club Cabins 1+2                                  | -                   | -    | -       | -         | -       | -      | 16       | -            | -             |
|          | BORDEAUX - PATIO LEVEL                           |                     |      |         |           |         |        |          |              |               |
|          | Haut Médoc + Médoc + Pomerol                     | -                   | 376  | -       | -         | 320     | -      | 450      | -            | -             |
|          | Amphithéâtre Margaux (gradins)                   | 4,20                | 315  | 300     | 110       | -       | -      | -        | -            | -             |
|          | Amphithéâtre Margaux (à plat)                    | 4,20                | 315  | 280     | 140       | -       | 54     | -        | 120          | -             |
|          | Saint-Julien 1 or 2                              | 4,20                | 47   | 40      | 24        | 40      | 16     | 40       | 18           | -             |
|          | Saint-Julien 3                                   | 4,20                | 95   | 80      | 48        | 70      | 26     | 50       | 36           | -             |
|          | Saint-Julien 1+2                                 | 4,20                | 94   | 80      | 56        | 80      | 28     | 80       | 42           | -             |
| -        | Saint-Julien 2+3                                 | 4,20                | 144  | 120     | 82        | 100     | 40     | 100      | 56           | -             |
| 1        | Saint-Julien 1+2+3                               | 4,20                | 189  | 160     | 102       | 150     | 60     | 150      | 84           | -             |
|          | Margaux + Saint-Julien 1+2+3                     | 4,20                | 507  | 420     | 264       | 360     | 72     | -        | 224          | -             |
|          | Saint-Émilion 1 or 2                             | 3,70                | 56   | 50      | 32        | 40      | 20     | 40       | 18           | -             |
|          | Saint-Émilion 1+2                                | 3,70                | 114  | 96      | 66        | 80      | 30     | 80       | 48           | -             |
|          | Sauternes                                        | 3,70                | 49   | 36      | 18        | -       | 18     | -        | 18           | -             |
| -        | Patio                                            | -                   | 350  | -       | -         | -       | -      | -        | -            | -             |
| -        | INNOVATIVE FOOD & BEVERAGE                       | DUTLETS             | 3    |         |           |         |        |          |              |               |
|          | Pamper Bar                                       |                     | 70   | -       | -         | 20      | -      | 40       | -            | -             |
| -        | LIVE Restaurant + Pamper Bar                     |                     | 170  | -       | -         | 90      | -      | 300      | -            | -             |
|          | Palapa Terrace                                   |                     | 300  | -       | -         | 20      | -      | 120      | -            | -             |
|          | L'Esprit du 12 <sup>ème</sup> + Salon du 12      |                     | 350  | -       | -         | 160     | -      | 160      | -            | -             |
|          | L'Esprit du 12 <sup>ème</sup> restaurant Terrace |                     | 400  | -       | -         | -       | -      | 300      | -            | -             |
|          |                                                  |                     |      |         |           |         |        |          |              |               |