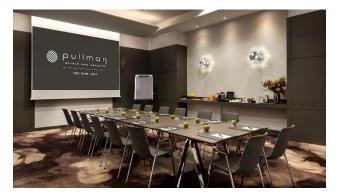

#### . FLEXIBLE & MODERN . 1 AMPHITHEATER & 25 MEETING ROOMS . CAN GO UP TO 420-PEOPLE CAPACITY

#### SHARE & IMAGINE.

HOME

A 16,000-square-feet (1500m<sup>2</sup>) convention center which includes an outdoor patio with 3,900 square feet (370m<sup>2</sup>) of green space, the Event center can be privatized for professional and private events. Completely adjustable, it can be fitted out to suit customer preferences.

For a small meeting or for a big seminar, enjoy our meeting room. Add or remove partitions, change the lighting scheme, adapt the space for an avant-garde design: anything is possible in this event space.