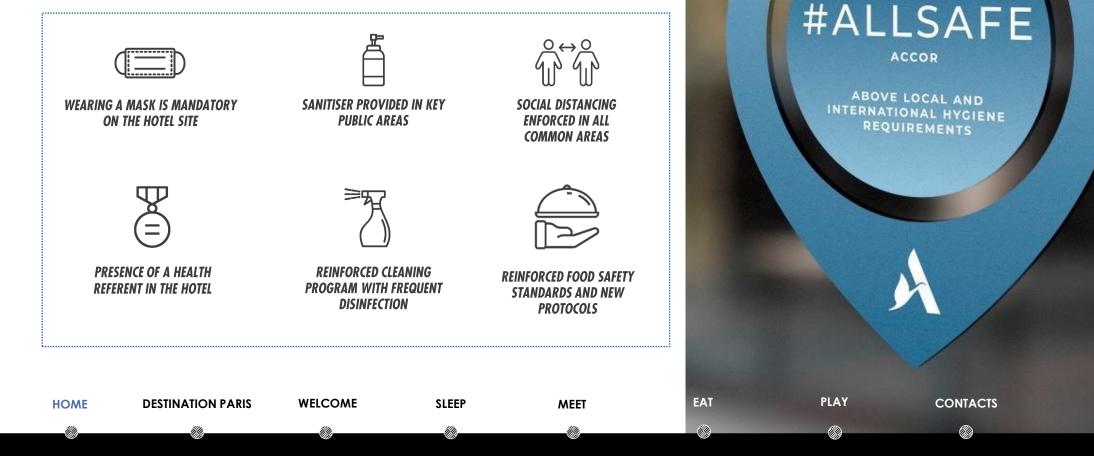

#### OUR HOTEL IS CERTIFIED ALLSALFE.

We have introduced intensified hygiene & prevention measures to ensure your safety. The <u>ALLSAFE</u> label verified by Clifton represents our new elevated cleanliness protocols and standards and provides assurance that these standards have been met in our hotels.