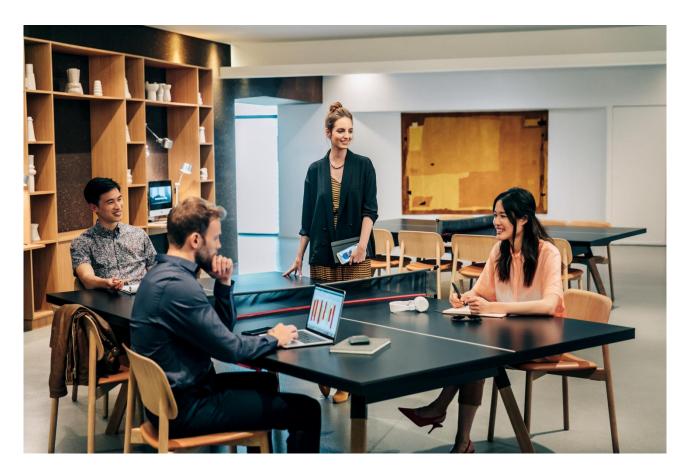

#### Videoconferences for up to 5 participants

State-of-the-art technology in a private room for quality videoconferences.

#### Hybrid videoconferencing from 2 to 50 participants in person, unlimited remote participants

Cameras, screens and sound reinforcement to enhance the experience in the room and remotely.