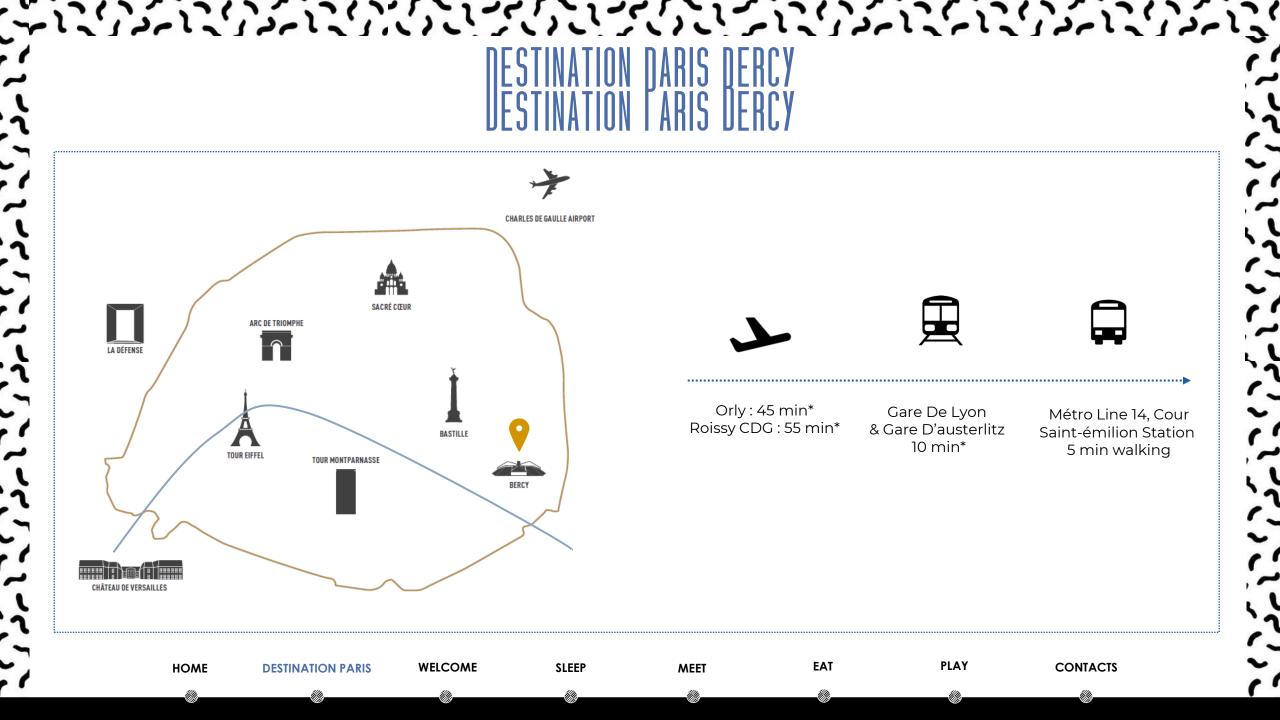

PULLMAN PARIS CENTRE BERCY

1 RUE DE LIBOURNE PARIS 75012



#### OUR HOTEL IS CERTIFIED ALLSALFE.

We have introduced intensified hygiene & prevention measures to ensure your safety. The <u>ALLSAFE</u> label verified by Clifton represents our new elevated cleanliness protocols and standards and provides assurance that these standards have been met in our hotels.

















PLAY

U))

MEET

EAT

CONTACTS

### FXPERIENCE **ENJOY A 360 EXPERIENCE**

┫═╋



392 ROOMS & SUITES



BAR & RESTAURANT



CLUB CABINS

HOME



6



1 EVENT CENTER 500 SO M 26 MEETING ROOMS

WELCOME

PRIVATE CINEMA

**DESTINATION PARIS** 





1 PAMPER BAR

CORNER SHOP

PATIO & TERRACES

1



WELLNESS LOUNGE SWIMMING-POOL, SAUNA, STEAM ROOM, SPA









1 PRESIDENTIAL ROOM 10<sup>th</sup> floor 105 sq m



9 SUITES JUNIOR Angle view 40 sq m



86 DELUXE, 8<sup>th</sup> / 9<sup>th</sup> / 10<sup>th</sup> floor 27 sq m



202 CLASSIC ROOMS Double ou Twin 27 sq m

MEET

**SLEEP** 



10 SUITES DUPLEX, 10<sup>th</sup> floor 50 sq m



84 SUPERIOR ROOMS Double / Double double (4 personnes) 27 Including 16 compresenting rooms

CONTACTS

PLAY

EAT

| HOME  | <b>DESTINATION PARIS</