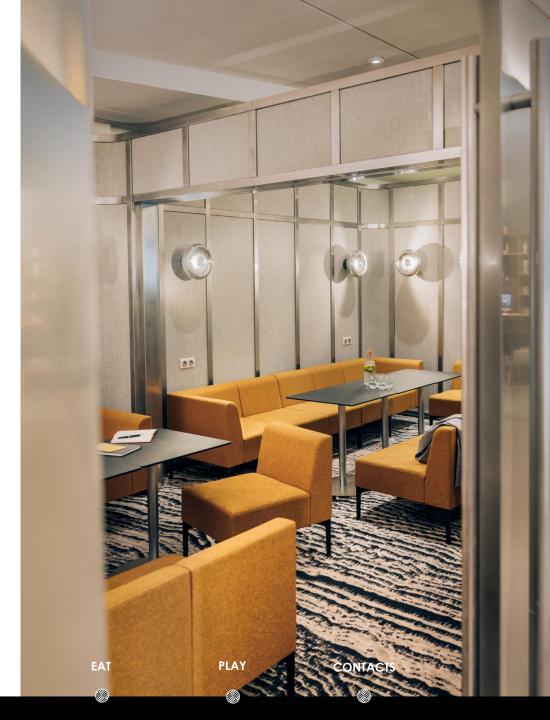

. 2 PRIVATE & MODULABLE CABINS
. FOR LUNCH. COWORKING. MEETINGS
. FROM 1 PERSON TO 20 PEOPLE
. 80€ PER HOUR

#### MEET UP C INNOVATE.

With a capacity of 10 people for one cabin and 20 people for both cabins, our club cabins can be privatized and customized for an hour, a half-day or a full day.

This flexible space is perfect for co-working, a business lunch or a private aperitif.