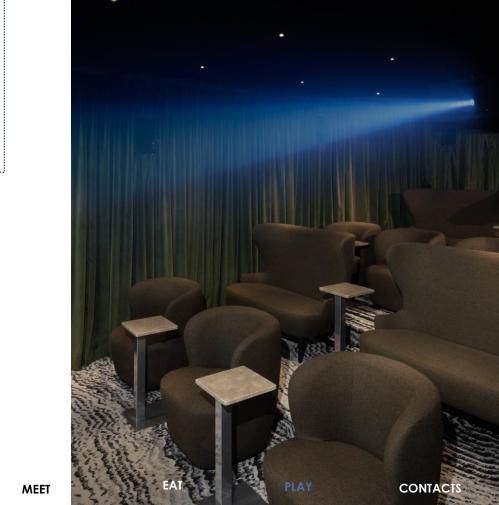

# PRIVATE CINEMA BY MK2

. 19 SEATS

- . AN IMMERSIVE EXPERIENCE
- . 3D DOLBY 7.1

. ADAPTABLE ACCORDING TO YOUR WISHES

#### MARVEL & SHARE.

Want to add an unconventional touch to your seminar ? Or organize a private projection of the latest blockbuster ? Or maybe a karaoke night ?

This 19-seats Private Cinema by mk2 offers a unique experience. Adapted according your wishes, this cinema provides a surprising setting for a training session or a presentation.