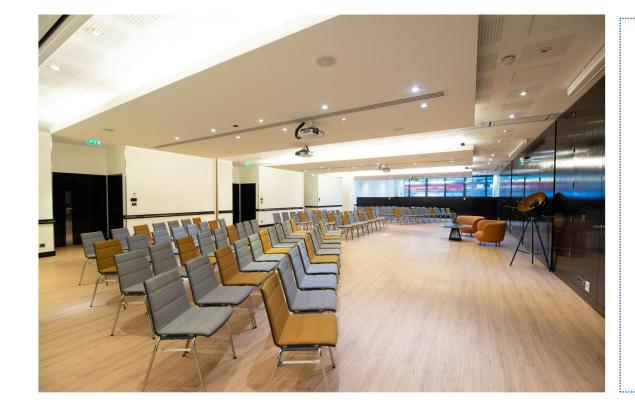

#### . FLEXIBLE & MODERN . 1 AMPHITHEATER & 25 MEETING ROOMS . CAN GO UP TO 420-PEOPLE CAPACITY

#### SHARE & IMAGINE.

HOME

A 16,000-square-feet (1500m<sup>2</sup>) convention center which includes an outdoor patio with 3,900 square feet (370m<sup>2</sup>) of green space, the Event center can be privatized for professional and private events. Completely adjustable, it can be fitted out to suit customer preferences.

For a small meeting or for a big seminar, enjoy our meeting room. Add or remove partitions, change the lighting scheme, adapt the space for an avant-garde design: anything is possible in this event space.