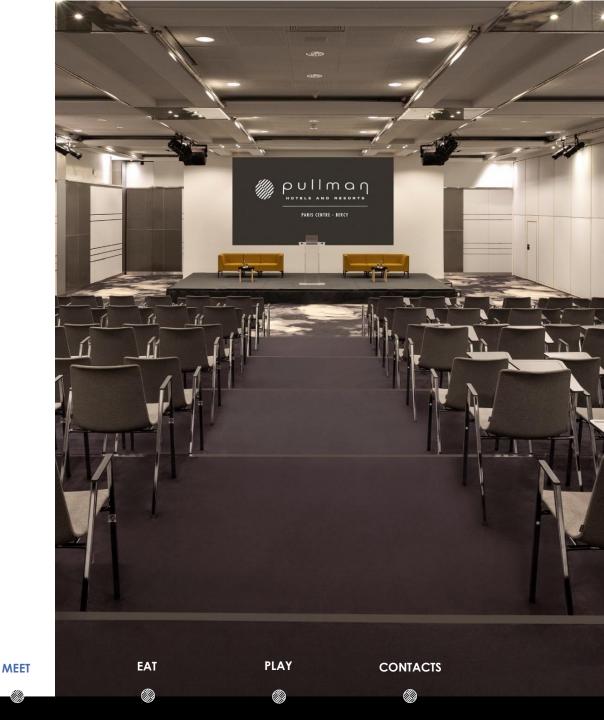

#### . FLEXIBLE & MODERN . 1 AMPHITHEATER & 25 MEETING ROOMS . CAN GO UP TO 420-PEOPLE CAPACITY

#### SHARE & IMAGINE.

HOME

A 16,000-square-feet (1500m<sup>2</sup>) convention center which includes an outdoor patio with 3,900 square feet (370m<sup>2</sup>) of green space, the Event center can be privatized for professional and private events. Completely adjustable, it can be fitted out to suit customer preferences.

For a small meeting or for a big seminar, enjoy our meeting room. Add or remove partitions, change the lighting scheme, adapt the space for an avant-garde design: anything is possible in this event space.