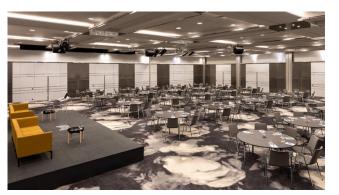

#### SHARE & IMAGINE.

HOME

A 16,000-square-feet (1500m<sup>2</sup>) convention center which includes an outdoor patio with 3,900 square feet (370m<sup>2</sup>) of green space, the Event center can be privatized for professional and private events. Completely adjustable, it can be fitted out to suit customer preferences.

For a small meeting or for a big seminar, enjoy our meeting room. Add or remove partitions, change the lighting scheme, adapt the space for an avant-garde design: anything is possible in this event space.