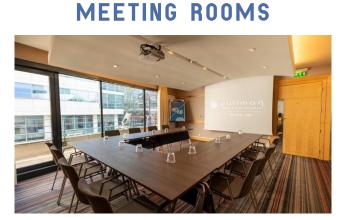

#### . FLEXIBLE & MODERN . 1 AMPHITHEATER & 25 MEETING ROOMS . CAN GO UP TO 420-PEOPLE CAPACITY

#### SHARE & IMAGINE.

HOME

A 16,000-square-feet (1500m<sup>2</sup>) convention center which includes an outdoor patio with 3,900 square feet (370m<sup>2</sup>) of green space, the Event center can be privatized for professional and private events. Completely adjustable, it can be fitted out to suit customer preferences.

For a small meeting or for a big seminar, enjoy our meeting room. Add or remove partitions, change the lighting scheme, adapt the space for an avant-garde design: anything is possible in this event space.