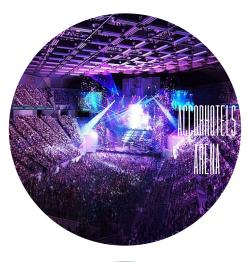

PULLMAN PARIS CENTRE BERCY

1 RUE DE LIBOURNE PARIS 75012



#### OUR HOTEL IS CERTIFIED ALLSALFE.

We have introduced intensified hygiene & prevention measures to ensure your safety. The <u>ALLSAFE</u> label verified by Clifton represents our new elevated cleanliness protocols and standards and provides assurance that these standards have been met in our hotels.

















PLAY

U))

MEET

EAT

CONTACTS

### FXPERIENCE **ENJOY A 360 EXPERIENCE**

┫═╋



392 ROOMS & SUITES



BAR & RESTAURANT



CLUB CABINS

HOME



6



1 EVENT CENTER 500 SO M 26 MEETING ROOMS

WELCOME

PRIVATE CINEMA

**DESTINATION PARIS** 





1 PAMPER BAR

CORNER SHOP

PATIO & TERRACES

1



WELLNESS LOUNGE SWIMMING-POOL, SAUNA, STEAM ROOM, SPA









1 PRESIDENTIAL ROOM 10<sup>th</sup> floor 105 sq m



9 SUITES JUNIOR Angle view 40 sq m



86 DELUXE, 8<sup>th</sup> / 9<sup>th</sup> / 10<sup>th</sup> floor 27 sq m



202 CLASSIC ROOMS Double ou Twin 27 sq m

MEET

**SLEEP** 



10 SUITES DUPLEX, 10<sup>th</sup> floor 50 sq m



84 SUPERIOR ROOMS Double / Double double (4 personnes) 27 Including 16 compresenting rooms

CONTACTS

PLAY

EAT

| HOME  | <b>DESTINATION PARIS</b> | WELCO