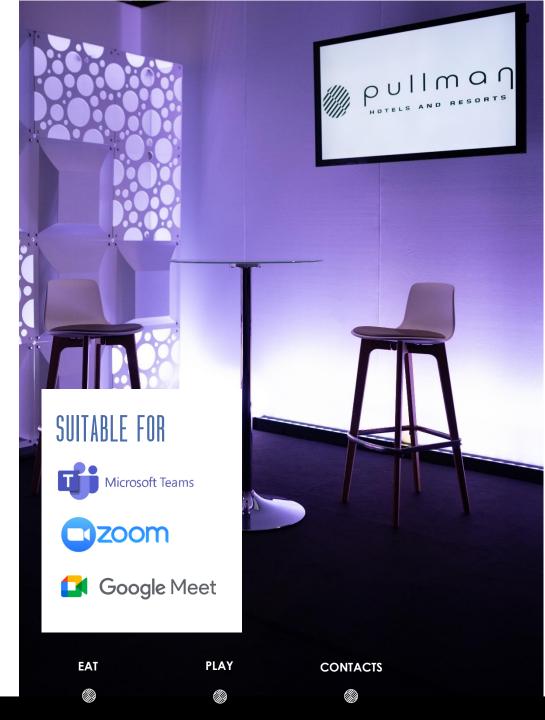

#### Videoconferences for up to 5 participants

State-of-the-art technology in a private room for quality videoconferences.

#### Hybrid videoconferencing from 2 to 50 participants in person, unlimited remote participants

Cameras, screens and sound reinforcement to enhance the experience in the room and remotely.

#### 3 fully modular and customizable studios

Benefit from the full support of a team of professionals for the realization of your presentations, TV sets or interviews.

| HOME | <b>DESTINATION PARIS</b> | WELCOME | SLEEP | MEET |
|------|--------------------------|---------|-------|------|
|      |                          |         |       |      |