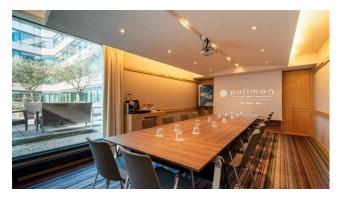

#### . FLEXIBLE & MODERN . 1 AMPHITHEATER & 25 MEETING ROOMS . CAN GO UP TO 420-PEOPLE CAPACITY

#### SHARE & IMAGINE.

HOME

A 16,000-square-feet (1500m<sup>2</sup>) convention center which includes an outdoor patio with 3,900 square feet (370m<sup>2</sup>) of green space, the Event center can be privatized for professional and private events. Completely adjustable, it can be fitted out to suit customer preferences.

For a small meeting or for a big seminar, enjoy our meeting room. Add or remove partitions, change the lighting scheme, adapt the space for an avant-garde design: anything is possible in this event space.