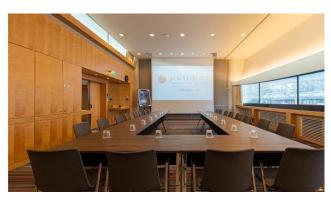

#### FOCUS & CREATE.

This complete space of 190m<sup>2</sup>, which can be fully privatize, is a strong concept in addition to the convention center. Le Loft is composed by a plenary room, breakout rooms and the "backstage" area.

Fully modular it is also very convenient with its own private entrance. It is a true asset for your events.

PLAY

CONTACTS

EAT

. BUFFET OR SEATED . TAILORMADE MENU

. LIVE COOKING SHOW