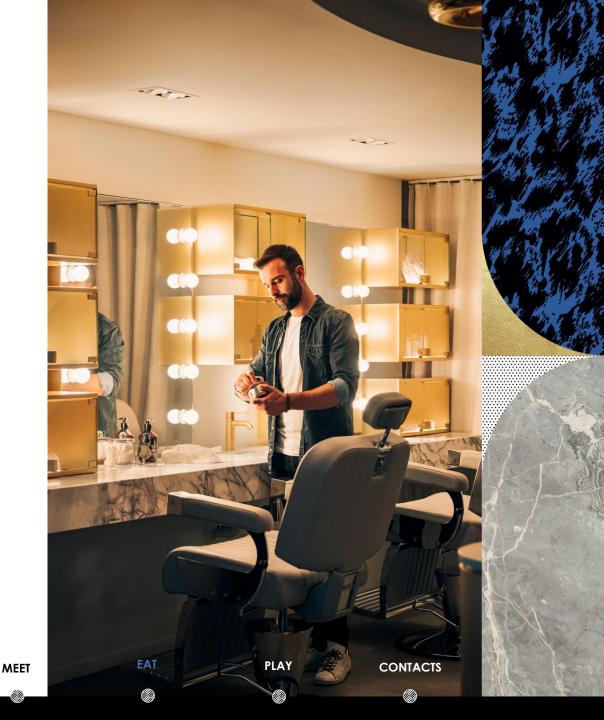

#### TREAT YOURSELF C HAVE FUN.

Manicures, barber services, make-up retouching... in a cocoon that opens onto the outdoors. The Pamper Bar offers express beauty services that adapt to the season.

Before a meeting, wrapped in a bathrobe before enjoying the spa, over a cocktail. Whatever you please. Privatize the Pamper bar and organize a pamper party to surprise your guests.