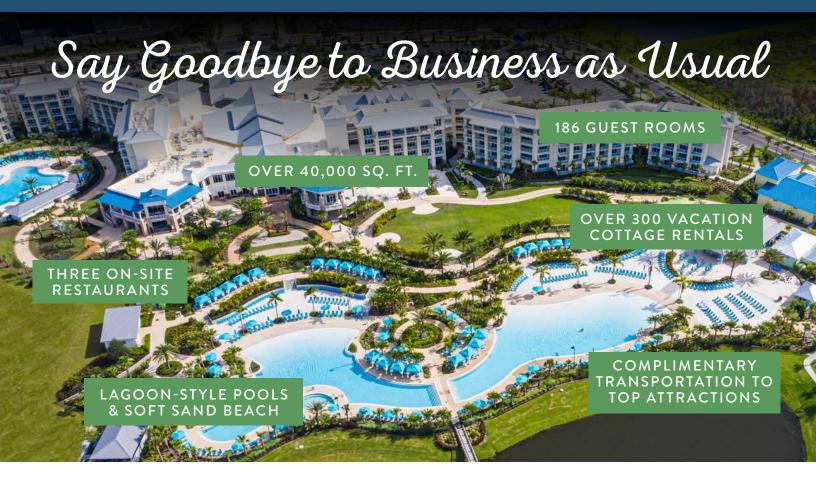

## MEETINGS & EVENTS

Our resort offers 40,000 total square feet of flexible indoor and outdoor event space and can accommodate up to 1680 guests in our outdoor venues and up to 500 in our indoor venues. On top of that, we also boast 186 guest rooms and suites and over 300 vacation cottage rentals. The Compass Rose Ballroom is a beautiful and comfortable space for any large or small corporate meeting.

#### RESORT AMENITIES

Let us take care of you and your group with services like concierge, transportation, spa treatments, retail store, and a business center. If you need a break, go and relax at our lagoon pools or grab a drink at our Salty Rim Grill & Bar at Fins Up Beach Club, just steps from your room. Your group can also rent a chic private cabana or lounge in one of our chaise pool-side chairs.

### **RESTAURANTS & BARS**

Our resort offers 3 delicious on-site eateries and easy access to the Promenade at Sunset Walk, which is home to casual eateries, fine dining, special events, and retail shops for the entire family to enjoy.