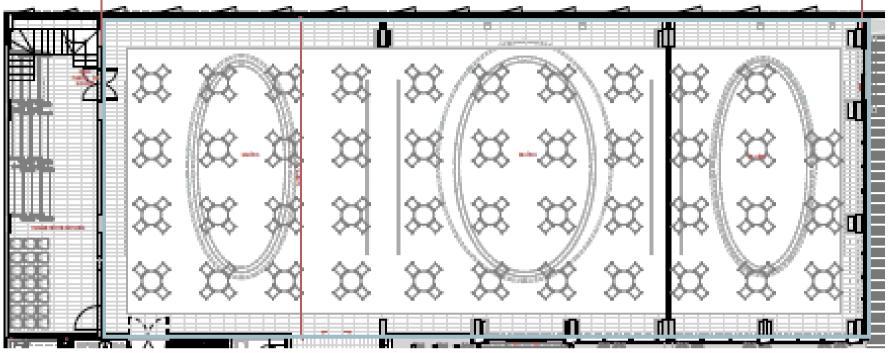

|---------|--------|---------|----------|---------|--|
| MEETING SPACE     | SQ. FT. | LENGTH | WIDTH | HEIGHT | COCKTAIL                      | THEATRE | SCHOOL | BANQUET | IMPERIAL | U-SHAPE |  |
| Salon Real        | 5362    | 47     | 114   | 15     | 172                           | 216     | 156    | 200     | 94       | 84      |  |
| Junior Ballroom A | 1984    | 47     | 42    | 15     | 48                            | 73      | 37     | 60      | 40       | 30      |  |
| Junior Ballroom B | 2007    | 47     | 42    | 15     | 48                            | 73      | 37     | 60      | 40       | 30      |  |
| Junior Ballroom C | 1376    | 48     | 29    | 15     | 32                            | 57      | 31     | 40      | 30       | 31      |  |



## MEASURES

### COCKTAIL





### THEATRE

| <br> | <br>~ ~ | <br> |
|------|---------|------|
|      |         |      |
|      |         |      |



## SET UPS

## SCHOOL





## BANQUET





## **SET UPS**

### IMPERIAL





### **U SHAPE**





## **SET UPS**