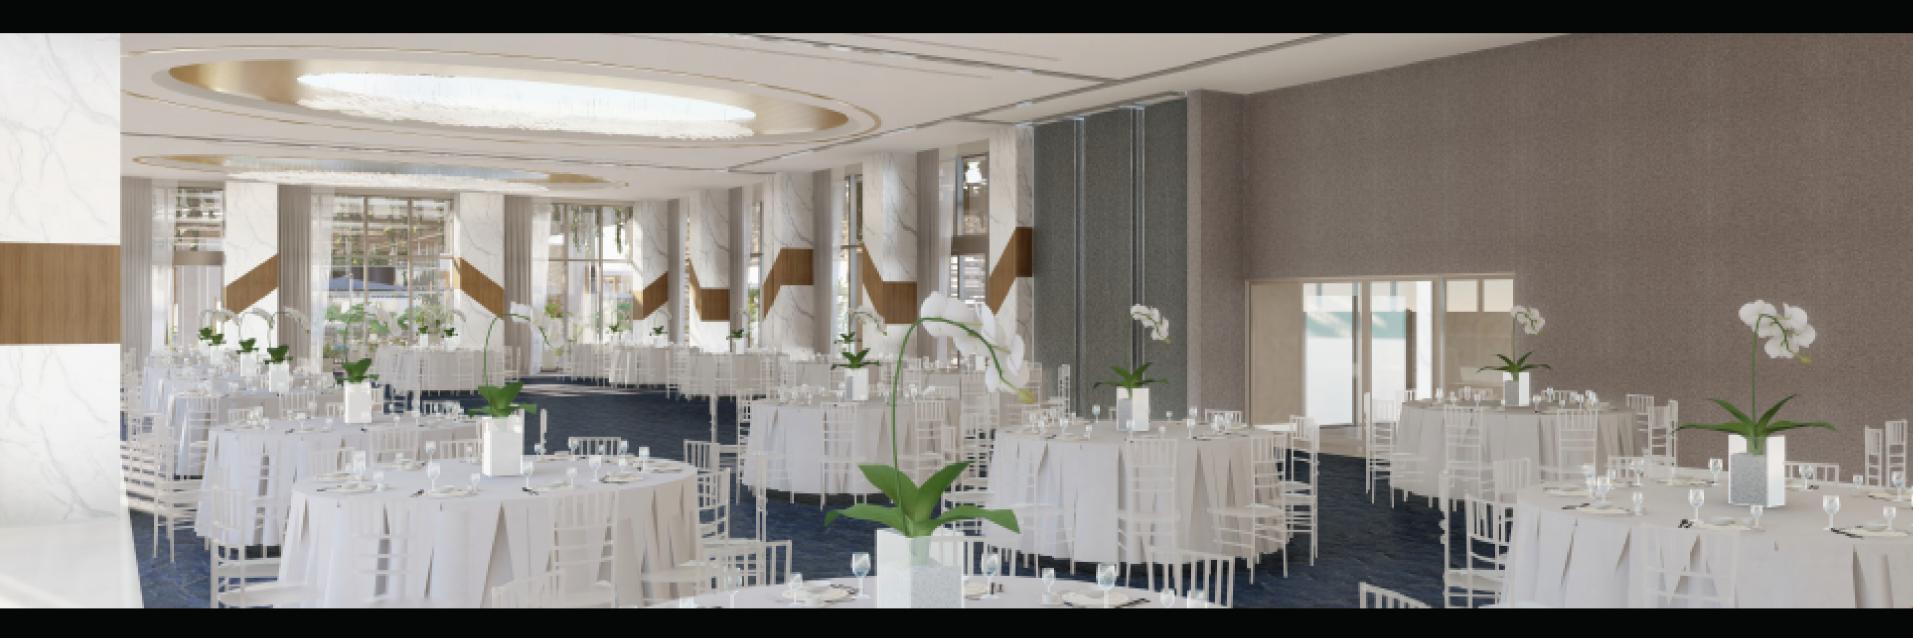

#### BALLROOM

## GARZA BLANCA CANCUN

# SALON REAL

| DIMENSIONS        |         |        |       |        | SET UP (Max. Guest Per Venue) |         |        |         |          |         |  |
|-------------------|---------|--------|-------|--------|-------------------------------|---------|--------|---------|----------|---------|--|
| MEETING SPACE     | SQ. FT. | LENGTH | WIDTH | HEIGHT | COCKTAIL                      | THEATRE | SCHOOL | BANQUET | IMPERIAL | U-SHAPE |  |
| Salon Real        | 5362    | 47     | 114   | 15     | 172                           | 216     | 156    | 200     | 94       | 84      |  |
| Junior Ballroom A | 1984    | 47     | 42    | 15     | 48                            | 73      | 37     | 60      | 40       | 30      |  |
| Junior Ballroom B | 2007    | 47     | 42    | 15     | 48                            | 73      | 37     | 60      | 40       | 30      |  |
| Junior Ballroom C | 1376    | 48     | 29    | 15     | 32                            | 57      | 31     | 40      | 30       | 31      |  |