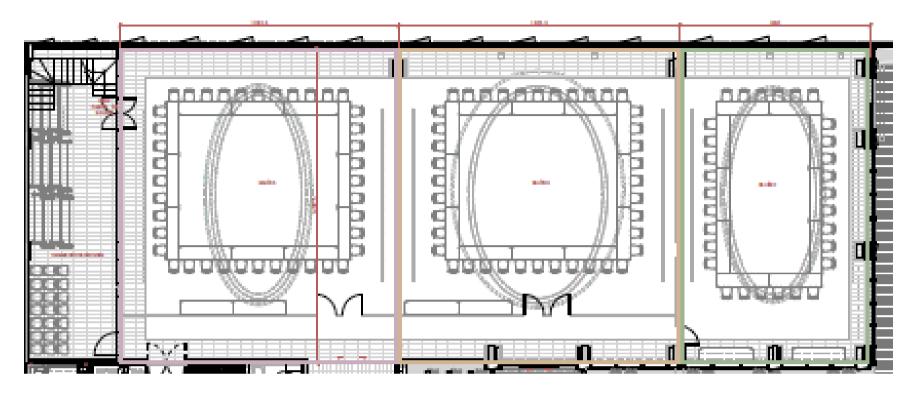

### IMPERIAL

# SALON REAL

| DIMENSIONS        |         |        |       |        | SET UP (Max. Guest Per Venue) |         |        |         |          |         |  |
|-------------------|---------|--------|-------|--------|-------------------------------|---------|--------|---------|----------|---------|--|
| MEETING SPACE     | SQ. FT. | LENGTH | WIDTH | HEIGHT | COCKTAIL                      | THEATRE | SCHOOL | BANQUET | IMPERIAL | U-SHAPE |  |
| Salon Real        | 5362    | 47     | 114   | 15     | 172                           | 216     | 156    | 200     | 94       | 84      |  |
| Junior Ballroom A | 1984    | 47     | 42    | 15     | 48                            | 73      | 37     | 60      | 40       | 30      |  |
| Junior Ballroom B | 2007    | 47     | 42    | 15     | 48                            | 73      | 37     | 60      | 40       | 30      |  |
| Junior Ballroom C | 1376    | 48     | 29    | 15     | 32                            | 57      | 31     | 40      | 30       | 31      |  |