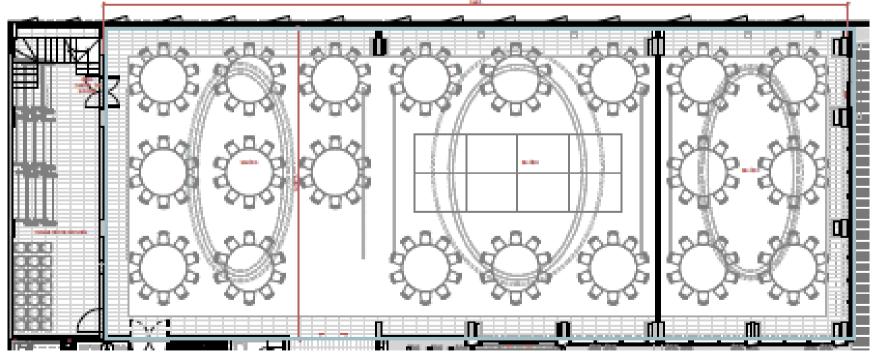

### IMPERIAL

# SALON REAL

| DIMENSIONS        |         |        |       |        | SET UP (Max. Guest Per Venue) |         |        |         |          |         |  |
|-------------------|---------|--------|-------|--------|-------------------------------|---------|--------|---------|----------|---------|--|
| MEETING SPACE     | SQ. FT. | LENGTH | WIDTH | HEIGHT | COCKTAIL                      | THEATRE | SCHOOL | BANQUET | IMPERIAL | U-SHAPE |  |
| Salon Real        | 5362    | 47     | 114   | 15     | 172                           | 216     | 156    | 200     | 94       | 84      |  |
| Junior Ballroom A | 1984    | 47     | 42    | 15     | 48                            | 73      | 37     | 60      | 40       | 30      |  |
| Junior Ballroom B | 2007    | 47     | 42    | 15     | 48                            | 73      | 37     | 60      | 40       | 30      |  |
| Junior Ballroom C | 1376    | 48     | 29    | 15     | 32                            | 57      | 31     | 40      | 30       | 31      |  |