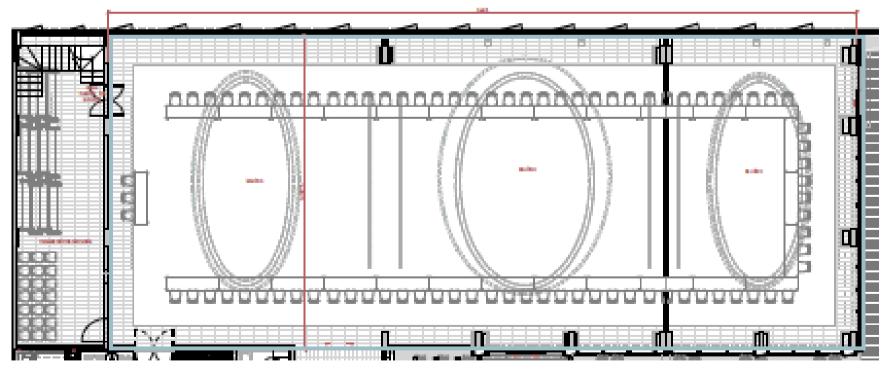

## SCHOOL

# SALON REAL

| DIMENSIONS        |         |        |       |        | SET UP (Max. Guest Per Venue) |         |        |         |          |         |  |
|-------------------|---------|--------|-------|--------|-------------------------------|---------|--------|---------|----------|---------|--|
| MEETING SPACE     | SQ. FT. | LENGTH | WIDTH | HEIGHT | COCKTAIL                      | THEATRE | SCHOOL | BANQUET | IMPERIAL | U-SHAPE |  |
| Salon Real        | 5362    | 47     | 114   | 15     | 172                           | 216     | 156    | 200     | 94       | 84      |  |
| Junior Ballroom A | 1984    | 47     | 42    | 15     | 48                            | 73      | 37     | 60      | 40       | 30      |  |
| Junior Ballroom B | 2007    | 47     | 42    | 15     | 48                            | 73      | 37     | 60      | 40       | 30      |  |
| Junior Ballroom C | 1376    | 48     | 29    | 15     | 32                            | 57      | 31     | 40      | 30       | 31      |  |