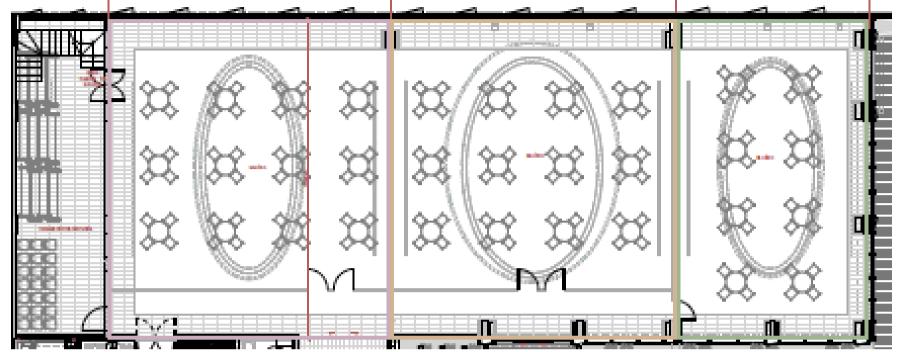

--------|--------|---------|----------|---------|--|
| MEETING SPACE     | SQ. FT. | LENGTH | WIDTH | HEIGHT | COCKTAIL                      | THEATRE | SCHOOL | BANQUET | IMPERIAL | U-SHAPE |  |
| Salon Real        | 5362    | 47     | 114   | 15     | 172                           | 216     | 156    | 200     | 94       | 84      |  |
| Junior Ballroom A | 1984    | 47     | 42    | 15     | 48                            | 73      | 37     | 60      | 40       | 30      |  |
| Junior Ballroom B | 2007    | 47     | 42    | 15     | 48                            | 73      | 37     | 60      | 40       | 30      |  |
| Junior Ballroom C | 1376    | 48     | 29    | 15     | 32                            | 57      | 31     | 40      | 30       | 31      |  |



## MEASURES

### COCKTAIL





### THEATRE

| <br> | <br>~ ~ | <br> |
|------|---------|------|
|      |         |      |
|      |         |      |



## SET UPS

## SCHOOL





## BANQUET





## **SET UPS**

### IMPERIAL





### **U SHAPE**





## **SET UPS**