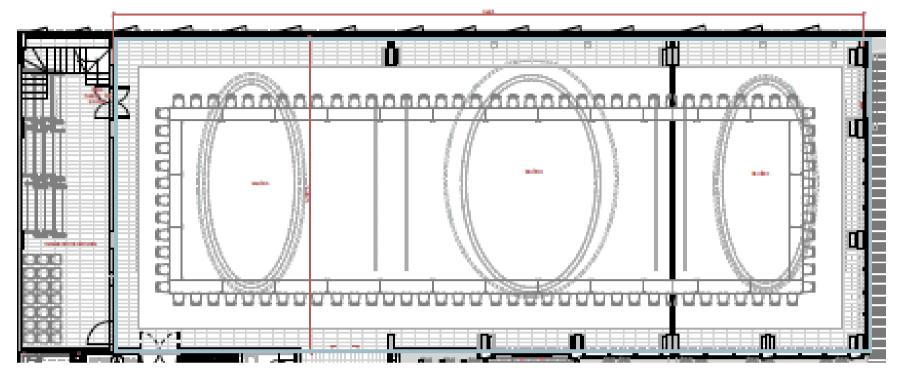

### THEATRE

| <br> | <br>~ ~ | <br> |
|------|---------|------|
|      |         |      |
|      |         |      |

# SALON REAL

| DIMENSIONS        |         |        |       |        | SET UP (Max. Guest Per Venue) |         |        |         |          |         |  |
|-------------------|---------|--------|-------|--------|-------------------------------|---------|--------|---------|----------|---------|--|
| MEETING SPACE     | SQ. FT. | LENGTH | WIDTH | HEIGHT | COCKTAIL                      | THEATRE | SCHOOL | BANQUET | IMPERIAL | U-SHAPE |  |
| Salon Real        | 5362    | 47     | 114   | 15     | 172                           | 216     | 156    | 200     | 94       | 84      |  |
| Junior Ballroom A | 1984    | 47     | 42    | 15     | 48                            | 73      | 37     | 60      | 40       | 30      |  |
| Junior Ballroom B | 2007    | 47     | 42    | 15     | 48                            | 73      | 37     | 60      | 40       | 30      |  |
| Junior Ballroom C | 1376    | 48     | 29    | 15     | 32                            | 57      | 31     | 40      | 30       | 31      |  |