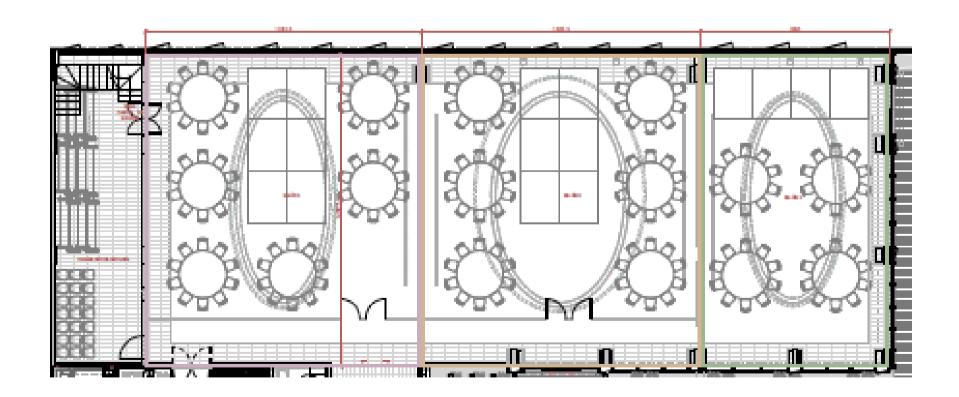

## BANQUET

# SALON REAL

| DIMENSIONS        |         |        |       |        | SET UP (Max. Guest Per Venue) |         |        |         |          |         |  |
|-------------------|---------|--------|-------|--------|-------------------------------|---------|--------|---------|----------|---------|--|
| MEETING SPACE     | SQ. FT. | LENGTH | WIDTH | HEIGHT | COCKTAIL                      | THEATRE | SCHOOL | BANQUET | IMPERIAL | U-SHAPE |  |
| Salon Real        | 5362    | 47     | 114   | 15     | 172                           | 216     | 156    | 200     | 94       | 84      |  |
| Junior Ballroom A | 1984    | 47     | 42    | 15     | 48                            | 73      | 37     | 60      | 40       | 30      |  |
| Junior Ballroom B | 2007    | 47     | 42    | 15     | 48                            | 73      | 37     | 60      | 40       | 30      |  |
| Junior Ballroom C | 1376    | 48     | 29    | 15     | 32                            | 57      | 31     | 40      | 30       | 31      |  |