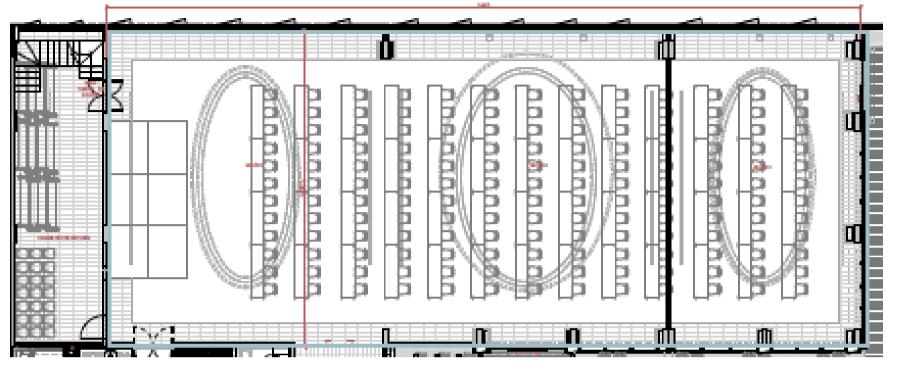

### COCKTAIL

# SALON REAL

| DIMENSIONS        |         |        |       |        | SET UP (Max. Guest Per Venue) |         |        |         |          |         |  |
|-------------------|---------|--------|-------|--------|-------------------------------|---------|--------|---------|----------|---------|--|
| MEETING SPACE     | SQ. FT. | LENGTH | WIDTH | HEIGHT | COCKTAIL                      | THEATRE | SCHOOL | BANQUET | IMPERIAL | U-SHAPE |  |
| Salon Real        | 5362    | 47     | 114   | 15     | 172                           | 216     | 156    | 200     | 94       | 84      |  |
| Junior Ballroom A | 1984    | 47     | 42    | 15     | 48                            | 73      | 37     | 60      | 40       | 30      |  |
| Junior Ballroom B | 2007    | 47     | 42    | 15     | 48                            | 73      | 37     | 60      | 40       | 30      |  |
| Junior Ballroom C | 1376    | 48     | 29    | 15     | 32                            | 57      | 31     | 40      | 30       | 31      |  |