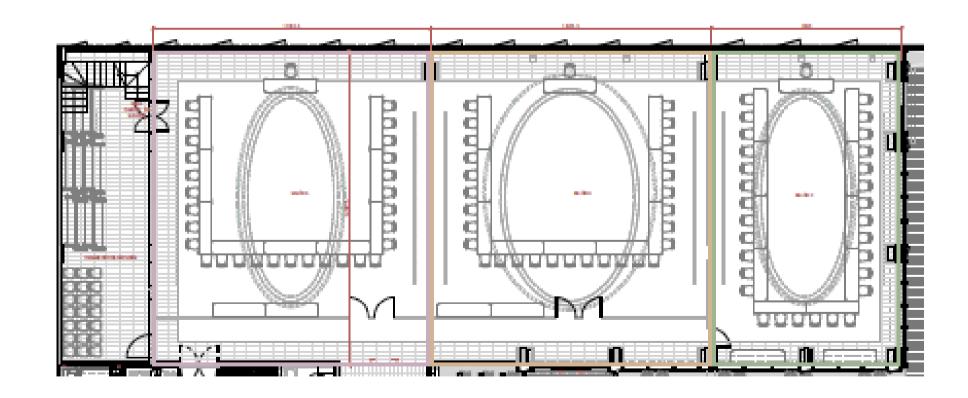

# SALON REAL

| DIMENSIONS        |         |        |       |        | SET UP (Max. Guest Per Venue) |         |        |         |          |         |  |
|-------------------|---------|--------|-------|--------|-------------------------------|---------|--------|---------|----------|---------|--|
| MEETING SPACE     | SQ. FT. | LENGTH | WIDTH | HEIGHT | COCKTAIL                      | THEATRE | SCHOOL | BANQUET | IMPERIAL | U-SHAPE |  |
| Salon Real        | 5362    | 47     | 114   | 15     | 172                           | 216     | 156    | 200     | 94       | 84      |  |
| Junior Ballroom A | 1984    | 47     | 42    | 15     | 48                            | 73      | 37     | 60      | 40       | 30      |  |
| Junior Ballroom B | 2007    | 47     | 42    | 15     | 48                            | 73      | 37     | 60      | 40       | 30      |  |
| Junior Ballroom C | 1376    | 48     | 29    | 15     | 32                            | 57      | 31     | 40      | 30       | 31      |  |