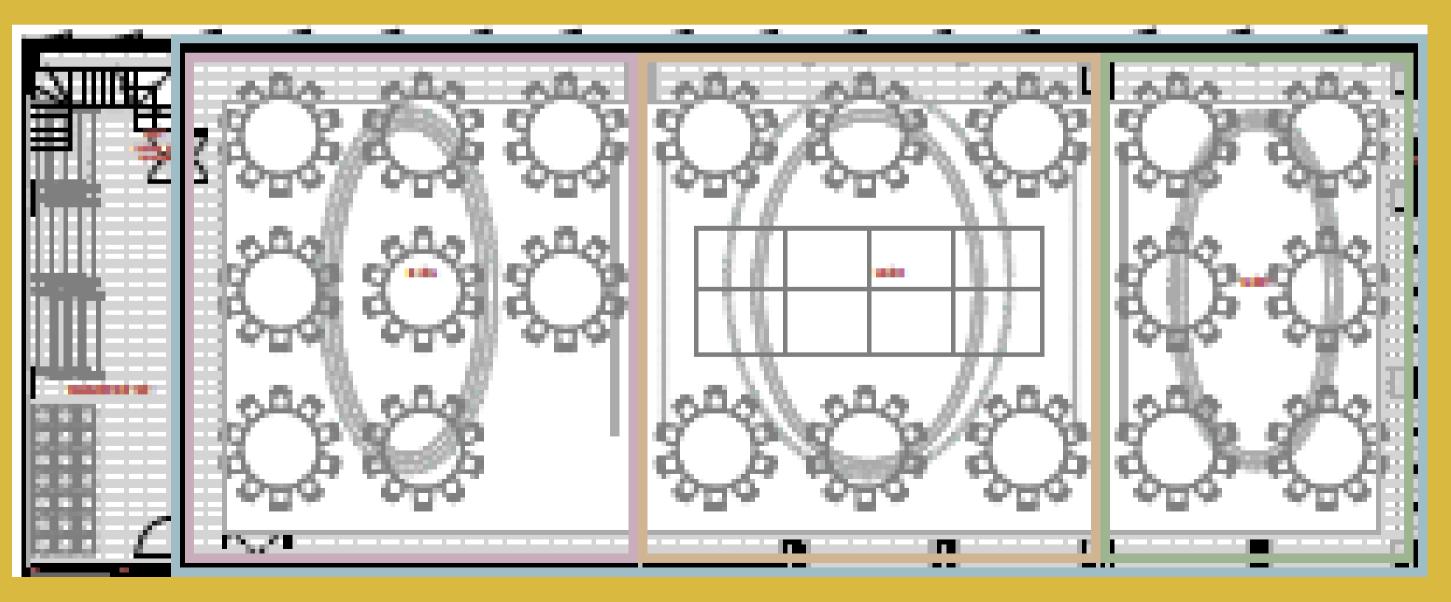

-----------------------------|---------|--------|---------|----------|---------|--|
| MEETING SPACE     | SQ. FT. | LENGTH | WIDTH | HEIGHT | COCKTAIL                      | THEATRE | SCHOOL | BANQUET | IMPERIAL | U-SHAPE |  |
| Salon Real        | 5362    | 47     | 114   | 15     | 172                           | 216     | 156    | 200     | 94       | 84      |  |
| Junior Ballroom A | 1984    | 47     | 42    | 15     | 48                            | 73      | 37     | 60      | 40       | 30      |  |
| Junior Ballroom B | 2007    | 47     | 42    | 15     | 48                            | 73      | 37     | 60      | 40       | 30      |  |
| Junior Ballroom C | 1376    | 48     | 29    | 15     | 32                            | 57      | 31     | 40      | 30       | 31      |  |



## MEASURES

### COCKTAIL





### THEATRE

| <br> | <br>~ ~ | <br> |
|------|---------|------|
|      |         |      |
|      |         |      |



## SET UPS

## SCHOOL





## BANQUET





## **SET UPS**

### IMPERIAL





### **U SHAPE**





## **SET UPS**