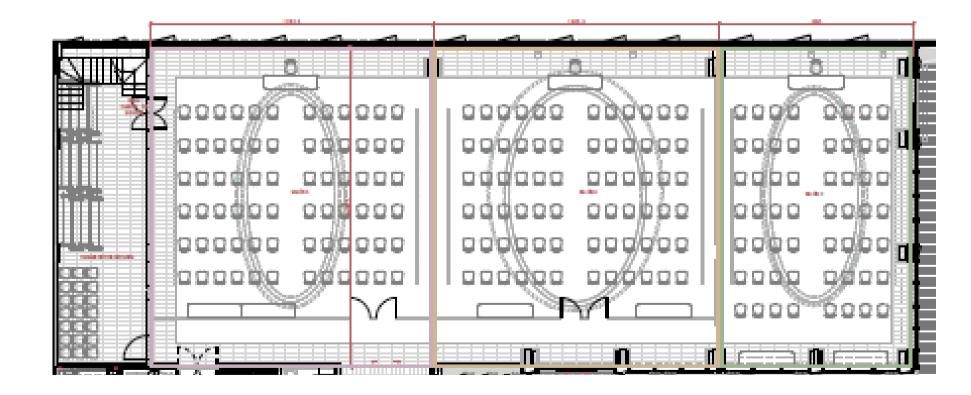

## SET UPS

## SCHOOL

# SALON REAL

| DIMENSIONS        |         |        |       |        | SET UP (Max. Guest Per Venue) |         |        |         |          |         |  |
|-------------------|---------|--------|-------|--------|-------------------------------|---------|--------|---------|----------|---------|--|
| MEETING SPACE     | SQ. FT. | LENGTH | WIDTH | HEIGHT | COCKTAIL                      | THEATRE | SCHOOL | BANQUET | IMPERIAL | U-SHAPE |  |
| Salon Real        | 5362    | 47     | 114   | 15     | 172                           | 216     | 156    | 200     | 94       | 84      |  |
| Junior Ballroom A | 1984    | 47     | 42    | 15     | 48                            | 73      | 37     | 60      | 40       | 30      |  |
| Junior Ballroom B | 2007    | 47     | 42    | 15     | 48                            | 73      | 37     | 60      | 40       | 30      |  |
| Junior Ballroom C | 1376    | 48     | 29    | 15     | 32                            | 57      | 31     | 40      | 30       | 31      |  |