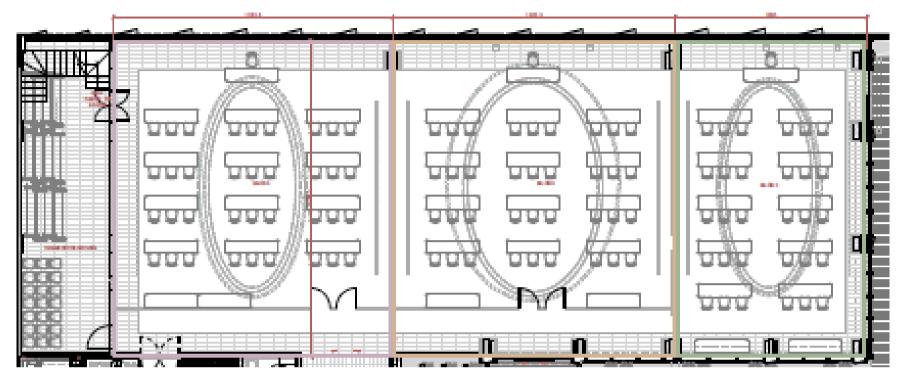

## BANQUET

# SALON REAL

| DIMENSIONS        |         |        |       |        | SET UP (Max. Guest Per Venue) |         |        |         |          |         |  |
|-------------------|---------|--------|-------|--------|-------------------------------|---------|--------|---------|----------|---------|--|
| MEETING SPACE     | SQ. FT. | LENGTH | WIDTH | HEIGHT | COCKTAIL                      | THEATRE | SCHOOL | BANQUET | IMPERIAL | U-SHAPE |  |
| Salon Real        | 5362    | 47     | 114   | 15     | 172                           | 216     | 156    | 200     | 94       | 84      |  |
| Junior Ballroom A | 1984    | 47     | 42    | 15     | 48                            | 73      | 37     | 60      | 40       | 30      |  |
| Junior Ballroom B | 2007    | 47     | 42    | 15     | 48                            | 73      | 37     | 60      | 40       | 30      |  |
| Junior Ballroom C | 1376    | 48     | 29    | 15     | 32                            | 57      | 31     | 40      | 30       | 31      |  |