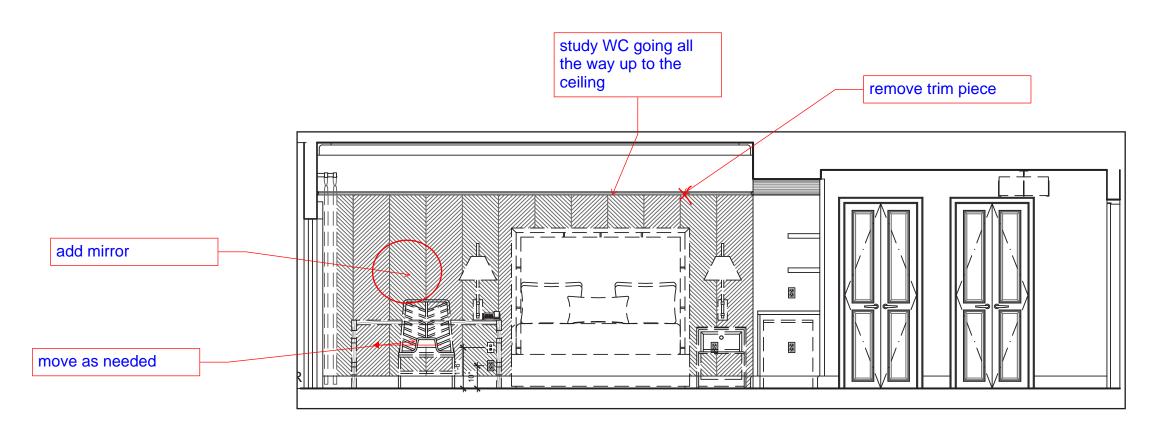

## G U E S T R O O M

solution dyed nylon -Cut/ Loop

G U E S T R O O M

10

HBA to keep for model room, to be studies for guestroom rollout

G U E S T R O O M

GUESTROOM Exotions

mirror or wallcovering at back wall