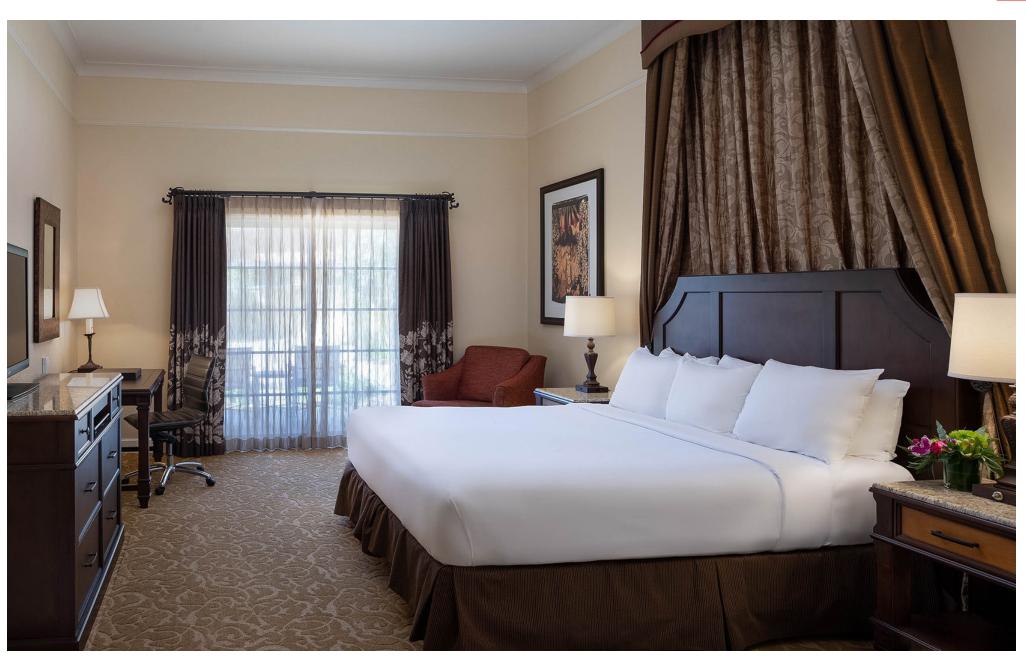

# BORDEAUX GUESTROOM Current Site

# BORDEAUX GUESTROOM Wrent Site

#### PROPOSED SCOPE

- **NEW CARPET**
- 2 NEW PAINT
- 3 NEW LIGHTING
- 4 NEW ART
- 6 NEW UPHOLSTERED FURNITURE
- O NEW DESK CHAIR
- NEW DRAPERY & HARDWARE
- **8** NEW CASE GOODS
- NEW BED BASE/PLATFORM
- **10** NEW BALCONY CHAIRS & TABLE
- **III** NEW MATTRESS
- 12 UPDATE BUILT-IN COFFEE NICHE
- 13 NEW 65" TV WITH DECORATIVE SURROUND
- 1/2 NEW BATHROOM WALLCOVERING
- 15 NEW VANITY MIRROR
- 10 MODERNIZE BUILT-IN VANITY MILLWORK AND PLUMBING FIXTURES
- **MEW STONE AT VANITY**

BORDEAUX GUESTROOM

Existing Man & Droposed Scope