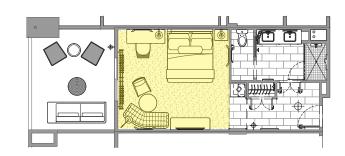

## GUESTROOM Anning

### LEGEND

**I** ENTRY

BATHROOM

**3** BEDROOM

4 BALCONY