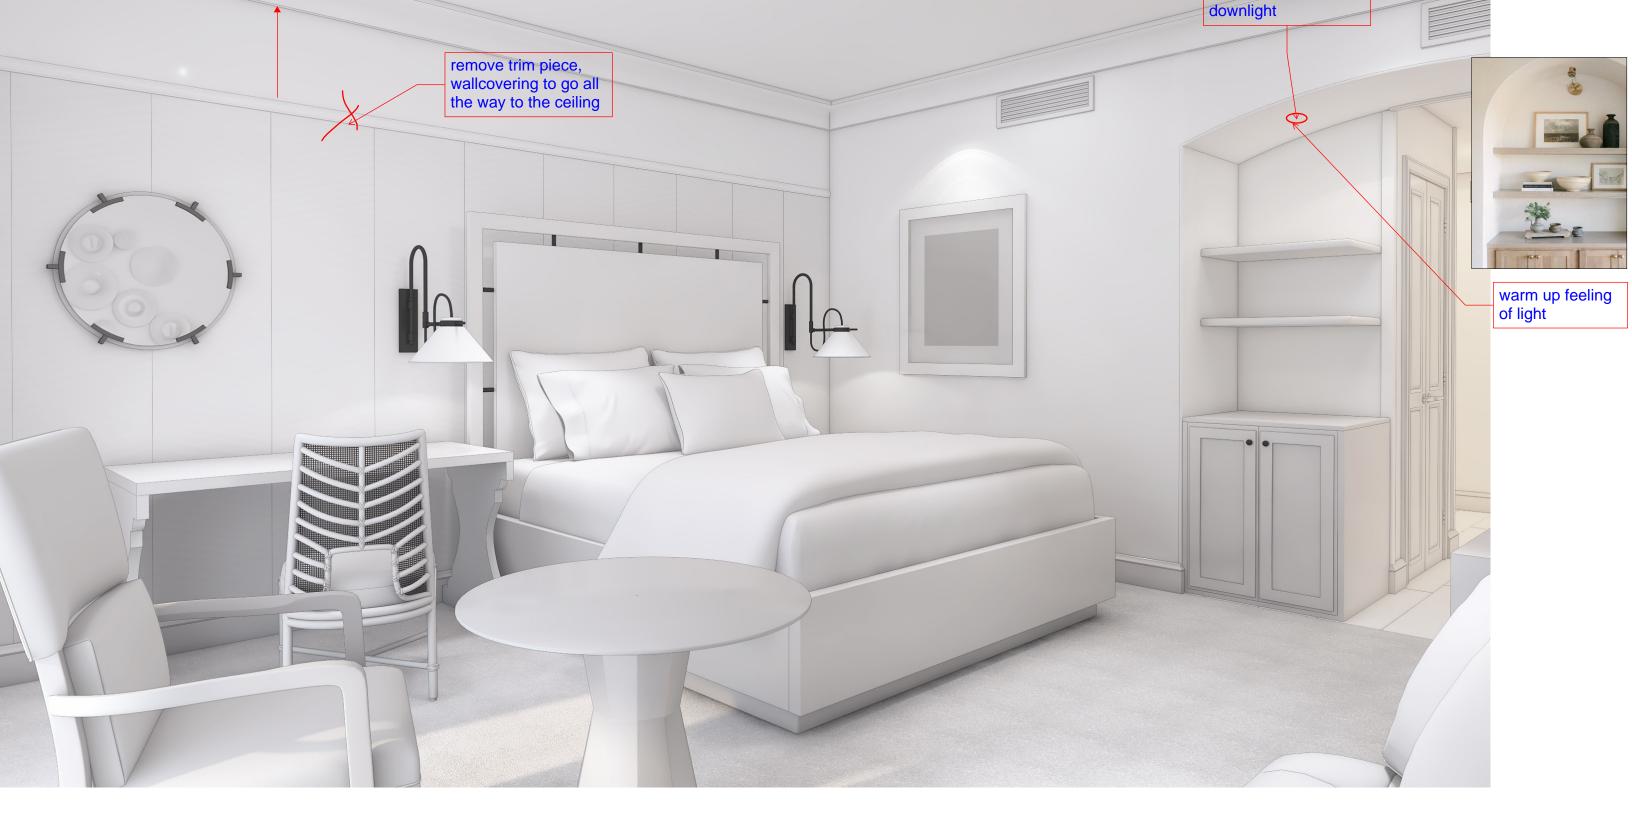

**RELAXATION** 

**TIMELESS DESIGN** 

existing downlight

Proposal to remove wind wall

Shelves here

### sconce must be ADA compliant

14

## G U E S T R O O M

solution dyed nylon -Cut/ Loop

G U E S T R O O M

10

HBA to keep for model room, to be studies for guestroom rollout

G U E S T R O O M

GUESTROOM Exotions

mirror or wallcovering at back wall

wall sconce

BATHROOM
Colored Flevations

GUESTROOM 2012 Pendering