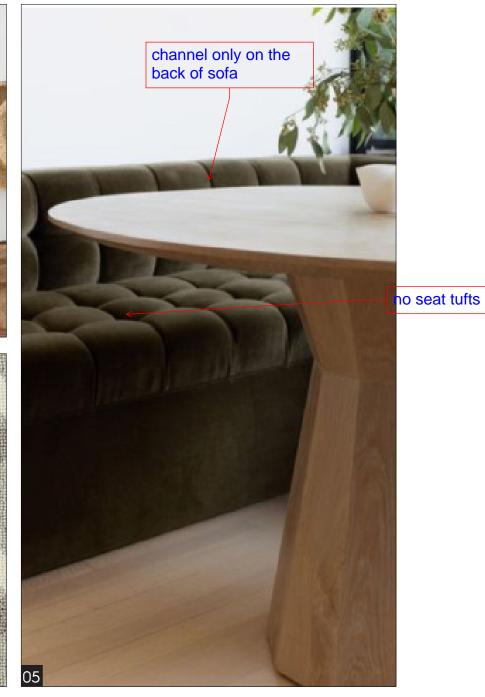

#### PROPOSED SCOPE

- **NEW CARPET**
- 2 NEW PAINT
- 3 NEW LIGHTING
- 4 NEW ART
- 6 NEW UPHOLSTERED FURNITURE
- O NEW DESK CHAIR
- NEW DRAPERY & HARDWARE
- **8** NEW CASE GOODS
- NEW BED BASE/PLATFORM
- **10** NEW BALCONY CHAIRS & TABLE
- **III** NEW MATTRESS
- 12 UPDATE BUILT-IN COFFEE NICHE
- 13 NEW 65" TV WITH DECORATIVE SURROUND
- 1/2 NEW BATHROOM WALLCOVERING
- 15 NEW VANITY MIRROR
- 10 MODERNIZE BUILT-IN VANITY MILLWORK AND PLUMBING FIXTURES
- **MEW STONE AT VANITY**