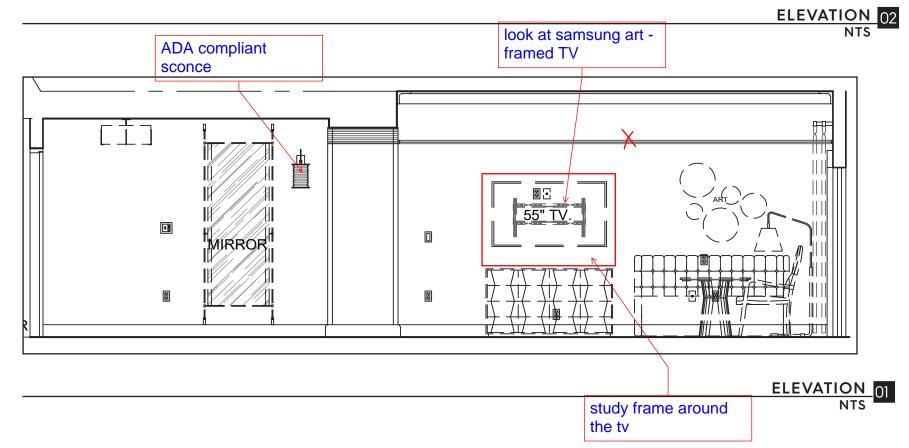

# BATHROOM Concept

wall sconce

BATHROOM
Colored Flevations

GUESTROOM 2012 Pendering