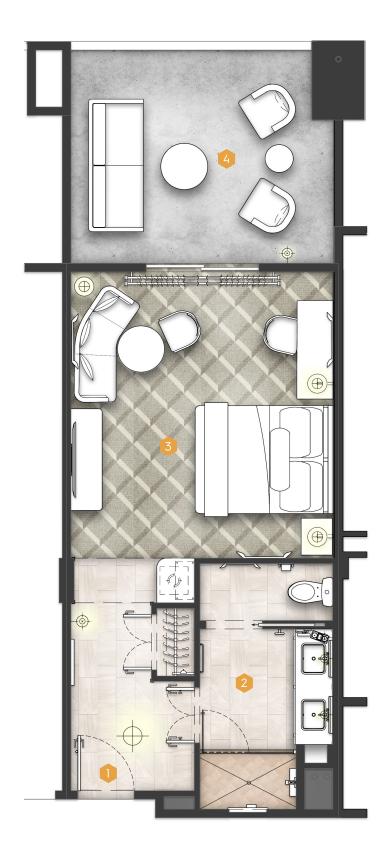

## GUESTROOM Anning

### LEGEND

**I** ENTRY

BATHROOM

**3** BEDROOM

4 BALCONY