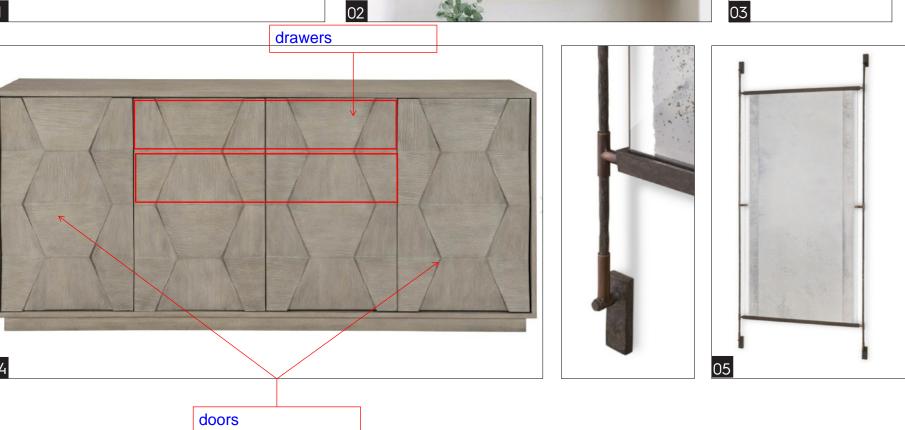

#### PROPOSED SCOPE

- **NEW CARPET**
- 2 NEW PAINT
- 3 NEW LIGHTING
- 4 NEW ART
- 6 NEW UPHOLSTERED FURNITURE
- O NEW DESK CHAIR
- NEW DRAPERY & HARDWARE
- **8** NEW CASE GOODS
- NEW BED BASE/PLATFORM
- **10** NEW BALCONY CHAIRS & TABLE
- **III** NEW MATTRESS
- 12 UPDATE BUILT-IN COFFEE NICHE
- 13 NEW 65" TV WITH DECORATIVE SURROUND
- 1/2 NEW BATHROOM WALLCOVERING
- 15 NEW VANITY MIRROR
- 10 MODERNIZE BUILT-IN VANITY MILLWORK AND PLUMBING FIXTURES
- **MEW STONE AT VANITY**