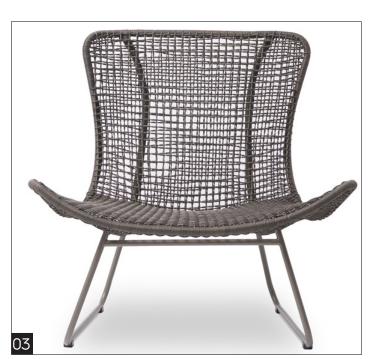

#### PROPOSED SCOPE

- **NEW CARPET**
- 2 NEW PAINT
- 3 NEW LIGHTING
- 4 NEW ART
- 6 NEW UPHOLSTERED FURNITURE
- O NEW DESK CHAIR
- NEW DRAPERY & HARDWARE
- **8** NEW CASE GOODS
- NEW BED BASE/PLATFORM
- **10** NEW BALCONY CHAIRS & TABLE
- **III** NEW MATTRESS
- 12 UPDATE BUILT-IN COFFEE NICHE
- 13 NEW 65" TV WITH DECORATIVE SURROUND
- 1/2 NEW BATHROOM WALLCOVERING
- 15 NEW VANITY MIRROR
- 10 MODERNIZE BUILT-IN VANITY MILLWORK AND PLUMBING FIXTURES
- **MEW STONE AT VANITY**