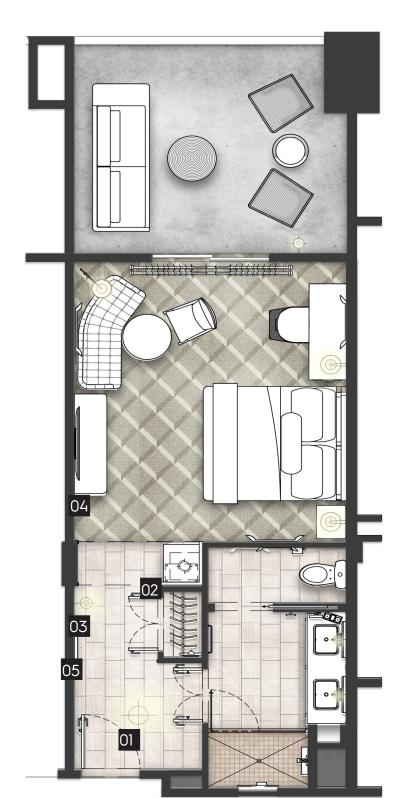

#### PROPOSED SCOPE

- **NEW CARPET**
- 2 NEW PAINT
- 3 NEW LIGHTING
- 4 NEW ART
- 6 NEW UPHOLSTERED FURNITURE
- O NEW DESK CHAIR
- NEW DRAPERY & HARDWARE
- **8** NEW CASE GOODS
- NEW BED BASE/PLATFORM
- **10** NEW BALCONY CHAIRS & TABLE
- **III** NEW MATTRESS
- 12 UPDATE BUILT-IN COFFEE NICHE
- 13 NEW 65" TV WITH DECORATIVE SURROUND
- 1/2 NEW BATHROOM WALLCOVERING
- 15 NEW VANITY MIRROR
- 10 MODERNIZE BUILT-IN VANITY MILLWORK AND PLUMBING FIXTURES
- **MEW STONE AT VANITY**

BORDEAUX GUESTROOM

Existing Man & Droposed Scope