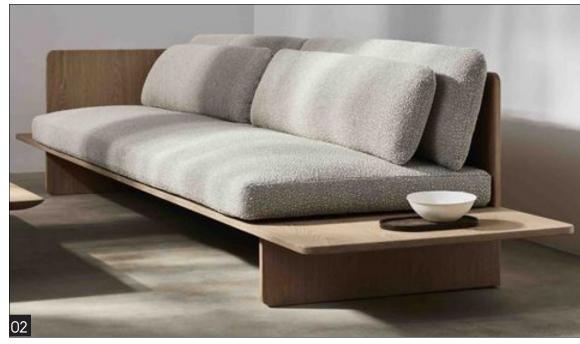

#### PROPOSED SCOPE

- **NEW CARPET**
- 2 NEW PAINT
- 3 NEW LIGHTING
- 4 NEW ART
- 6 NEW UPHOLSTERED FURNITURE
- O NEW DESK CHAIR
- NEW DRAPERY & HARDWARE
- **8** NEW CASE GOODS
- NEW BED BASE/PLATFORM
- **10** NEW BALCONY CHAIRS & TABLE
- **III** NEW MATTRESS
- 12 UPDATE BUILT-IN COFFEE NICHE
- 13 NEW 65" TV WITH DECORATIVE SURROUND
- 1/2 NEW BATHROOM WALLCOVERING
- 15 NEW VANITY MIRROR
- 10 MODERNIZE BUILT-IN VANITY MILLWORK AND PLUMBING FIXTURES
- **MEW STONE AT VANITY**