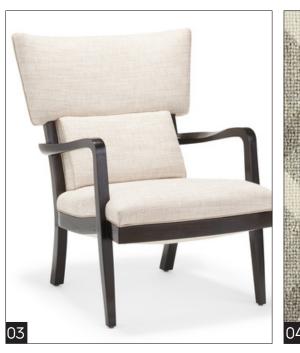

#### PROPOSED SCOPE

- **NEW CARPET**
- 2 NEW PAINT
- 3 NEW LIGHTING
- 4 NEW ART
- 6 NEW UPHOLSTERED FURNITURE
- O NEW DESK CHAIR
- NEW DRAPERY & HARDWARE
- **8** NEW CASE GOODS
- NEW BED BASE/PLATFORM
- **10** NEW BALCONY CHAIRS & TABLE
- **III** NEW MATTRESS
- 12 UPDATE BUILT-IN COFFEE NICHE
- 13 NEW 65" TV WITH DECORATIVE SURROUND
- 1/2 NEW BATHROOM WALLCOVERING
- 15 NEW VANITY MIRROR
- 10 MODERNIZE BUILT-IN VANITY MILLWORK AND PLUMBING FIXTURES
- **MEW STONE AT VANITY**