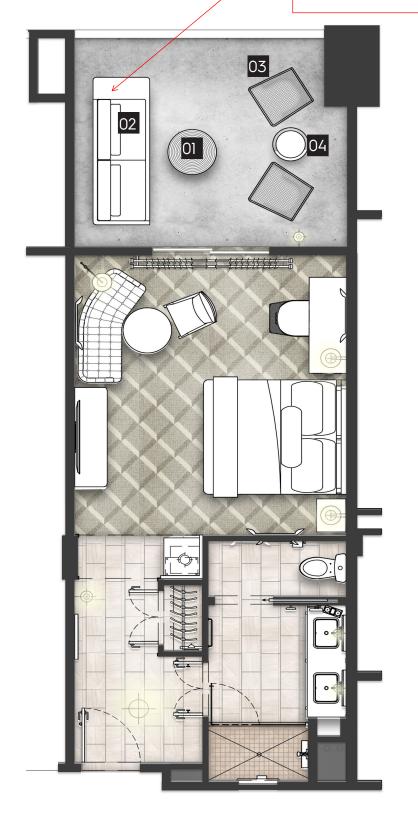

## GUESTROOM Anning

### LEGEND

**I** ENTRY

BATHROOM

**3** BEDROOM

4 BALCONY