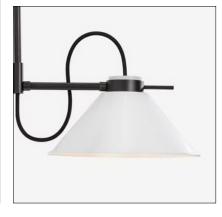

### sconce must be ADA compliant

14

wall sconce

BATHROOM
Colored Flevations

GUESTROOM 2012 Pendering