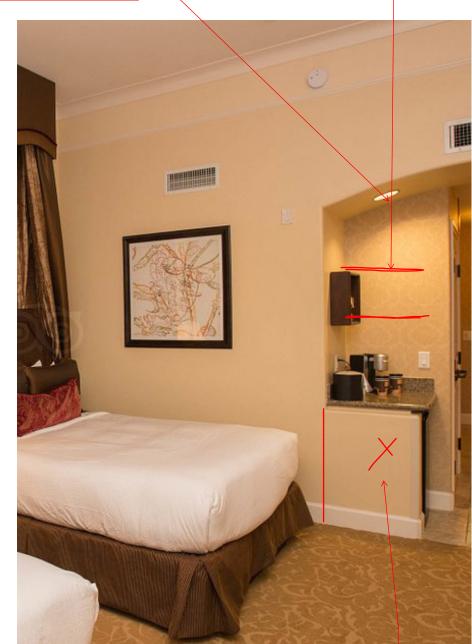

**RELAXATION** 

**TIMELESS DESIGN** 

existing downlight

Proposal to remove wind wall

Shelves here

### sconce must be ADA compliant

14