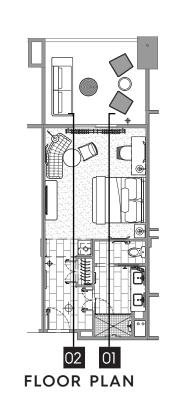

## GUESTROOM Anning

### LEGEND

**I** ENTRY

BATHROOM

**3** BEDROOM

4 BALCONY