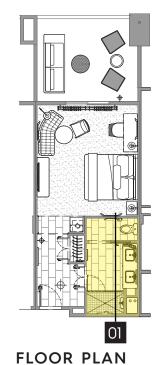

W BALCONY CHAIRS & TABLE
- **III** NEW MATTRESS
- 12 UPDATE BUILT-IN COFFEE NICHE
- 13 NEW 65" TV WITH DECORATIVE SURROUND
- 1/2 NEW BATHROOM WALLCOVERING
- 15 NEW VANITY MIRROR
- 10 MODERNIZE BUILT-IN VANITY MILLWORK AND PLUMBING FIXTURES
- **MEW STONE AT VANITY**

BORDEAUX GUESTROOM

Existing Man & Droposed Scope













## G U E S T R O O M

Concept









# BATHROOM Concept





## GUESTROOM Anning

### LEGEND

**I** ENTRY

BATHROOM

**3** BEDROOM

4 BALCONY





### sconce must be ADA compliant











14



## G U E S T R O O M













solution dyed nylon -Cut/ Loop

G U E S T R O O M



10

HBA to keep for model room, to be studies for guestroom rollout













G U E S T R O O M









GUESTROOM Exotions



mirror or wallcovering at back wall

wall sconce







BATHROOM
Colored Flevations







GUESTROOM 2012 Pendering