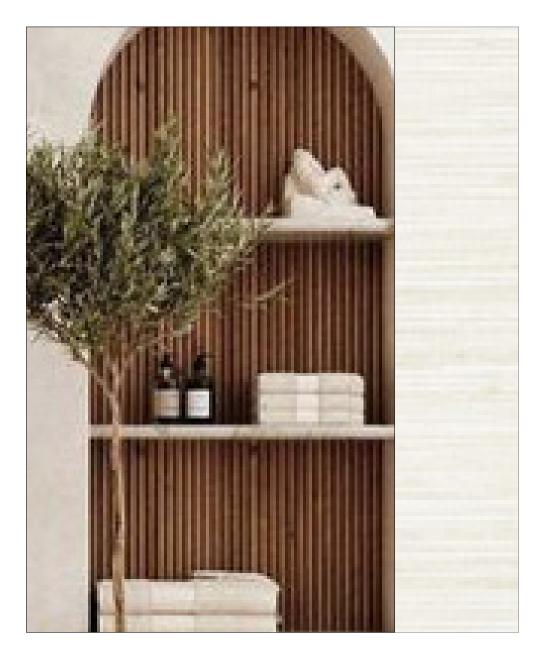

**RELAXATION** 

**TIMELESS DESIGN** 

existing downlight

Proposal to remove wind wall

Shelves here

## G U E S T R O O M

solution dyed nylon -Cut/ Loop

G U E S T R O O M

10

HBA to keep for model room, to be studies for guestroom rollout

G U E S T R O O M

GUESTROOM Exotions

mirror or wallcovering at back wall