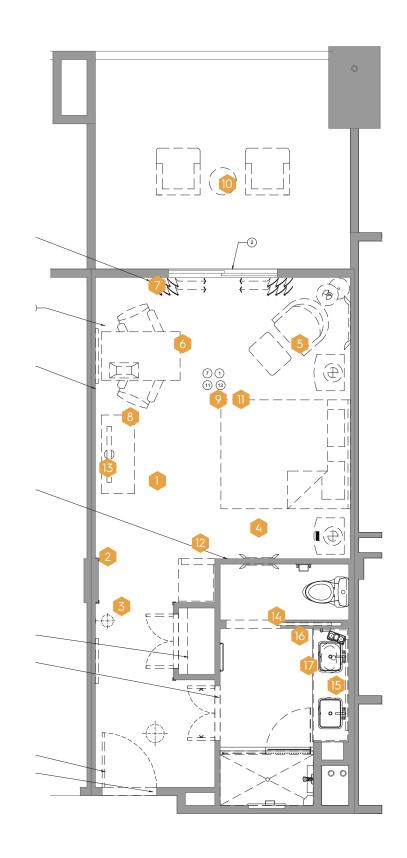

#### PROPOSED SCOPE

- **NEW CARPET**
- 2 NEW PAINT
- 3 NEW LIGHTING
- 4 NEW ART
- 6 NEW UPHOLSTERED FURNITURE
- O NEW DESK CHAIR
- NEW DRAPERY & HARDWARE
- **8** NEW CASE GOODS
- NEW BED BASE/PLATFORM
- **10** NEW BALCONY CHAIRS & TABLE
- **III** NEW MATTRESS
- 12 UPDATE BUILT-IN COFFEE NICHE
- 13 NEW 65" TV WITH DECORATIVE SURROUND
- 1/2 NEW BATHROOM WALLCOVERING
- 15 NEW VANITY MIRROR
- 10 MODERNIZE BUILT-IN VANITY MILLWORK AND PLUMBING FIXTURES
- **MEW STONE AT VANITY**

### LEGEND

**I** ENTRY

BATHROOM

**3** BEDROOM

4 BALCONY