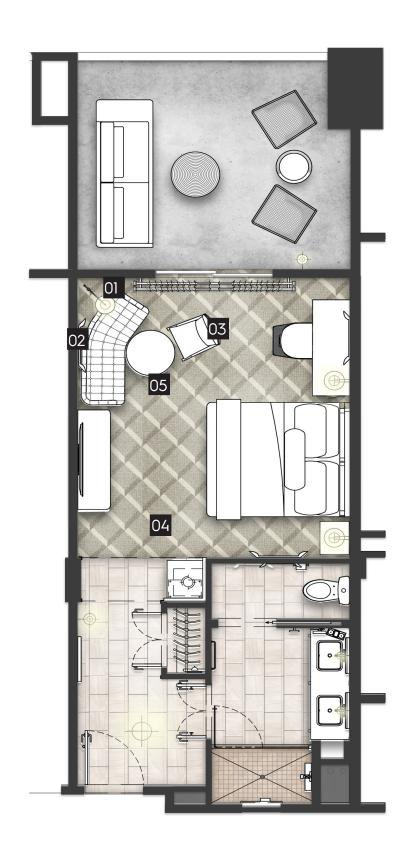

#### PROPOSED SCOPE

- **NEW CARPET**
- 2 NEW PAINT
- 3 NEW LIGHTING
- 4 NEW ART
- 6 NEW UPHOLSTERED FURNITURE
- O NEW DESK CHAIR
- NEW DRAPERY & HARDWARE
- **8** NEW CASE GOODS
- NEW BED BASE/PLATFORM
- **10** NEW BALCONY CHAIRS & TABLE
- **III** NEW MATTRESS
- 12 UPDATE BUILT-IN COFFEE NICHE
- 13 NEW 65" TV WITH DECORATIVE SURROUND
- 1/2 NEW BATHROOM WALLCOVERING
- 15 NEW VANITY MIRROR
- 10 MODERNIZE BUILT-IN VANITY MILLWORK AND PLUMBING FIXTURES
- **MEW STONE AT VANITY**