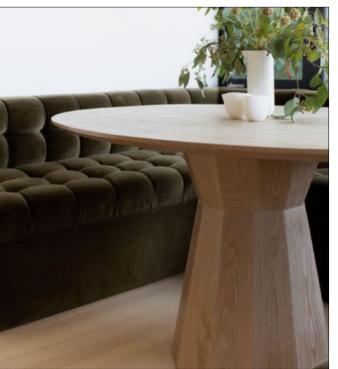

#### PROPOSED SCOPE

- **NEW CARPET**
- 2 NEW PAINT
- 3 NEW LIGHTING
- 4 NEW ART
- 6 NEW UPHOLSTERED FURNITURE
- O NEW DESK CHAIR
- NEW DRAPERY & HARDWARE
- **8** NEW CASE GOODS
- NEW BED BASE/PLATFORM
- **10** NEW BALCONY CHAIRS & TABLE
- **III** NEW MATTRESS
- 12 UPDATE BUILT-IN COFFEE NICHE
- 13 NEW 65" TV WITH DECORATIVE SURROUND
- 1/2 NEW BATHROOM WALLCOVERING
- 15 NEW VANITY MIRROR
- 10 MODERNIZE BUILT-IN VANITY MILLWORK AND PLUMBING FIXTURES
- **MEW STONE AT VANITY**