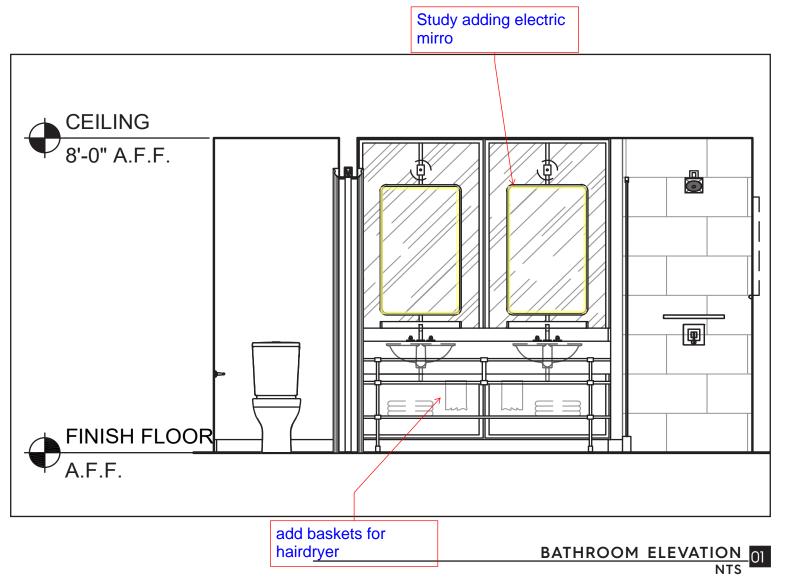

# BATHROOM Concept

### sconce must be ADA compliant

14

wall sconce

BATHROOM
Colored Flevations

GUESTROOM 2012 Pendering