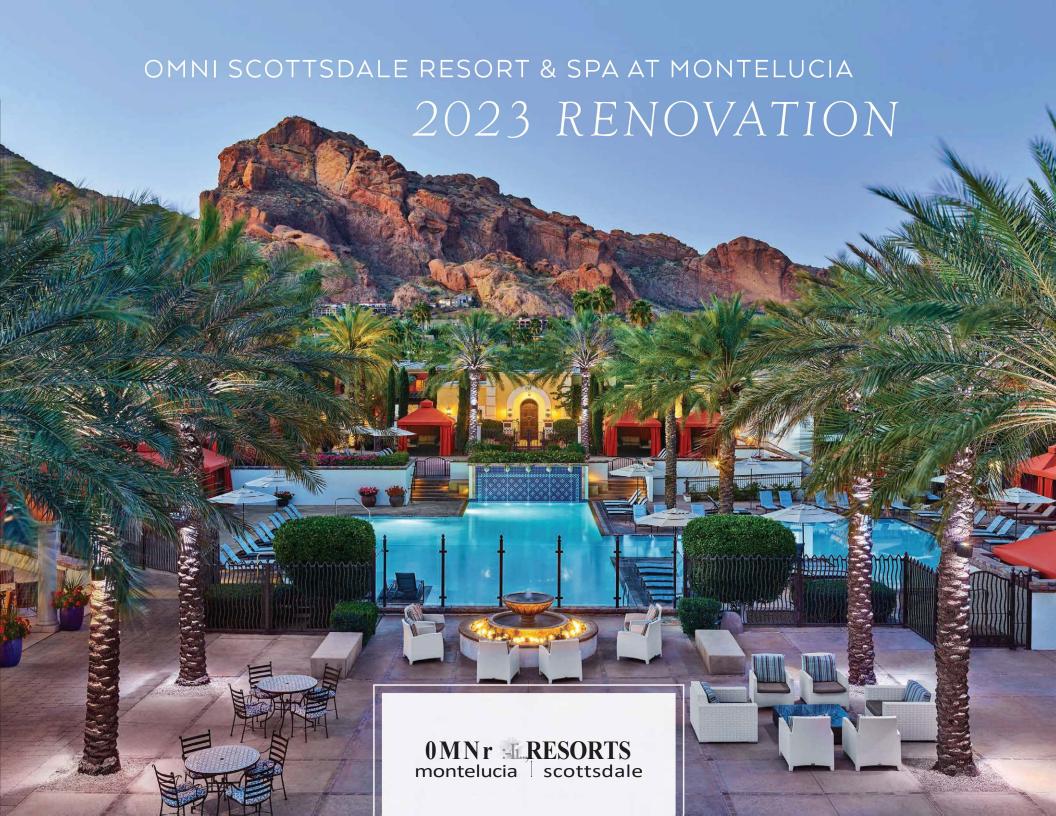

### PROJECT OVERVIEW

Spanish-inspired architecture with famous old-world charm, arching entryways, splashing fountains and meandering walkways, is the inspiration behind the upcoming multi-million dollar transformation of Omni Scottsdale Resort & Spa at Montelucia.

Resting at the base of the Camelback Mountain, the stunning natural beauty of this Paradise Valley gem and landscape of this idyllic desert locale inspires the newly redesigned spaces, which will include the meeting space and guestrooms.

The relaxed yet inspired ambiance of this soon-to-be reimagined destination will create an ideal backdrop for corporate meetings, weddings, and group events.

Re-imagination of meeting space and guestrooms complete by Fall 2023