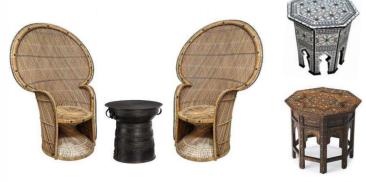

meeting space and guestrooms complete by Fall 2023

# MEETING SPACE



#### **MEETING SPACE**

The meeting space draws inspiration from an Andalusian Courtyard. The courtyard is often a gathering place for family and friends to come together.

- Decorated pre-function space with beautiful carpet pattern inspired by colorful mosaics and ornate motifs
- The meeting rooms extending from the pre-function space will offer individual color schemes and furnishings
- Maintains the authentic Spanish inspiration and feel that meeting attendees have come to adore
- Re-imagined features include:
  - New carpet
  - New wall coverings
  - New wall and ceiling paint creating a contrast of light walls with dark ceiling
  - New pre-function space furniture and artwork
  - New banquet chairs and tables











# GUEST ROOMS



#### **GUEST ROOMS**

The *guest* room is *where* things begin to *slow down*, the *source of* revitalization. As activity *abounds throughout* the *property*, the *guestroom* is *an* oasis *of* quiet *calm* to *balance that*.

- Light and airy feel
- Layered textures and patterns in soothing natural tones add a pleasing sense of retreat and relaxation
- Maintains the sophistication Omni guests have come to expect and cherish
- Drawing inspiration from the concept of an oasis in the desert, the re-imagination includes:
  - New entry door finish, secured with RFID
  - New light and airy drapery and paint palette
  - New sofa with cactus silk pillows, coffee tables, and Spanish-inspired desk chair
  - Homemade ceramics and new artwork
  - New decorative bedding packa