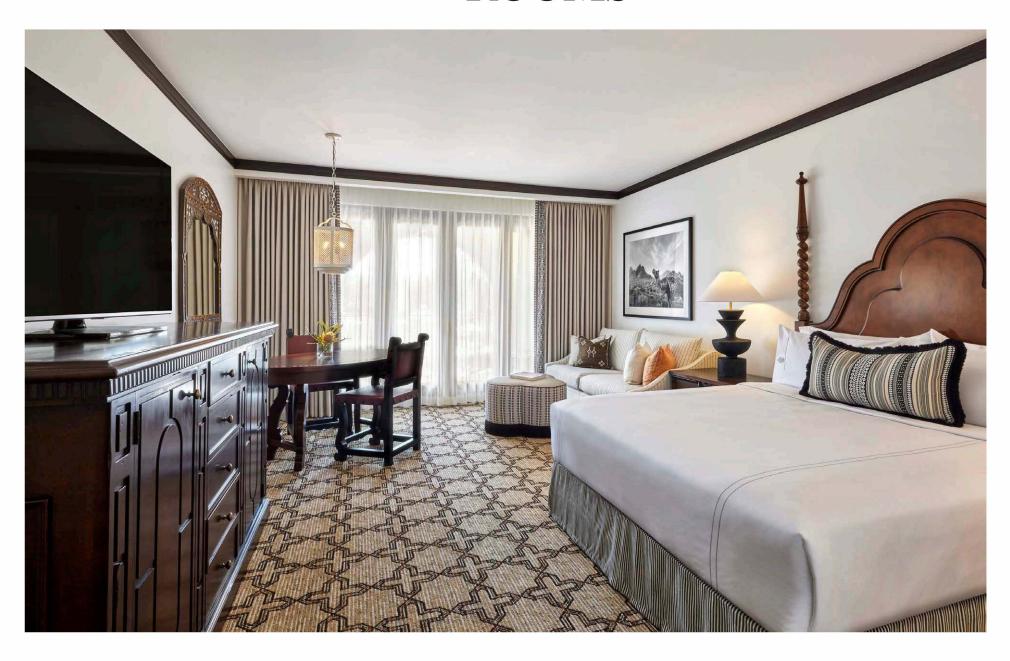

#### **GUEST ROOMS**

The *guest* room is *where* things begin to *slow down*, the *source of* revitalization. As activity *abounds throughout* the *property*, the *guestroom* is *an* oasis *of* quiet *calm* to *balance that*.

- Light and airy feel
- Layered textures and patterns in soothing natural tones add a pleasing sense of retreat and relaxation
- Maintains the sophistication Omni guests have come to expect and cherish
- Drawing inspiration from the concept of an oasis in the desert, the re-imagination includes:
  - New entry door finish, secured with RFID
  - New light and airy drapery and paint palette
  - New sofa with cactus silk pillows, coffee tables, and Spanish-inspired desk chair
  - Homemade ceramics and new artwork
  - New decorative bedding package
  - Electric mirror and new bathroom accessories