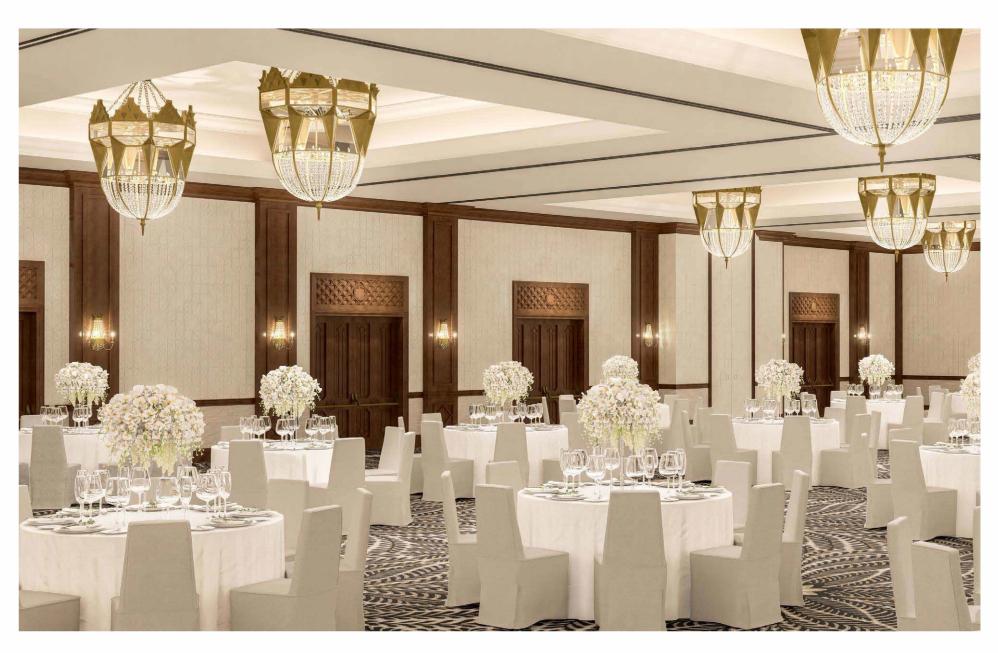

# MEETING SPACE

#### **MEETING SPACE**

The meeting space draws inspiration from an Andalusian Courtyard. The courtyard is often a gathering place for family and friends to come together.

- Decorated pre-function space with beautiful carpet pattern inspired by colorful mosaics and ornate motifs
- The meeting rooms extending from the pre-function space will offer individual color schemes and furnishings
- Maintains the authentic Spanish inspiration and feel that meeting attendees have come to adore
- Re-imagined features include:
  - New carpet
  - New wall coverings
  - New wall and ceiling paint creating a contrast of light walls with dark ceiling
  - New pre-function space furniture and artwork
  - New banquet chairs and tables