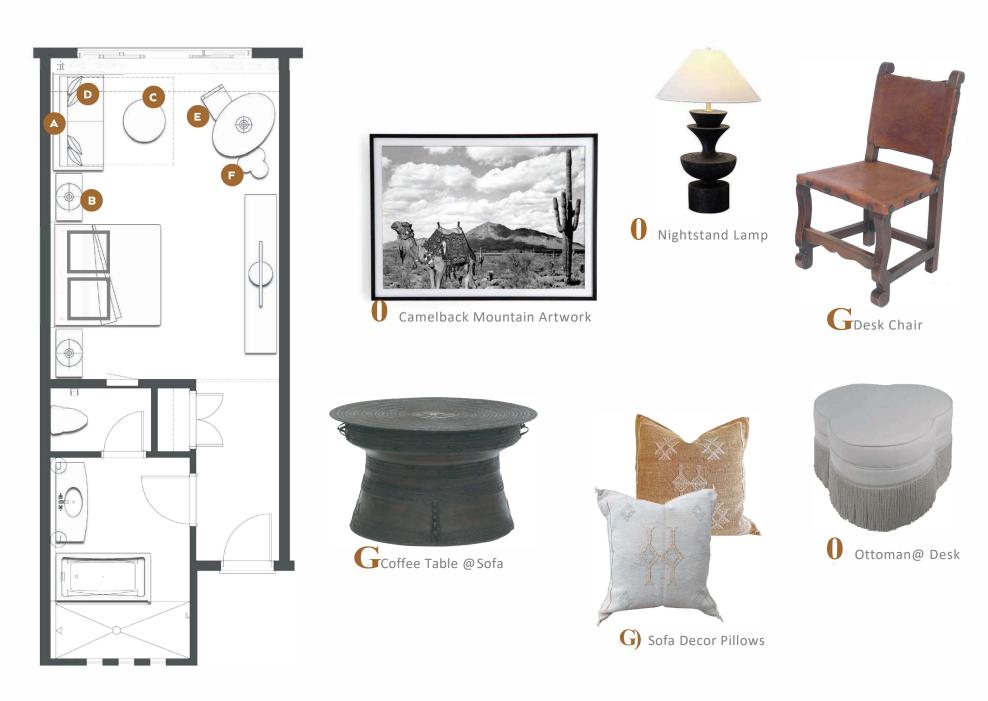

### **GUEST ROOM FURNISHINGS**

- Light and airy feel
- Layered textures and patterns in soothing natural tones add a pleasing sense of retreat and relaxation
- Maintains the sophistication Omni guests have come to expect and cherish
- Drawing inspiration from the concept of an oasis in the desert, the re-imagination includes:
  - New entry door finish, secured with RFID
  - New light and airy drapery and paint palette
  - New sofa with cactus silk pillows, coffee tables, and Spanish-inspired desk chair
  - Homemade ceramics and new artwork
  - New decorative bedding package
  - Electric mirror and new bathroom accessories