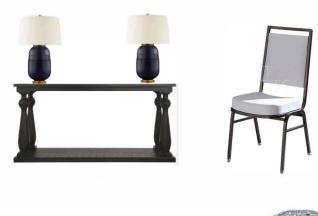

of meeting space and guestrooms complete by Fall 2023

# MEETING SPACE



#### **MEETING SPACE**

The meeting space draws inspiration from an Andalusian Courtyard. The courtyard is often a gathering place for family and friends to come together.

- Decorated pre-function space with beautiful carpet pattern inspired by colorful mosaics and ornate motifs
- The meeting rooms extending from the pre-function space will offer individual color schemes and furnishings
- Maintains the authentic Spanish inspiration and feel that meeting attendees have come to adore
- Re-imagined features include:
  - New carpet
  - New wall coverings
  - New wall and ceiling paint creating a contrast of light walls with dark ceiling
  - New pre-function space furniture and artwork
  - New banquet chairs and tables











# GUEST ROOMS



#### **GUEST ROOMS**

The *guest* room is *where* things begin to *slow down*, the *source of* revitalization. As activity *abounds throughout* the *property*, the *guestroom* is *an* oasis *of* quiet *calm* to *balance that*.

- Light and airy feel
- Layered textures and patterns in soothing natural tones add a pleasing sense of retreat and relaxation
- Maintains the sophistication Omni guests have come to expect and cherish
- Drawing inspiration from the concept of an oasis in the desert, the re-imagination includes:
  - New entry door finish, secured with RFID
  - New light and airy drapery and paint palette
  - New sofa with cactus silk pillows, coffee tables, and Spanish-inspired desk chair
  - Homemade ceramics and new artwork
  - New decorative bedding pac