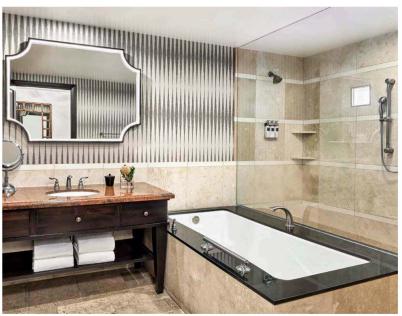

- Light and airy feel
- Layered textures and patterns in soothing natural tones add a pleasing sense of retreat and relaxation
- Maintains the sophistication Omni guests have come to expect and cherish
- Drawing inspiration from the concept of an oasis in the desert, the re-imagination includes:
  - New entry door finish, secured with RFID
  - New light and airy drapery and paint palette
  - New sofa with cactus silk pillows, coffee tables, and Spanish-inspired desk chair
  - Homemade ceramics and new artwork
  - New decorative bedding package
  - Electric mirror and new bathroom accessories