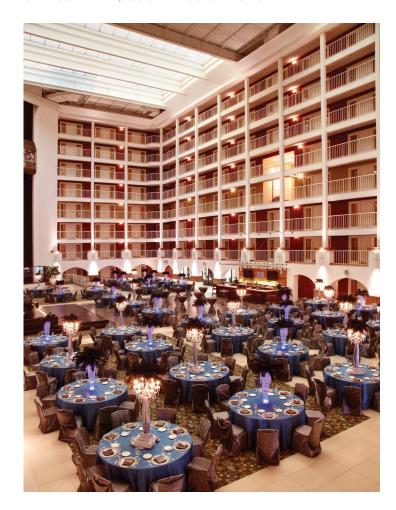

Horseshoe St. Louis, a Caesars Rewards® destination, is located along the mighty Mississippi River in the heart of downtown near the magnificent Gateway Arch monument. Known for its legendary amenities, Horseshoe is home to two luxury hotels, mouthwatering dining options, epic gaming, and dynamic entertainment. You'll enjoy the best steak anywhere at Morton's The Steakhouse, an array of indulgent treatments at The Spa At Four Seasons, and a virtual golf suite for one-of-a-kind fun. With over 8,000 square feet of flexible ballroom space, Horseshoe St. Louis can comfortably accommodate a wide variety of groups, meetings, and conferences along with full-service catering. With luxurious event spaces, a prime location and dedicated event staff, it's the best in hospitality.