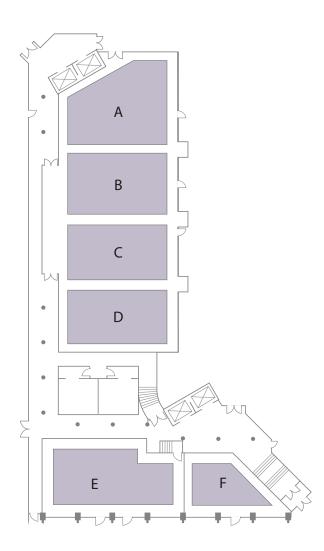

## CAPACITIES AND DIMENSIONS

## **HOTEL MEETING ROOMS**

| MEETING ROOMS     | SQ. FT. | RECEPTION | BANQUET | THEATER | CLASSROOM |
|-------------------|---------|-----------|---------|---------|-----------|
| Lumiére Ballroom  | 5,400   | 500       | 350     | 475     | 300       |
| Room A            | 1,350   | 240       | 90      | 100     | 75        |
| Room B            | 1,350   | 240       | 90      | 100     | 75        |
| Room C            | 1,350   | 240       | 90      | 100     | 75        |
| Room D            | 1,350   | 240       | 90      | 100     | 75        |
| Room E            | 1,650   | 150       | 100     | 110     | 80        |
| Room F            | 1,000   | 50        | 40      | 50      | 35        |
| Prefunction       | 1,900   | -         | -       | -       | -         |
| Garden Atrium     | 9,000   | 600       | 500     | -       | -         |
| Horseshoe Theatre | 8,000   | 450       | 320     | 499     | 325       |