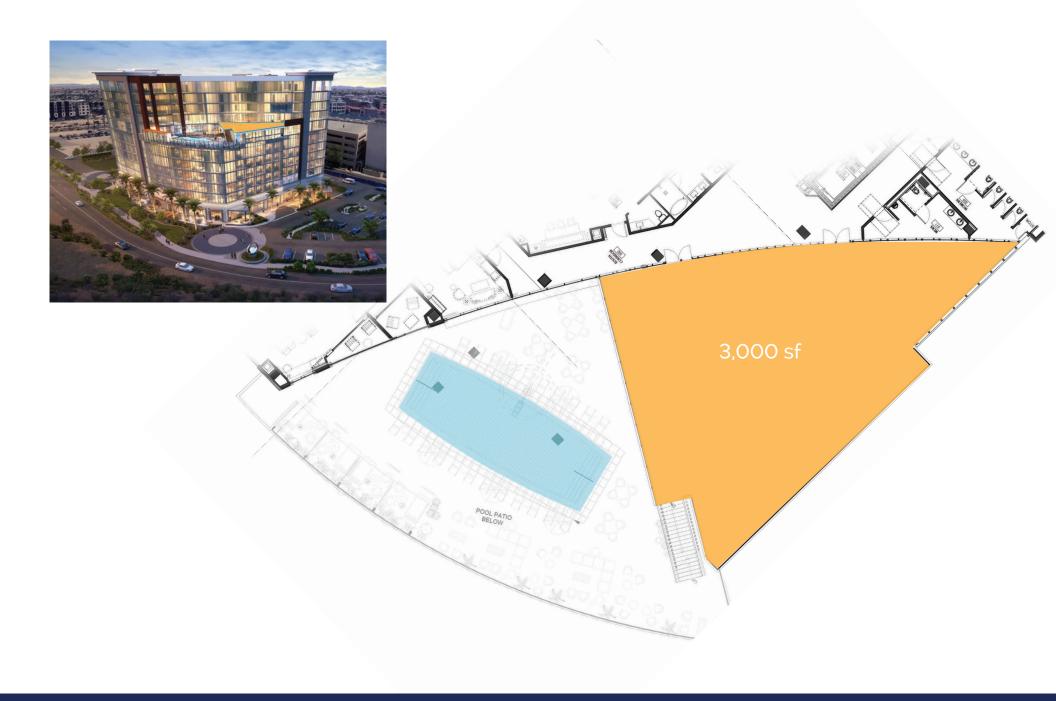

- // Main Ballroom divisible into four sections accommodating banquets up to 550 people (750 people with Pre-Function & Pool Deck)
- // Five, 650 sf meeting rooms that open for events up to 150 people
- // One executive board room seats up to 12 people
- // 3.000 sf Camelback Veranda on 8th Floor. Overlooking Camelback Mountain

// Other outdoor options include a 3,000sf outdoor Camelback Veranda on 8th floor &7th floor pool deck both with breathtaking views of Camelback Mountain.