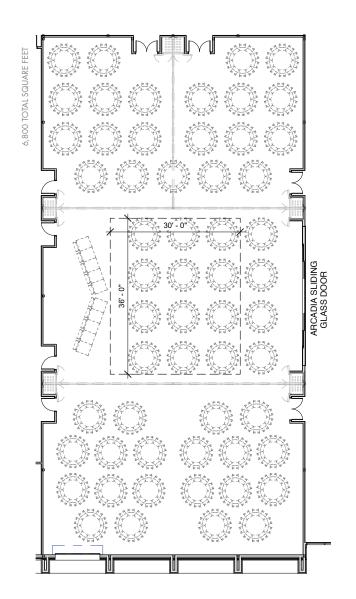

## **INTERIOR - BALLROOM**

55 Tables - 550 Seats

or

48 Tables - 480 Seats with Dance Floor

AUDITORIUM SEATING 762 Seats

BOOTH LAYOUT
32 - 10' x 10' Booths with 8' Wide Aisles

**BOOTH LAYOUT** 

32 - 10' x 10' Booths with 8' Wide Aisles