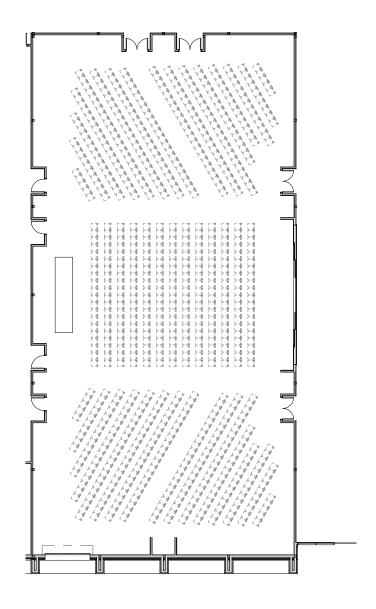

## **INTERIOR - BALLROOM**

55 Tables - 550 Seats

or

48 Tables - 480 Seats with Dance Floor

AUDITORIUM SEATING 762 Seats

BOOTH LAYOUT
32 - 10' x 10' Booths with 8' Wide Aisles

**BOOTH LAYOUT** 

32 - 10' x 10' Booths with 8' Wide Aisles