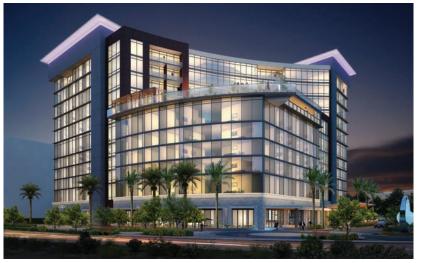

## BALLROOM & EVENT SPACE

REPUBLIC SCOTTS DALE

// Other outdoor options include a 3,000sf outdoor Camelback Veranda on 8th floor &7th floor pool deck both with breathtaking views of Camelback Mountain.