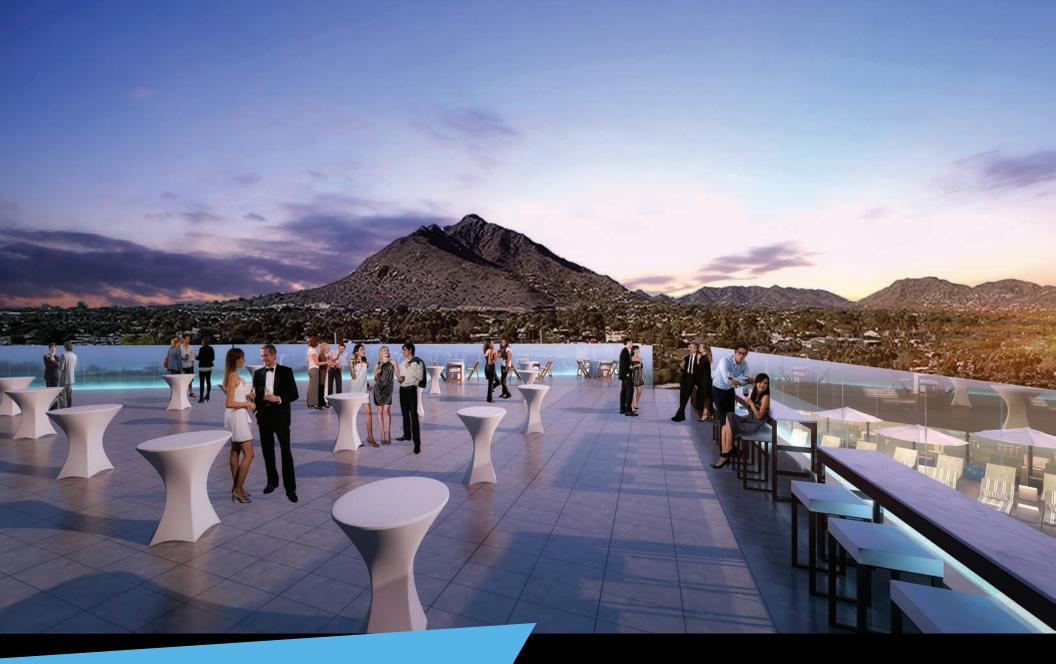

- // Main Ballroom divisible into four sections accommodating banquets up to 550 people (750 people with Pre-Function & Pool Deck)
- // Five, 650 sf meeting rooms that open for events up to 150 people
- // One executive board room seats up to 12 people
- // 3.000 sf Camelback Veranda on 8th Floor. Overlooking Camelback Mountain

// Other outdoor options include a 3,000sf outdoor Camelback Veranda on 8th floor &7th floor pool deck both with breathtaking views of Camelback Mountain.