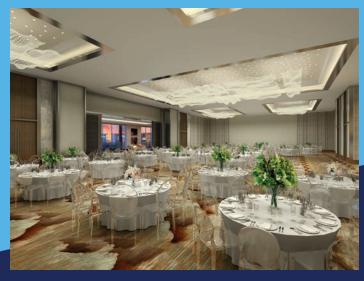

## CONTEMPORARY BALLROOM & MEETING ROOMS

## CAESARS REPUBLIC

SCOTTSDALE

- // 7,000 sf Contemporary Ballroom
- // Ballroom features customizable LED lighting and cutting-edge audio-visual systems
- // Sliding glass doors open out onto adjacent event space featuring Cleopatra's Pool & Bar

- // Main Ballroom divisible into four sections accommodating banquets up to 550 people (750 people with Pre-Function & Pool Deck)
- // Five, 650 sf meeting rooms that open for events up to 150 people
- // One executive board room seats up to 12 people
- // 3.000 sf Camelback Veranda on 8th Floor. Overlooking Camelback Mountain