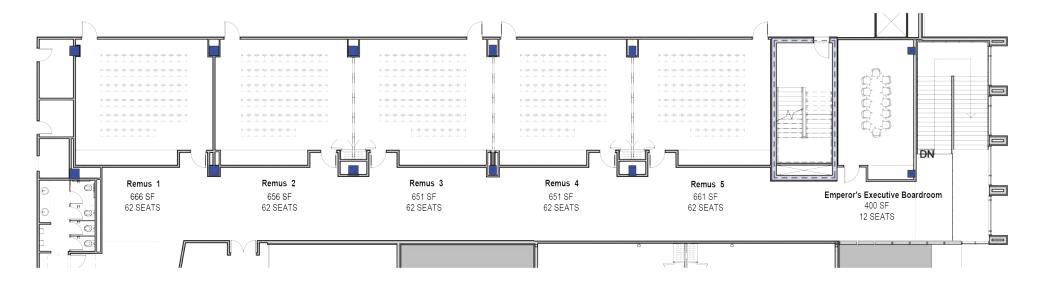

- // Main Ballroom divisible into four sections accommodating banquets up to 550 people (750 people with Pre-Function & Pool Deck)
- // Five, 650 sf meeting rooms that open for events up to 150 people
- // One executive board room seats up to 12 people
- // 3.000 sf Camelback Veranda on 8th Floor. Overlooking Camelback Mountain