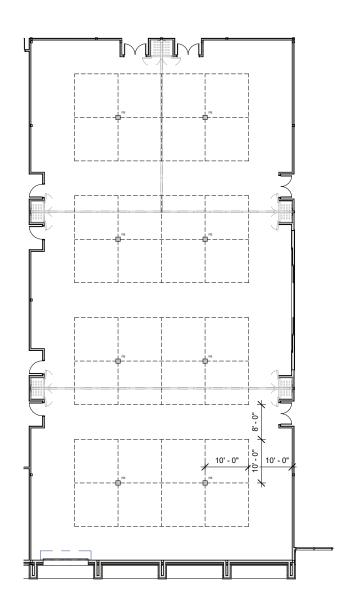

## **INTERIOR - BALLROOM**

55 Tables - 550 Seats

or

48 Tables - 480 Seats with Dance Floor

AUDITORIUM SEATING 762 Seats

BOOTH LAYOUT
32 - 10' x 10' Booths with 8' Wide Aisles

**BOOTH LAYOUT** 

32 - 10' x 10' Booths with 8' Wide Aisles