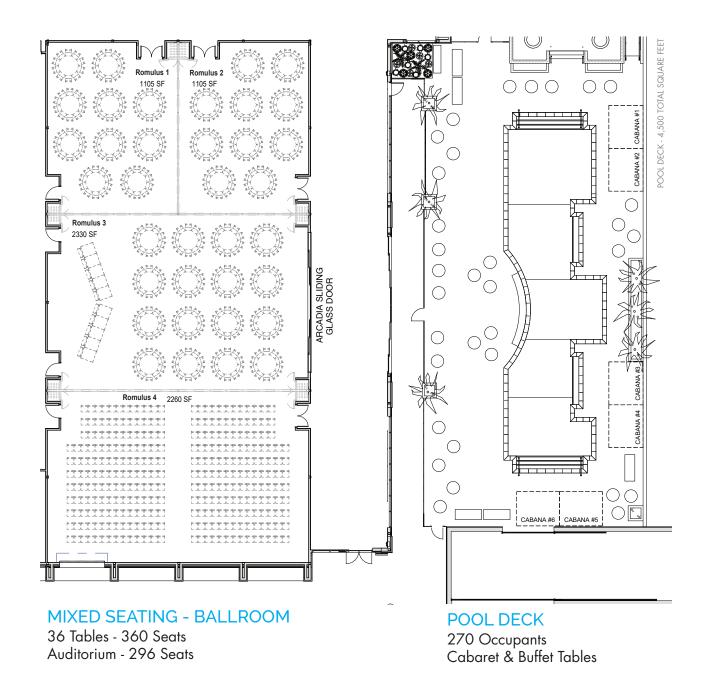

- // Main Ballroom divisible into four sections accommodating banquets up to 550 people (750 people with Pre-Function & Pool Deck)
- // Five, 650 sf meeting rooms that open for events up to 150 people
- // One executive board room seats up to 12 people
- // 3.000 sf Camelback Veranda on 8th Floor. Overlooking Camelback Mountain

## **INTERIOR - BALLROOM**

55 Tables - 550 Seats

or

48 Tables - 480 Seats with Dance Floor

AUDITORIUM SEATING 762 Seats

BOOTH LAYOUT
32 - 10' x 10' Booths with 8' Wide Aisles

**BOOTH LAYOUT** 

32 - 10' x 10' Booths with 8' Wide Aisles