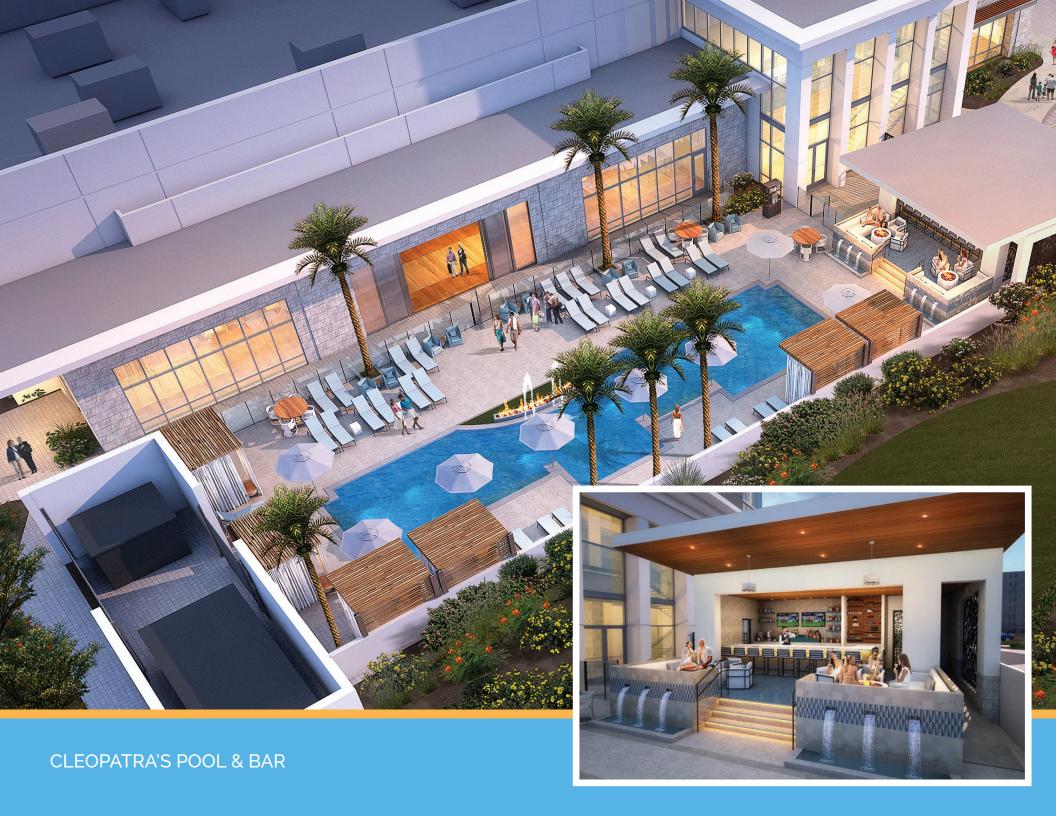

## CAESARS REPUBLIC

SCOTTSDALE

- // 7,000 sf Contemporary Ballroom
- // Ballroom features customizable LED lighting and cutting-edge audio-visual systems
- // Sliding glass doors open out onto adjacent event space featuring Cleopatra's Pool & Bar

// Other outdoor options include a 3,000sf outdoor Camelback Veranda on 8th floor &7th floor pool deck both with breathtaking views of Camelback Mountain.