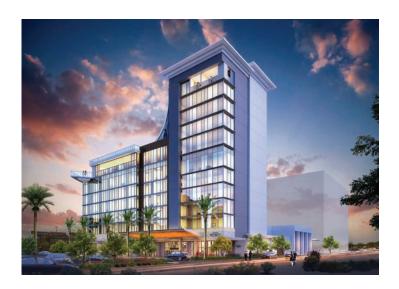

## CAESARS REPUBLIC

SCOTTSDALE

- // 7,000 sf Contemporary Ballroom
- // Ballroom features customizable LED lighting and cutting-edge audio-visual systems
- // Sliding glass doors open out onto adjacent event space featuring Cleopatra's Pool & Bar

- // Main Ballroom divisible into four sections accommodating banquets up to 550 people (750 people with Pre-Function & Pool Deck)
- // Five, 650 sf meeting rooms that open for events up to 150 people
- // One executive board room seats up to 12 people
- // 3.000 sf Camelback Veranda on 8th Floor. Overlooking Camelback Mountain