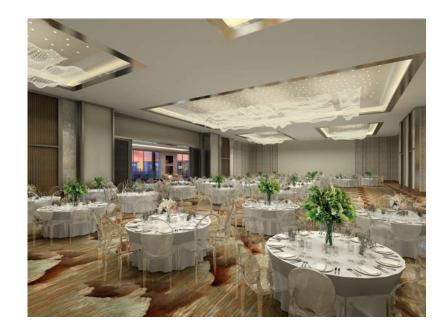

## CONTEMPORARY BALLROOM & MEETING ROOMS

## CAESARS REPUBLIC

SCOTTSDALE

- // 7,000 sf Contemporary Ballroom
- // Ballroom features customizable LED lighting and cutting-edge audio-visual systems
- // Sliding glass doors open out onto adjacent event space featuring Cleopatra's Pool & Bar

- // Main Ballroom divisible into four sections accommodating banquets up to 550 people (750 people with Pre-Function & Pool Deck)
- // Five, 650 sf meeting rooms that open for events up to 150 people
- // One executive board room seats up to 12 people
- // 3.000 sf Camelback Veranda on 8th Floor. Overlooking Camelback Mountain