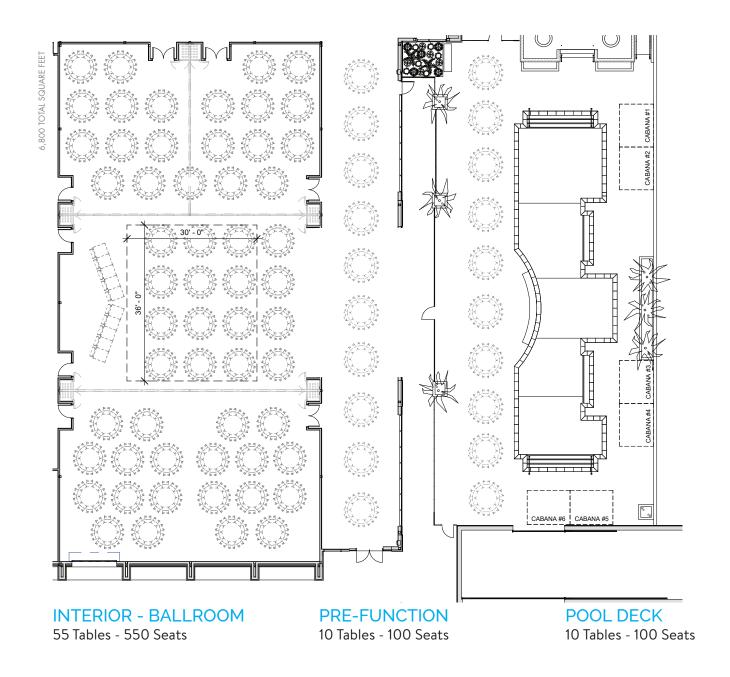

- // Main Ballroom divisible into four sections accommodating banquets up to 550 people (750 people with Pre-Function & Pool Deck)
- // Five, 650 sf meeting rooms that open for events up to 150 people
- // One executive board room seats up to 12 people
- // 3.000 sf Camelback Veranda on 8th Floor. Overlooking Camelback Mountain

## **INTERIOR - BALLROOM**

55 Tables - 550 Seats

or

48 Tables - 480 Seats with Dance Floor

AUDITORIUM SEATING 762 Seats

BOOTH LAYOUT
32 - 10' x 10' Booths with 8' Wide Aisles

**BOOTH LAYOUT** 

32 - 10' x 10' Booths with 8' Wide Aisles