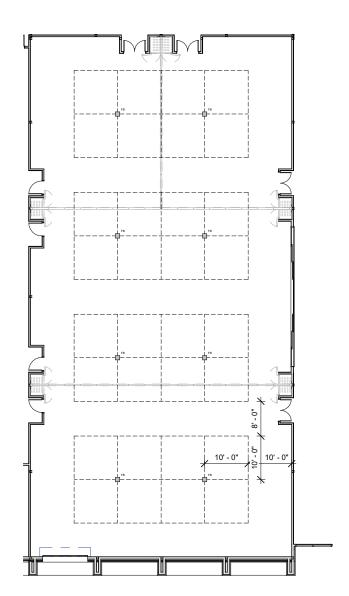

## **INTERIOR - BALLROOM**

55 Tables - 550 Seats

or

48 Tables - 480 Seats with Dance Floor

AUDITORIUM SEATING 762 Seats

BOOTH LAYOUT
32 - 10' x 10' Booths with 8' Wide Aisles

**BOOTH LAYOUT** 

32 - 10' x 10' Booths with 8' Wide Aisles