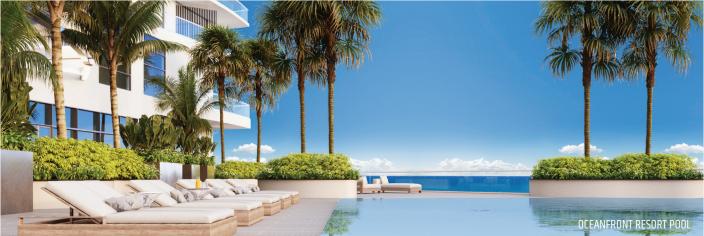

## Services and amenities include:

- Over 12,000 square-feet of indoor and outdoor meeting and event space
- 155 guest rooms and suites each with views of the water.
- Grand lobby lounge and bar area
- 24-hour valet, concierge and front desk attendants
- Private beach with attended cabanas, towels and umbrellas
- Oceanfront indoor/outdoor fitness zone offering yoga, Pilates, meditation studios, classes and a state-of-the-art fitness center
- Five on-site dining outlets
- Catering services
- Full service Convention Services team

## Perfection begins with the ideal oceanfront location

Amrit is central to the best the area has to offer. Just minutes from posh Palm Beach Island, lively West Palm Beach and elegant Palm Beach Gardens. Amrit is a convenient home base for the area's finest shopping, dining & entertainment, and just twenty minutes from Palm Beach International Airport.