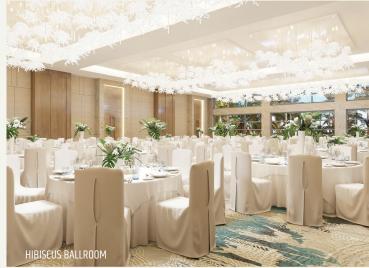

## Make your next event unforgettable

Whether it's a cocktail reception, anniversary or birthday, Amrit offers an elegant venue

| FUNCTION SPACE | SQ. FT. | DIMENSIONS      | CEILING HT. | CLASSROOM | THEATRE | CONFERENCE | BALLROOM | U-SHAPE | RECEPTION | HOLLOW SQ. |
|----------------|---------|-----------------|-------------|-----------|---------|------------|----------|---------|-----------|------------|
| HIBISCUS       | 4,300   | 54'10" x 78' 4" | 24'         | 216       | 476     | 70         | 320      | 84      | 425       | 100        |
| HIBISCUS A     | 1,433   | 54'10" x 26'1"  | 24'         | 72        | 144     | 40         | 90       | 45      | 140       | 48         |
| HIBISCUS B     | 1,574   | 54'10" x 29'1"  | 24'         | 72        | 144     | 40         | 90       | 45      | 140       | 48         |
| HIBISCUS C     | 1,433   | 54'10" x 26'1"  | 24'         | 72        | 144     | 40         | 90       | 45      | 140       | 48         |
| HIBISCUS FOYER | 2,552   | 29' 0" x 88' 0" | 24'         | -         | _       | -          | -        | -       | 320       | -          |
| JASMINE        | 800     | 22' 4" x 36' 0" | 10'         | 36        | 90      | 28         | 50       | 30      | 75        | 36         |
| MAGNOLIA       | 660     | 22' 4" x 30' 4" | 10'         | 30        | 80      | 24         | 40       | 24      | 65        | 30         |
| IRIS           | 485     | 21' 5" x 22' 3" | 10'         | 24        | 40      | 16         | 30       | 18      | 50        | 18         |
| LOTUS          | 860     | 21' 5" x 39' 0" | 10'         | 30        | 30      | 22         | 30       | 24      | 85        | 24         |