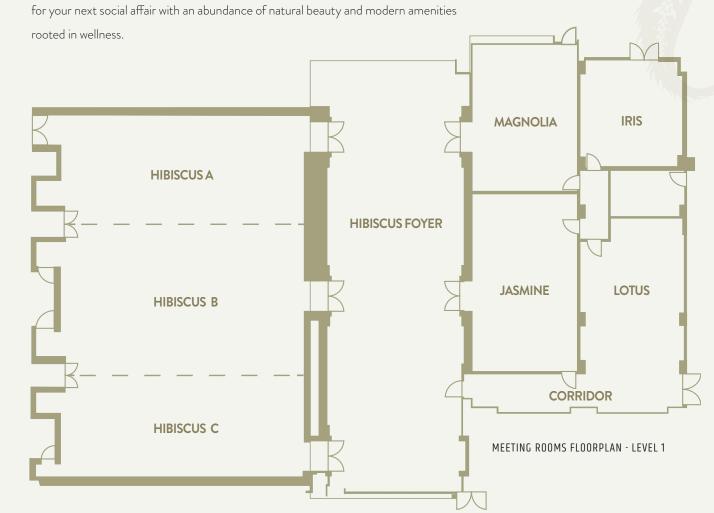

## Make your next event unforgettable

Whether it's a cocktail reception, anniversary or birthday, Amrit offers an elegant venue

| FUNCTION SPACE | SQ. FT. | DIMENSIONS      | CEILING HT. | CLASSROOM | THEATRE | CONFERENCE | BALLROOM | U-SHAPE | RECEPTION | HOLLOW SQ. |
|----------------|---------|-----------------|-------------|-----------|---------|------------|----------|---------|-----------|------------|
| HIBISCUS       | 4,300   | 54'10" x 78' 4" | 24'         | 216       | 476     | 70         | 320      | 84      | 425       | 100        |
| HIBISCUS A     | 1,433   | 54'10" x 26'1"  | 24'         | 72        | 144     | 40         | 90       | 45      | 140       | 48         |
| HIBISCUS B     | 1,574   | 54'10" x 29'1"  | 24'         | 72        | 144     | 40         | 90       | 45      | 140       | 48         |
| HIBISCUS C     | 1,433   | 54'10" x 26'1"  | 24'         | 72        | 144     | 40         | 90       | 45      | 140       | 48         |
| HIBISCUS FOYER | 2,552   | 29' 0" x 88' 0" | 24'         | -         | _       | -          | -        | -       | 320       | -          |
| JASMINE        | 800     | 22' 4" x 36' 0" | 10'         | 36        | 90      | 28         | 50       | 30      | 75        | 36         |
| MAGNOLIA       | 660     | 22' 4" x 30' 4" | 10'         | 30        | 80      | 24         | 40       | 24      | 65        | 30         |
| IRIS           | 485     | 21' 5" x 22' 3" | 10'         | 24        | 40      | 16         | 30       | 18      | 50        | 18         |
| LOTUS          | 860     | 21' 5" x 39' 0" | 10'         | 30        | 30      | 22         | 30       | 24      | 85        | 24         |