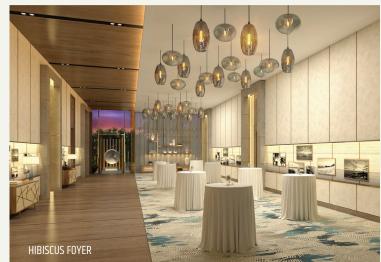

## Make your next event unforgettable

Whether it's a cocktail reception, anniversary or birthday, Amrit offers an elegant venue

| FUNCTION SPACE | SQ. FT. | DIMENSIONS      | CEILING HT. | CLASSROOM | THEATRE | CONFERENCE | BALLROOM | U-SHAPE | RECEPTION | HOLLOW SQ. |
|----------------|---------|-----------------|-------------|-----------|---------|------------|----------|---------|-----------|------------|
| HIBISCUS       | 4,300   | 54'10" x 78' 4" | 24'         | 216       | 476     | 70         | 320      | 84      | 425       | 100        |
| HIBISCUS A     | 1,433   | 54'10" x 26'1"  | 24'         | 72        | 144     | 40         | 90       | 45      | 140       | 48         |
| HIBISCUS B     | 1,574   | 54'10" x 29'1"  | 24'         | 72        | 144     | 40         | 90       | 45      | 140       | 48         |
| HIBISCUS C     | 1,433   | 54'10" x 26'1"  | 24'         | 72        | 144     | 40         | 90       | 45      | 140       | 48         |
| HIBISCUS FOYER | 2,552   | 29' 0" x 88' 0" | 24'         | -         | _       | -          | -        | -       | 320       | -          |
| JASMINE        | 800     | 22' 4" x 36' 0" | 10'         | 36        | 90      | 28         | 50       | 30      | 75        | 36         |
| MAGNOLIA       | 660     | 22' 4" x 30' 4" | 10'         | 30        | 80      | 24         | 40       | 24      | 65        | 30         |
| IRIS           | 485     | 21' 5" x 22' 3" | 10'         | 24        | 40      | 16         | 30       | 18      | 50        | 18         |
| LOTUS          | 860     | 21' 5" x 39' 0" | 10'         | 30        | 30      | 22         | 30       | 24      | 85        | 24         |