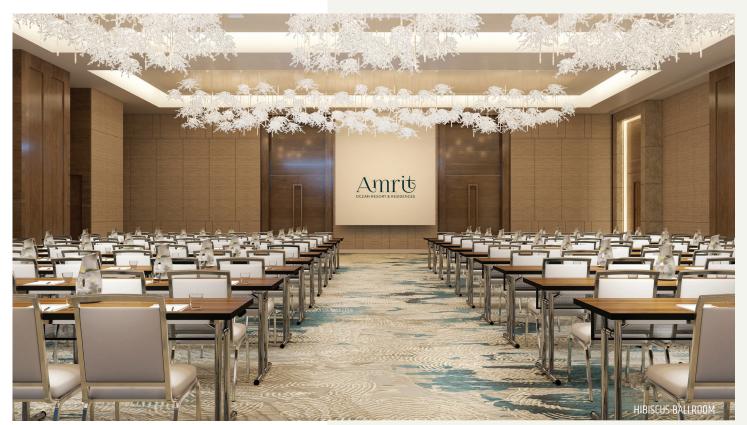

## Services and amenities include:

- Over 12,000 square-feet of indoor and outdoor meeting and event space
- 155 guest rooms and suites each with views of the water.
- Grand lobby lounge and bar area
- 24-hour valet, concierge and front desk attendants
- Private beach with attended cabanas, towels and umbrellas
- Oceanfront indoor/outdoor fitness zone offering yoga, Pilates, meditation studios, classes and a state-of-the-art fitness center
- Five on-site dining outlets
- Catering services
- Full service Convention Services team

## Make your next event unforgettable

Whether it's a cocktail reception, anniversary or birthday, Amrit offers an elegant venue

| FUNCTION SPACE | SQ. FT. | DIMENSIONS      | CEILING HT. | CLASSROOM | THEATRE | CONFERENCE | BALLROOM | U-SHAPE | RECEPTION | HOLLOW SQ. |
|----------------|---------|-----------------|-------------|-----------|---------|------------|----------|---------|-----------|------------|
| HIBISCUS       | 4,300   | 54'10" x 78' 4" | 24'         | 216       | 476     | 70         | 320      | 84      | 425       | 100        |
| HIBISCUS A     | 1,433   | 54'10" x 26'1"  | 24'         | 72        | 144     | 40         | 90       | 45      | 140       | 48         |
| HIBISCUS B     | 1,574   | 54'10" x 29'1"  | 24'         | 72        | 144     | 40         | 90       | 45      | 140       | 48         |
| HIBISCUS C     | 1,433   | 54'10" x 26'1"  | 24'         | 72        | 144     | 40         | 90       | 45      | 140       | 48         |
| HIBISCUS FOYER | 2,552   | 29' 0" x 88' 0" | 24'         | -         | _       | -          | -        | -       | 320       | -          |
| JASMINE        | 800     | 22' 4" x 36' 0" | 10'         | 36        | 90      | 28         | 50       | 30      | 75        | 36         |
| MAGNOLIA       | 660     | 22' 4" x 30' 4" | 10'         | 30        | 80      | 24         | 40       | 24      | 65        | 30         |
| IRIS           | 485     | 21' 5" x 22' 3" | 10'         | 24        | 40      | 16         | 30       | 18      | 50        | 18         |
| LOTUS          | 860     | 21' 5" x 39' 0" | 10'         | 30        | 30      | 22         | 30       | 24      | 85        | 24         |