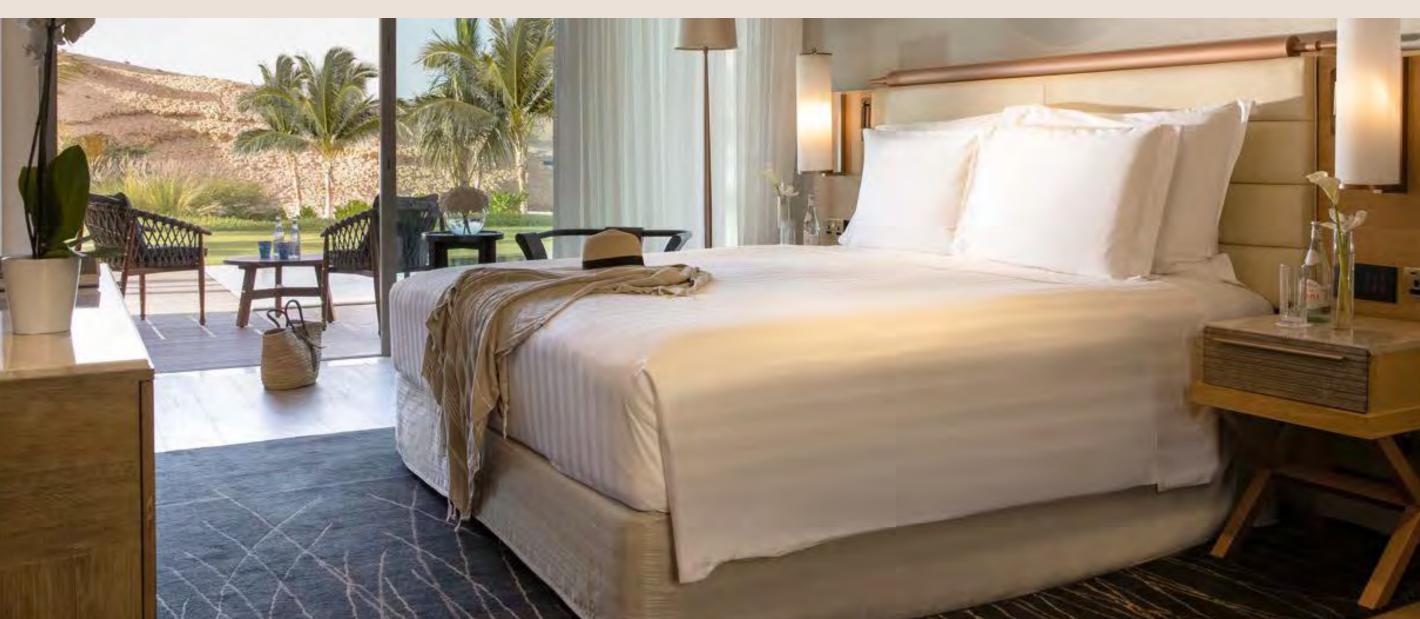

## TWO BEDROOM SUMMERHOUSE WITH PLUNGE POOL

STEP INTO YOUR OWN WORLD, SET UPON OUR PRIVATE BEACH OVERLOOKING THE SECLUDED COVE OF BANDAR JISSAH, ONE OF OMAN'S MOST BREATHTAKING LOCATIONS, NESTLED BETWEEN THE MOUNTAINS AND THE SEA.

- EIGHT UNITS I 150 SQM PER UNIT
- TWO BEDROOMS, KING & TWIIN, TWO BATHROOMS, LIVING/DINING AREA,
   KITCHENETTE
- ACCESS TO THE PRIVATE BEACH WITH STRIKING VIEWS FOR VILLA & SUMMERHOUSE GUESTS
- PRIVATE GARDEN OR TERRACE WITH PLUNGE POOL
- CLUB LOUNGE ACCESS
- COMPLIMENTARY ONE-WAY AIRPORT TRANSFER
- COMPLIMENTARY BUGGY SERVICE
- 24 HOURS PRIVATE BUTLER SERVICE
- IN-SUITE CHECKIN & CHECKOUT
- PRIVATE CHEF & BBQ AVAILABLE UPON REQUEST

OUR GROUND-FLOOR SUMMERHOUSES COME WITH A GARDEN & PLUNGE POOL, OR OPT FOR OUR UPSTAIRS SUMMERHOUSES COMPLETE WITH TERRACE, SLIGHTLY SMALLER POOL, YET ENJOYS MORE PRIVACY & FURTHER REACHING SEA VIEWS.