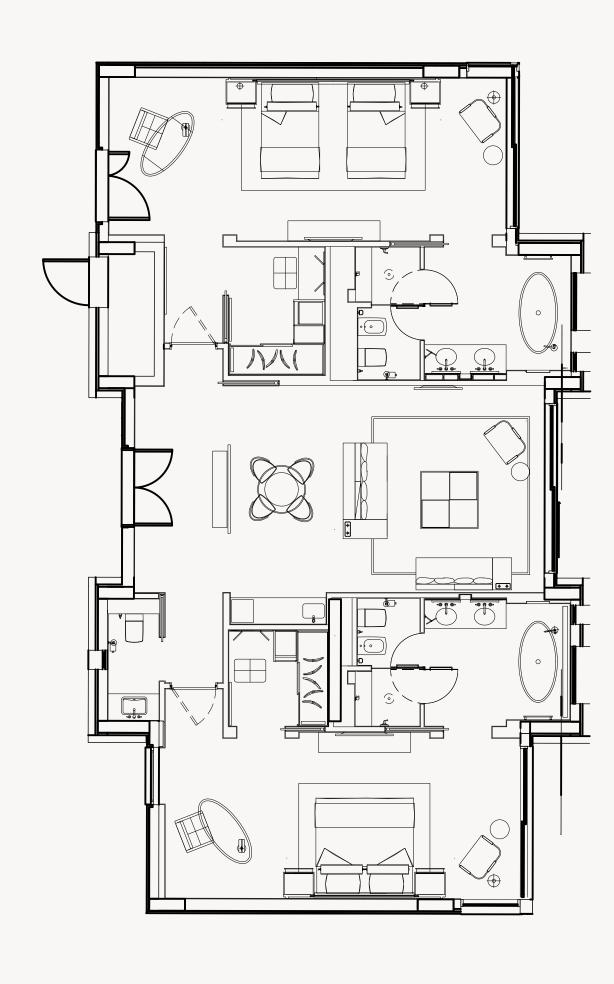

- EIGHT UNITS I 150 SQM PER UNIT
- TWO BEDROOMS, KING & TWIIN, TWO BATHROOMS, LIVING/DINING AREA,
   KITCHENETTE
- ACCESS TO THE PRIVATE BEACH WITH STRIKING VIEWS FOR VILLA & SUMMERHOUSE GUESTS
- PRIVATE GARDEN OR TERRACE WITH PLUNGE POOL
- CLUB LOUNGE ACCESS
- COMPLIMENTARY ONE-WAY AIRPORT TRANSFER
- COMPLIMENTARY BUGGY SERVICE
- 24 HOURS PRIVATE BUTLER SERVICE
- IN-SUITE CHECKIN & CHECKOUT
- PRIVATE CHEF & BBQ AVAILABLE UPON REQUEST

- ONE UNIT I 300 SQM | TWO FLOORS ACCESSIBLE VIA EXTERNAL STAIRCASE
- GROUND FLOOR TWO BEDROOMS, KING & TWIIN, TWO BATHROOMS, LIVING/DINING AREA, KITCHENETTE
- FIRST FLOOR TWO BEDROOMS, KING & TWIIN, TWO BATHROOMS,
   LIVING/DINING AREA, KITCHENETTE
- ACCESS TO THE PRIVATE BEACH WITH STRIKING VIEWS
   FOR VILLA & SUMMERHOUSE GUESTS
- SEA-FACING PREMIUM LOCATION
- PRIVATE GARDEN WITH PLUNGE POOL & PRIVATE TERRACE WITH PLUNGE POOL
- CLUB LOUNGE ACCESS
- COMPLIMENTARY ONE-WAY AIRPORT TRANSFER
- COMPLIMENTARY BUGGY SERVICE
- 24-HOUR PRIVATE BUTLER SERVICE
- IN-SUITE CHECKIN & CHECKOUT
- PRIVATE CHEF & BBQ AVAILABLE UPON REQUEST

- ONE UNIT I 197 SQM
- ONE BEDROOM, SEPARATE LIVING/DINING AREA, FULL KITCHEN &
   PANTRY, WHIRLPOOL, FITNESS ROOM, OFFICE SPACE, TWO BATHROOMS
- ACCESS TO THE PRIVATE BEACH WITH STRIKING VIEWS FOR VILLA
   & SUMMERHOUSE GUESTS
- SEA-FACING PREMIUM LOCATION
- PRIVATE GARDEN WITH PLUNGE POOL
- CLUB LOUNGE ACCESS
- COMPLIMENTARY ONE-WAY AIRPORT TRANSFER
- COMPLIMENTARY BUGGY SERVICE
- 24-HOUR PRIVATE BUTLER SERVICE
- IN-SUITE CHECKIN & CHECKOUT
- PRIVATE IN-VILLA YOGA CLASSES AVAILABLE UPON REQUEST
- PRIVATE CHEF & BBQ AVAILABLE UPON REQUEST