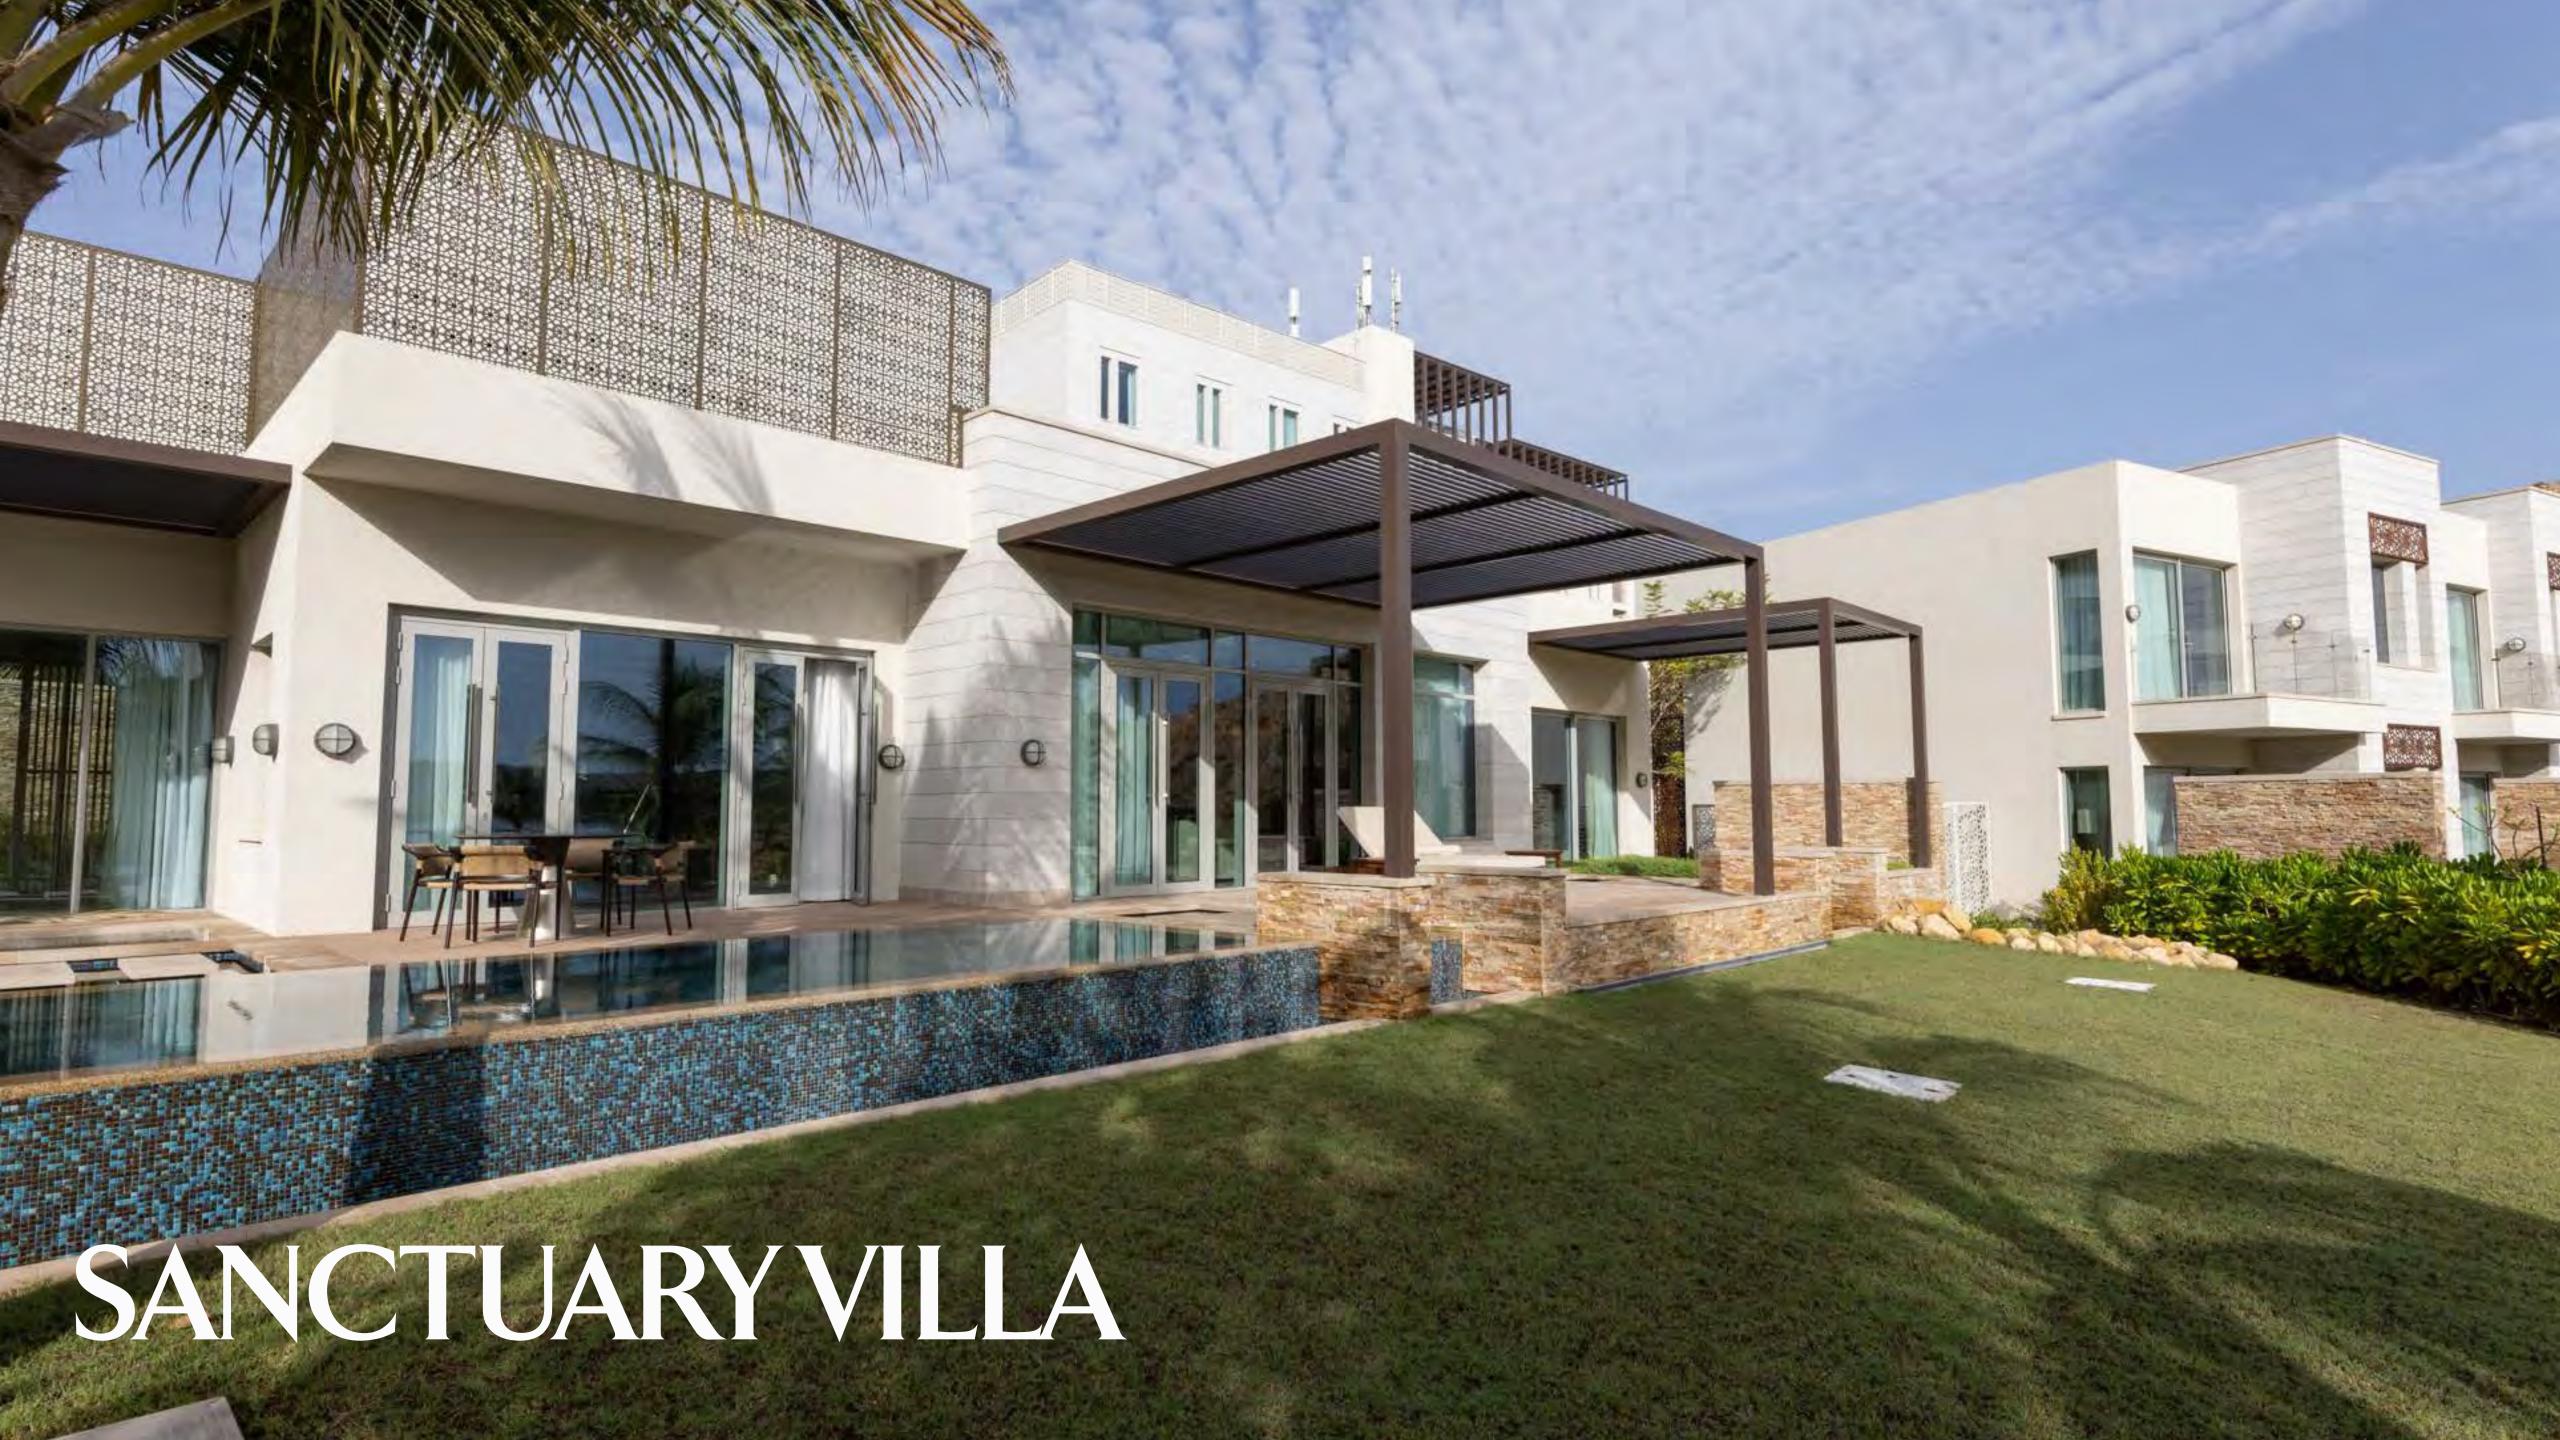

# SANCTUARY VILLA WITH PLUNGE POOL

ESCAPE WITH YOUR LOVED ONE TO OUR SANCTUARY VILLA, SET ON A SECRET STRETCH OF FINE-SAND BEACH RESERVED EXCLUSIVELY FOR A HANDFUL OF SUMMERHOUSE AND VILLA GUESTS. PEACEFULLY UNWIND WHILE YOUR PRIVATE BUTLER AND CHEF CREATE AN UNFORGETTABLE EXPERIENCE FOR YOU.

- ONE UNIT I 197 SQM
- ONE BEDROOM, SEPARATE LIVING/DINING AREA, FULL KITCHEN &
   PANTRY, WHIRLPOOL, FITNESS ROOM, OFFICE SPACE, TWO BATHROOMS
- ACCESS TO THE PRIVATE BEACH WITH STRIKING VIEWS FOR VILLA
   & SUMMERHOUSE GUESTS
- SEA-FACING PREMIUM LOCATION
- PRIVATE GARDEN WITH PLUNGE POOL
- CLUB LOUNGE ACCESS
- COMPLIMENTARY ONE-WAY AIRPORT TRANSFER
- COMPLIMENTARY BUGGY SERVICE
- 24-HOUR PRIVATE BUTLER SERVICE
- IN-SUITE CHECKIN & CHECKOUT
- PRIVATE IN-VILLA YOGA CLASSES AVAILABLE UPON REQUEST
- PRIVATE CHEF & BBQ AVAILABLE UPON REQUEST