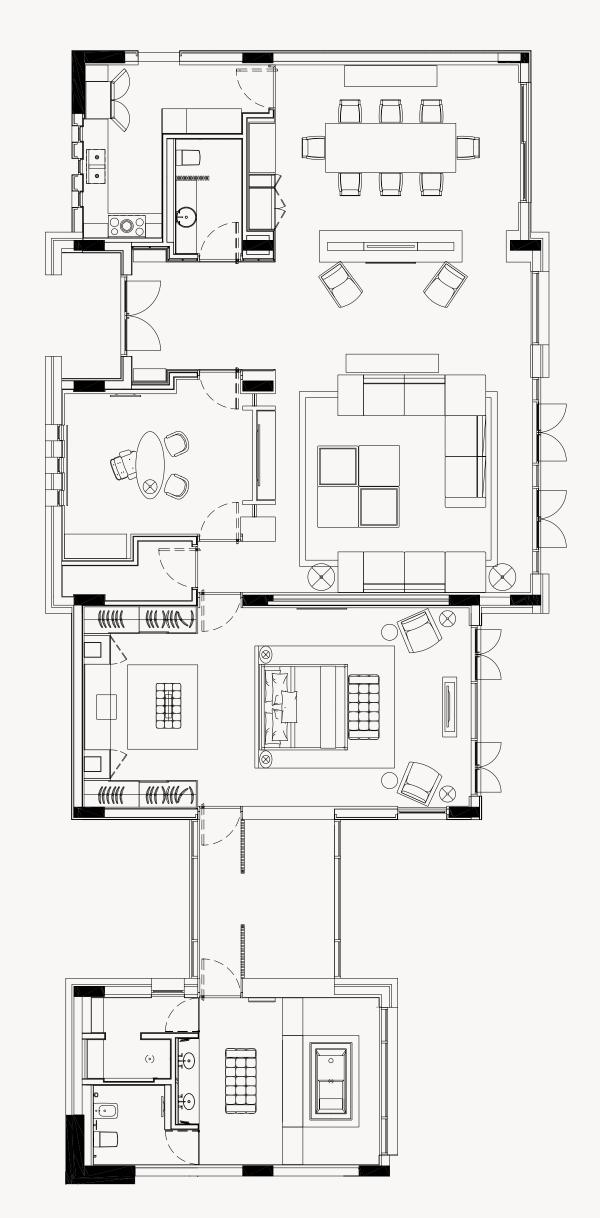

## SANCTUARY VILLA

TWO BEDROOM SUMMERHOUSE

- SANCTUARY VILLA 197 SQM 1 BEDROOM PRODUCT
- FOUR BEDROOM SUMMERHOUSE 150 SQM
- TWO BEDROOM SUMMERHOUSE 300 SQM