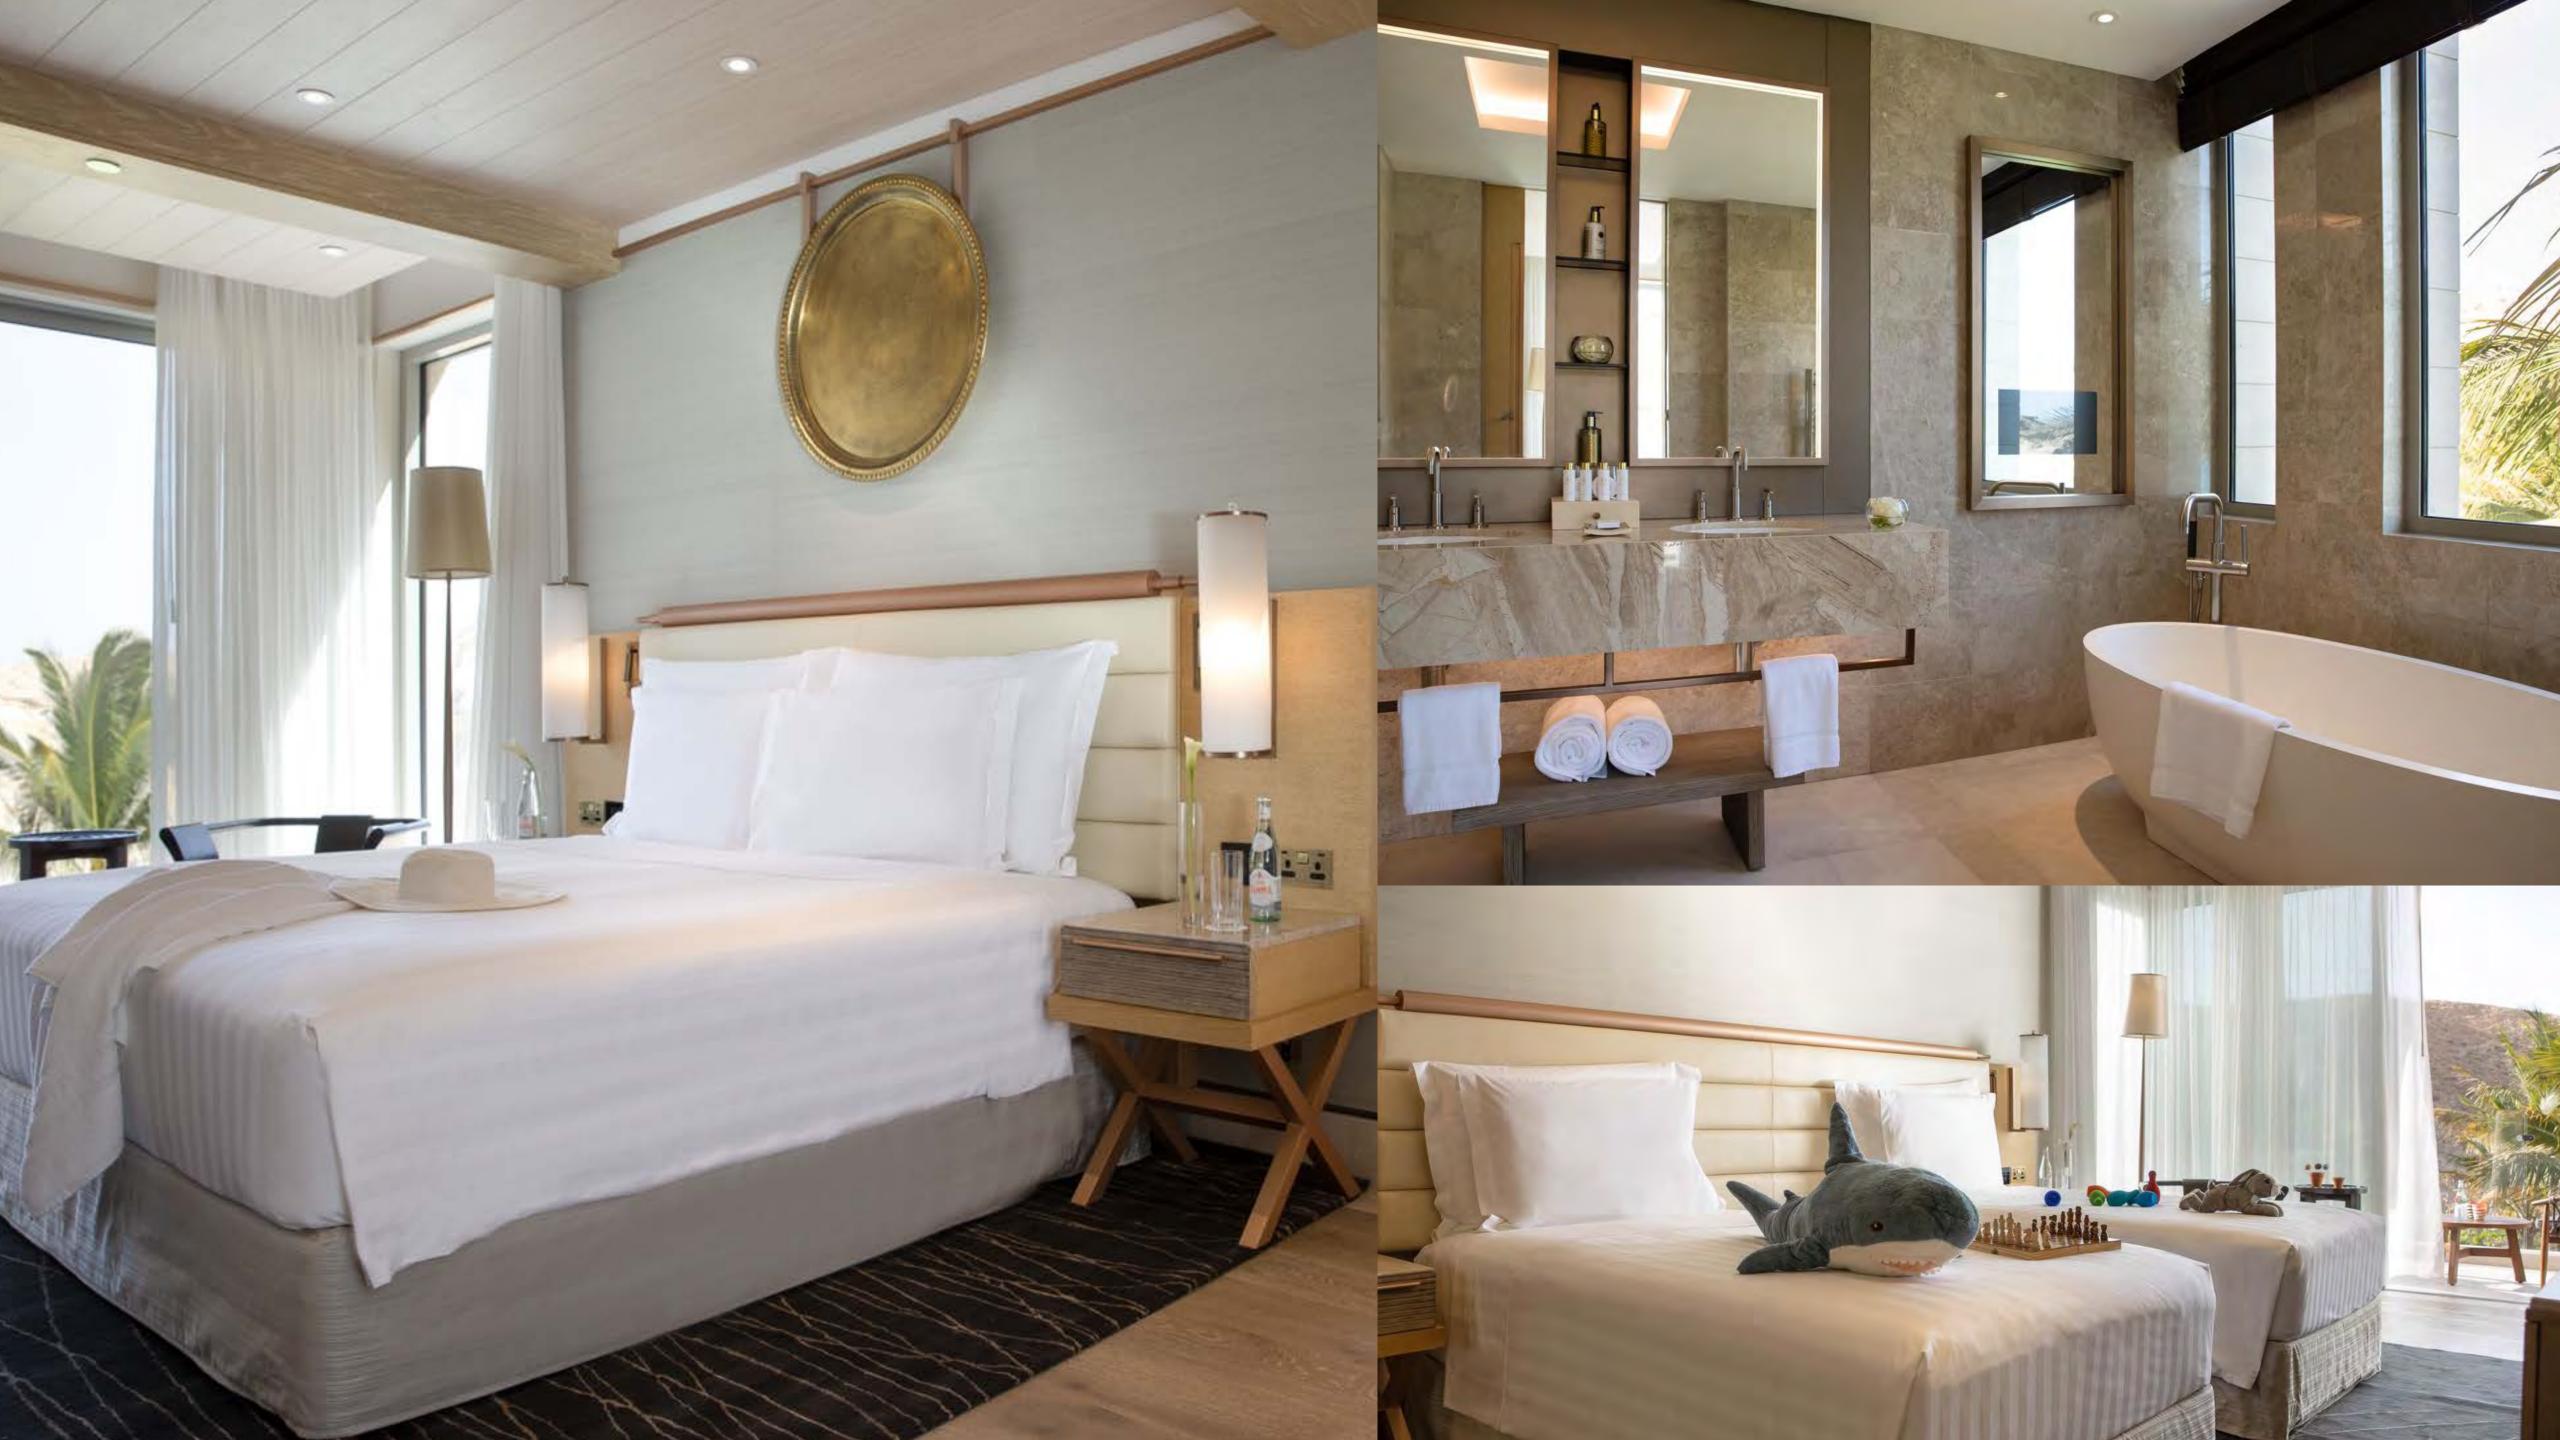

## TWO BEDROOM SUMMERHOUSE WITH PLUNGE POOL

STEP INTO YOUR OWN WORLD, SET UPON OUR PRIVATE BEACH OVERLOOKING THE SECLUDED COVE OF BANDAR JISSAH, ONE OF OMAN'S MOST BREATHTAKING LOCATIONS, NESTLED BETWEEN THE MOUNTAINS AND THE SEA.

- EIGHT UNITS I 150 SQM PER UNIT
- TWO BEDROOMS, KING & TWIIN, TWO BATHROOMS, LIVING/DINING AREA,
   KITCHENETTE
- ACCESS TO THE PRIVATE BEACH WITH STRIKING VIEWS FOR VILLA & SUMMERHOUSE GUESTS
- PRIVATE GARDEN OR TERRACE WITH PLUNGE POOL
- CLUB LOUNGE ACCESS
- COMPLIMENTARY ONE-WAY AIRPORT TRANSFER
- COMPLIMENTARY BUGGY SERVICE
- 24 HOURS PRIVATE BUTLER SERVICE
- IN-SUITE CHECKIN & CHECKOUT
- PRIVATE CHEF & BBQ AVAILABLE UPON REQUEST

OUR GROUND-FLOOR SUMMERHOUSES COME WITH A GARDEN & PLUNGE POOL, OR OPT FOR OUR UPSTAIRS SUMMERHOUSES COMPLETE WITH TERRACE, SLIGHTLY SMALLER POOL, YET ENJOYS MORE PRIVACY & FURTHER REACHING SEA VIEWS.