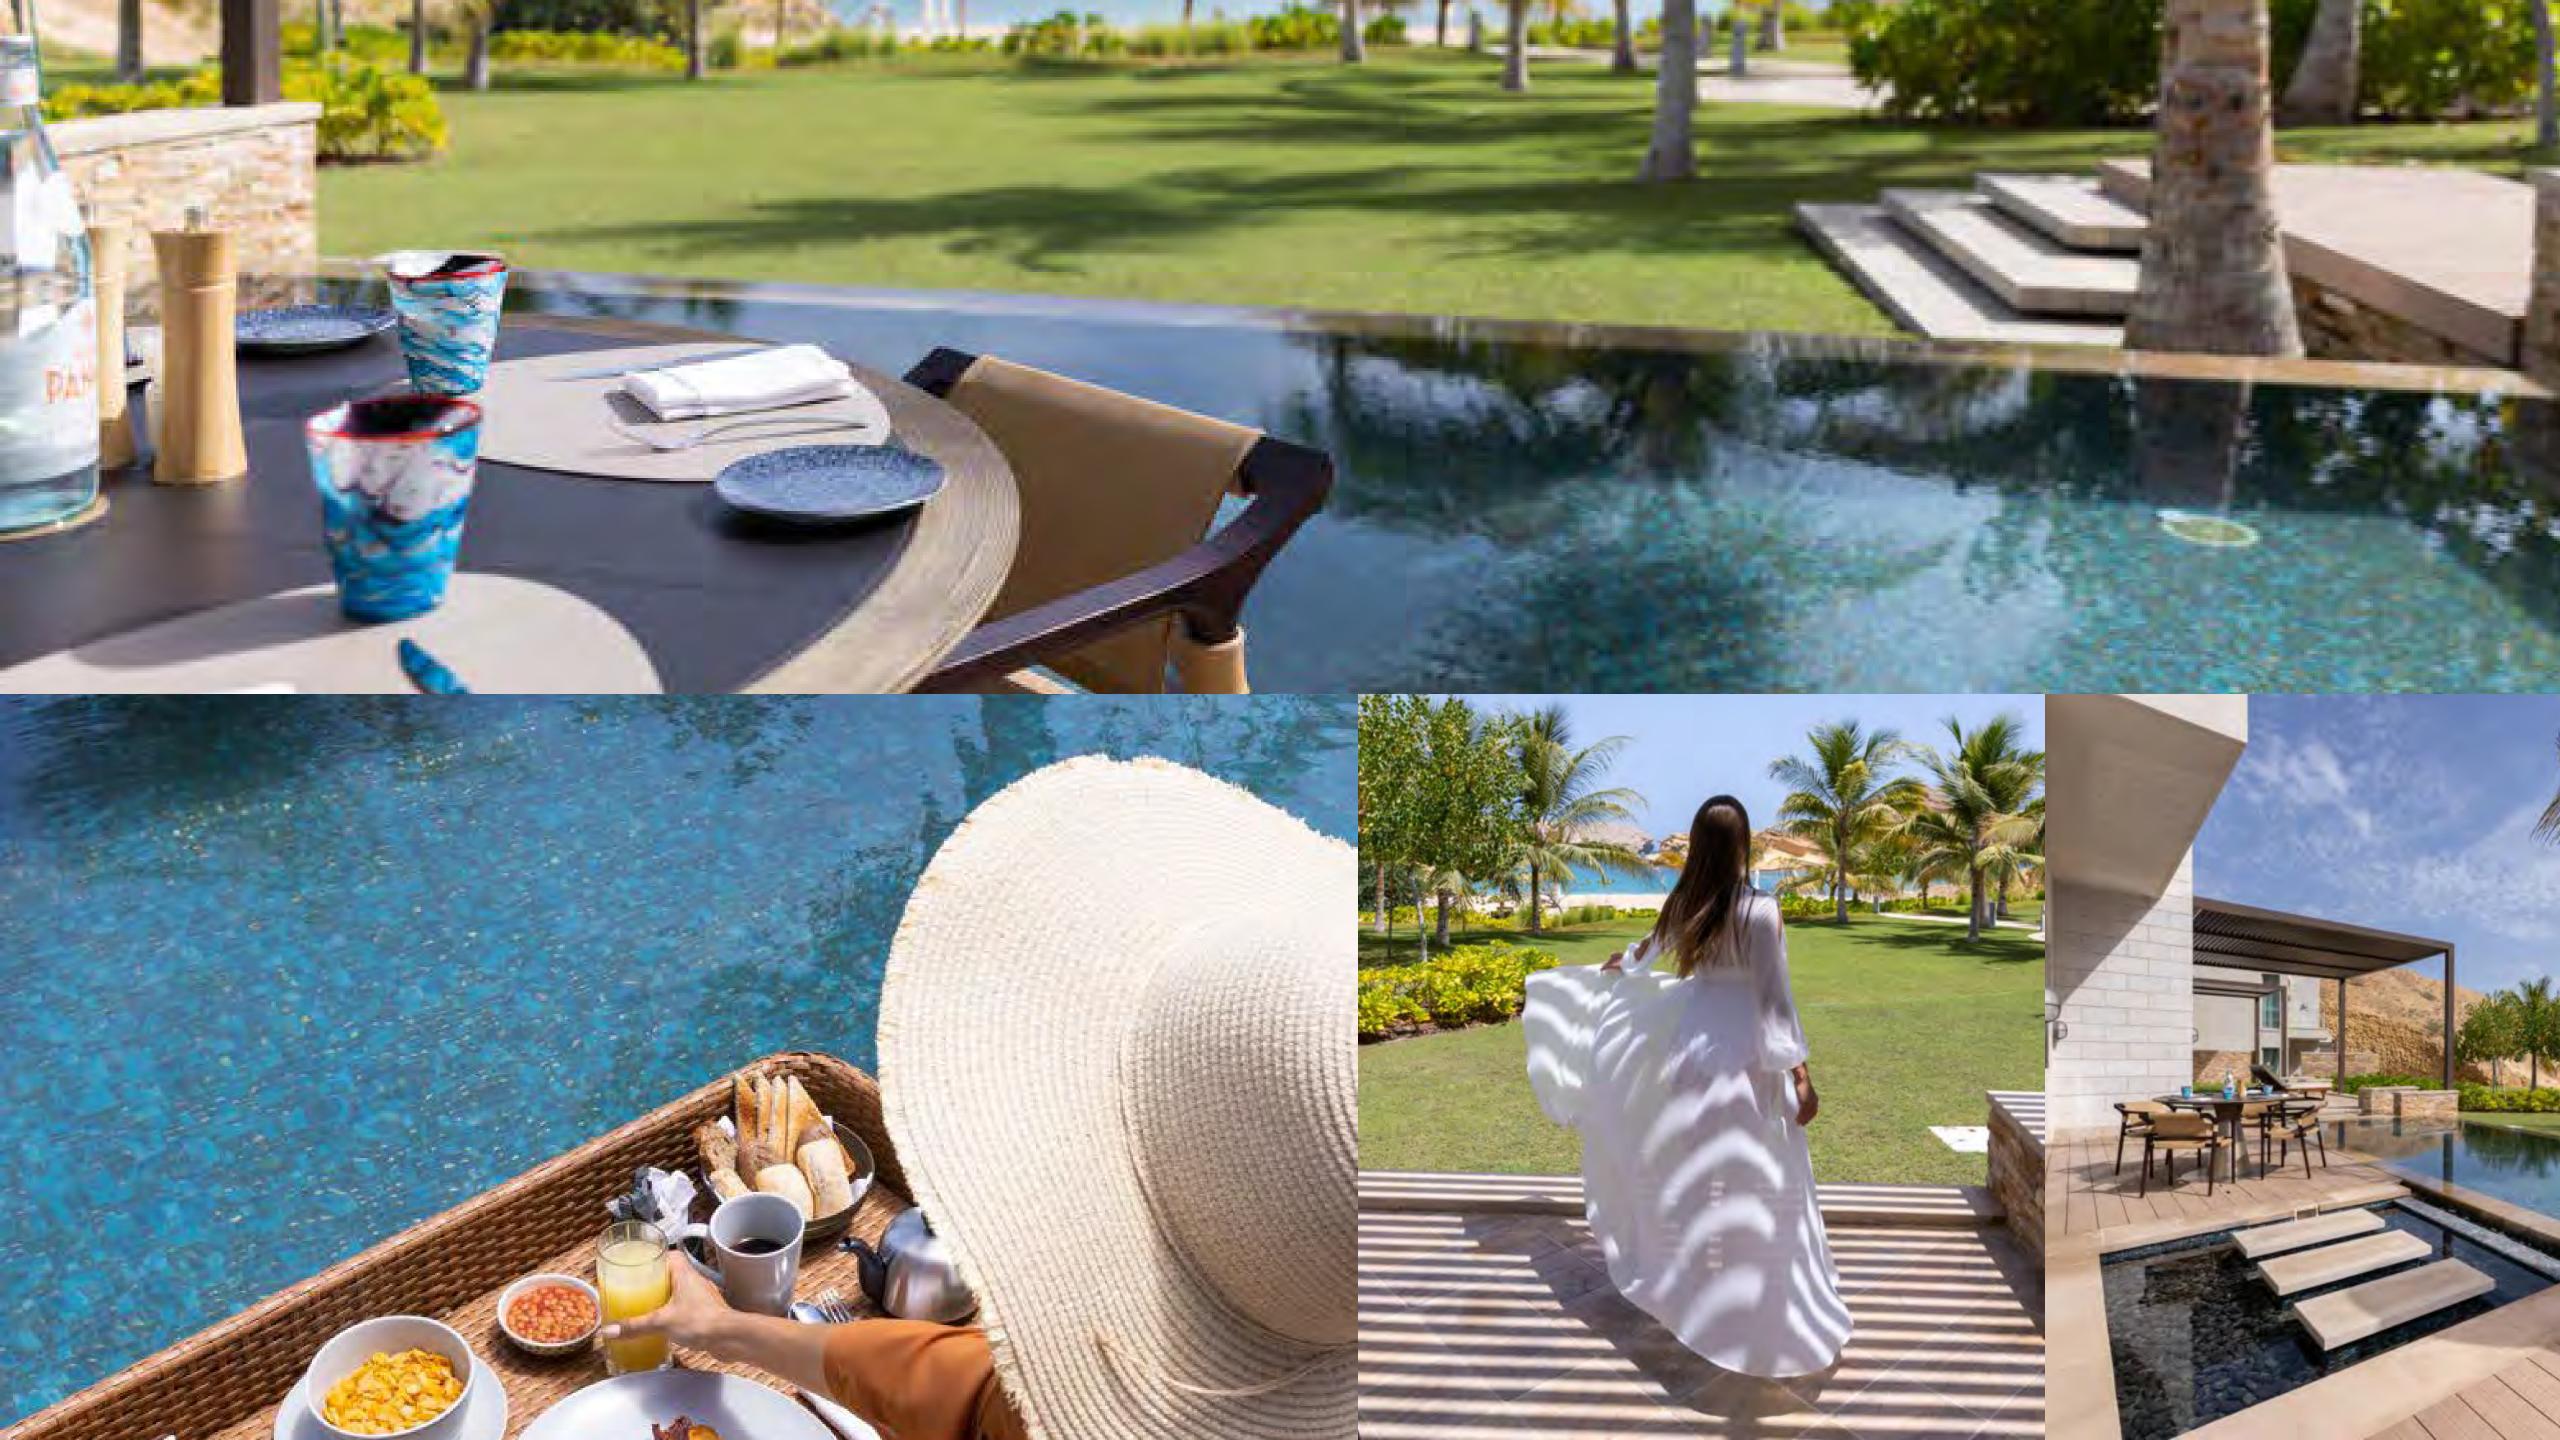

## FOUR BEDROOM SUMMERHOUSE WITH PLUNGE POOL

OUR 4 BEDROOM SUMMERHOUSE IS SET ON A SECRET STRETCH OF FINE-SAND BEACH FOR A TRULY PRIVATE AND MEMORABLE EXPERIENCE. ENJOY EXCLUSIVE PRIVILEGES INCLUDING IN-VILLA YOGA AND A PRIVATE BUTLER.

- ONE UNIT I 300 SQM | TWO FLOORS ACCESSIBLE VIA EXTERNAL STAIRCASE
- GROUND FLOOR TWO BEDROOMS, KING & TWIIN, TWO BATHROOMS, LIVING/DINING AREA, KITCHENETTE
- FIRST FLOOR TWO BEDROOMS, KING & TWIIN, TWO BATHROOMS,
   LIVING/DINING AREA, KITCHENETTE
- ACCESS TO THE PRIVATE BEACH WITH STRIKING VIEWS
   FOR VILLA & SUMMERHOUSE GUESTS
- SEA-FACING PREMIUM LOCATION
- PRIVATE GARDEN WITH PLUNGE POOL & PRIVATE TERRACE WITH PLUNGE POOL
- CLUB LOUNGE ACCESS
- COMPLIMENTARY ONE-WAY AIRPORT TRANSFER
- COMPLIMENTARY BUGGY SERVICE
- 24-HOUR PRIVATE BUTLER SERVICE
- IN-SUITE CHECKIN & CHECKOUT
- PRIVATE CHEF & BBQ AVAILABLE UPON REQUEST