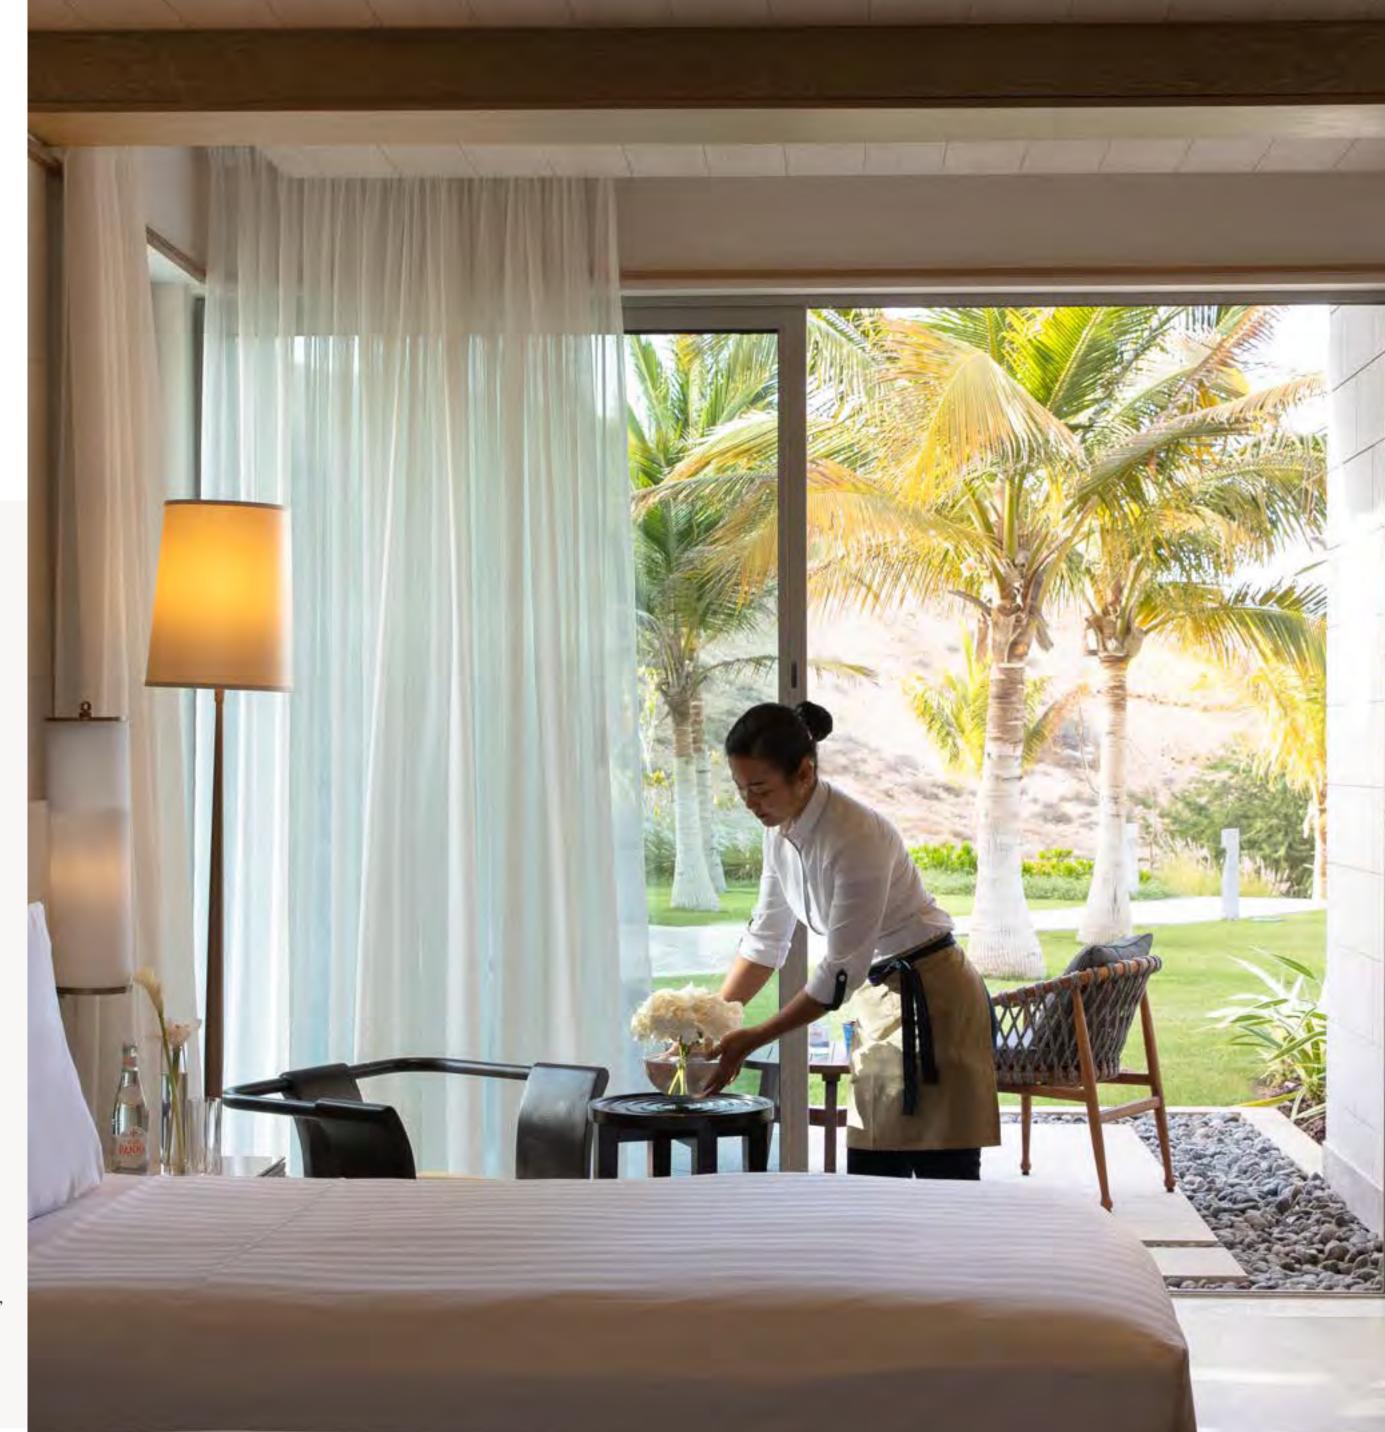

## TWO BEDROOM SUMMERHOUSE WITH PLUNGE POOL

STEP INTO YOUR OWN WORLD, SET UPON OUR PRIVATE BEACH OVERLOOKING THE SECLUDED COVE OF BANDAR JISSAH, ONE OF OMAN'S MOST BREATHTAKING LOCATIONS, NESTLED BETWEEN THE MOUNTAINS AND THE SEA.

- EIGHT UNITS I 150 SQM PER UNIT
- TWO BEDROOMS, KING & TWIIN, TWO BATHROOMS, LIVING/DINING AREA,
   KITCHENETTE
- ACCESS TO THE PRIVATE BEACH WITH STRIKING VIEWS FOR VILLA & SUMMERHOUSE GUESTS
- PRIVATE GARDEN OR TERRACE WITH PLUNGE POOL
- CLUB LOUNGE ACCESS
- COMPLIMENTARY ONE-WAY AIRPORT TRANSFER
- COMPLIMENTARY BUGGY SERVICE
- 24 HOURS PRIVATE BUTLER SERVICE
- IN-SUITE CHECKIN & CHECKOUT
- PRIVATE CHEF & BBQ AVAILABLE UPON REQUEST

OUR GROUND-FLOOR SUMMERHOUSES COME WITH A GARDEN & PLUNGE POOL, OR OPT FOR OUR UPSTAIRS SUMMERHOUSES COMPLETE WITH TERRACE, SLIGHTLY SMALLER POOL, YET ENJOYS MORE PRIVACY & FURTHER REACHING SEA VIEWS.