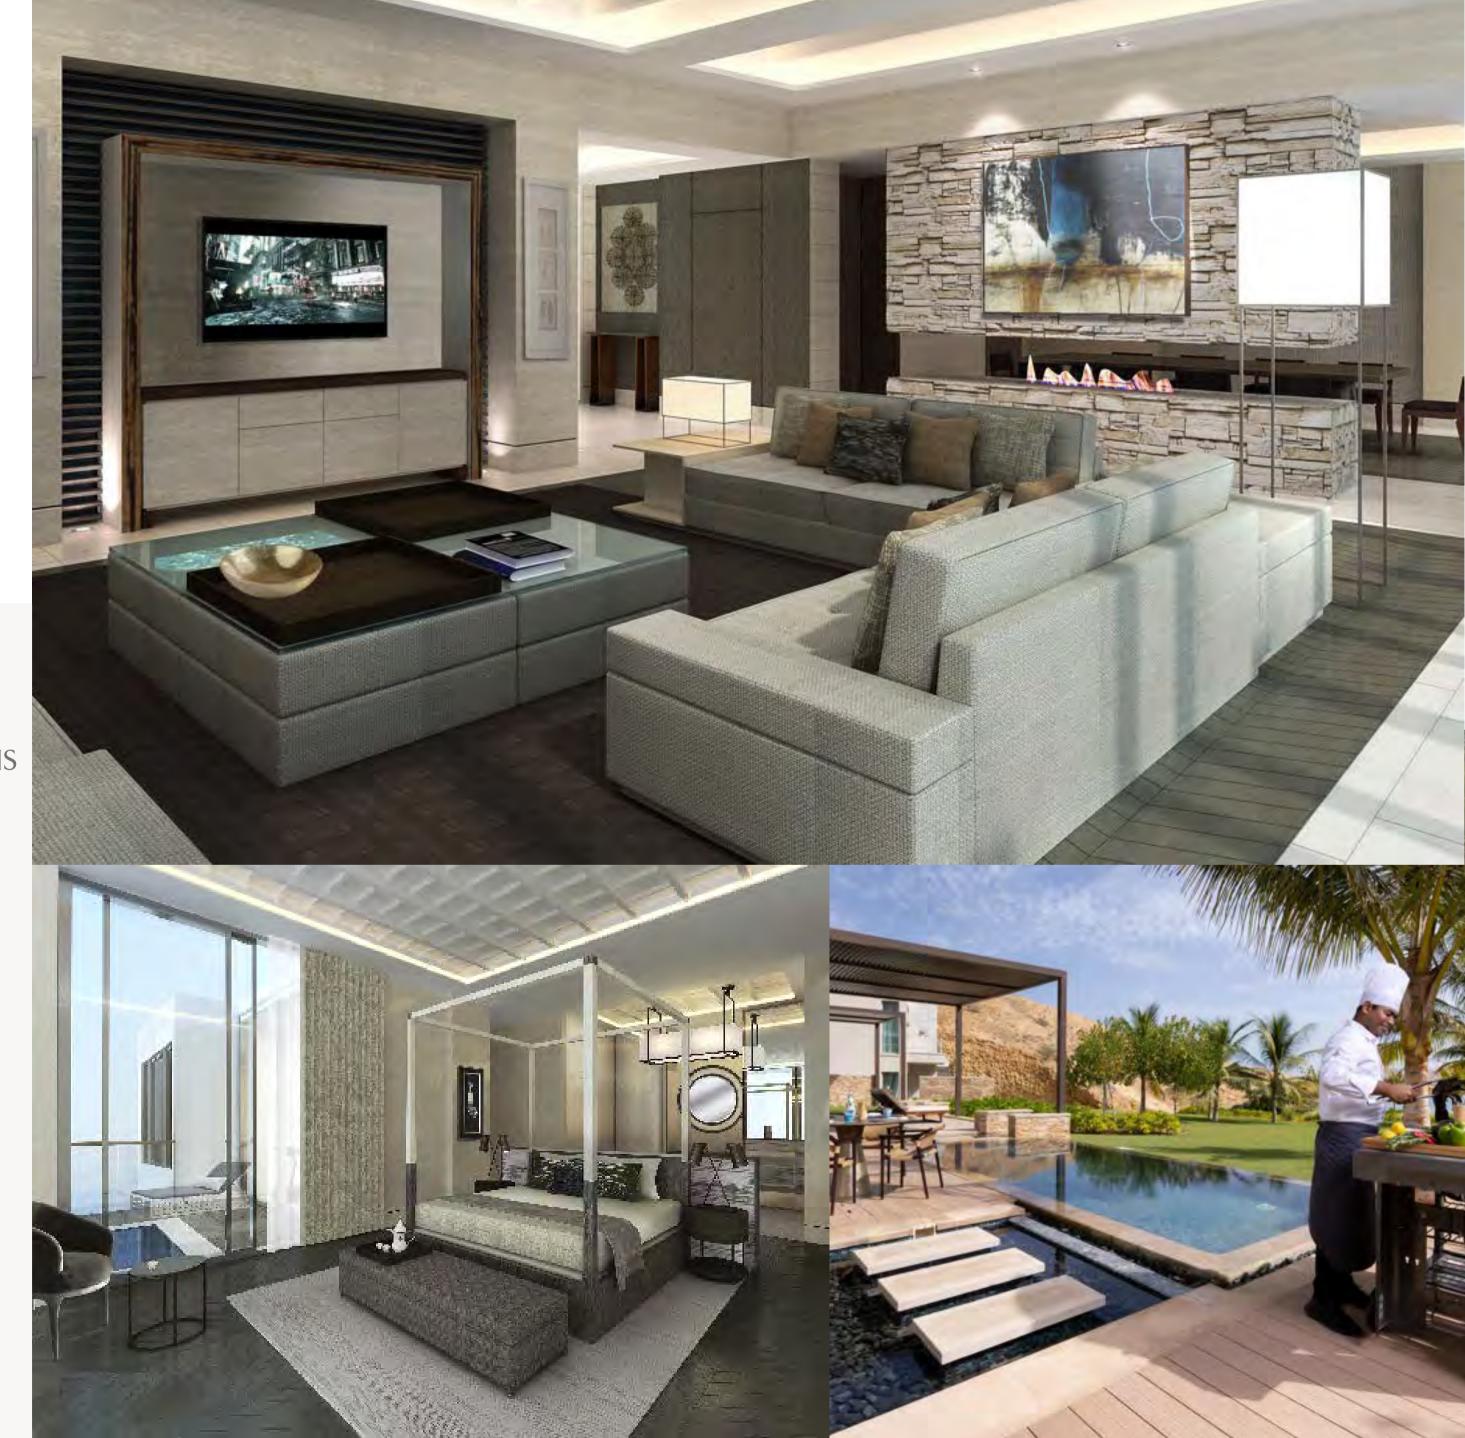

# SANCTUARY VILLA WITH PLUNGE POOL

ESCAPE WITH YOUR LOVED ONE TO OUR SANCTUARY VILLA, SET ON A SECRET STRETCH OF FINE-SAND BEACH RESERVED EXCLUSIVELY FOR A HANDFUL OF SUMMERHOUSE AND VILLA GUESTS. PEACEFULLY UNWIND WHILE YOUR PRIVATE BUTLER AND CHEF CREATE AN UNFORGETTABLE EXPERIENCE FOR YOU.

- ONE UNIT I 197 SQM
- ONE BEDROOM, SEPARATE LIVING/DINING AREA, FULL KITCHEN &
   PANTRY, WHIRLPOOL, FITNESS ROOM, OFFICE SPACE, TWO BATHROOMS
- ACCESS TO THE PRIVATE BEACH WITH STRIKING VIEWS FOR VILLA
   & SUMMERHOUSE GUESTS
- SEA-FACING PREMIUM LOCATION
- PRIVATE GARDEN WITH PLUNGE POOL
- CLUB LOUNGE ACCESS
- COMPLIMENTARY ONE-WAY AIRPORT TRANSFER
- COMPLIMENTARY BUGGY SERVICE
- 24-HOUR PRIVATE BUTLER SERVICE
- IN-SUITE CHECKIN & CHECKOUT
- PRIVATE IN-VILLA YOGA CLASSES AVAILABLE UPON REQUEST
- PRIVATE CHEF & BBQ AVAILABLE UPON REQUEST