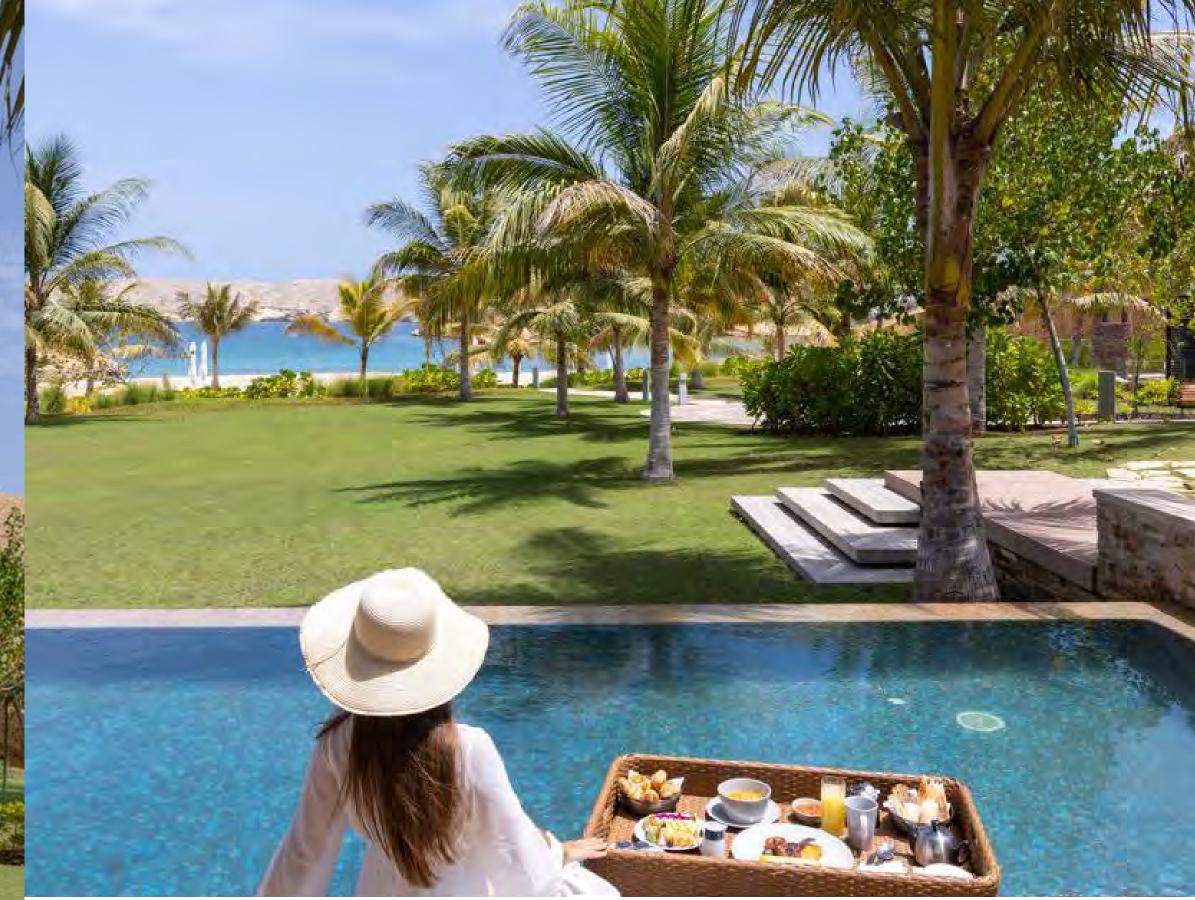

## TWO BEDROOM SUMMERHOUSE WITH PLUNGE POOL

STEP INTO YOUR OWN WORLD, SET UPON OUR PRIVATE BEACH OVERLOOKING THE SECLUDED COVE OF BANDAR JISSAH, ONE OF OMAN'S MOST BREATHTAKING LOCATIONS, NESTLED BETWEEN THE MOUNTAINS AND THE SEA.

- EIGHT UNITS I 150 SQM PER UNIT
- TWO BEDROOMS, KING & TWIIN, TWO BATHROOMS, LIVING/DINING AREA,
   KITCHENETTE
- ACCESS TO THE PRIVATE BEACH WITH STRIKING VIEWS FOR VILLA & SUMMERHOUSE GUESTS
- PRIVATE GARDEN OR TERRACE WITH PLUNGE POOL
- CLUB LOUNGE ACCESS
- COMPLIMENTARY ONE-WAY AIRPORT TRANSFER
- COMPLIMENTARY BUGGY SERVICE
- 24 HOURS PRIVATE BUTLER SERVICE
- IN-SUITE CHECKIN & CHECKOUT
- PRIVATE CHEF & BBQ AVAILABLE UPON REQUEST

OUR GROUND-FLOOR SUMMERHOUSES COME WITH A GARDEN & PLUNGE POOL, OR OPT FOR OUR UPSTAIRS SUMMERHOUSES COMPLETE WITH TERRACE, SLIGHTLY SMALLER POOL, YET ENJOYS MORE PRIVACY & FURTHER REACHING SEA VIEWS.