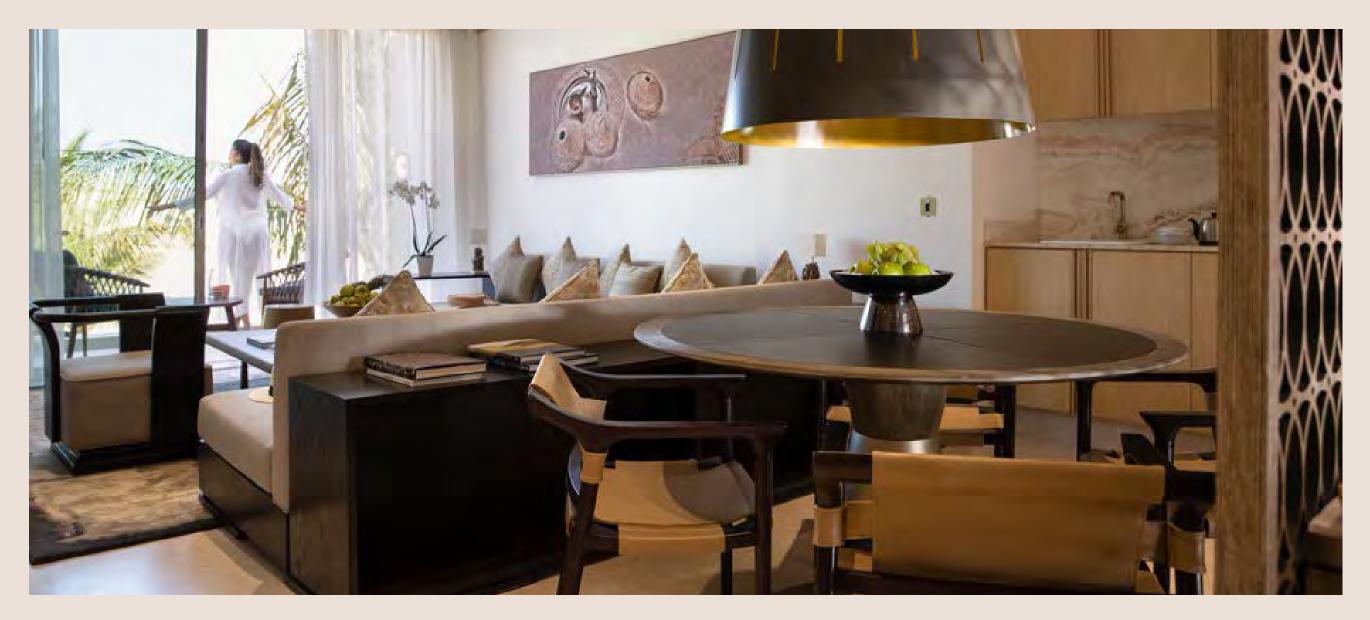

## TWO BEDROOM SUMMERHOUSE WITH PLUNGE POOL

STEP INTO YOUR OWN WORLD, SET UPON OUR PRIVATE BEACH OVERLOOKING THE SECLUDED COVE OF BANDAR JISSAH, ONE OF OMAN'S MOST BREATHTAKING LOCATIONS, NESTLED BETWEEN THE MOUNTAINS AND THE SEA.

- EIGHT UNITS I 150 SQM PER UNIT
- TWO BEDROOMS, KING & TWIIN, TWO BATHROOMS, LIVING/DINING AREA,
   KITCHENETTE
- ACCESS TO THE PRIVATE BEACH WITH STRIKING VIEWS FOR VILLA & SUMMERHOUSE GUESTS
- PRIVATE GARDEN OR TERRACE WITH PLUNGE POOL
- CLUB LOUNGE ACCESS
- COMPLIMENTARY ONE-WAY AIRPORT TRANSFER
- COMPLIMENTARY BUGGY SERVICE
- 24 HOURS PRIVATE BUTLER SERVICE
- IN-SUITE CHECKIN & CHECKOUT
- PRIVATE CHEF & BBQ AVAILABLE UPON REQUEST