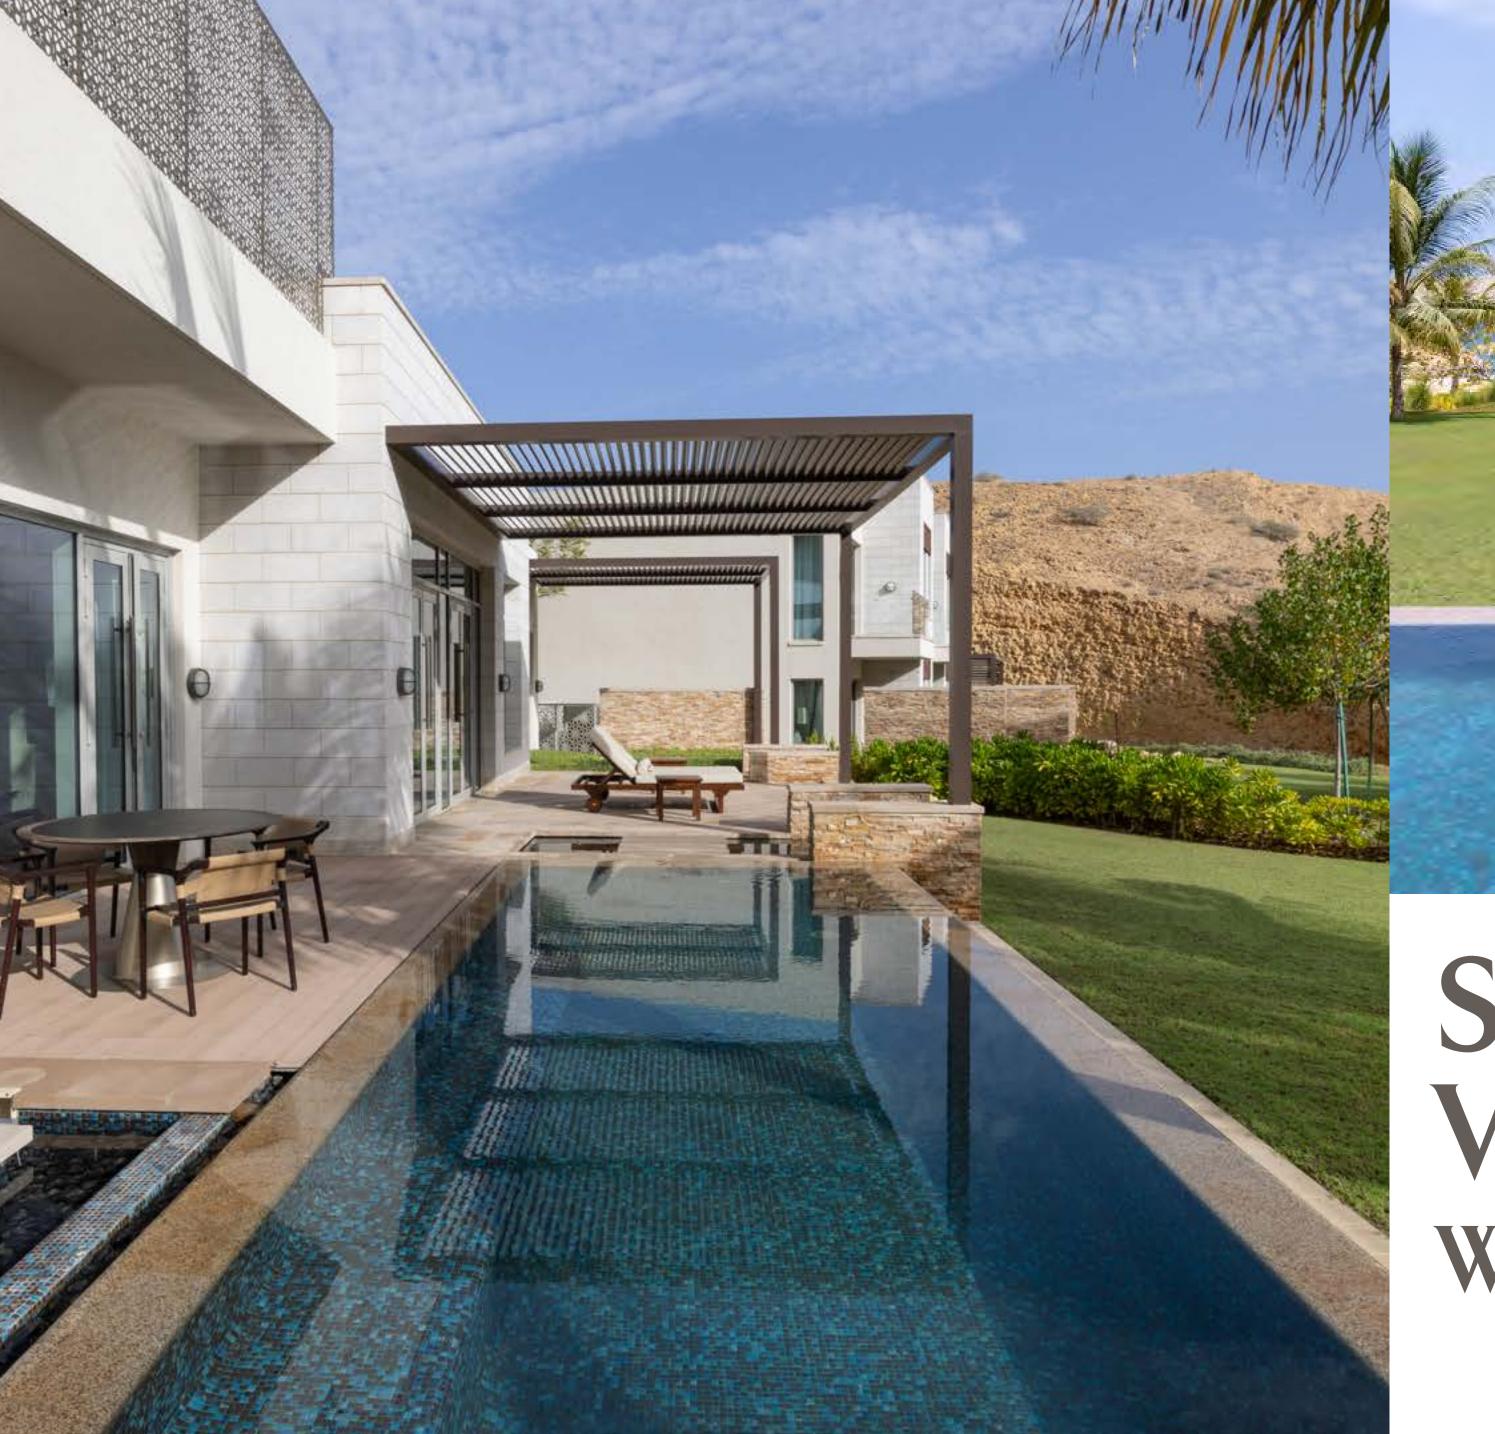

# SANCTUARY VILLA WITH PLUNGE POOL

ESCAPE WITH YOUR LOVED ONE TO OUR SANCTUARY VILLA, SET ON A SECRET STRETCH OF FINE-SAND BEACH RESERVED EXCLUSIVELY FOR A HANDFUL OF SUMMERHOUSE AND VILLA GUESTS. PEACEFULLY UNWIND WHILE YOUR PRIVATE BUTLER AND CHEF CREATE AN UNFORGETTABLE EXPERIENCE FOR YOU.

- ONE UNIT I 197 SQM
- ONE BEDROOM, SEPARATE LIVING/DINING AREA, FULL KITCHEN &
   PANTRY, WHIRLPOOL, FITNESS ROOM, OFFICE SPACE, TWO BATHROOMS
- ACCESS TO THE PRIVATE BEACH WITH STRIKING VIEWS FOR VILLA
   & SUMMERHOUSE GUESTS
- SEA-FACING PREMIUM LOCATION
- PRIVATE GARDEN WITH PLUNGE POOL
- CLUB LOUNGE ACCESS
- COMPLIMENTARY ONE-WAY AIRPORT TRANSFER
- COMPLIMENTARY BUGGY SERVICE
- 24-HOUR PRIVATE BUTLER SERVICE
- IN-SUITE CHECKIN & CHECKOUT
- PRIVATE IN-VILLA YOGA CLASSES AVAILABLE UPON REQUEST
- PRIVATE CHEF & BBQ AVAILABLE UPON REQUEST