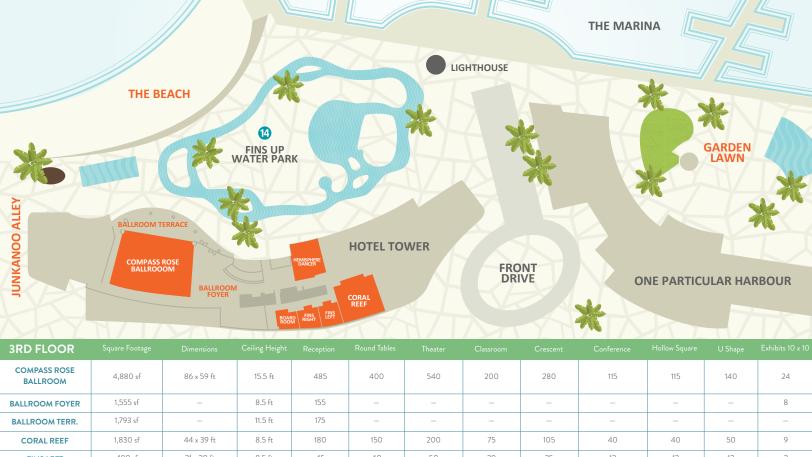

#### **MEETING & EVENT HIGHLIGHTS**

- All meeting rooms located together on the same level
- Compass Rose Ballroom: Floor-to-ceiling wall of windows overlooking the sea
- · Breakout Rooms: All rooms have windows and natural light
- Outdoor Options: Include west-facing beach and an elegant private garden lawn

## **MEETING & EVENT SPACE**

- 40,000 square feet of total meeting & event space
- 4,880 square foot Compass Rose Ballroom with floor-to-ceiling views
- Five private function rooms including an executive boardroom
- 20,000 square feet of beach space and a 2,250 square foot garden lawn
- SOS Bar & Terrace offers over 2,400 square feet of outdoor space
- SOS Pool Deck is an expansive 3,460 square foot venue with stunning views

#### RESORT SERVICES

- 24-hour in-room dining available
- Laundry service & Valet parkin.
- High-speed WiFi and Bluetooth connectivity

| COMPASS ROSE<br>BALLROOM 4,880 sf 86 x 59 ft 15.5 ft 485 400 540 200 280 115 115   BALLROOM FOYER 1,555 sf — 8.5 ft 155 — — — — — — — — — — — — — — — — — — — — — — — — — — — — — — — — — — — — — — — — — — — — — — — — — — — — — — — — — — — — — — — — — — — — — — — — — — — — — — — — — — — — — —< | 140 50 12 12 12     | 24<br>8<br>-<br>9<br>2 |
|------------------------------------------------------------------------------------------------------------------------------------------------------------------------------------------------------------------------------------------------------------------------------------------------------|---------------------|------------------------|
| BALLROOM TERR. 1,793 sf — 11.5 ft 175 — — — — — — — — — — — — — — — — — — — — — — — — — — — — — — — — — — — — — — — — — — — — — — — — — — — — — — — — — — — — — — — — — — — — — — — — — — — — — — — — — — — — — — — — — — — — — — — — — — — —                                                        | -<br>50<br>12<br>12 | 9                      |
| CORAL REEF 1,830 sf 44 x 39 ft 8.5 ft 180 150 200 75 105 40 40                                                                                                                                                                                                                                       | 50<br>12<br>12      | 9                      |
|                                                                                                                                                                                                                                                                                                      | 12                  | 2                      |
| FINS LEFT 480 sf 21 x 20 ft 8.5 ft 45 40 50 20 25 12 12                                                                                                                                                                                                                                              | 12                  |                        |
|                                                                                                                                                                                                                                                                                                      |                     | 2                      |
| FINS RIGHT 460 sf 22 x 21 ft 8.5 ft 45 35 40 18 25 10 10                                                                                                                                                                                                                                             | 12                  | 2                      |
| THE BOARD ROOM 413 sf 22 x 20 ft 8.5 ft 40 32 45 15 24 10 10                                                                                                                                                                                                                                         |                     | 2                      |
| HEMISPHERE DANCER 1,170 sf 44 x 28 ft 8.5 ft - - - - - - 12 -                                                                                                                                                                                                                                        | _                   | _                      |
| EXTERIOR EVENT SPACE                                                                                                                                                                                                                                                                                 |                     |                        |
| THE BEACH 12,000 sf - - 150 100 - - - - - -                                                                                                                                                                                                                                                          | -                   | _                      |
| GARDEN LAWN 2,250 sf - - 225 175 - - - - -                                                                                                                                                                                                                                                           | _                   | _                      |
| BOARDWALK 10,000 sf 400 300                                                                                                                                                                                                                                                                          | -                   | _                      |
| WEDDING GAZEBO 100 sf - - 5 - - - - - -                                                                                                                                                                                                                                                              | _                   | _                      |
| 3RD FLOOR MEETING SPACE                                                                                                                                                                                                                                                                              |                     |                        |
| LICENSE TO CHILL +TERRACE 12,000 sf 150 100                                                                                                                                                                                                                                                          | -                   | _                      |
| 4TH FLOOR, NOT SHOWN IN LAYOUT                                                                                                                                                                                                                                                                       |                     |                        |
| SOS BAR & TERR. 2,400 sf                                                                                                                                                                                                                                                                             | -                   | -                      |
| SOS POOL DECK 3,460 sf - - 340 280 - - - - -                                                                                                                                                                                                                                                         | _                   | _                      |
| ROOFTOP                                                                                                                                                                                                                                                                                              |                     |                        |
| GRAYCLIFF SKY<br>LOUNGE TERRACE 1,500 sf - - 50 30 - - - - - -                                                                                                                                                                                                                                       | -                   | _                      |
| LOBBY                                                                                                                                                                                                                                                                                                |                     |                        |
| "CHANGES IN LATITUDES" 1,000 sf                                                                                                                                                                                                                                                                      | -                   | -                      |
| ENTERTAINMENT CENTER                                                                                                                                                                                                                                                                                 |                     |                        |
| ENTERTAINMENT CENTER 20,000 sf - - 300 - - - - - - - - - - - - - - - - - - - - - - - - - - - - - - - - - - - - - - - - - - - - - - - - - - - - - - - - - - - - - - - - - - - - - - - - - - - - - - - - - - - - - - - - - - - - - - - - - - - - <td< th=""><th>-</th><th>_</th></td<>                 | -                   | _                      |
| ENTERTAINMENT CENTER THEATER 1,500 sf - - 50 - - - - - - - - - - - - - - - - - - - - - - - - - - - - - - - - - - - - - - - - - - - - - - - - - - - - - - - - - - - - - - - - - - - - - - - - - - - - - - - - - - - - - - - - - - - - - - - - - - - -                                                 | -                   | _                      |