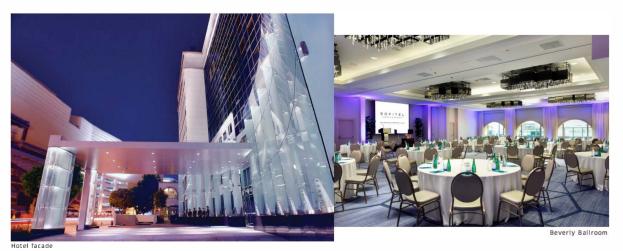

# MAGNIFIQUE MEETINGS

Sofitel Los Angeles at Beverly Hills offers a chic meeting experience. Our newly refreshed event venues are designed to reflect French modern chic design with a classic Hollywood twist. Set the stage for a new standard of meeting excellence with 10,000 sqft of flexible event space featuring impeccable service, delicious catering, and onsite AV. The restaurant, bar and patio on the 1st floor provide 12,000 sqft of additional space.

#### Distinctive features

- 22,000 sqft of indoor/outdoor meeting & event space Floor to ceiling windows in all meeting rooms
- · Onsite AV
- · No sight obstructions and columns
- · Dedicated banquet kitchen and service team