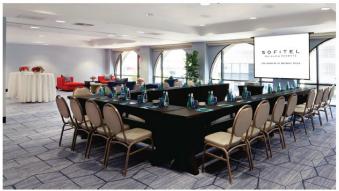

# MAGNIFIQUE MEETINGS

Sofitel Los Angeles at Beverly Hills offers a chic meeting experience. Our newly refreshed event venues are designed to reflect French modern chic design with a classic Hollywood twist. Set the stage for a new standard of meeting excellence with 10,000 sqft of flexible event space featuring impeccable service, delicious catering, and onsite AV. The restaurant, bar and patio on the 1st floor provide 12,000 sqft of additional space.

#### Distinctive features

- 22,000 sqft of indoor/outdoor meeting & event space Floor to ceiling windows in all meeting rooms
- · Onsite AV
- · No sight obstructions and columns
- · Dedicated banquet kitchen and service team