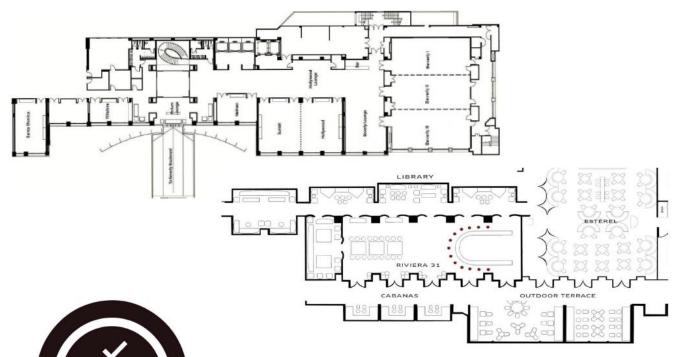

# MAGNIFIQUE MEETINGS

Sofitel Los Angeles at Beverly Hills offers a chic meeting experience. Our newly refreshed event venues are designed to reflect French modern chic design with a classic Hollywood twist. Set the stage for a new standard of meeting excellence with 10,000 sqft of flexible event space featuring impeccable service, delicious catering, and onsite AV. The restaurant, bar and patio on the 1st floor provide 12,000 sqft of additional space.

#### Distinctive features

- 22,000 sqft of indoor/outdoor meeting & event space Floor to ceiling windows in all meeting rooms
- · Onsite AV
- · No sight obstructions and columns
- · Dedicated banquet kitchen and service team

|                           | AREA (FT) | HEIGHT (FT) | LENGTH (FT) | WIDTH (FT) | CLASSROOM | THEATRE | U SHAPE | BOARD | BANQUET | RECEPTION | HOLLOWSQUARE | CRESCENT ROUNDS |
|---------------------------|-----------|-------------|-------------|------------|-----------|---------|---------|-------|---------|-----------|--------------|-----------------|
| BEVERLY 1                 | 1150      | 14          | 50          | 23         | 65        | 100     | 40      | 40    | 80      | 125       | 48           | 50              |
| BEVERLY 2                 | 1440      | 14          | 60          | 24         | 65        | 100     | 40      | 40    | 80      | 125       | 48           | 50              |
| BEVERLY 3                 | 1150      | 14          | 50          | 23         | 65        | 100     | 40      | 40    | 80      | 125       | 48           | 50              |
| BEVERLY BALLROOM          | 3850      | 14          | 55          | 70         | 220       | 400     | 70      |       | 300     | 400       | 90           | 175             |
| BEVERLY LOUNGE            | 1404      | 8           | 54          | 26         |           |         |         |       |         | 300       |              |                 |
| HOLLYWOOD ROOM            | 884       | 8           | 34          | 26         | 45        | 75      | 35      | 30    | 60      | 75        | 40           | 35              |
| SUNSET ROOM               | 952       | 8           | 34          | 28         | 45        | 75      | 35      | 30    | 60      | 75        | 40           | 35              |
| HOLLYWOOD & SUNSET ROOM   | 1870      | 8           | 34          | 55         | 90        | 150     | 40      | 40    | 120     | 150       | 45           | 70              |
| HOLLYWOOD & SUNSET LOUNGE | 1134      | 8           | 54          | 21         |           |         |         |       |         | 135       |              |                 |
| MELROSE BOARDROOM         | 416       | 8           | 16          | 26         |           |         |         | 20    |         |           |              |                 |
| WILSHIRE BOARDROOM        | 325       | 8           | 13          | 25         |           |         |         | 15    |         |           |              |                 |
| SANTA MONICA ROOM         | 504       | 9           | 42          | 12         | 30        | 50      | 25      | 25    | 36      | 50        | 30           | 25              |
| RIVIERA 31 LOUNGE BAR     | 3654      | 9           | 87          | 42         |           |         |         |       |         | 300       |              |                 |
| DINING RESTAURANT         | 2820      | 11          | 60          | 47         |           |         |         |       |         | 120       |              |                 |
| GRIFFITH PDR              | 266       | 11          | 14          | 19         |           |         |         | 10    |         |           |              |                 |
| RUNYON PDR                | 228       | 11          | 12          | 19         |           |         |         | 12    |         |           |              |                 |
| OUTDOOR PATIO             | 3496      |             | 23          | 152        |           |         |         |       | 60      | 120       |              |                 |
| THE AVIARY - EAST PATIO   | 1273      |             | 67          | 19         |           |         |         |       | 25      | 60        |              |                 |
| ENDCAP OUTSIDE            |           |             |             |            |           |         |         |       |         | 60        |              |                 |
| UPPER POOL DECK           | 1363      |             | 29          | 47         |           |         |         |       | 50      | 100       |              |                 |
| LOWER POOL DECK           | 2580      |             | 60          | 43         |           |         |         |       |         | 125       |              |                 |
| ALECTOLOUNCE              | 2024      | 10          | 5.6         | E4         |           |         |         |       | 220     | 250       |              |                 |