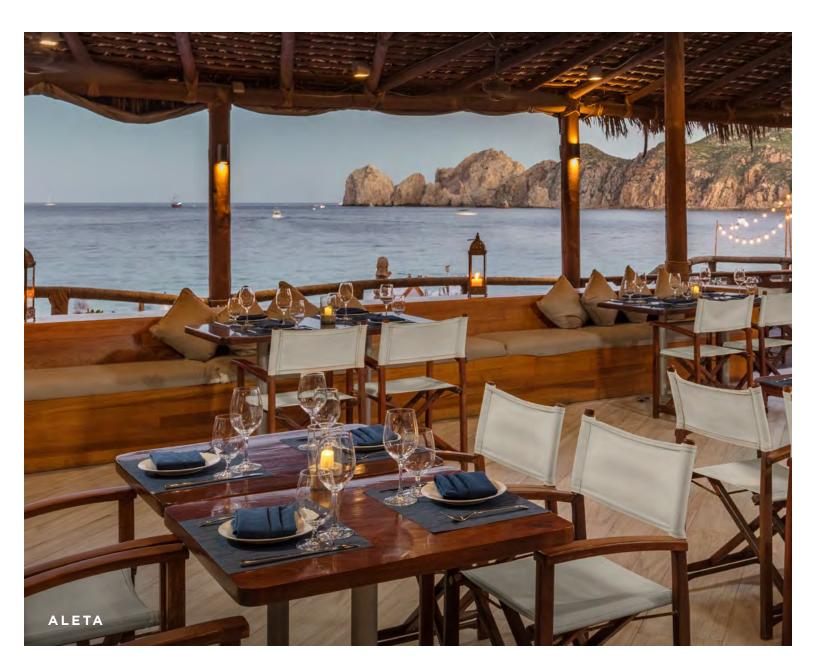

#### **ALETA & ALETA TERRACE**

Aleta and Aleta Terrace are a prime tropical setting for a memorable seaside event. With a view of the cobalt blue water of the Sea of Cortez and the beach just steps away, attendees will enjoy a perfect balance between work and play. This open, airy space delivers an inspired setting for a variety of functions.