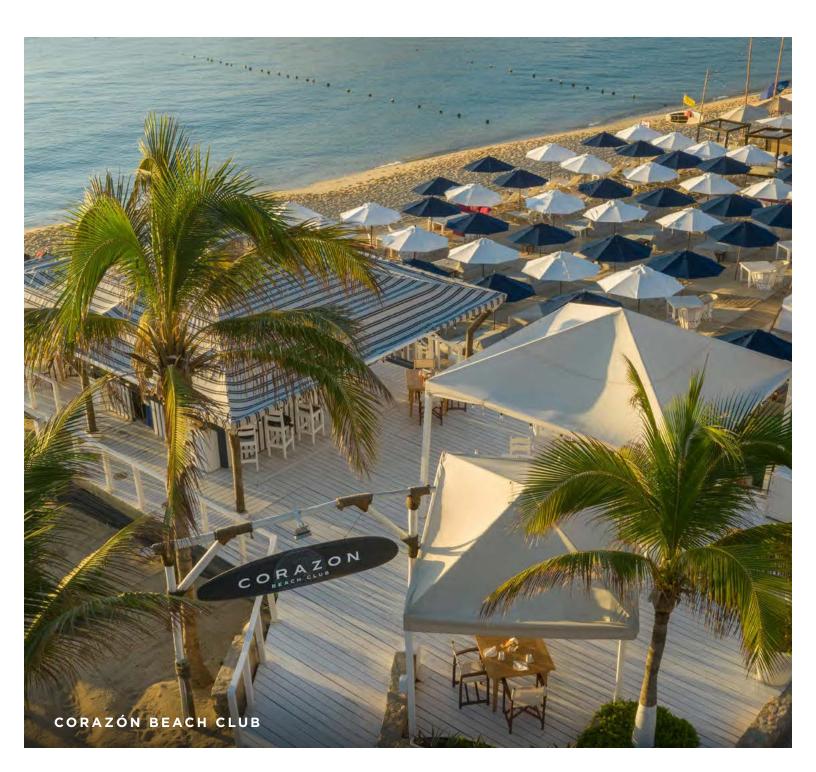

#### CORAZÓN BEACH CLUB AND BAR

The largest of our outdoor meeting spaces, Corazón Beach Club sits directly on the sand. Attendees will enjoy a relaxed setting with spectacular views and a tropical ambiance. Day or evening events are tailored to fit your needs and create a unique environment designed to inspire your team.