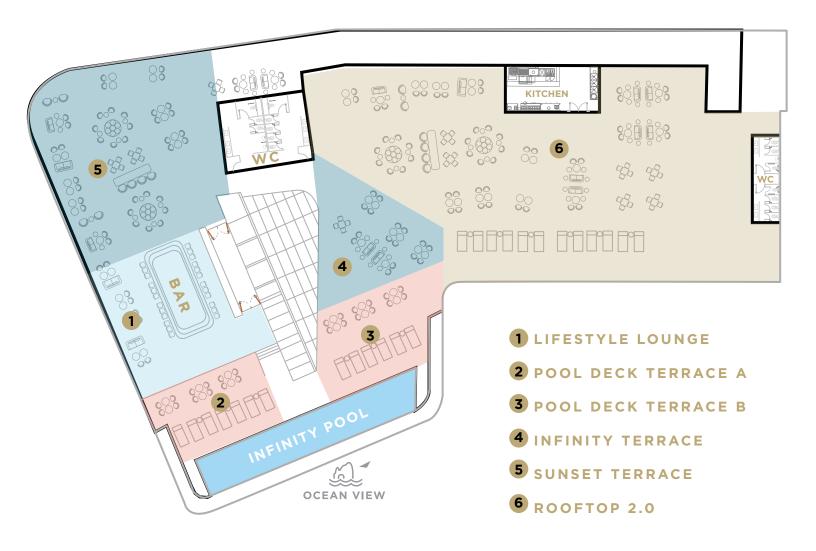

#### **ROOFTOP 360**

With panoramic views of the iconic Land's End, in the brilliant blue water of the Sea of Cortez and the mountainous landscape of the city of Cabo San Lucas, this stunning venue is the premier spot in all of the Baja Peninsula. Luxury and sophistication enhance the décor with ample space for welcome receptions, celebration dinners, product launches, musical events and so much more.

## Rooftop 360 Event Spaces

Rooftop 360 Event Spaces

|                      | Dimensions | Approx. SF | Banquet | Reception | Theatre |  |
|----------------------|------------|------------|---------|-----------|---------|--|
|                      | LXW        |            |         |           |         |  |
| ROOFTOP 360          |            | 18,825     |         | 1000      |         |  |
| SUNSET TERRACE       | 47 X 60    | 3,263      | 200     | 300       | 250     |  |
| LIFESTYLE LOUNGE     | 52 X 41    | 2,189      |         | 100       |         |  |
| POOL DECK TERRACE AB | 78 X 28    | 2,184      |         | 200       | 200     |  |
| POOL DECK TERRACE A  | 48 X 28    | 1,414      |         | 100       | 100     |  |
| POOL DECK TERRACE B  | 28 X 26    | 701        |         | 50        | 50      |  |
| INFINITY TERRACE     | 54 X 30    | 1,735      | 125     | 150       | 150     |  |
| ROOF TOP 2.0         | 132 X 58   | 7,339      | 500     | 550       | 600     |  |
|                      |            |            |         |           |         |  |