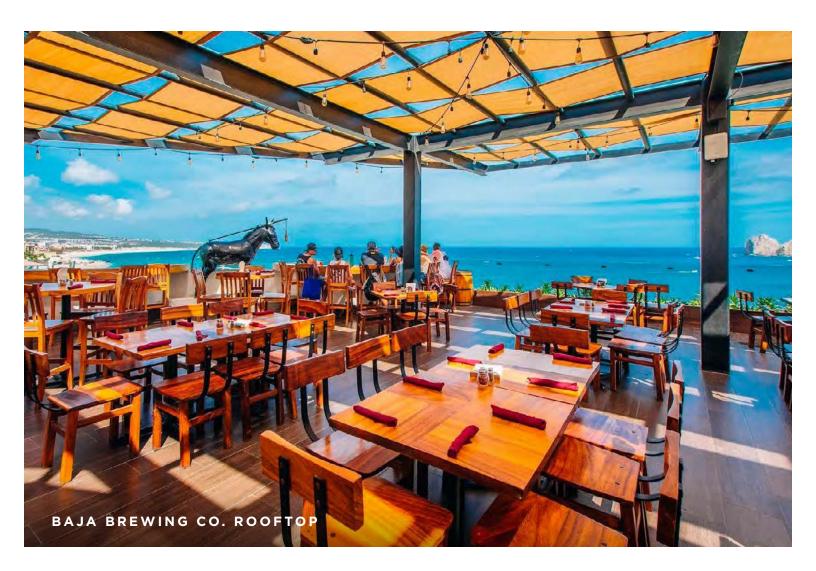

#### **BAJA BREWING CO. ROOFTOP**

Captivating views of the Sea of Cortez and Land's End grace this outdoor venue that offers generous space for large gatherings. Planked wood and rustic flooring create the authentic Mexican décor with a richly wooded bar and polished rails. Refreshing sea breezes flow in from the surrounding open vistas creating an energizing, inspiring ambiance. *Approximately 6,500 square feet - up to 600 guests.* 