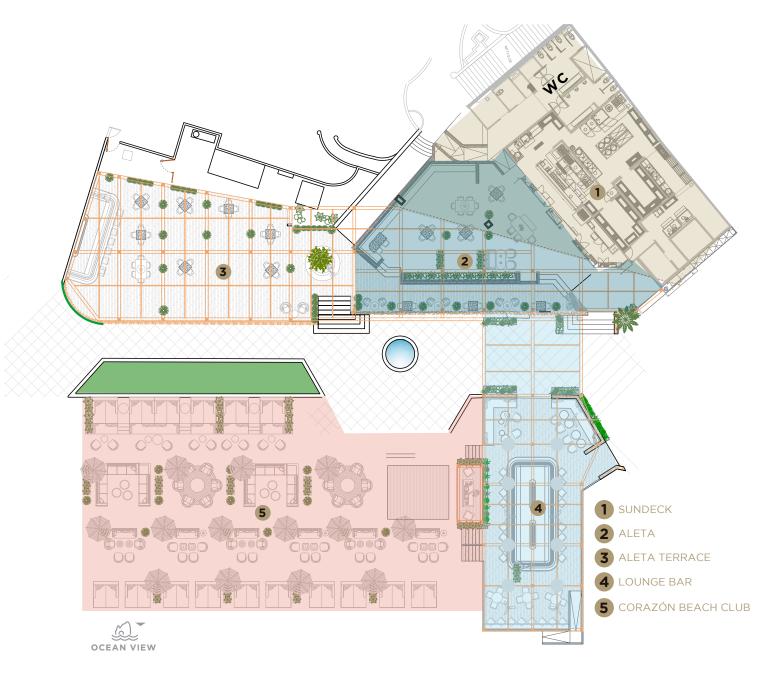

#### SUNDECK

Overlooking the beach and offering breathtaking views of the Sea of Cortez, the Sundeck offers versatile space easily customized to fit your meeting needs.

## Outdoor Event Venues

| Outdoor Event Spaces | Dimensions<br>L X W | Approx. SF | Banquet | Reception | Theatre | Classroom |
|----------------------|---------------------|------------|---------|-----------|---------|-----------|
| SUNDECK              | 66 X 54             | 3535       | 200     | 250       | 200     |           |
| ALETA TERRACE        | 45 X 65             | 2995       | 100     | 175       | 130     | 75        |
| CORAZON BEACH CLUB   | 63 X 106            | 6727       | 300     | 375       | 350     |           |
| CORAZON BEACH CLUB   | 79 X 32             | 2521       | 100     | 150       |         |           |
| LOUNGE & BAR         |                     |            |         |           |         |           |

#### CORAZÓN BEACH CLUB AND BAR

The largest of our outdoor meeting spaces, Corazón Beach Club sits directly on the sand. Attendees will enjoy a relaxed setting with spectacular views and a tropical ambiance. Day or evening events are tailored to fit your needs and create a unique environment designed to inspire your team.