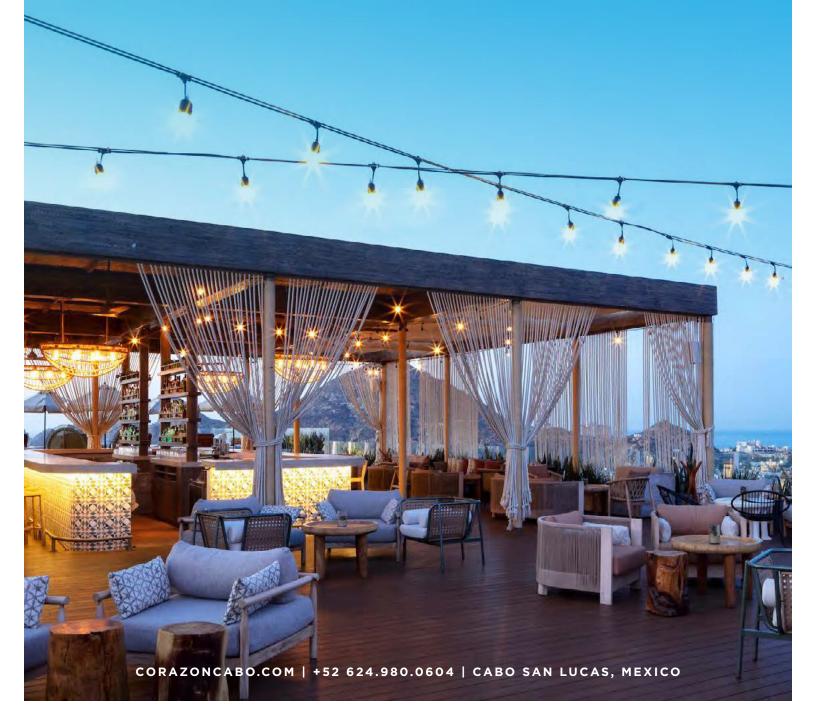

#### **ROOFTOP 360**

With panoramic views of the iconic Land's End, in the brilliant blue water of the Sea of Cortez and the mountainous landscape of the city of Cabo San Lucas, this stunning venue is the premier spot in all of the Baja Peninsula. Luxury and sophistication enhance the décor with ample space for welcome receptions, celebration dinners, product launches, musical events and so much more.

#### **BAJA BREWING CO. ROOFTOP**

Captivating views of the Sea of Cortez and Land's End grace this outdoor venue that offers generous space for large gatherings. Planked wood and rustic flooring create the authentic Mexican décor with a richly wooded bar and polished rails. Refreshing sea breezes flow in from the surrounding open vistas creating an energizing, inspiring ambiance. *Approximately 6,500 square feet - up to 600 guests.* 