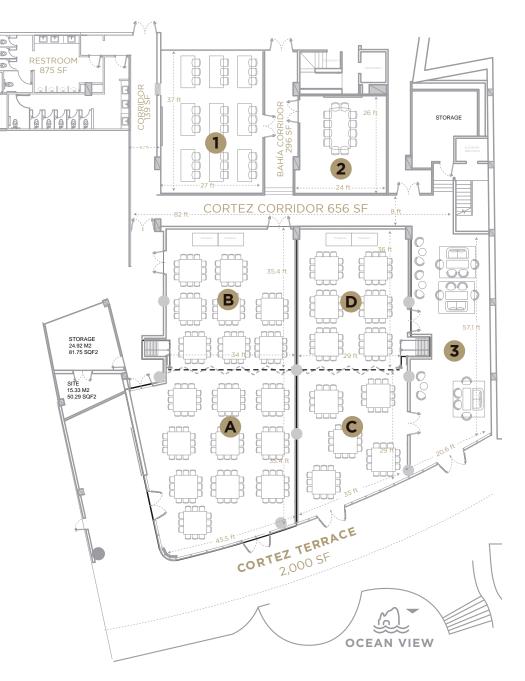

## **Meeting Spaces**

- **1** BAHÍA 981 sf
- 2 MEDANO BOARDROOM 619 s
- **3** PREFUNCTION 1176 sf
- A CORTEZ 1610 sf
- B CORTEZ 1204 sf
- C CORTEZ 1015 sf
- D CORTEZ 1044 sf

#### Indoor Event Spaces

|                    | Dimensions<br>(L x W) | Approx. SF | Ceiling<br>Height (Ft.)<br>lowest point | Banquet | Reception | Theater | Classroom | Conference | U Shape |
|--------------------|-----------------------|------------|-----------------------------------------|---------|-----------|---------|-----------|------------|---------|
| CORTEZ AB          | 35 X 79               | 2,814      | 12                                      | 200     | 240       | 260     | 150       | 90         | 70      |
| CORTEZ A           | 35 X 45               | 1,610      | 12                                      | 100     | 130       | 150     | 75        | 50         | 40      |
| CORTEZ B           | 35 X 34               | 1,204      | 12                                      | 80      | 90        | 100     | 50        | 40         | 30      |
| CORTEZ CD          | 29 X 71               | 2,059      | 12                                      | 140     | 220       | 240     | 120       | 80         | 60      |
| CORTEZ C           | 29 X 35               | 1,015      | 12                                      | 50      | 60        | 65      | 38        | 32         | 32      |
| CORTEZ D           | 29 X 36               | 1,044      | 12                                      | 55      | 65        | 70      | 42        | 35         | 45      |
| BAHIA              | 37 X 26               | 981        | 8                                       | 40      | 50        | 60      | 36        | 30         | 30      |
| MEDANO BOARDROOM   | 24 X 25               | 619        | 8                                       | 12      |           |         |           | 12         |         |
| CORTEZ TERRACE     | 25 X 80               | 2,000      | 12                                      | 160     | 230       |         |           |            |         |
| CORTEZ PREFUNCTION | 57 X 20               | 1,176      | 12                                      |         |           |         |           |            |         |
| CORTEZ CORRIDOR    | 76 X 8                | 608        | 12                                      |         |           |         |           |            |         |
| BAHIA COORIDOR     | 37 X 8.5              | 314        | 8                                       |         |           |         |           |            |         |