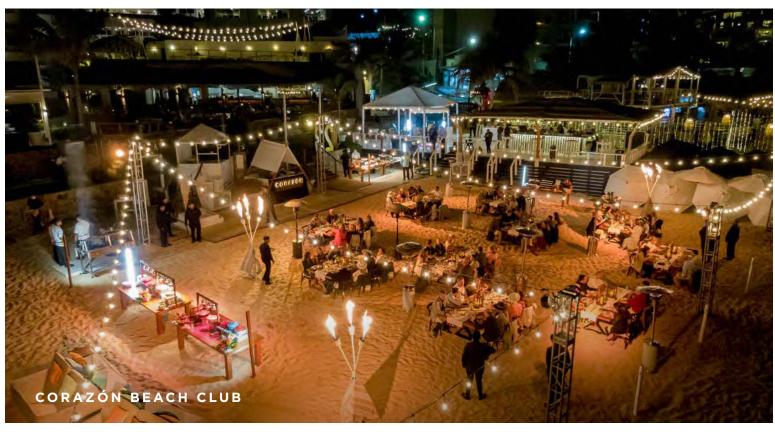

#### CORAZÓN BEACH CLUB AND BAR

The largest of our outdoor meeting spaces, Corazón Beach Club sits directly on the sand. Attendees will enjoy a relaxed setting with spectacular views and a tropical ambiance. Day or evening events are tailored to fit your needs and create a unique environment designed to inspire your team.