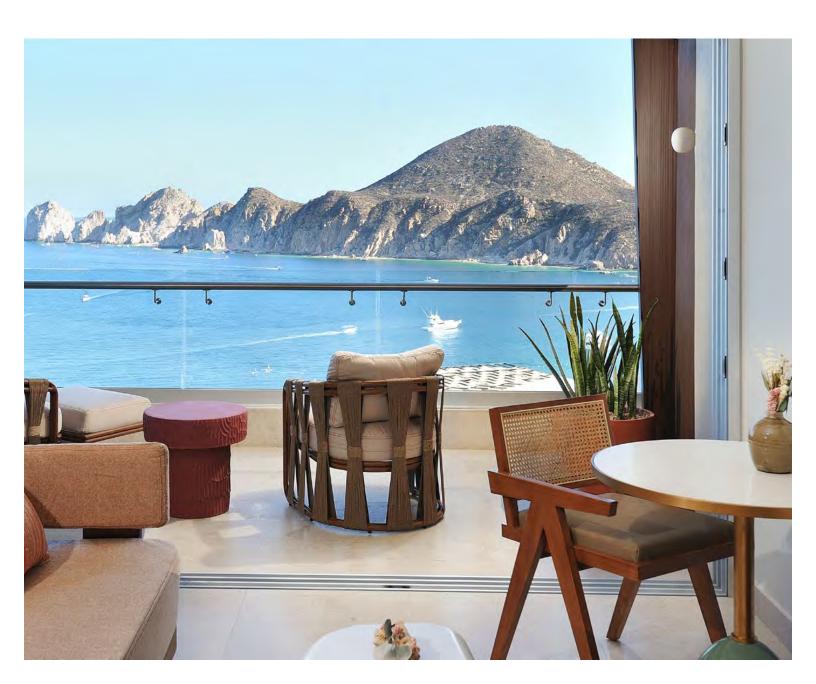

#### Accomodations

Relax in the comfort of one of the spacious rooms, suites, and penthouses at Corazón Cabo Resort & Spa. With an intuitive design and thoughtful amenities, our accommodations will provide you with a home away from home for a dream vacation in Cabo.

All of our sophisticated accommodations feature luxurious bedding, complimentary Wi-Fi, and flat-screen TVs with premium channel streaming. Most of our rooms have a private terrace with spectacular panoramic views, and many of them also include a kitchen and whirlpool bath on the balcony.