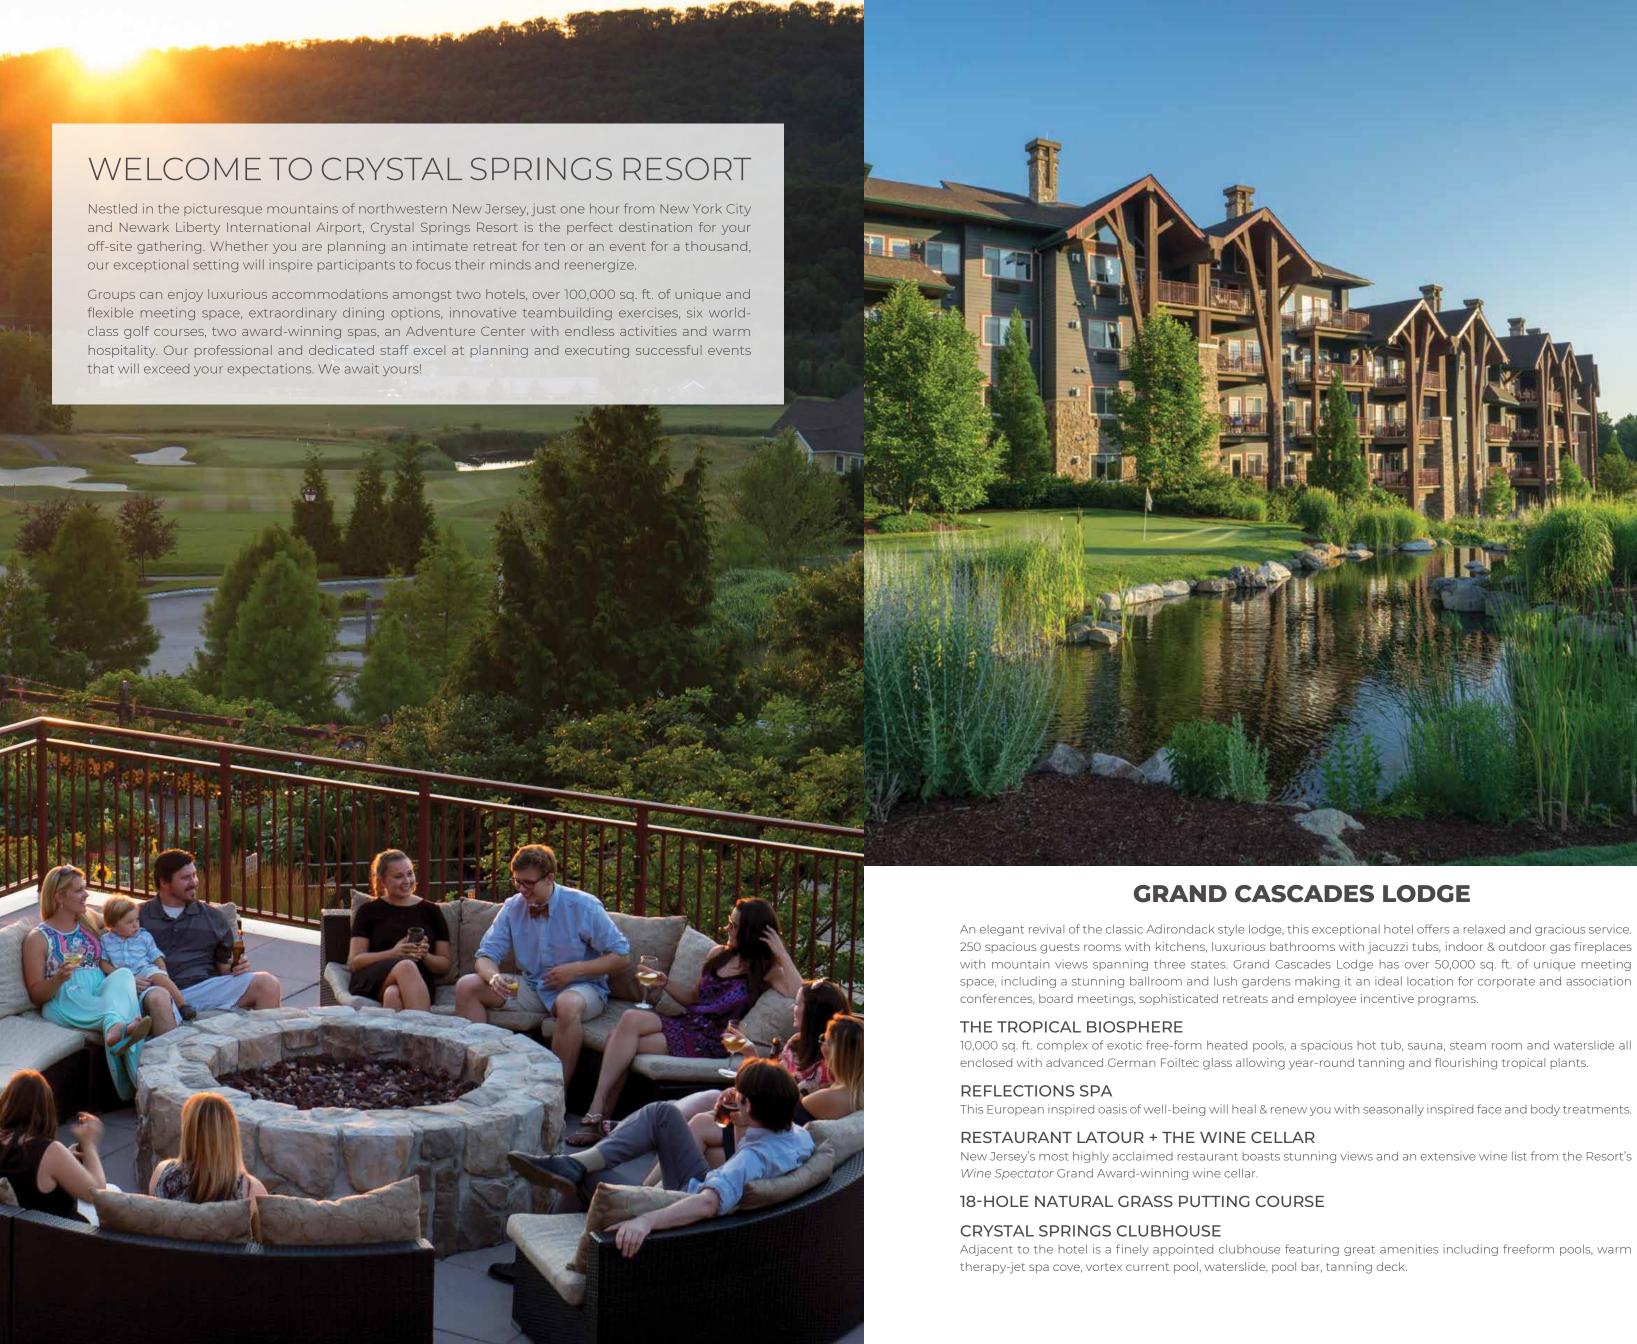

# SPRINGS RESORT

the resort at a glance

# **MINERALS HOTEL**

Nestled adjacent to Minerals Golf Course, Minerals Hotel presents a comfortably appointed option with four seasons of recreation at every turn. 175 Aspen-style décor guest rooms with breathtaking mountain, golf or pool views. Many rooms feature cozy stone fireplaces, comfortable seating and a dining nook with a wet bar.

#### **ELEMENTS SPA**

A tranquil retreat that invites you to find new levels of relaxation and rejuvenation. Ranked as one of the top 30 spas in America and the number-one New Jersey spa, this tranquil wellness center offers services, facilities and atmosphere that channel the healing powers of the earth and nature. Discover soothing massages, skin therapies and beauty treatments that will transport you to your own personal nirvana.

### MINERALS SPORTS CLUB

Located within Minerals Hotel, the Sports Club provides an incredible collection of amenities. Indoor & outdoor heated pools, indoor basketball, rock climbing wall, cardio & weight training floor, indoor running track, weekly fitness & yoga classes, hiking trails, steam room and sauna.

### SWEETGRASS PAVILLION

This open aired pavillion adjoins an activity lawn with lush floral gardens and patios, making it the perfect venue for corporate outings, family reunions and so much more.

### **RESORT DINING**

### CRYSTAL TAVERN {Grand Cascades Lodge}

The best of local New Jersey farmers & purveyors are showcased here. The chefs craft a menu that evolves with the seasons and pairs with artisanal cocktails, microbrews and wines from Crystal Springs Resort's award-winning wine cellar. Breathtaking mountain and sunset views complement an extraordinary dining experience.

### SPRINGS BISTRO (Grand Cascades Lodge)

A culinary masterpiece incorporating Tuscan-inspired cuisine with indoor and outdoor patio seating. Guests enjoy entrées with artistic presentations, fresh local ingredients, a stellar Italian wine list and innovative cocktail menu.

### CHEF'S GARDEN {Grand Cascades Lodge}

This inspiring outdoor venue allows guests a truly unique 'garden-to-table' al fresco dining experience set amidst beautiful organic vegetables, flowers, herbs and the Kittatinny Mountains. Our 100% organic garden was designed to be aesthetic, educational and supply seasonal bounty to Resort guests, area residents and day visitors. Watch as the chefs pick the ingredients from the surrounding gardens and use them to prepare your meal right in front of your eyes.

### VISTA 180° GRILL (Grand Cascades Lodge)

Enjoy all your favorite American food classics and cocktails while soaking up the sun poolside at Vista 180°. Nothing satisfies better than a juicy burger and a slice of cool watermelon on a hot summer day. Pull up a barstool, dine at tables under the shady trees or enjoy your eats on a lounge chair by the blue waters of the infinity edge pool.

#### KITES RESTAURANT (Minerals Hotel)

Sophisticated stonework, dark leather and an elegant granite bar . . . this is the place to savor a great meal or simply enjoy a night out with friends. Serving contemporary American cuisine and a seasonal cocktail menu, Kites Restaurant provides lively entertainment with marvelous dining.

### MOONSHINE + THE FARM STAND {Minerals Hotel}

We've taken the spirit of the South's Prohibition Era when moonshine was distilled on the 'DL' and brought it to our modern-day country bar in the mountains. Pull up a chair and let the good times flow. Comfortable, familiar, relaxed and easygoing. If you have an appetite for fresh, park it at The Farm Stand, featuring a locally influenced farm-to-table menu.

### OWEN'S PUB {Ballyowen Golf Club}

A spirited Irish Pub with panoramic views of the Resort's award-winning Ballyowen Golf Club. Open throughout the golf season serving breakfast, lunch & dinner highlighted with Celtic fare and a substantial collection of scotch. A bagpiper, dressed in full regalia, performs on a knoll outside, to the delight of both diners and golfers.

### BEAR DEN GRILLE {Black Bear Golf Club}

Appetizers, sandwiches, burgers and hearty entrées complete this all-day menu. Open during the golf season, diners enjoy indoor and outdoor dining overlooking the golf course and driving range at Black Bear Golf Club.

### **RESTAURANT LATOUR**

The culinary crown jewel of Crystal Springs Resort showcasing the best of New Jersey's bountiful farms and artisan producers. The newly renovated, ever evolving Restaurant Latour reflects a unique connection to our pristine natural surroundings ... bringing the woods indoors in a stunning new room full of natural finishings with panoramic mountain views.