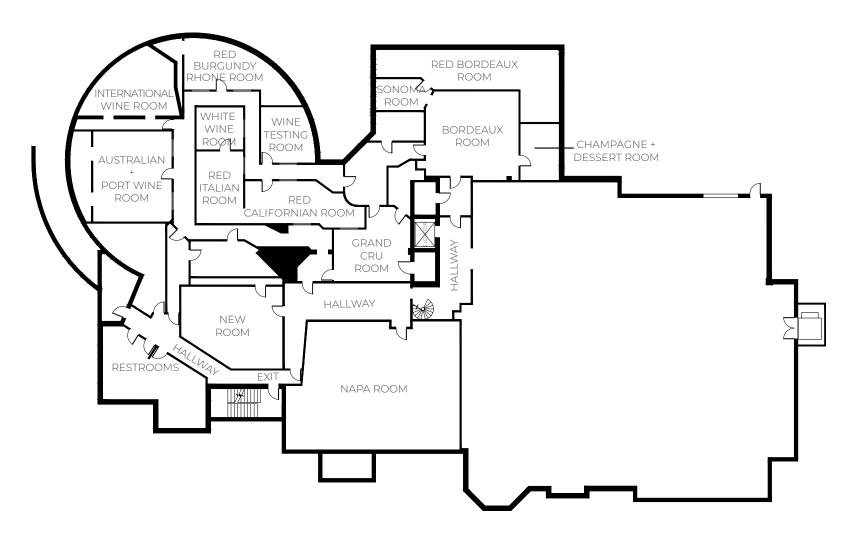

### **GRAND CASCADES LODGE — WINE CELLAR LEVEL**

### MEETING + BANQUET FACILITIES

| VENUE                                 | DIMENSIONS<br>W' x L' x H' | SQUARE<br>FEET | CLASSROOM | RECEPTION | BANQUET     |
|---------------------------------------|----------------------------|----------------|-----------|-----------|-------------|
| Emerald Ballroom                      | SEE BELOW                  | 5,365          | 225       | 450       | 360 / 310 D |
| Emerald I                             | 37' x 50' x 20'            | 1,850          | 75        | 150       | 115 / 90 D  |
| Emerald II                            | 37 x 86' x 20'             | 3,182          | 150       | 300       | 240 / 200 D |
| Garden Room                           | 52' x 28 'x 9'             | 1,456          | 60        | 100       | 70 / 50 D   |
| Garden Patio {Outdoor}                | 62' x 18'                  | 1,116          | n/a       | 100       |             |
| Wedding Garden {Outdoor}              |                            |                |           | 250       |             |
| Grand Rotunda                         | 70' Diameter               | 2,500          |           | 225       | 180         |
| Chestnut Room                         | 74' x 34' x 9'             | 2,500          | 54        | 150       | 100 / 60 D  |
| Napa Room                             | 45' x 36' x 9'             | 1,620          | 60        | 100       | 80          |
| Restaurant Latour                     | 34' x 26' x 9'             | 884            |           |           | 32          |
| Crystal Tavern                        | 52 'x 28' x 9'             | 1,456          |           | 100       | 50          |
| The Wine Cellar                       |                            | Over 6,000     |           |           |             |
| The Bordeaux Room                     | 27' x 25' x 9'             | 675            |           | 50        | 25          |
| The Grand Cru Room                    | 22' x 21' x 9'             | 462            |           | 24        | 12          |
| Silver Springs Room                   | 42' x 41'                  | 1,681          | 50        | 105       | 60          |
| Flora Springs Room                    | 26' x 42' x 9'             | 1,092          | 40        | 100       | 60          |
| Saratoga Room*                        | 69' x 33' x 9'             | 2,297          | 60        | 125       | 100 / 60 D  |
| The Cigar Bar                         | 35' x 25' x 9'             | 875            |           |           |             |
| Willow Springs Board Room             | 25' x 28' x 9'             | 700            | 30        | 60        | 40          |
| Gallium Board Room                    | 26' x 16' x 9'             | 416            |           |           |             |
| The Tropical Biosphere                | 100' x 100'                | 10,000         |           | 300       |             |
| Fire + Water Terrace {Outdoor}        | 75' x 50'                  | 3,750          |           | 600       | 450         |
| Chef's Garden {Outdoor}               | 30' x 20'                  | 600            |           | 100       | 50          |
| Springs Bistro {Indoor}               | 38' x 46' x 10'            | 1,748          |           | 60        | 40          |
| Springs Bistro {Outdoor}              | 55' x 64'                  | 3,520          |           |           | 80 / 85     |
| Cliff's Lounge                        |                            | 3,520          |           | 50        |             |
| Amphitheatre {Outdoor}                |                            |                |           |           |             |
| Big Sky Pavilion (Outdoor - Seasonal) | 82' x 82'                  | 7,800          |           |           | 520         |

Please note that capacities are subject to change based on set-up requirements. {\*Room can be divided. D = Dance Floor}