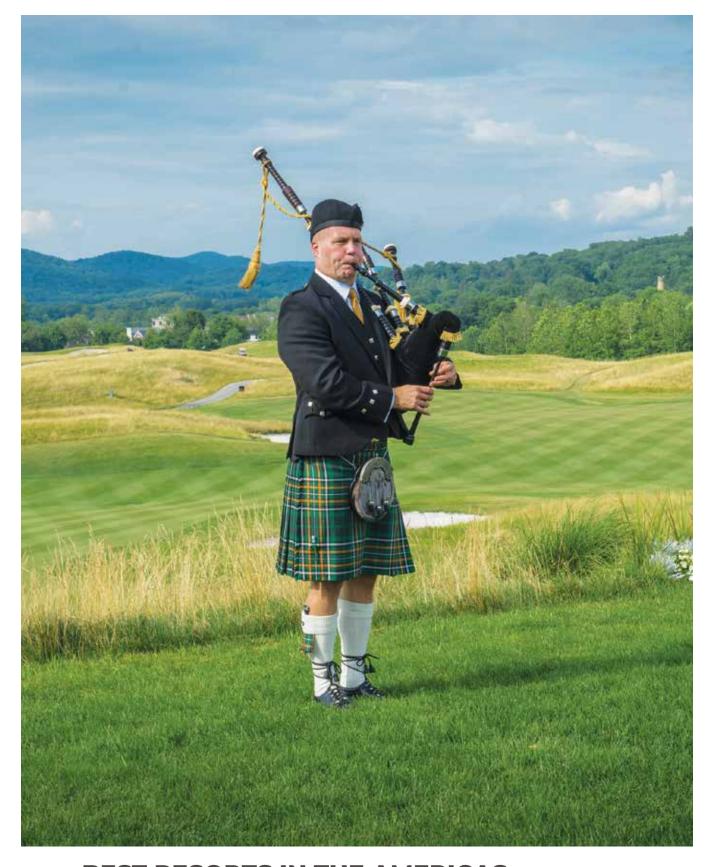

### OWEN'S PUB {Ballyowen Golf Club}

A spirited Irish Pub with panoramic views of the Resort's award-winning Ballyowen Golf Club. Open throughout the golf season serving breakfast, lunch & dinner highlighted with Celtic fare and a substantial collection of scotch. A bagpiper, dressed in full regalia, performs on a knoll outside, to the delight of both diners and golfers.