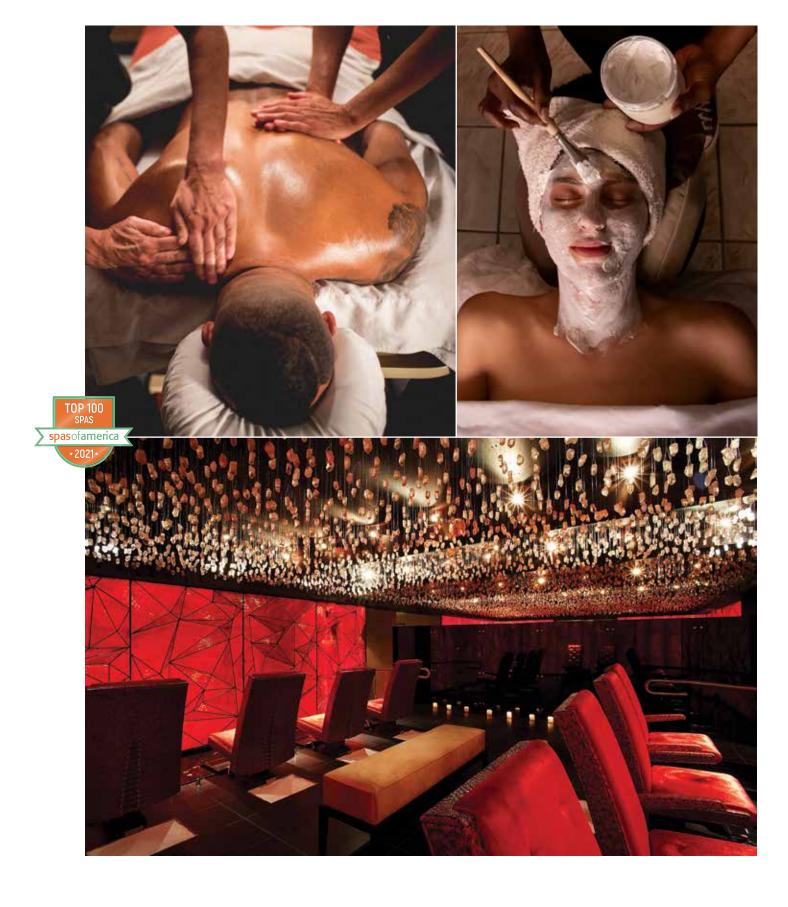

### **2 AWARD-WINNING SPAS**

Restore your mind, body and soul in the tranquil day spas at Crystal Springs Resort with invigorating treatments designed to reflect The Resort's natural surroundings.

### **REFLECTIONS SPA**

Located at Grand Cascades Lodge, Reflections provides spa aficionados a luxurious, full-service menu with a range of relaxing body and facial treatments. Red fire art glass design inspires throughout, with a stunning 8,000 quartz crystal ceiling containing healing powers from the earth illuminating your entrance into Reflections Spa.

### **ELEMENTS SPA**

This award-winning spa, located at Minerals Hotel, incorporates the healing powers of the earth into its breathtaking design and rejuvenating services. A complete menu of massages, facials and body treatments are offered, featuring beneficial minerals from the earth.