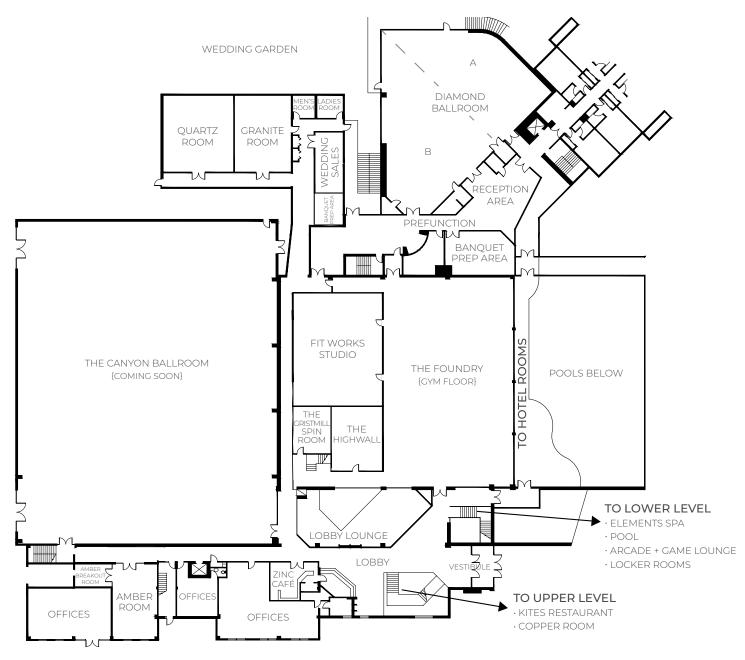

|           | 200       | 160         |
| Kites' Terraces (5 Levels, Outdoor) | 25' Wide                   | 1,900          |           | 50        | 40          |
| Sweetgrass Pavillion                | 85' x 43' x 20'            | 7,116          | 200       |           | 200 / 150D  |
| The Wedding Garden                  | 35' x 70'                  | 2,450          |           | 70        | 60          |
| Cocktail Patio                      | 61' x 40'                  | 2,440          |           | 225       | 80          |
| Moonshine + The Farm Stand          | 40' x 20'                  | 800            |           | 40        |             |

Please note that capacities are subject to change based on set-up requirements. {D = Dance Floor}



# MINERALS HOTEL — MAIN LEVEL



# MINERALS HOTEL — SECOND LEVEL