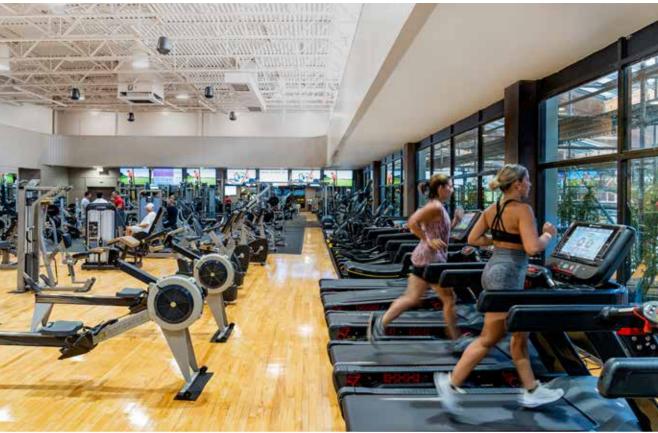

### MINERALS SPORTS CLUB

Located within Minerals Hotel, the Sports Club provides an incredible collection of amenities. Indoor & outdoor heated pools, indoor basketball, rock climbing wall, cardio & weight training floor, indoor running track, weekly fitness & yoga classes, hiking trails, steam room and sauna.

### MINERALS SPORTS CLUB

Experience the all new, fully renovated Minerals Sports Club. The area's premier fitness, sports and social club allows guests and members alike to make well-being a priority.

- · Weekly Yoga & Fitness Classes
- · Personal Training
- · Cardio + Weight Training
- · Indoor + Outdoor Pools
- Sauna + Steam Room
- · Wellness Seminars
- · Expert Instructors
- · Basketball
- · Indoor Rock Climbing Wall
- AND SO MUCH MORE!