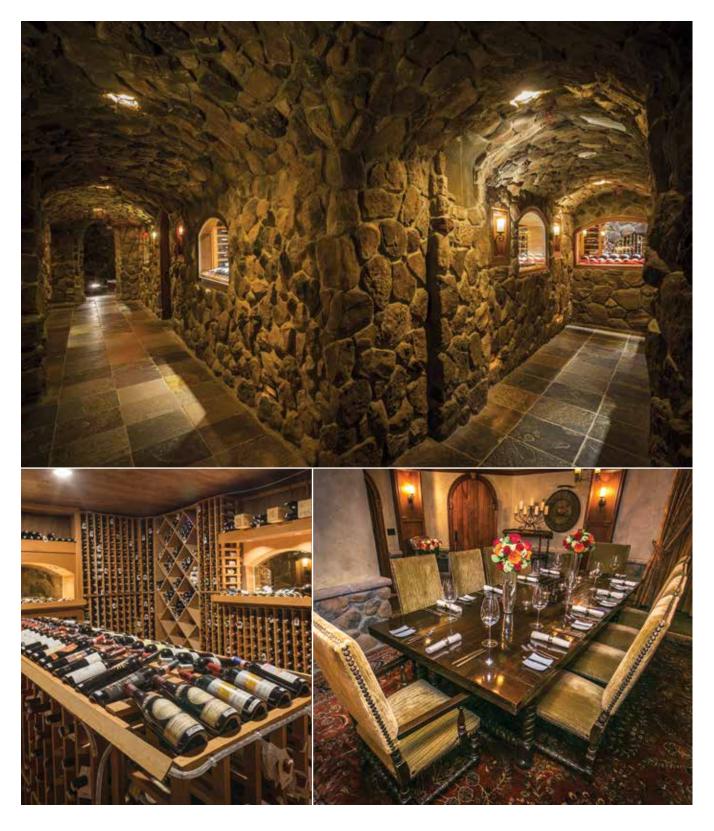

### THE WINE CELLAR

Every thoughtful dish at Restaurant Latour and throughout the Resort's restaurants is complemented by countless options from the award-winning Wine Cellar. Built by Resort founder and visionary Gene Mulvihill, the collection is lovingly curated by Chief Operating Officer Robby Younes & Wine Director Susanne Wagner. This one-of-a-kind collection includes essentials, rarities, astute selections and stunning values from around the world.

The cellar's many chambered catacombs hold extensive verticals of top estates in Bordeaux, Burgundy, Rhone, Italy and California. Guests can browse and purchase unique finds at The Curator Wine & Spirits Bar Room. The Crystal Springs Resort Wine Cellar has won *Wine Spectator's* Grand Award every year since 2006 and is now part of their Hall of Fame.