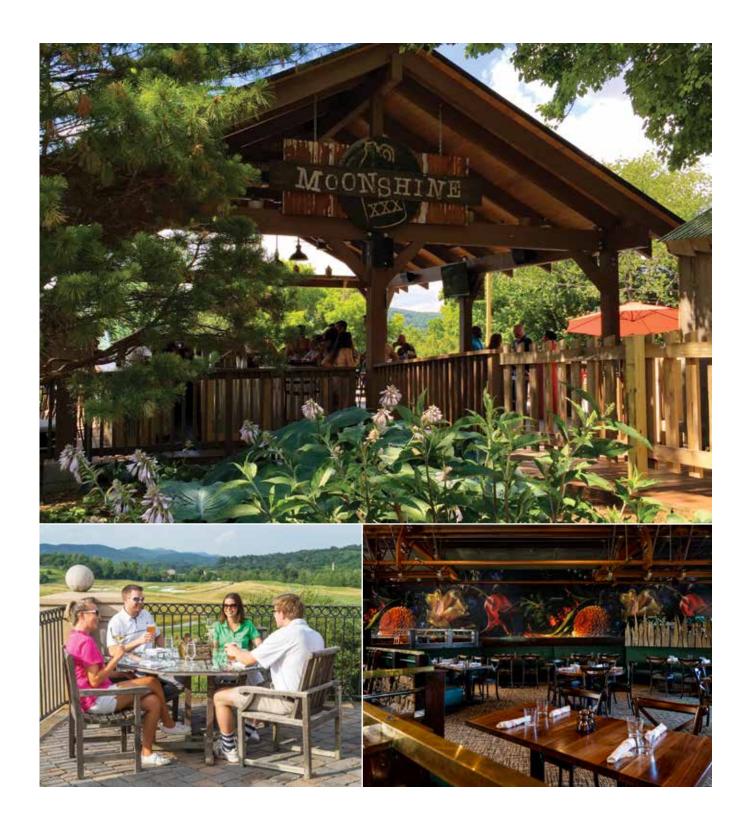

### MOONSHINE + THE FARM STAND {Minerals Hotel}

We've taken the spirit of the South's Prohibition Era when moonshine was distilled on the 'DL' and brought it to our modern-day country bar in the mountains. Pull up a chair and let the good times flow. Comfortable, familiar, relaxed and easygoing. If you have an appetite for fresh, park it at The Farm Stand, featuring a locally influenced farm-to-table menu.