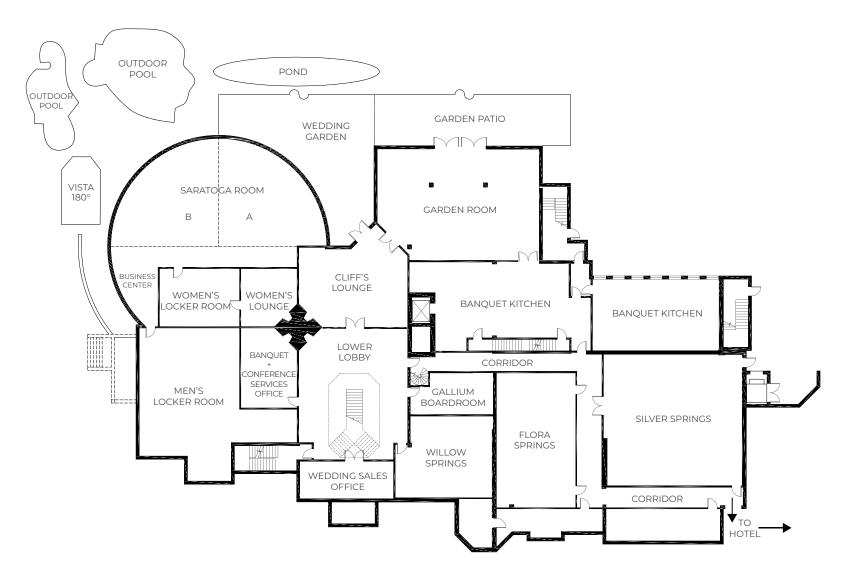

### **GRAND CASCADES LODGE — GROUND LEVEL**

### MEETING + BANQUET FACILITIES

| VENUE                                 | DIMENSIONS<br>W' x L' x H' | SQUARE<br>FEET | CLASSROOM | RECEPTION | BANQUET     |
|---------------------------------------|----------------------------|----------------|-----------|-----------|-------------|
| Emerald Ballroom                      | SEE BELOW                  | 5,365          | 225       | 450       | 360 / 310 D |
| Emerald I                             | 37' x 50' x 20'            | 1,850          | 75        | 150       | 115 / 90 D  |
| Emerald II                            | 37 x 86' x 20'             | 3,182          | 150       | 300       | 240 / 200 D |
| Garden Room                           | 52' x 28 'x 9'             | 1,456          | 60        | 100       | 70 / 50 D   |
| Garden Patio {Outdoor}                | 62' x 18'                  | 1,116          | n/a       | 100       |             |
| Wedding Garden {Outdoor}              |                            |                |           | 250       |             |
| Grand Rotunda                         | 70' Diameter               | 2,500          |           | 225       | 180         |
| Chestnut Room                         | 74' x 34' x 9'             | 2,500          | 54        | 150       | 100 / 60 D  |
| Napa Room                             | 45' x 36' x 9'             | 1,620          | 60        | 100       | 80          |
| Restaurant Latour                     | 34' x 26' x 9'             | 884            |           |           | 32          |
| Crystal Tavern                        | 52 'x 28' x 9'             | 1,456          |           | 100       | 50          |
| The Wine Cellar                       |                            | Over 6,000     |           |           |             |
| The Bordeaux Room                     | 27' x 25' x 9'             | 675            |           | 50        | 25          |
| The Grand Cru Room                    | 22' x 21' x 9'             | 462            |           | 24        | 12          |
| Silver Springs Room                   | 42' x 41'                  | 1,681          | 50        | 105       | 60          |
| Flora Springs Room                    | 26' x 42' x 9'             | 1,092          | 40        | 100       | 60          |
| Saratoga Room*                        | 69' x 33' x 9'             | 2,297          | 60        | 125       | 100 / 60 D  |
| The Cigar Bar                         | 35' x 25' x 9'             | 875            |           |           |             |
| Willow Springs Board Room             | 25' x 28' x 9'             | 700            | 30        | 60        | 40          |
| Gallium Board Room                    | 26' x 16' x 9'             | 416            |           |           |             |
| The Tropical Biosphere                | 100' x 100'                | 10,000         |           | 300       |             |
| Fire + Water Terrace {Outdoor}        | 75' x 50'                  | 3,750          |           | 600       | 450         |
| Chef's Garden {Outdoor}               | 30' x 20'                  | 600            |           | 100       | 50          |
| Springs Bistro {Indoor}               | 38' x 46' x 10'            | 1,748          |           | 60        | 40          |
| Springs Bistro {Outdoor}              | 55' x 64'                  | 3,520          |           |           | 80 / 85     |
| Cliff's Lounge                        |                            | 3,520          |           | 50        |             |
| Amphitheatre {Outdoor}                |                            |                |           |           |             |
| Big Sky Pavilion (Outdoor - Seasonal) | 82' x 82'                  | 7,800          |           |           | 520         |

Please note that capacities are subject to change based on set-up requirements. {\*Room can be divided. D = Dance Floor}