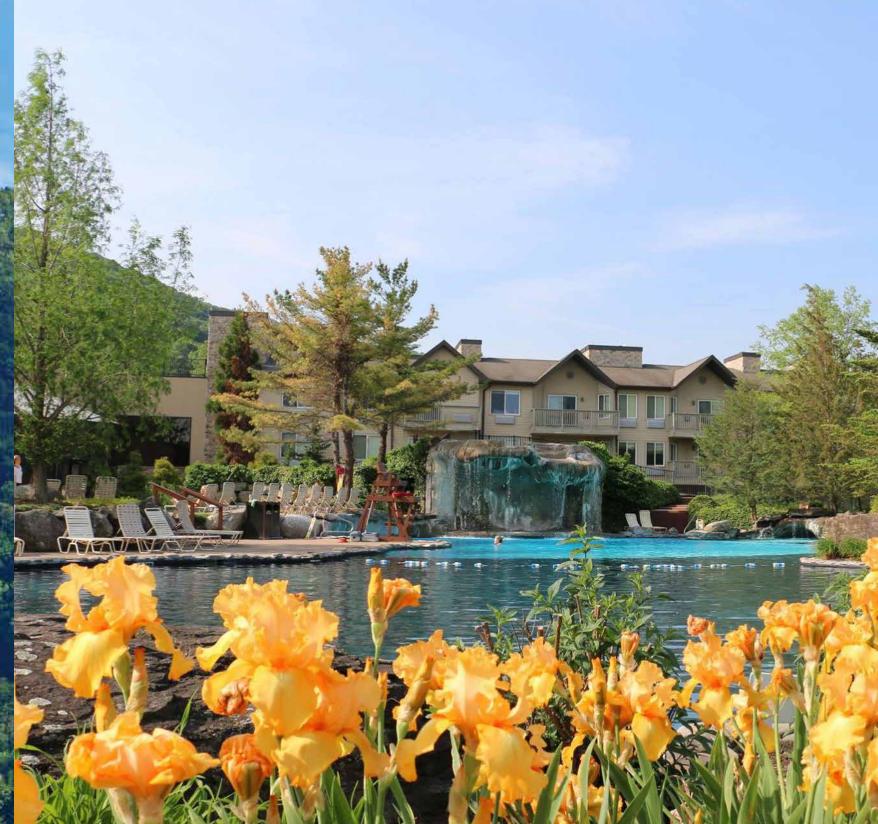

### MINERALS SPORTS CLUB

Located within Minerals Hotel, the Sports Club provides an incredible collection of amenities. Indoor & outdoor heated pools, indoor basketball, rock climbing wall, cardio & weight training floor, indoor running track, weekly fitness & yoga classes, hiking trails, steam room and sauna.

### MINERALS SPORTS CLUB

Experience the all new, fully renovated Minerals Sports Club. The area's premier fitness, sports and social club allows guests and members alike to make well-being a priority.

- · Weekly Yoga & Fitness Classes
- · Personal Training
- · Cardio + Weight Training
- · Indoor + Outdoor Pools
- Sauna + Steam Room
- · Wellness Seminars
- · Expert Instructors
- · Basketball
- · Indoor Rock Climbing Wall
- AND SO MUCH MORE!