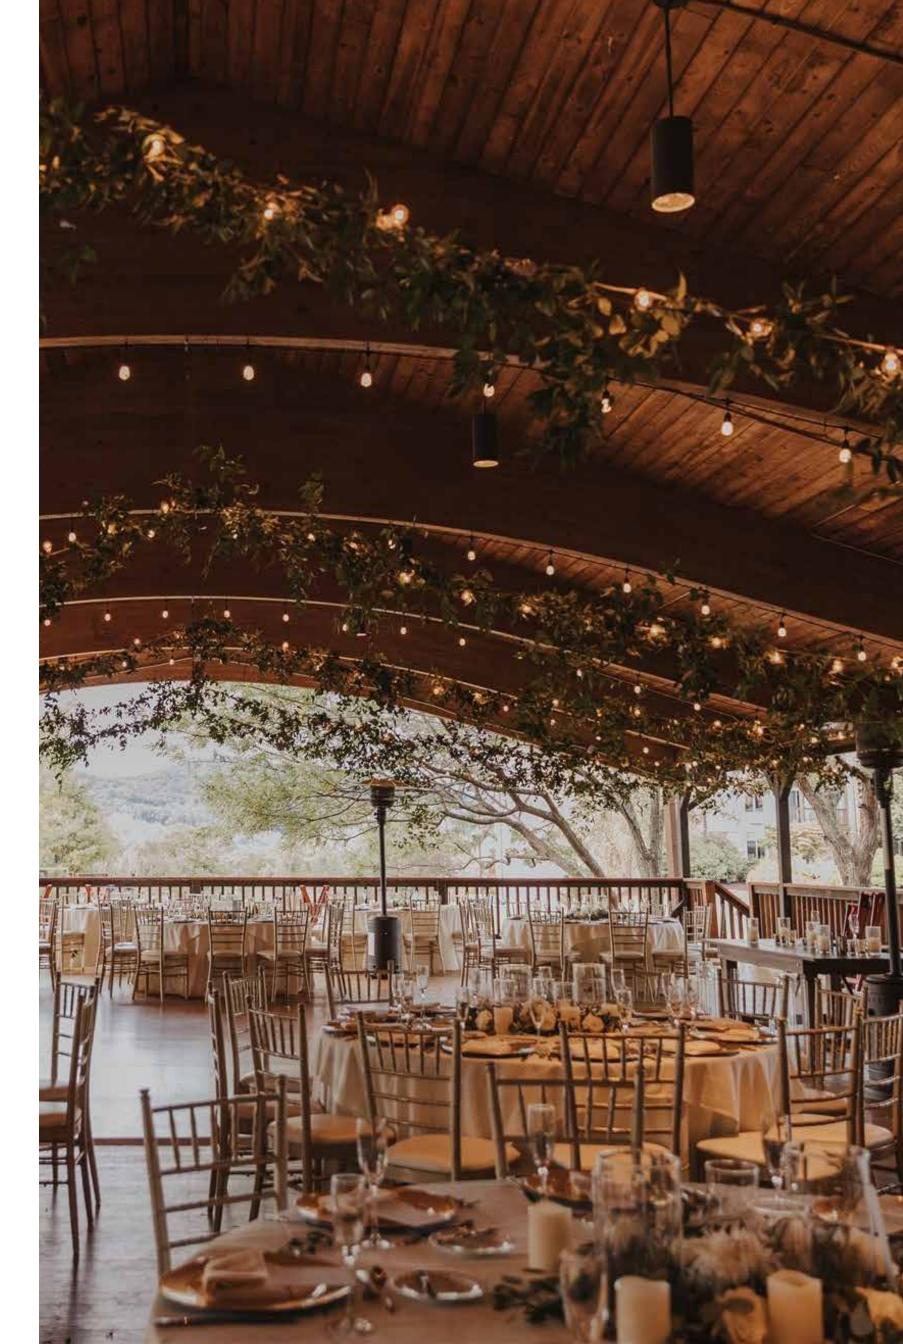

### SWEETGRASS PAVILLION

This open aired pavillion adjoins an activity lawn with lush floral gardens and patios, making it the perfect venue for corporate outings, family reunions and so much more.

# MEETING + BANQUET FACILITIES

| VENUE                               | DIMENSIONS<br>W' X L' X H' | SQUARE<br>FEET | CLASSROOM | RECEPTION | BANQUET     |
|-------------------------------------|----------------------------|----------------|-----------|-----------|-------------|
| Diamond Ballroom                    | 96' x 72' x 12'            | 4,200          | 225       | 350       | 300 / 200 D |
| Diamond Ballroom A                  | 60' x 33' x 12'            | 1,400          | 70        | 100       | 110 / 60 D  |
| Diamond Ballroom B                  | 72' x 50' x 12'            | 2,800          | 80        | 150       | 120 / 80 D  |
| Quartz Room                         | 39' x 32 'x 8'             | 1,250          | 45        | 60        | 70 / 50 D   |
| Granite Room                        | 39' x 25 'x 8'             | 975            | 30        | 40        | 50/30 D     |
| Copper Room                         | 60' x 45' x 12'            | 2,700          | 100       | 170       | 180 / 90 D  |
| Amber Room                          | 17' x 31' x 9'             | 527            | 24        | 25        | 30          |
| Amber Room Breakout                 | 9' x 12' x 9'              | 108            |           |           |             |
| The Canyon Ballroom                 | (Coming Soon)              |                |           |           |             |
| Kites Restaurant                    | 80' x 45' x 10'            | 3,600          |           | 200       | 160         |
| Kites' Terraces (5 Levels, Outdoor) | 25' Wide                   | 1,900          |           | 50        | 40          |
| Sweetgrass Pavillion                | 85' x 43' x 20'            | 7,116          | 200       |           | 200 / 150D  |
| The Wedding Garden                  | 35' x 70'                  | 2,450          |           | 70        | 60          |
| Cocktail Patio                      | 61' x 40'                  | 2,440          |           | 225       | 80          |
| Moonshine + The Farm Stand          | 40' x 20'                  | 800            |           | 40        |             |