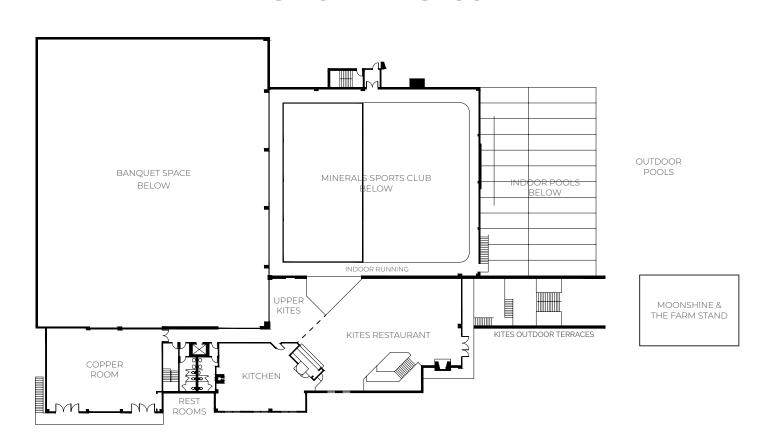

# **MINERALS HOTEL**

A collection of recreational amenities, coupled with a variety of both casual and formal meeting and dining venues.

· 1 Ballroom · 4 Break-Out Rooms · 1 Restaurant · Tradeshow + Competition Space

The Canyon Room — coming soon. This expansive, elegant meeting and banquet venue will represent the Resort's largest indoor multi-purpose space. The new offering will prove very attractive to groups requiring space for large-scale gatherings of 400+ persons.

# MEETING + BANQUET FACILITIES

| VENUE                               | DIMENSIONS<br>W' X L' X H' | SQUARE<br>FEET | CLASSROOM | RECEPTION | BANQUET     |
|-------------------------------------|----------------------------|----------------|-----------|-----------|-------------|
| Diamond Ballroom                    | 96' x 72' x 12'            | 4,200          | 225       | 350       | 300 / 200 D |
| Diamond Ballroom A                  | 60' x 33' x 12'            | 1,400          | 70        | 100       | 110 / 60 D  |
| Diamond Ballroom B                  | 72' x 50' x 12'            | 2,800          | 80        | 150       | 120 / 80 D  |
| Quartz Room                         | 39' x 32 'x 8'             | 1,250          | 45        | 60        | 70 / 50 D   |
| Granite Room                        | 39' x 25 'x 8'             | 975            | 30        | 40        | 50/30 D     |
| Copper Room                         | 60' x 45' x 12'            | 2,700          | 100       | 170       | 180 / 90 D  |
| Amber Room                          | 17' x 31' x 9'             | 527            | 24        | 25        | 30          |
| Amber Room Breakout                 | 9' x 12' x 9'              | 108            |           |           |             |
| The Canyon Ballroom                 | (Coming Soon)              |                |           |           |             |
| Kites Restaurant                    | 80' x 45' x 10'            | 3,600          |           | 200       | 160         |
| Kites' Terraces (5 Levels, Outdoor) | 25' Wide                   | 1,900          |           | 50        | 40          |
| Sweetgrass Pavillion                | 85' x 43' x 20'            | 7,116          | 200       |           | 200 / 150D  |
| The Wedding Garden                  | 35' x 70'                  | 2,450          |           | 70        | 60          |
| Cocktail Patio                      | 61' x 40'                  | 2,440          |           | 225       | 80          |
| Moonshine + The Farm Stand          | 40' x 20'                  | 800            |           | 40        |             |

# MINERALS HOTEL — MAIN LEVEL