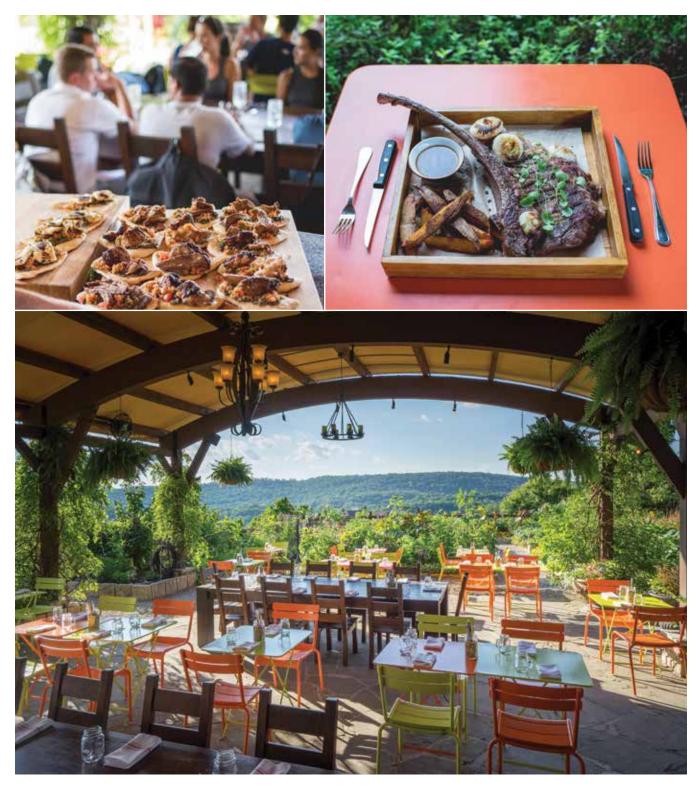

### CRYSTAL TAVERN {Grand Cascades Lodge}

The best of local New Jersey farmers & purveyors are showcased here. The chefs craft a menu that evolves with the seasons and pairs with artisanal cocktails, microbrews and wines from Crystal Springs Resort's award-winning wine cellar. Breathtaking mountain and sunset views complement an extraordinary dining experience.

### SPRINGS BISTRO (Grand Cascades Lodge)

A culinary masterpiece incorporating Tuscan-inspired cuisine with indoor and outdoor patio seating. Guests enjoy entrées with artistic presentations, fresh local ingredients, a stellar Italian wine list and innovative cocktail menu.

### CHEF'S GARDEN {Grand Cascades Lodge}

This inspiring outdoor venue allows guests a truly unique 'garden-to-table' al fresco dining experience set amidst beautiful organic vegetables, flowers, herbs and the Kittatinny Mountains. Our 100% organic garden was designed to be aesthetic, educational and supply seasonal bounty to Resort guests, area residents and day visitors. Watch as the chefs pick the ingredients from the surrounding gardens and use them to prepare your meal right in front of your eyes.

### VISTA 180° GRILL (Grand Cascades Lodge)

Enjoy all your favorite American food classics and cocktails while soaking up the sun poolside at Vista 180°. Nothing satisfies better than a juicy burger and a slice of cool watermelon on a hot summer day. Pull up a barstool, dine at tables under the shady trees or enjoy your eats on a lounge chair by the blue waters of the infinity edge pool.