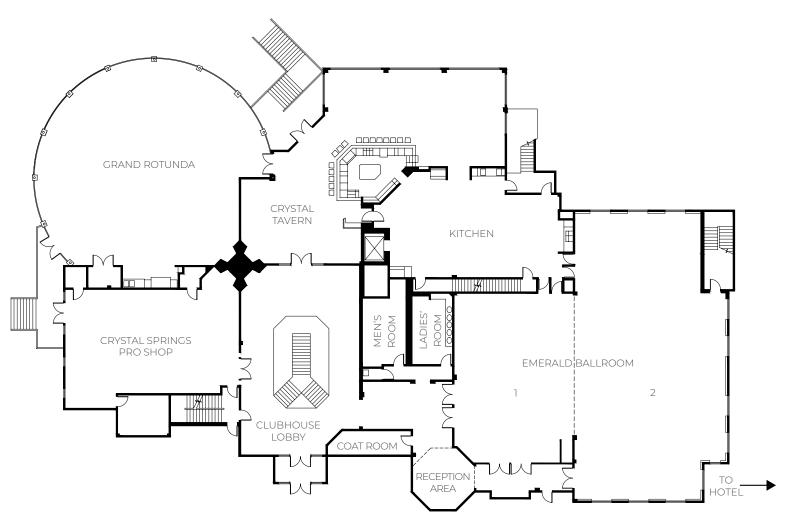

### **GRAND CASCADES LODGE — MAIN LEVEL**

### MEETING + BANQUET FACILITIES

| VENUE                                 | DIMENSIONS<br>W' x L' x H' | SQUARE<br>FEET | CLASSROOM | RECEPTION | BANQUET     |
|---------------------------------------|----------------------------|----------------|-----------|-----------|-------------|
| Emerald Ballroom                      | SEE BELOW                  | 5,365          | 225       | 450       | 360 / 310 D |
| Emerald I                             | 37' x 50' x 20'            | 1,850          | 75        | 150       | 115 / 90 D  |
| Emerald II                            | 37 x 86' x 20'             | 3,182          | 150       | 300       | 240 / 200 D |
| Garden Room                           | 52' x 28 'x 9'             | 1,456          | 60        | 100       | 70 / 50 D   |
| Garden Patio {Outdoor}                | 62' x 18'                  | 1,116          | n/a       | 100       |             |
| Wedding Garden {Outdoor}              |                            |                |           | 250       |             |
| Grand Rotunda                         | 70' Diameter               | 2,500          |           | 225       | 180         |
| Chestnut Room                         | 74' x 34' x 9'             | 2,500          | 54        | 150       | 100 / 60 D  |
| Napa Room                             | 45' x 36' x 9'             | 1,620          | 60        | 100       | 80          |
| Restaurant Latour                     | 34' x 26' x 9'             | 884            |           |           | 32          |
| Crystal Tavern                        | 52 'x 28' x 9'             | 1,456          |           | 100       | 50          |
| The Wine Cellar                       |                            | Over 6,000     |           |           |             |
| The Bordeaux Room                     | 27' x 25' x 9'             | 675            |           | 50        | 25          |
| The Grand Cru Room                    | 22' x 21' x 9'             | 462            |           | 24        | 12          |
| Silver Springs Room                   | 42' x 41'                  | 1,681          | 50        | 105       | 60          |
| Flora Springs Room                    | 26' x 42' x 9'             | 1,092          | 40        | 100       | 60          |
| Saratoga Room*                        | 69' x 33' x 9'             | 2,297          | 60        | 125       | 100 / 60 D  |
| The Cigar Bar                         | 35' x 25' x 9'             | 875            |           |           |             |
| Willow Springs Board Room             | 25' x 28' x 9'             | 700            | 30        | 60        | 40          |
| Gallium Board Room                    | 26' x 16' x 9'             | 416            |           |           |             |
| The Tropical Biosphere                | 100' x 100'                | 10,000         |           | 300       |             |
| Fire + Water Terrace {Outdoor}        | 75' x 50'                  | 3,750          |           | 600       | 450         |
| Chef's Garden {Outdoor}               | 30' x 20'                  | 600            |           | 100       | 50          |
| Springs Bistro {Indoor}               | 38' x 46' x 10'            | 1,748          |           | 60        | 40          |
| Springs Bistro {Outdoor}              | 55' x 64'                  | 3,520          |           |           | 80 / 85     |
| Cliff's Lounge                        |                            | 3,520          |           | 50        |             |
| Amphitheatre {Outdoor}                |                            |                |           |           |             |
| Big Sky Pavilion (Outdoor - Seasonal) | 82' x 82'                  | 7,800          |           |           | 520         |

Please note that capacities are subject to change based on set-up requirements. {\*Room can be divided. D = Dance Floor}