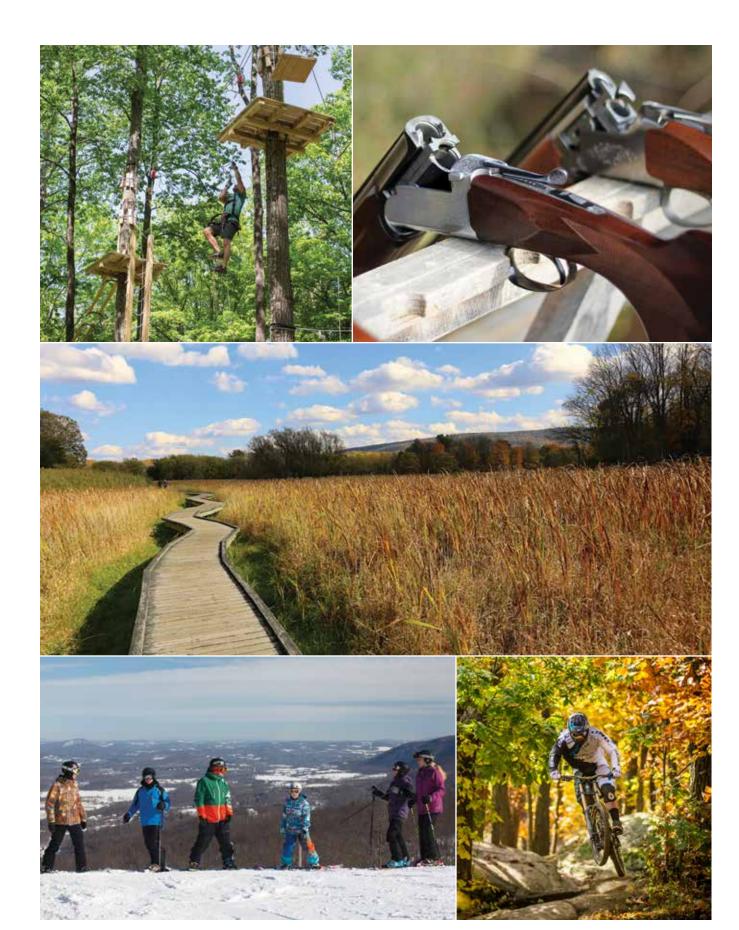

### ADVENTURE-FILLED MOUNTAIN CREEK

Nearby skiing, snowboarding, winter terrain park, snowtubing, outdoor waterpark, zip lines and mountain bike park. Mountain Creek has something for all!

### TREESCAPE AERIAL ADVENTURE PARK

Ropes courses with a unique blend of wooden platforms built high in the trees and connected by exhilarating combinations of rope walks, obstacles, climbing elements and zip lines all located in a beautiful forested setting.

### APPALACHIAN TRAIL

Miles of hiking on valley floors, steep ascents and ridge lines with outstanding views.

### HUDSON FARM — SPORTING CLAY

This prestigious club operates as a private year round outdoor experience for its members, with one of the most attractive shooting layouts in the country since 1997. The Farm consists of 3,800 acres of beautifully landscaped farmland in Andover, New Jersey with several ponds and lakes.