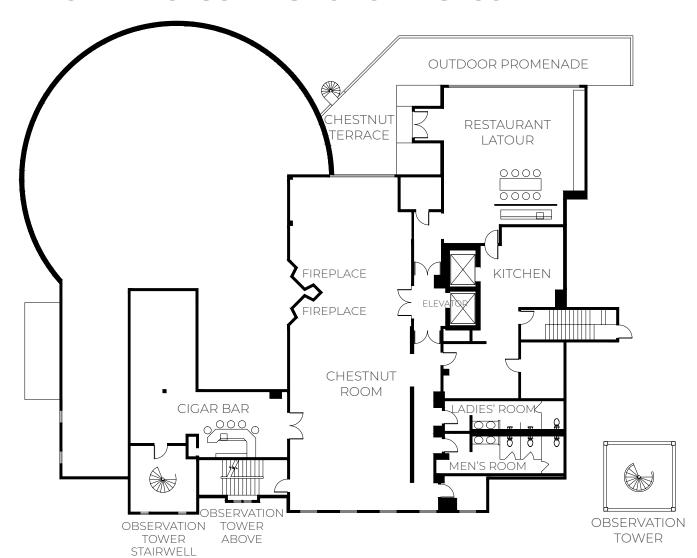

{Outdoor}              | 55' x 64'                  | 3,520          |           |           | 80 / 85     |
| Cliff's Lounge                        |                            | 3,520          |           | 50        |             |
| Amphitheatre {Outdoor}                |                            |                |           |           |             |
| Big Sky Pavilion (Outdoor - Seasonal) | 82' x 82'                  | 7,800          |           |           | 520         |

Please note that capacities are subject to change based on set-up requirements. {\*Room can be divided. D = Dance Floor}

### **GRAND CASCADES LODGE — WINE CELLAR LEVEL**



### **GRAND CASCADES LODGE — GROUND LEVEL**



### **GRAND CASCADES LODGE — MAIN LEVEL**



### **GRAND CASCADES LODGE — SECOND LEVEL**





# **MINERALS HOTEL**

A collection of recreational amenities, coupled with a variety of both casual and formal meeting and dining venues.

· 1 Ballroom · 4 Break-Out Rooms · 1 Restaurant · Tradeshow + Competition Space

The Canyon Room — coming soon. This expansive, elegant meeting and banquet venue will represent the Resort's largest indoor multi-purpose space. The new offering will prove very attractive to groups requiring space for large-scale gatherings of 400+ persons.

# MEETING + BANQUET FACILITIES

| VENUE                               | DIMENSIONS<br>W' X L' X H' | SQUARE<br>FEET | CLASSROOM | RECEPTION | BANQUET     |
|-------------------------------------|----------------------------|----------------|-----------|-----------|-------------|
| Diamond Ballroom