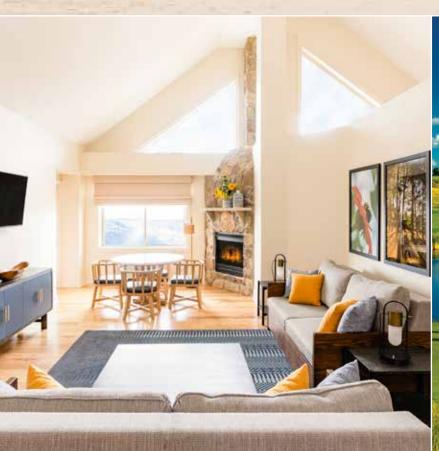

# **MINERALS HOTEL**

Nestled adjacent to Minerals Golf Course, Minerals Hotel presents a comfortably appointed option with four seasons of recreation at every turn. 175 Aspen-style décor guest rooms with breathtaking mountain, golf or pool views. Many rooms feature cozy stone fireplaces, comfortable seating and a dining nook with a wet bar.