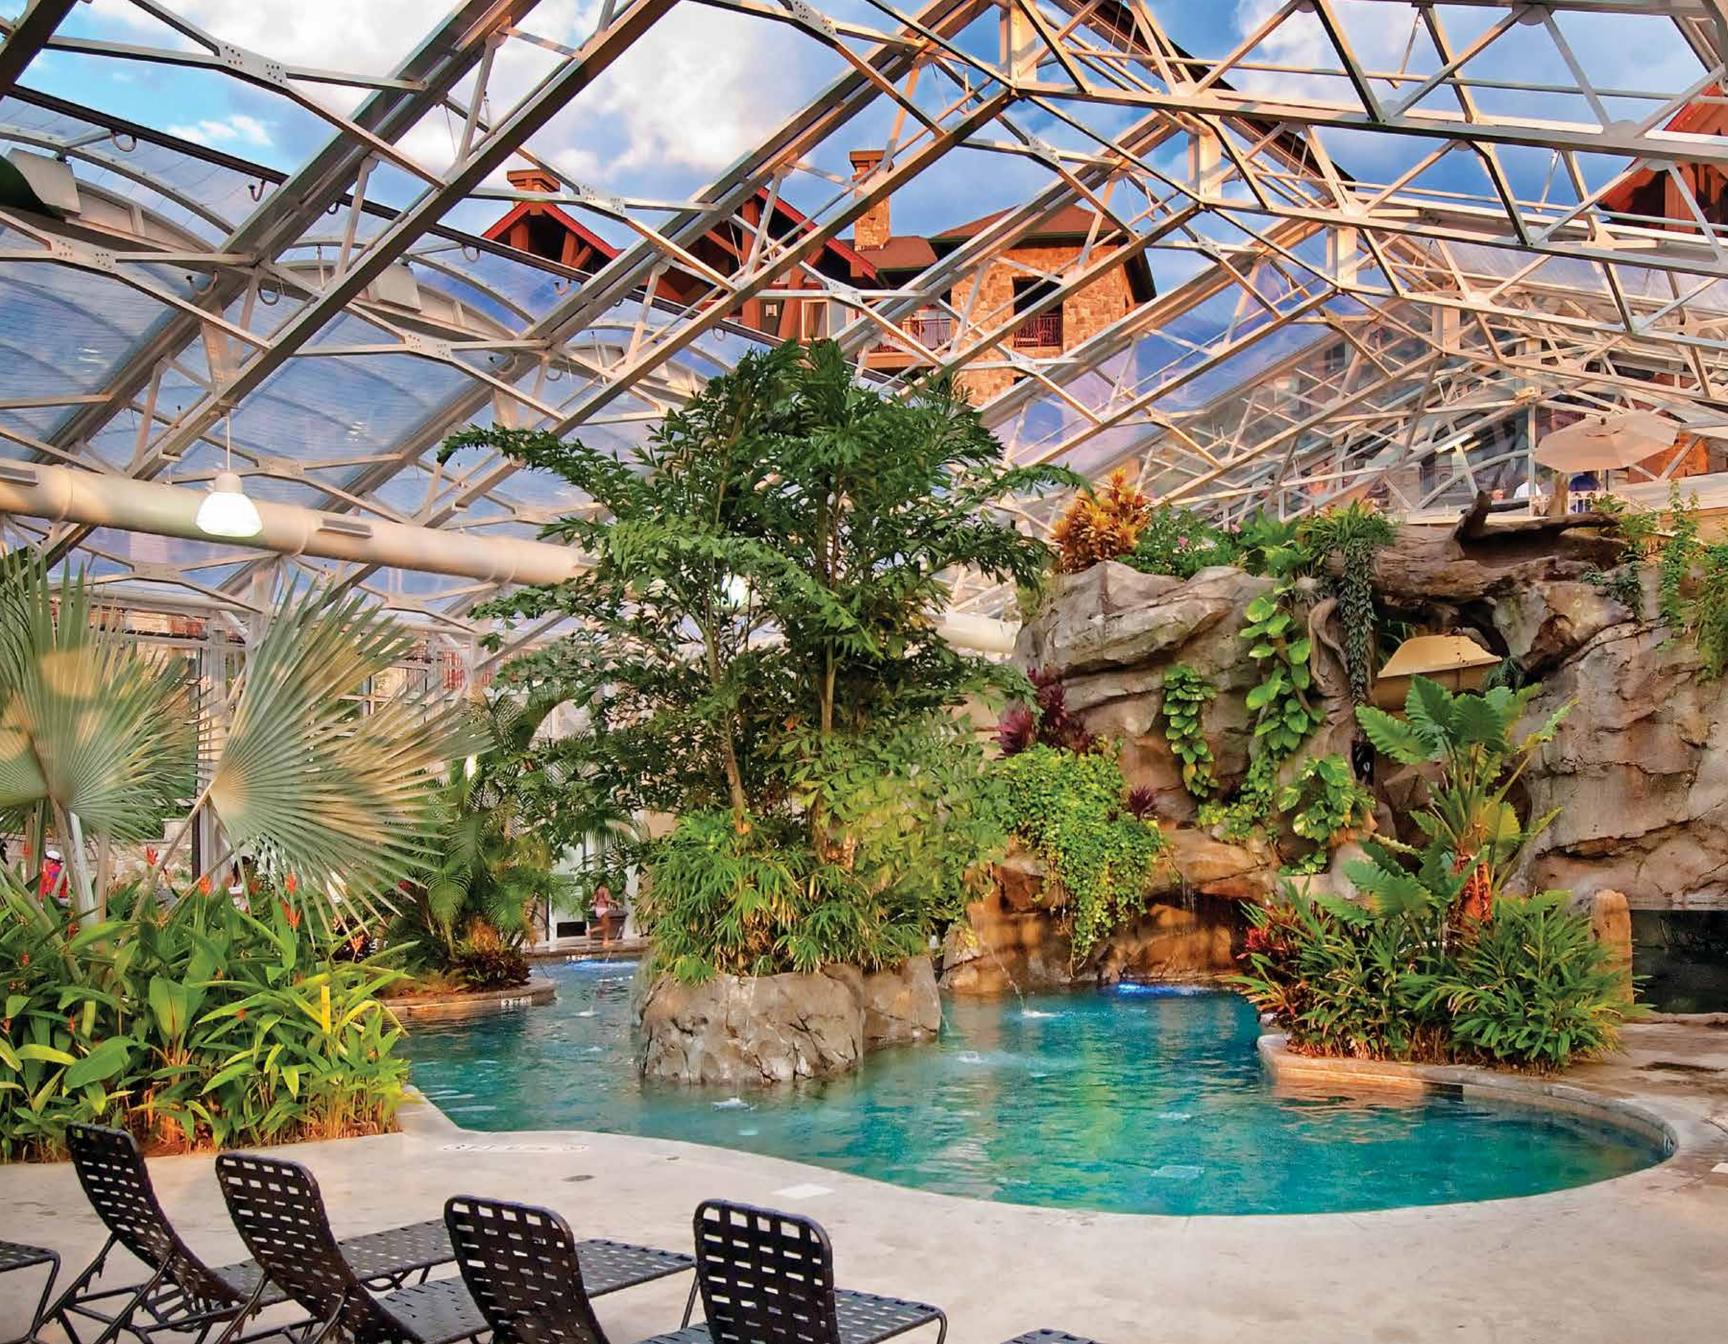

### MEETING + BANQUET FACILITIES

| VENUE                                 | DIMENSIONS<br>W' x L' x H' | SQUARE<br>FEET | CLASSROOM | RECEPTION | BANQUET     |
|---------------------------------------|----------------------------|----------------|-----------|-----------|-------------|
| Emerald Ballroom                      | SEE BELOW                  | 5,365          | 225       | 450       | 360 / 310 D |
| Emerald I                             | 37' x 50' x 20'            | 1,850          | 75        | 150       | 115 / 90 D  |
| Emerald II                            | 37 x 86' x 20'             | 3,182          | 150       | 300       | 240 / 200 D |
| Garden Room                           | 52' x 28 'x 9'             | 1,456          | 60        | 100       | 70 / 50 D   |
| Garden Patio {Outdoor}                | 62' x 18'                  | 1,116          | n/a       | 100       |             |
| Wedding Garden {Outdoor}              |                            |                |           | 250       |             |
| Grand Rotunda                         | 70' Diameter               | 2,500          |           | 225       | 180         |
| Chestnut Room                         | 74' x 34' x 9'             | 2,500          | 54        | 150       | 100 / 60 D  |
| Napa Room                             | 45' x 36' x 9'             | 1,620          | 60        | 100       | 80          |
| Restaurant Latour                     | 34' x 26' x 9'             | 884            |           |           | 32          |
| Crystal Tavern                        | 52 'x 28' x 9'             | 1,456          |           | 100       | 50          |
| The Wine Cellar                       |                            | Over 6,000     |           |           |             |
| The Bordeaux Room                     | 27' x 25' x 9'             | 675            |           | 50        | 25          |
| The Grand Cru Room                    | 22' x 21' x 9'             | 462            |           | 24        | 12          |
| Silver Springs Room                   | 42' x 41'                  | 1,681          | 50        | 105       | 60          |
| Flora Springs Room                    | 26' x 42' x 9'             | 1,092          | 40        | 100       | 60          |
| Saratoga Room*                        | 69' x 33' x 9'             | 2,297          | 60        | 125       | 100 / 60 D  |
| The Cigar Bar                         | 35' x 25' x 9'             | 875            |           |           |             |
| Willow Springs Board Room             | 25' x 28' x 9'             | 700            | 30        | 60        | 40          |
| Gallium Board Room                    | 26' x 16' x 9'             | 416            |           |           |             |
| The Tropical Biosphere                | 100' x 100'                | 10,000         |           | 300       |             |
| Fire + Water Terrace {Outdoor}        | 75' x 50'                  | 3,750          |           | 600       | 450         |
| Chef's Garden {Outdoor}               | 30' x 20'                  | 600            |           | 100       | 50          |
| Springs Bistro {Indoor}               | 38' x 46' x 10'            | 1,748          |           | 60        | 40          |
| Springs Bistro {Outdoor}              | 55' x 64'                  | 3,520          |           |           | 80 / 85     |
| Cliff's Lounge                        |                            | 3,520          |           | 50        |             |
| Amphitheatre {Outdoor}                |                            |                |           |           |             |
| Big Sky Pavilion (Outdoor - Seasonal) | 82' x 82'                  | 7,800          |           |           | 520         |