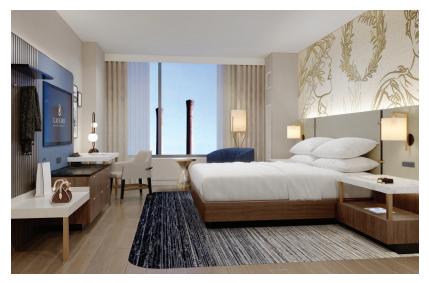

## AN ICON NOVES EAST

Caesars Virginia in Danville, set to open in late 2024, is a newly constructed, \$650 million destination resort and casino. Just 55 minutes from the airport, this 320-room property includes a full-service spa, pool and fitness center, as well as 12 restaurants and bars. With over 50,000 square feet of meeting and convention space, this incredible resort is more than equipped to accommodate all your needs. For your next convention, consider booking with a destination worthy of the iconic Caesars brand.

## CAESARS VIRGINIA

320 spacious rooms and suites

51,300 square feet of meeting and convention space

55 minute drive from Piedmont Triad International Airport (GSO)

> 12 restaurants and bars