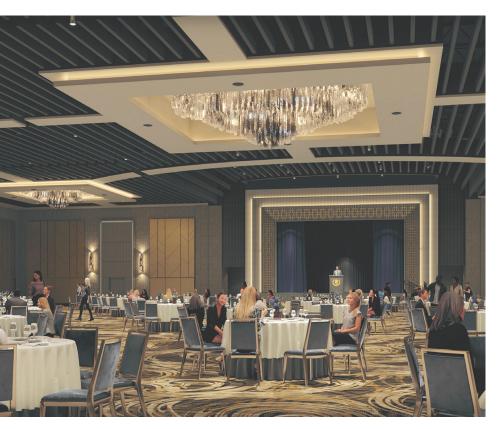

## AN ICON NOVES EAST

Caesars Virginia in Danville, set to open in late 2024, is a newly constructed, \$650 million destination resort and casino. Just 55 minutes from the airport, this 320-room property includes a full-service spa, pool and fitness center, as well as 12 restaurants and bars. With over 50,000 square feet of meeting and convention space, this incredible resort is more than equipped to accommodate all your needs. For your next convention, consider booking with a destination worthy of the iconic Caesars brand.

## CAESARS VIRGINIA

320 spacious rooms and suites

51,300 square feet of meeting and convention space

55 minute drive from Piedmont Triad International Airport (GSO)

> 12 restaurants and bars

## CAESARS MEANS BUSINESS ONE COMPANY, COUNTLESS OPTIONS.