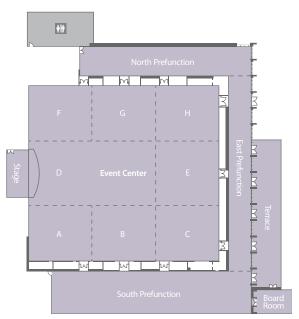

## CAPACITIES AND DIMENSIONS HOTEL MEETING ROOMS

| MEETING ROOMS     | SQ. FT.<br>29,150 | THEATRE 2,500 | CLASSROOM<br>1,200 | ROUNDS 2,420 | RECEPTION | H-SQUARE | 8x10<br>130 |
|-------------------|-------------------|---------------|--------------------|--------------|-----------|----------|-------------|
|                   |                   |               |                    |              |           |          |             |
| Event Center B    | 3,100             | 344           | 120                | 260          | 310       | 74       | 12          |
| Event Center C    | 3,100             | 339           | 120                | 250          | 300       | 70       | 12          |
| Event Center D    | 7,150             | 794           | 300                | 590          | 715       | _        | 32          |
| Event Center E    | 3,500             | 389           | 140                | 290          | 350       | 80       | 16          |
| Event Center F    | 3,100             | 344           | 120                | 260          | 310       | 74       | 12          |
| Event Center G    | 3,100             | 344           | 120                | 260          | 310       | 70       | 12          |
| Event Center H    | 3,050             | 339           | 120                | 250          | 300       | 70       | 12          |
| Prefunction North | 4,850             | _             | _                  | _            | 450       | _        | 20          |
| Prefunction East  | 4,150             | _             | -                  | _            | 380       | -        | 20          |
| Prefunction South | 8,700             | _             | -                  | _            | 850       | -        | 21          |
| Boardroom*        | 800               | 12            | -                  | -            | -         | -        |             |
| Terrace           | 3,650             | -             | _                  | _            | 260       | _        |             |
|                   |                   |               |                    |              |           |          |             |