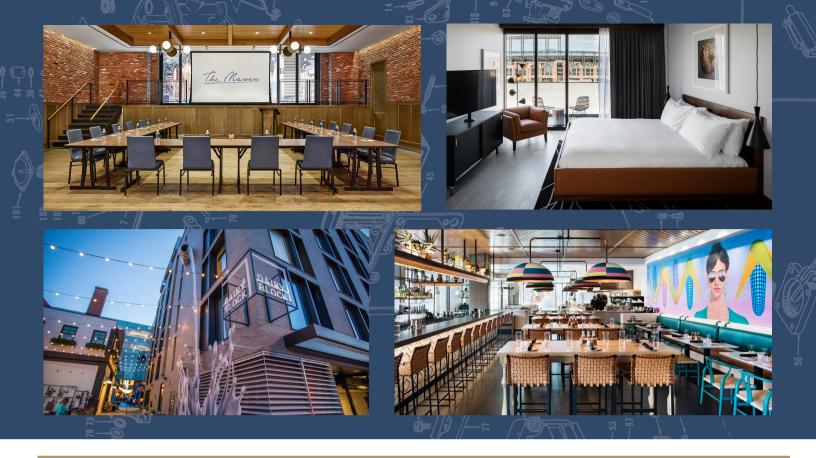

## 172 GUEST ROOMS INCLUDING 11 SUITES

Awash in natural light from floorto-ceiling windows, and adorned with rich colors, you will find our spacious, loft-style rooms provide comfort and delight around every corner.

## DESTINATION AMENITIES INCLUDE:

- House margarita, glass of wine or craft beer at airstream happy hour
- Maven courtesy car within a 2 mile radius
- Free appetizer with two drink purchase at Poka Lola Social Club
- 15% off food and non-alcoholic beverages at Kachina Cantina
- One complimentary cup of Huckleberry's house drip coffee
- Access to 4,500+ square-foot Fitness Center
- In-room pour-over coffee & in-room bottled water
- High-speed WiFi
- Complimentary online access to The New York
  Times