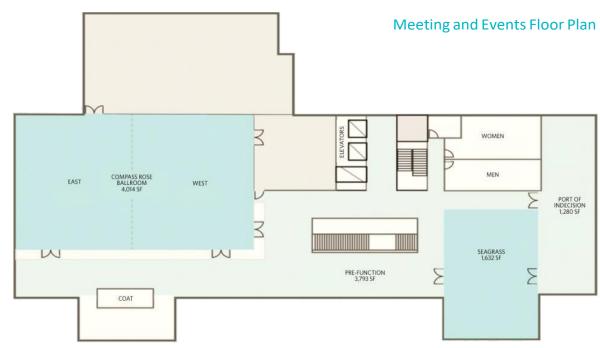

# **Meeting and Event Space**

- 3,793 ft<sup>2</sup> (Pre-Function Area)
- 4,014 ft² (Compass Rose Ballroom)
- 1,530 ft<sup>2</sup> (Seagrass Room)
- 1,280 ft<sup>2</sup> (Porch of Indecision)