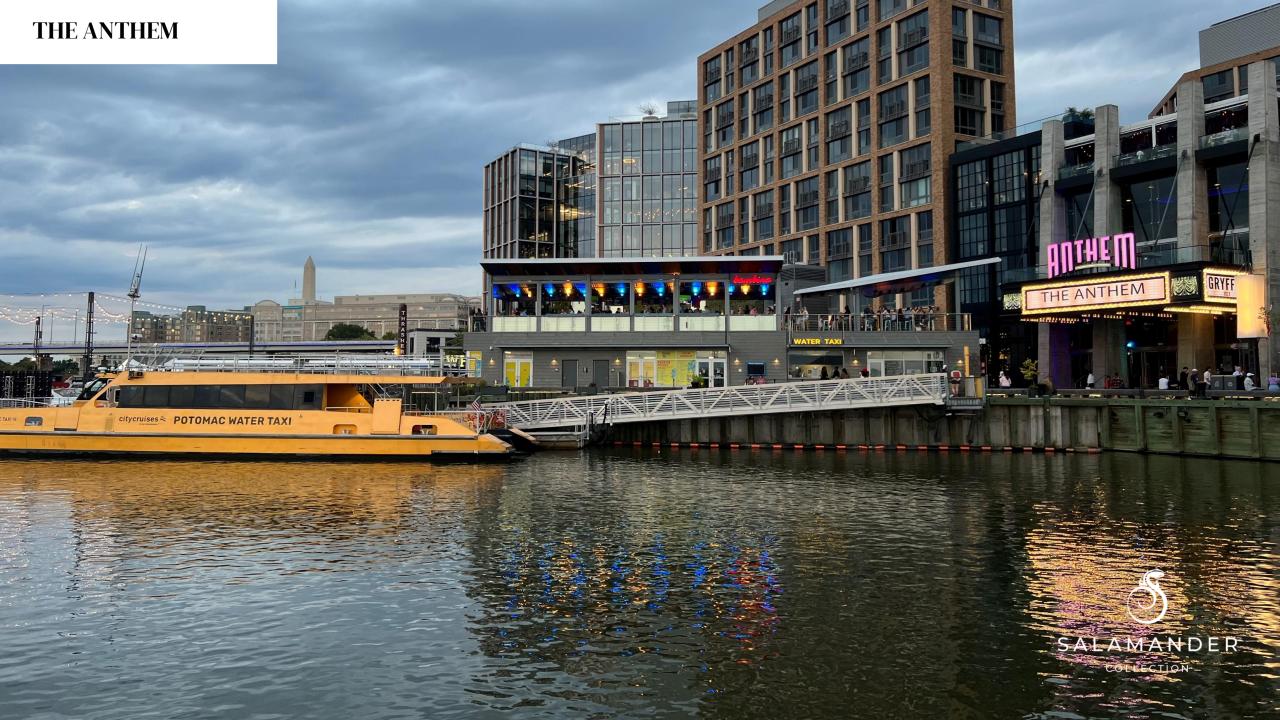

#### LUXURY IN THE NEW HEART OF D.C.

Salamander Washington DC is located 12 minutes from Ronald Reagan National Airport (DCA) and. Prominently located along the capital's vibrant Southwest waterfront, Salamander Washington DC is perfectly positioned as the closest venue in proximity to both The DC Wharf and our nation's iconic monuments, museums and attractions. The property offers an ideal city setting for meetings, conferences and business events with an easily accessible, centralized location in the nation's capital.

### **Amenities and Attractions**