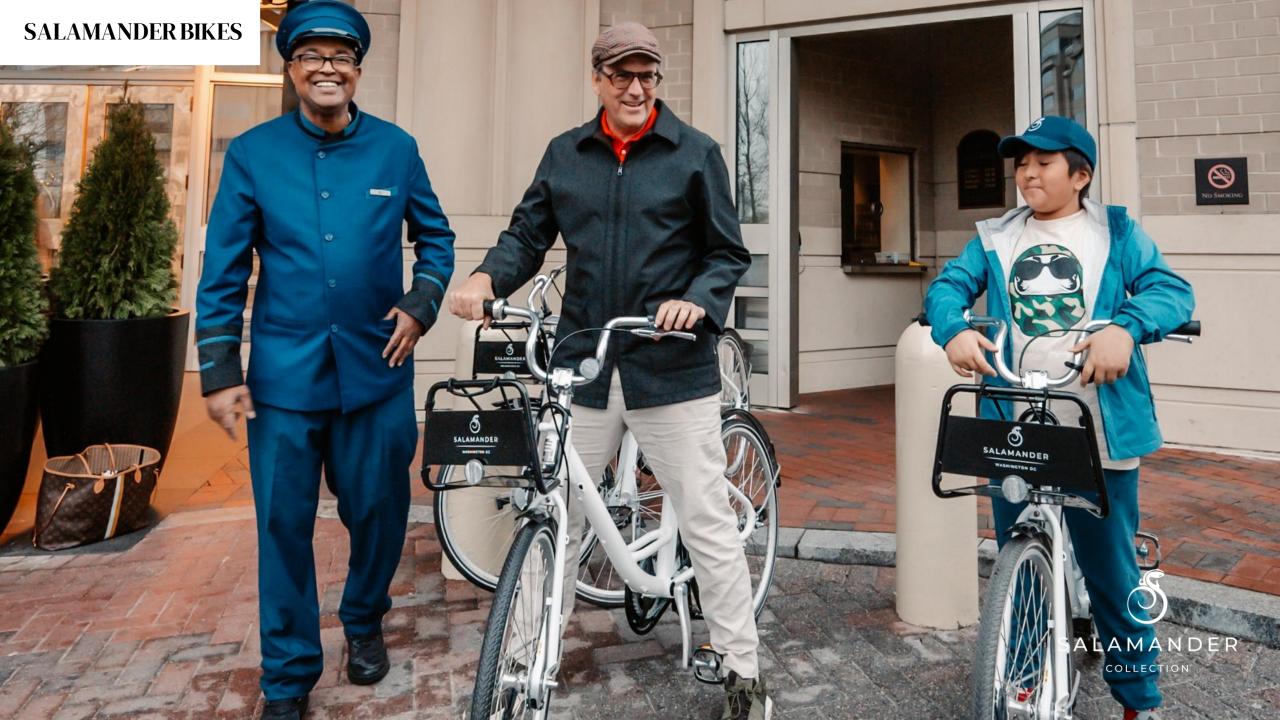

d Lawn overlooking the Washington Marina.

- 8,298 sq ft Grand Ballroom featuring stunning 18-ft ceilings
- 5,333 sq ft Gallery Ballroom
- 2,405 sq ft Pre-function Foyer
- 7 additional meeting rooms or breakout spaces
- 4,000 sq ft outdoor Grand Lawn overlooking the Washington Marina, Tidal Basin and Jefferson Memorial





Marina Room





# DINING

#### THE LOUNGE

Offering curated cocktails, culinary delights, and afternoon tea with garden views.

#### THE BREAKFAST ROOM

Offering a la carte options, breakfast buffets, specialty smoothies, and more.

#### IN-ROOM DINING

Enjoy your meal from the comfort of your guestroom while taking in city views.

#### KWAME x SALAMANDER DC

Coming soon: Dogon, a new restaurant concept by Chef Kwame Onwuachi.





### **Amenities and Attractions**













#### **ENHANCEMENTS ON THE HORIZON**

Fall 2023

Grand Lawn | Lounge Patio

Winter 2024

Lobby & Reception

Spring 2024

The Lounge
Suites
Signature Suites
Salamander Spa
Monument Club
Chef Kwame Onwuachi's Signature Restaurant

#### Salamander DC x Chef Kwame

We are elated to partner with renowned Chef Kwame Onwauchi. He is returning to the nation's capital to bring a bold and imaginative restaurant concept to Salamander DC in late Spring 2024.

Onwuachi, who currently owns Tatiana in New York City, has penned multiple books like his successful memoir *Notes from a Young Black Chef* and was named by the James Beard Foundation as "Rising Star Chef of the Year." Tatiana has already been hailed as the city's best restaurant by the *New York Times* and received multiple stellar rev