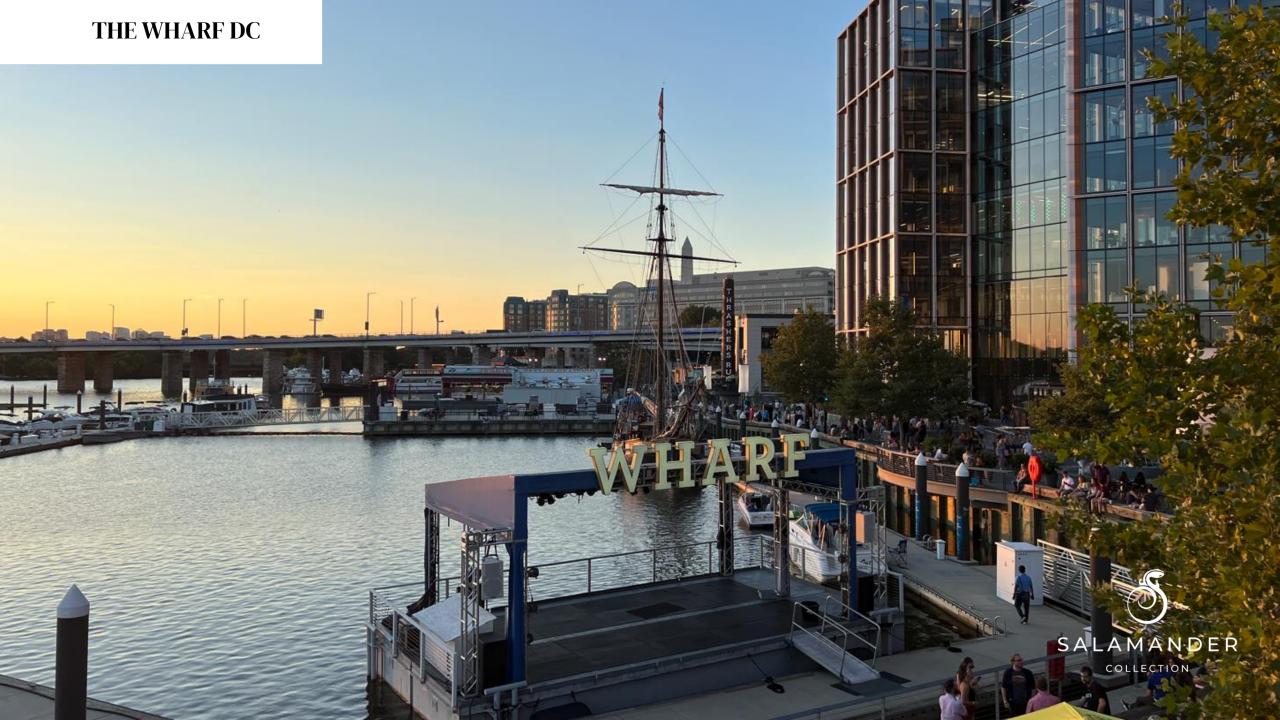

#### LUXURY IN THE NEW HEART OF D.C.

Salamander Washington DC is located 12 minutes from Ronald Reagan National Airport (DCA) and. Prominently located along the capital's vibrant Southwest waterfront, Salamander Washington DC is perfectly positioned as the closest venue in proximity to both The DC Wharf and our nation's iconic monuments, museums and attractions. The property offers an ideal city setting for meetings, conferences and business events with an easily accessible, centralized location in the nation's capital.

### **Amenities and Attractions**