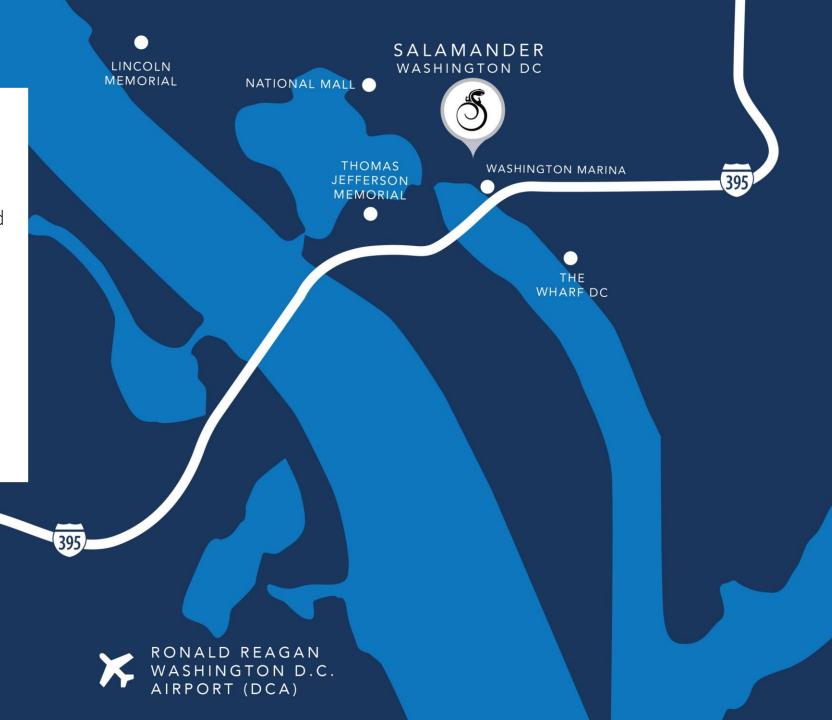

#### LUXURY IN THE NEW HEART OF D.C.

Salamander Washington DC is located 12 minutes from Ronald Reagan National Airport (DCA) and. Prominently located along the capital's vibrant Southwest waterfront, Salamander Washington DC is perfectly positioned as the closest venue in proximity to both The DC Wharf and our nation's iconic monuments, museums and attractions. The property offers an ideal city setting for meetings, conferences and business events with an easily accessible, centralized location in the nation's capital.