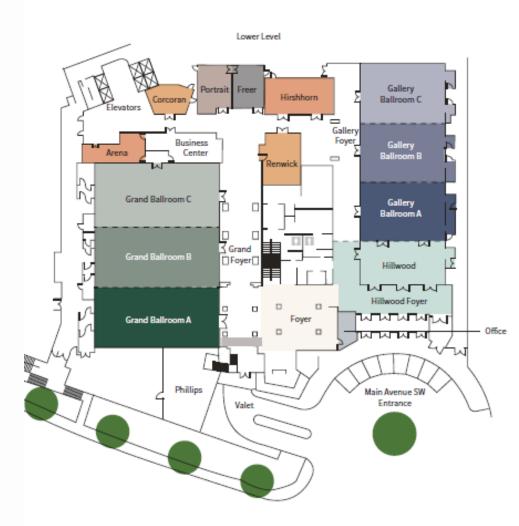

# **Meeting Space**

#### MEETING AND EVENT VENUES

The Salamander Washington DC features 36,000 sq. ft. of indoor and outdoor meeting and event space, including two ballrooms, meeting rooms, and an outdoor Grand Lawn overlooking the Washington Marina.

- 8,298 sq ft Grand Ballroom featuring stunning 18-ft ceilings
- 5,333 sq ft Gallery Ballroom
- 2,405 sq ft Pre-function Foyer
- 7 additional meeting rooms or breakout spaces
- 4,000 sq ft outdoor Grand Lawn overlooking the Washington Marina, Tidal Basin and Jefferson Memorial