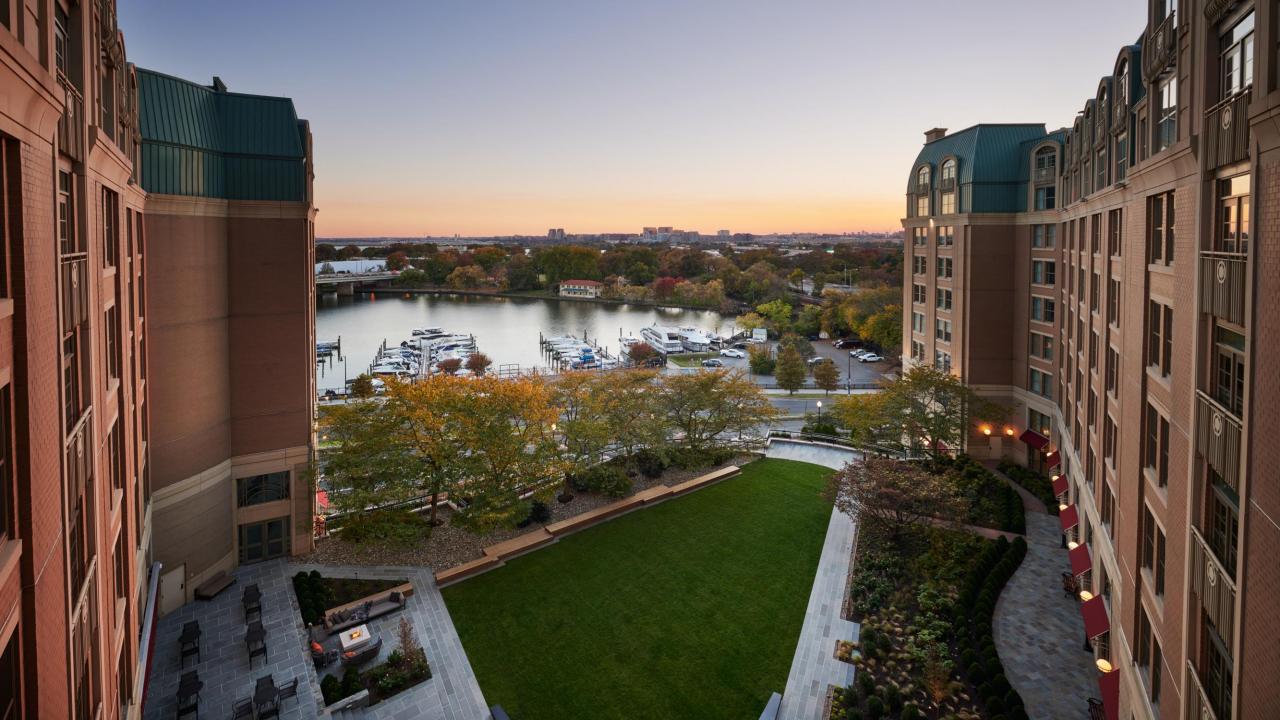

#### LUXURY IN THE NEW HEART OF D.C.

Salamander Washington DC is located 12 minutes from Ronald Reagan National Airport (DCA) and. Prominently located along the capital's vibrant Southwest waterfront, Salamander Washington DC is perfectly positioned as the closest venue in proximity to both The DC Wharf and our nation's iconic monuments, museums and attractions. The property offers an ideal city setting for meetings, conferences and business events with an easily accessible, centralized location in the nation's capital.

- 8,298 sq ft Grand Ballroom featuring stunning 18-ft ceilings
- 5,333 sq ft Gallery Ballroom
- 2,405 sq ft Pre-function Foyer
- 7 additional meeting rooms or breakout spaces
- 4,000 sq ft outdoor Grand Lawn overlooking the Washington Marina, Tidal Basin and Jefferson Memorial

### LOUNGE PATIO & GRAND LAWN

Guests are encouraged to relax and unwind on our peaceful Lounge Patio and Grand Lawn, where they can savor the warmth of firepits, toast to life's grand moments, take in sweeping views of the nearby marina or enjoy a celebration under the stars.