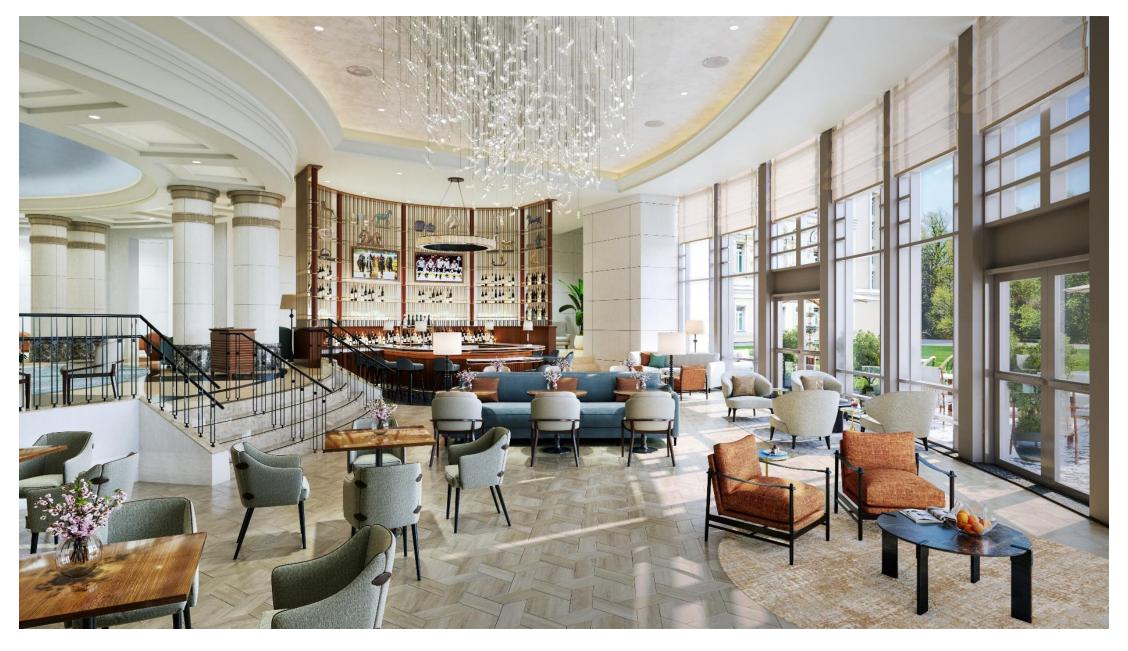

THE LOUNGE SPRING 2024

Accentuated with elegance and natural light, the Lounge will transform into an inviting living room with Salamander-inspired touches, comfortable seating, and a sophisticated stone top bar.