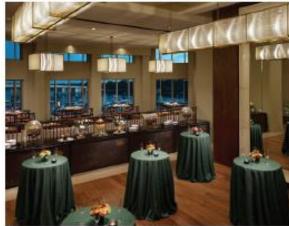

# **Meeting Space**

#### MEETING AND EVENT VENUES

The Salamander Washington DC features 36,000 sq. ft. of indoor and outdoor meeting and event space, including two ballrooms, meeting rooms, and an outdoor Grand Lawn overlooking the Washington Marina.

- 8,298 sq ft Grand Ballroom featuring stunning 18-ft ceilings
- 5,333 sq ft Gallery Ballroom
- 2,405 sq ft Pre-function Foyer
- 7 additional meeting rooms or breakout spaces
- 4,000 sq ft outdoor Grand Lawn overlooking the Washington Marina, Tidal Basin and Jefferson Memorial