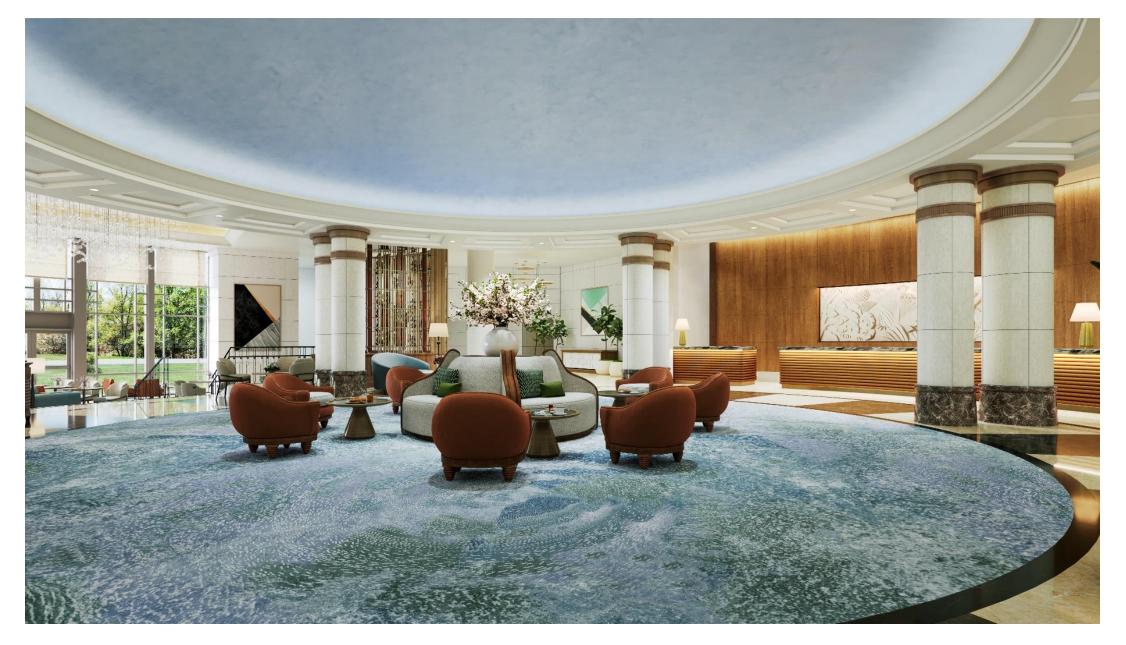

LOBBY & RECEPTION
SPRING 2024

The mural narrative at the reception desk will convey historic, contemporary, and exciting local culture.

Upon arrival, guests will be welcomed into a warm and inviting Lobby, a comfortable living room space that seamlessly transitions into The Lounge.