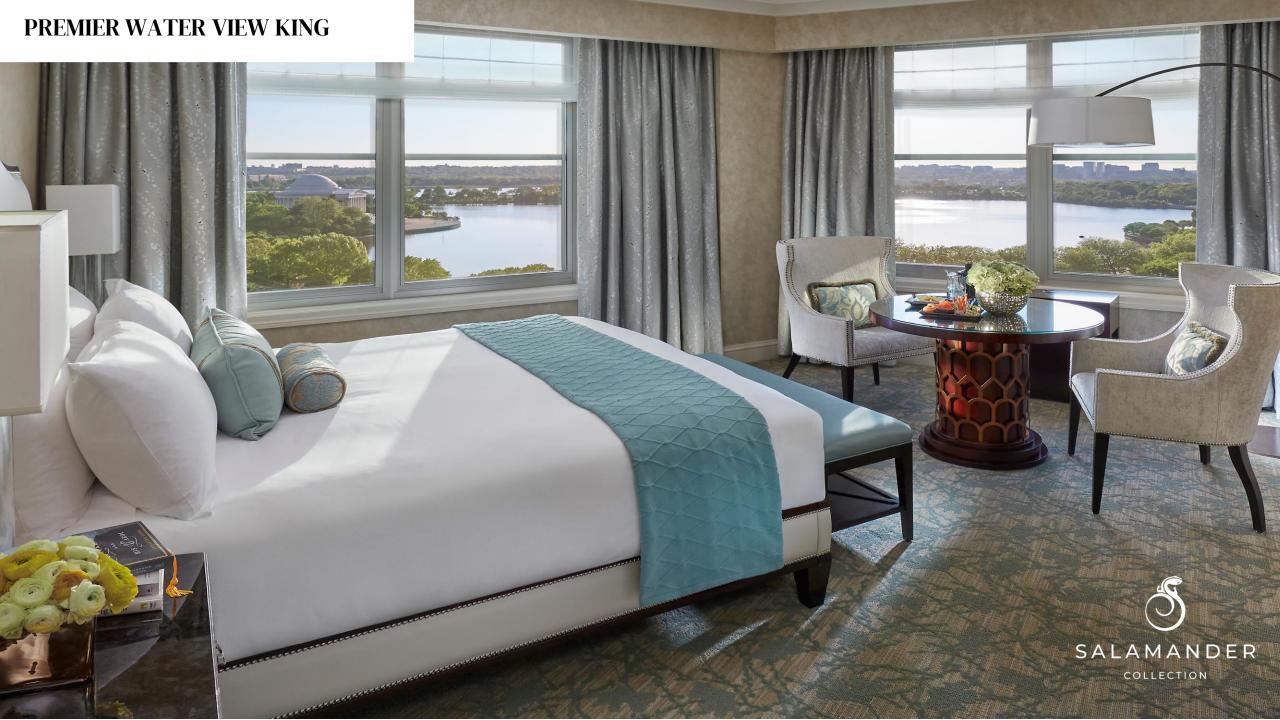

#### **KEY PROPERTY FEATURES**

- 373 guest rooms with 51 suites
- 3,520 sq ft two-bedroom Presidential Suite
- 50 ft heated indoor pool
- Salamander Spa
- The Monument Club with private lounge and library

## ROOMS & SUITES