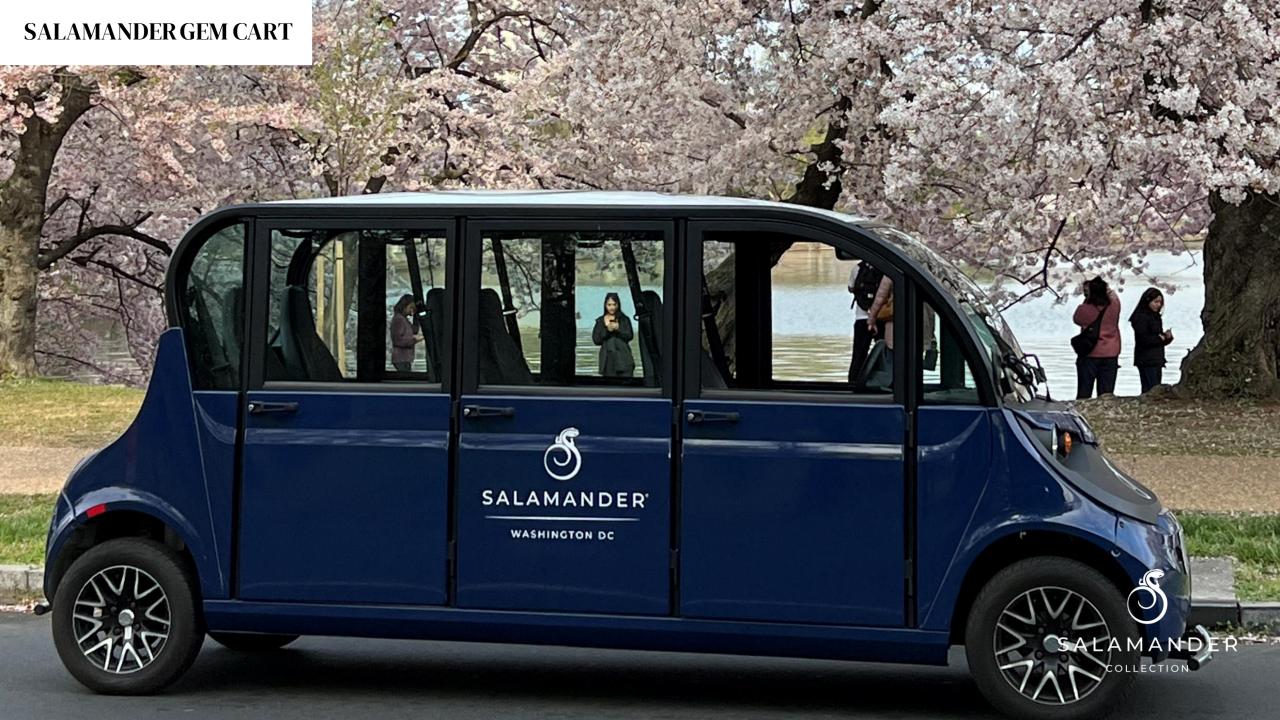

Lawn overlooking the Washington Marina.

- 8,298 sq ft Grand Ballroom featuring stunning 18-ft ceilings
- 5,333 sq ft Gallery Ballroom
- 2,405 sq ft Pre-function Foyer
- 7 additional meeting rooms or breakout spaces
- 4,000 sq ft outdoor Grand Lawn overlooking the Washington Marina, Tidal Basin and Jefferson Memorial





Marina Room





# DINING

#### THE LOUNGE

Offering curated cocktails, culinary delights, and afternoon tea with garden views.

#### THE BREAKFAST ROOM

Offering a la carte options, breakfast buffets, specialty smoothies, and more.

#### IN-ROOM DINING

Enjoy your meal from the comfort of your guestroom while taking in city views.

#### KWAME x SALAMANDER DC

Coming soon: Dogon, a new restaurant concept by Chef Kwame Onwuachi.





### **Amenities and Attractions**













#### **ENHANCEMENTS ON THE HORIZON**

Fall 2023

Grand Lawn | Lounge Patio

Winter 2024

Lobby & Reception

Spring 2024

The Lounge
Suites
Signature Suites
Salamander Spa
Monument Club
Chef Kwame Onwuachi's Signature Restaurant

#### Salamander DC x Chef Kwame

We are elated to partner with renowned Chef Kwame Onwauchi. He is returning to the nation's capital to bring a bold and imaginative restaurant concept to Salamander DC in late Spring 2024.

Onwuachi, who currently owns Tatiana in New York City, has penned multiple books like his successful memoir *Notes from a Young Black Chef* and was named by the James Beard Foundation as "Rising Star Chef of the Year." Tatiana has already been hailed as the city's best restaurant by the *New York Times* and received multiple stellar revie