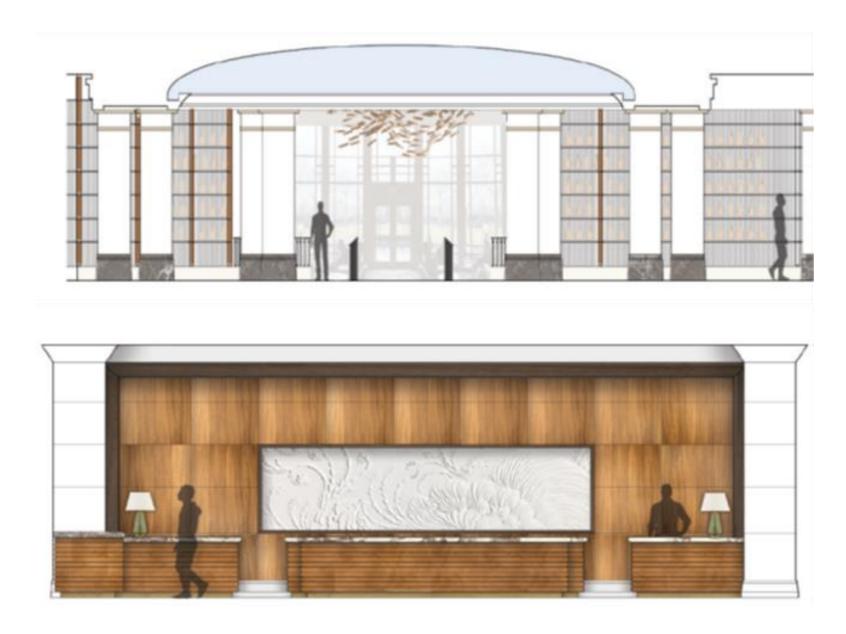

LOBBY & RECEPTION
SPRING 2024

The mural narrative at the reception desk will convey historic, contemporary, and exciting local culture.

Upon arrival, guests will be welcomed into a warm and inviting Lobby, a comfortable living room space that seamlessly transitions into The Lounge.