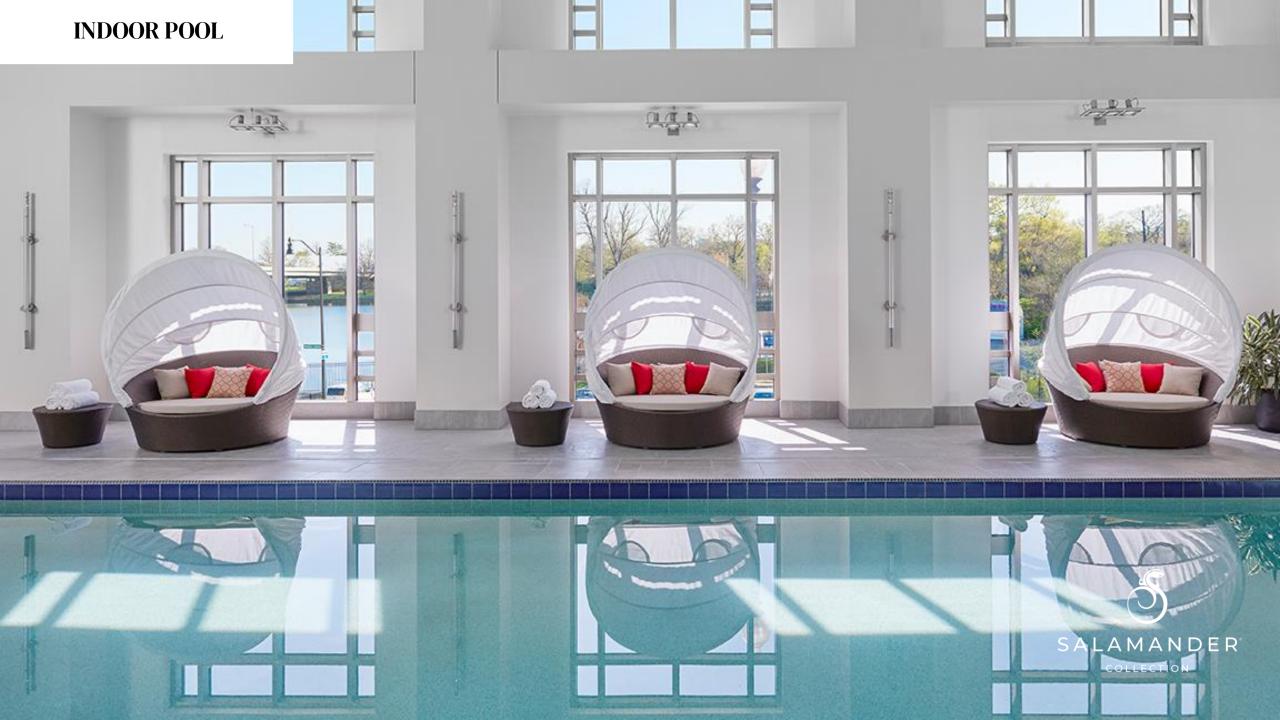

#### **KEY PROPERTY FEATURES**

- 373 guest rooms with 51 suites
- 3,520 sq ft two-bedroom Presidential Suite
- 50 ft heated indoor pool
- Salamander Spa
- The Monument Club with private lounge and library